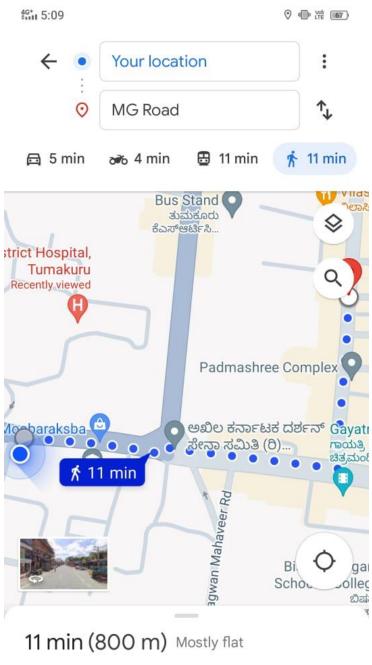

#### **Railway Station**

M G Road [Commercial Road]

via Bangalore - Honnavar Hwy and MG Rd