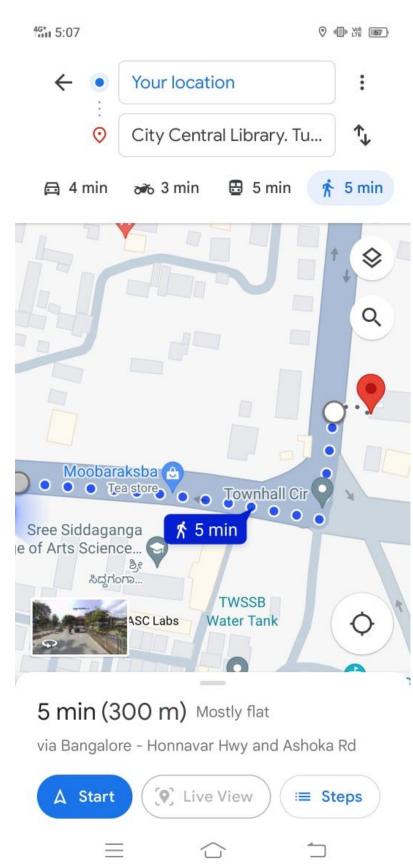

#### **Central Library**

### 5 min (350 m) Mostly flat

via Bangalore - Honnavar Hwy and Kunigal-Tumkur Rd/Tumkur Main Rd