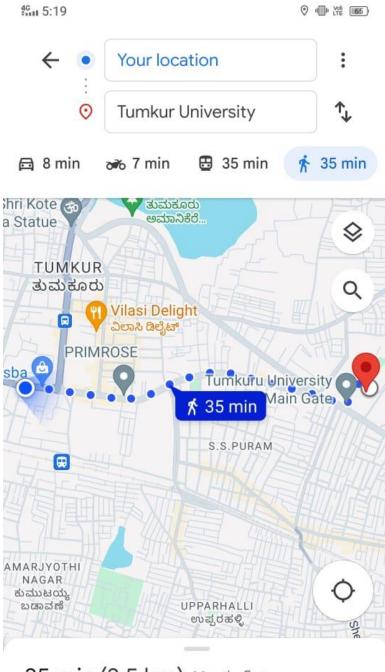

#### **Tumkur University**

### 35 min (2.5 km) Mostly flat

via Bangalore - Honnavar Hwy