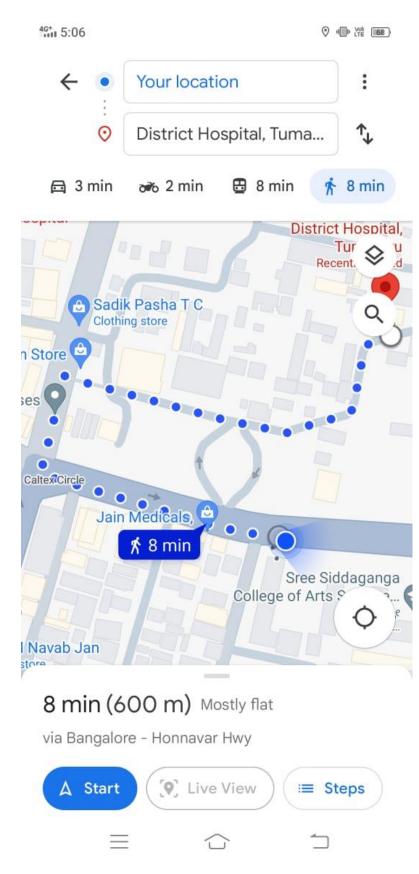

### **District Hospital**

**Urban Bank** 

### 8 min (600 m) Mostly flat

via Bangalore - Honnavar Hwy and Ashoka Rd