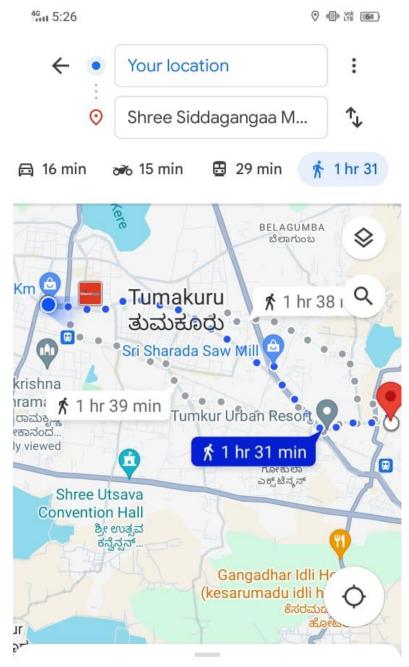

#### Siddaganga Math

## 1 hr 31 min (6.5 km) Mostly flat

via Bangalore - Honnavar Hwy