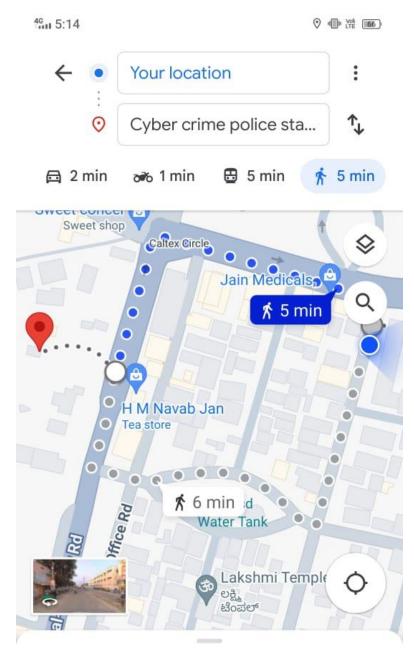

#### **Cyber Crime Police Station**

### 5 min (350 m) Mostly flat

via Bangalore - Honnavar Hwy and Kunigal-Tumkur Rd/Tumkur Main Rd