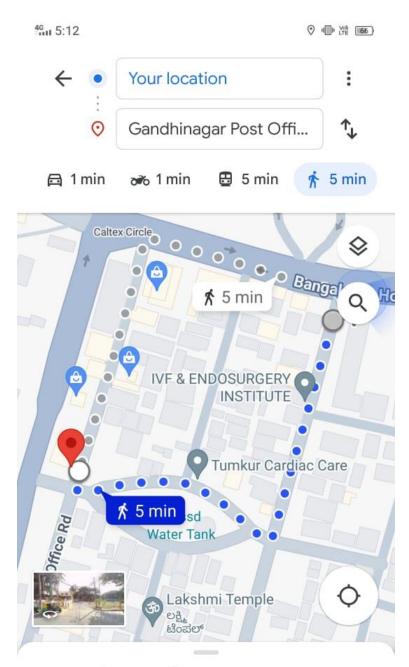

|
| 6   | Cyber Crime Police Station | 350Mtr              |
| 7   | KSRTC & City Bus Stand     | <mark>600Mtr</mark> |
| 8   | Railway Station            | <mark>600Mtr</mark> |
| 9   | M G Road [Commercial Road] | 800Mtr              |
| 10  | BCM Girls Hostel           | 1.3KM               |
| 11  | Tumkur University          | 2.5KM               |
| 12  | Siddaganga Math            | 6.5KM               |

ordinator IQAC/NAAC SSCASCW, Tumkur



d, TUMKUR

### **District Hospital**



**Urban Bank** 



#### **Central Library**



### Siddaganga Ladies Hostel



### 5 min (300 m) Mostly flat

via 2nd Cross Rd



#### **Cyber Crime Police Station**



### 5 min (350 m) Mostly flat

via Bangalore - Honnavar Hwy and Kunigal-Tumkur Rd/Tumkur Main Rd



#### **Post Office**



## 5 min (350 m) Mostly flat

via 2nd Cross Rd



### KSRTC & City Bus Stand



### 8 min (600 m) Mostly flat

via Bangalore - Honnavar Hwy and Ashoka Rd



#### **Railway Station**



M G Road [Commercial Road]



via Bangalore - Honnavar Hwy and MG Rd



#### **Tumkur University**



### 35 min (2.5 km) Mostly flat

via Bangalore - Honnavar Hwy



#### Siddaganga Math



## 1 hr 31 min (6.5 km) Mostly flat

via Bangalore - Honnavar Hwy