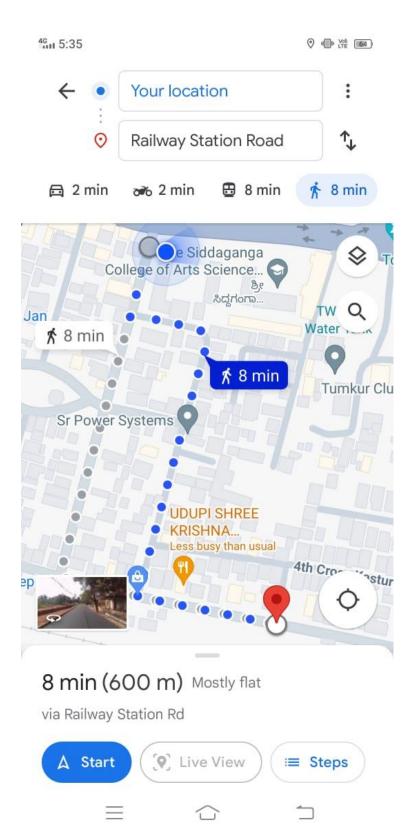

#### **Railway Station**

M G Road [Commercial Road]

via Bangalore - Honnavar Hwy and MG Rd