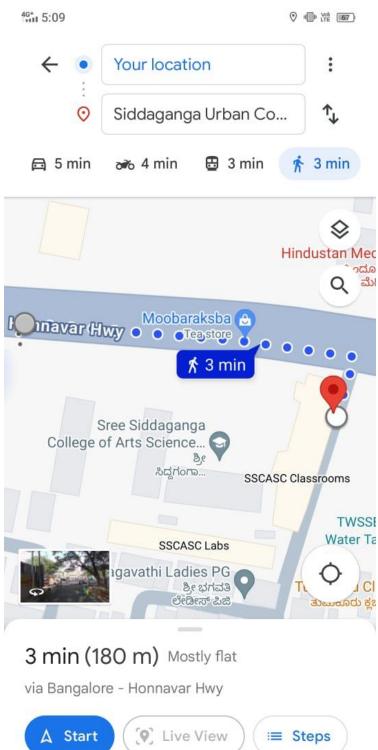

| District Hospital          | 100Mtr              |
| 2   | Urban Bank & ATM           | 180Mtr              |
| 3   | Central Library            | 300Mtr              |
| 4   | Siddaganga Ladies Hostel   | 300Mts              |
| 5   | Post Office                | 350Mtr              |
| 6   | Cyber Crime Police Station | 350Mtr              |
| 7   | KSRTC & City Bus Stand     | <mark>600Mtr</mark> |
| 8   | Railway Station            | <mark>600Mtr</mark> |
| 9   | M G Road [Commercial Road] | 800Mtr              |
| 10  | BCM Girls Hostel           | 1.3KM               |
| 11  | Tumkur University          | 2.5KM               |
| 12  | Siddaganga Math            | 6.5KM               |

ordinator IQAC/NAAC SSCASCW, Tumkur



d, TUMKUR

### **District Hospital**



**Urban Bank** 



#### **Central Library**



### Siddaganga Ladies Hostel



### 5 min (300 m) Mostly flat

via 2nd Cross Rd



#### **Cyber Crime Police Station**



### 5 min (350 m) Mostly flat

via Bangalore - Honnavar Hwy and Kunigal-Tumkur Rd/Tumkur Main Rd



#### **Post Office**



## 5 min (350 m) Mostly flat

via 2nd Cross Rd



### KSRTC & City Bus Stand



### 8 min (600 m) Mostly flat

via Bangalore - Honnavar Hwy and Ashoka Rd



#### **Railway Station**



M G Road [Commercial Road]



via Bangalore - Honnavar Hwy and MG Rd



#### **Tumkur University**



### 35 min (2.5 km) Mostly flat

via Bangalore - Honnavar Hwy



#### Siddaganga Math



## 1 hr 31 min (6.5 km) Mostly flat

via Bangalore - Honnavar Hwy