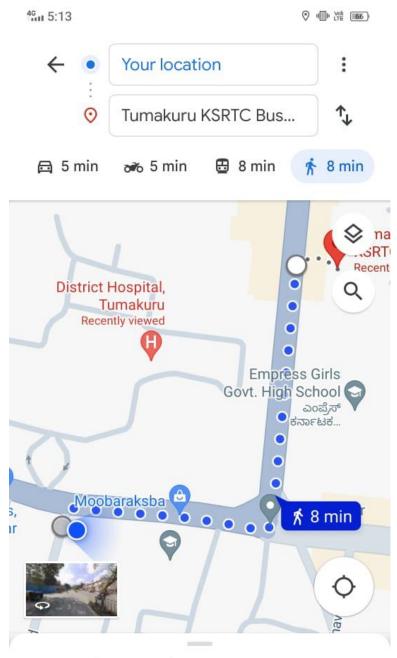

### KSRTC & City Bus Stand

### 8 min (600 m) Mostly flat

via Bangalore - Honnavar Hwy and Ashoka Rd