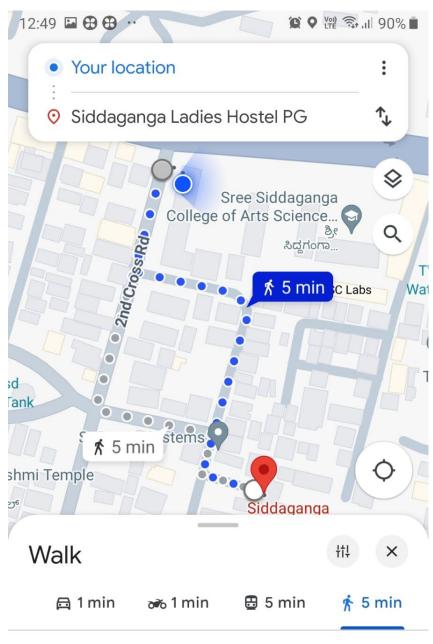

| Urban Bank & ATM           | 180Mtr              |
| 3   | Central Library            | 300Mtr              |
| 4   | Siddaganga Ladies Hostel   | 300Mts              |
| 5   | Post Office                | 350Mtr              |
| 6   | Cyber Crime Police Station | 350Mtr              |
| 7   | KSRTC & City Bus Stand     | <mark>600Mtr</mark> |
| 8   | Railway Station            | <mark>600Mtr</mark> |
| 9   | M G Road [Commercial Road] | 800Mtr              |
| 10  | BCM Girls Hostel           | 1.3KM               |
| 11  | Tumkur University          | 2.5KM               |
| 12  | Siddaganga Math            | 6.5KM               |

ordinator IQAC/NAAC SSCASCW, Tumkur



d, TUMKUR

### **District Hospital**



**Urban Bank** 



#### **Central Library**



### Siddaganga Ladies Hostel



### 5 min (300 m) Mostly flat

via 2nd Cross Rd



#### **Cyber Crime Police Station**



### 5 min (350 m) Mostly flat

via Bangalore - Honnavar Hwy and Kunigal-Tumkur Rd/Tumkur Main Rd



#### **Post Office**



## 5 min (350 m) Mostly flat

via 2nd Cross Rd



### KSRTC & City Bus Stand



### 8 min (600 m) Mostly flat

via Bangalore - Honnavar Hwy and Ashoka Rd



#### **Railway Station**



M G Road [Commercial Road]



via Bangalore - Honnavar Hwy and MG Rd



#### **Tumkur University**



### 35 min (2.5 km) Mostly flat

via Bangalore - Honnavar Hwy



#### Siddaganga Math



## 1 hr 31 min (6.5 km) Mostly flat

via Bangalore - Honnavar Hwy