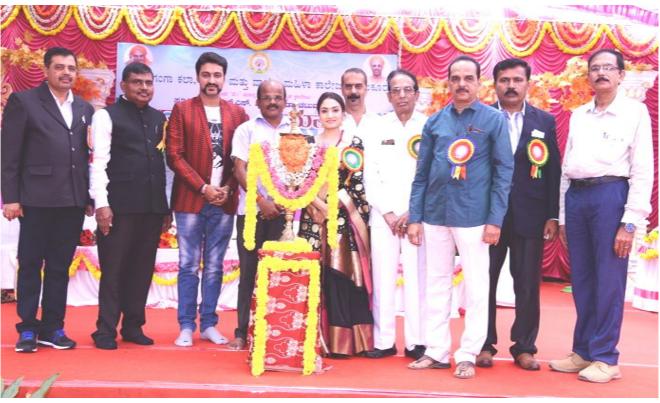

## Inaugural program-2019-20

'SPOORTHY' the cultural festival of the college for the year 2019-20 along with NSS and sports activities of the college was inaugurated on 31st July 2019 in the college premises. One of the finalists of Zee "SARIGAMAPA" Kannada singing competition Sri Sri Harsha inaugurated the function. Diaz was shared by TV artist Kum Vaishnavi.

Sri Harsha inspired the students through his speech emphasizing the importance, need and pride of a mother tongue. SPOOTRHY 2019-20 pamphlets wee released.

Coordinator of First Grade college of Siddaganga Education Society, Sri Dr. D N Yogeeswarappa addressed the gathering. Merit students of 2018-19 batch were honoured with cash prizes coordinated by Sri H the proceedings was and the Mallikarjunappa, HOD of Chemistry. SPOORTHY convener Sri G Chiadananda Murthy HOD of Botany welcoming the guests gave the introductory speech. N E Pratap, Associate professor of of Englih introduced the chief guest SriHarsha. The other guest Kum Vaishnavi was introduced by Smt C V Shakuntala, Assistant Professor in Kannada. Dr K C Jayaswamy, the principal of the college in his presidential remarks advised the students about the importance of active participation in extra curricular activities.

The programme was compered by Smt Shweta C S Lecturer in Kannada ,.NSS coordinator Sri K Dakshina Murthy and Physical Education Director Sri N Viswanand shared the place on the diaz. Vote of thanks was proposed by Sri Jayashankara,Associate Professor of chemistry.