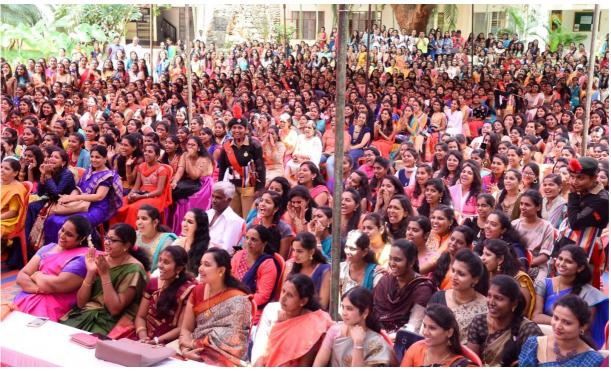

## Inaugural program-2019-20

'SPOORTHY' the cultural festival of the college for the year 2019-20 along with NSS and sports activities of the college was inaugurated on 31st July 2019 in the college premises. One of the finalists of Zee "SARIGAMAPA" Kannada singing competition Sri Sri Harsha inaugurated the function. Diaz was shared by TV artist Kum Vaishnavi.

Sri Harsha inspired the students through his speech emphasizing the importance, need and pride of a mother tongue. SPOOTRHY 2019-20 pamphlets wee released.

Coordinator of First Grade college of Siddaganga Education Society, Sri Dr. D N Yogeeswarappa addressed the gathering. Merit students of 2018-19 batch were honoured with cash prizes coordinated by Sri H the proceedings was and the Mallikarjunappa, HOD of Chemistry. SPOORTHY convener Sri G Chiadananda Murthy HOD of Botany welcoming the guests gave the introductory speech. N E Pratap, Associate professor of of Englih introduced the chief guest SriHarsha. The other guest Kum Vaishnavi was introduced by Smt C V Shakuntala, Assistant Professor in Kannada. Dr K C Jayaswamy, the principal of the college in his presidential remarks advised the students about the importance of active participation in extra curricular activities.