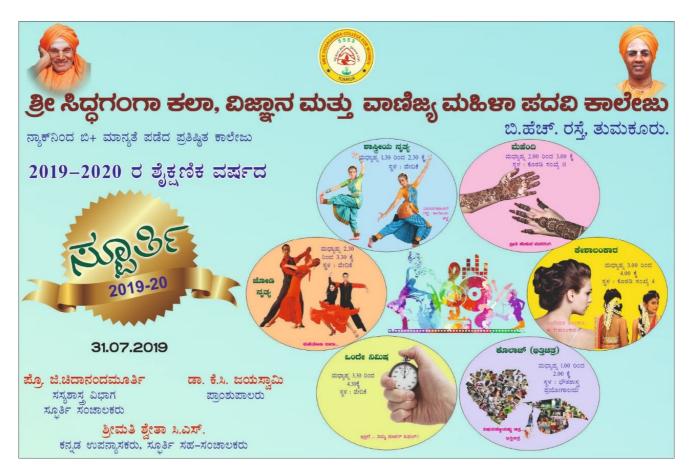

#### ಸೂಚನೆ:

ವಿವಿಧ ಬಗೆಯ ಸ್ಪರ್ಧೆಗಳನ್ನು ನಡೆಸಲಾಗುವುದು. ಉದ್ಘಾಟನೆಯ ದಿನ 6 ಸ್ಪರ್ಧೆಗಳನ್ನು ನಡೆಸಿ ಇನ್ನುಳಿದವುಗಳನ್ನು ಫೆಬ್ರವರಿ ತಿಂಗಳಿನಲ್ಲಿ ನಡೆಸಲಾಗುವುದು.

ಪ್ರೊ ಜಿ.ಚಿದಾನಂದಮೂರ್ತಿ ಸ್ಫೂರ್ತಿ ಸಂಚಾಲಕರು, ಸಸ್ಯಶಾಸ್ತ್ರವಿಭಾಗ ಡಾ. ಕೆ.ಸಿ. ಜಯಸ್ವಾಮಿ ಪ್ರಾಂಶುಪಾಲರು

## ್ರೀ ಸಿದ್ಧಗ೦ಗಾ ಕಲಾ, ವಿಜ್ಞಾನ ಮತ್ತು ವಾಣಿಜ್ಯ ಮಹಿಳಾ ಪದವಿ ಕಾಲೇಜು

ನ್ಯಾಕ್ ನಿಂದ ಬಿ+ ಮಾನ್ಯತೆ ಪಡೆದ ಪ್ರತಿಷ್ಠಿತ ಕಾಲೇಜು ಬಿ.ಹೆಚ್. ರಸ್ತೆ, ತುಮಕೂರು.

2019-2020 ರ ಶೈಕ್ಷಣಿಕ ವರ್ಷದ

## ಸಾಂಸ್ಥತಿಕ ಸ್ಪರ್ಧೆಗಳ ಉದ್ವಾಟನಾ ಸಮಾರಂಭ

31.07.2019

ನಲ್ಮೆಯ ವಿದ್ಯಾರ್ಥಿನಿಯರೇ,

ನಿಮ್ಮಲ್ಲಿರುವ ಆಂತರಿಕ ಸೃಜನಶೀಲ ಪ್ರತಿಭೆಗೊಂದು ಸುವರ್ಣಾವಕಾಶ

ನಮ್ಮ ಕಾಲೇಜಿನ ಸ್ಪೂರ್ತಿ ಸಾಂಸ್ಕೃತಿಕ ವೇದಿಕೆಯಡಿ ವೈವಿಧ್ಯಮಯವಾದ ಸ್ಪರ್ಧೆಗಳನ್ನು ಏರ್ಪಡಿಸಲಾಗಿದೆ.

# 2019-20 ರ ಶೈಕ್ಷಣಿಕ ವರ್ಷದ ಸ್ವೂರ್ತಿ, ಎನ್.ಎಸ್.ಎಸ್. ಮತ್ತು ಕ್ರೀಡಾ ಚಟುವೞಕೆಗಳ ಉದ್ವಾಟನಾ ಹಮಾರಂಭ

ದಿನಾಂಕ 31-07-2019 ಬುಧವಾರ

ಸಮಯ: ಬೆಳಿಗ್ಗೆ 10-30 ಗಂಟೆಗೆ

ಸ್ಥಳ : ಕಾಲೇಜು ಆವರಣ

ಉದ್ಘಾಟನೆ ಮತ್ತು ದಿವ್ಯ ಸಾನಿಧ್ಯ: