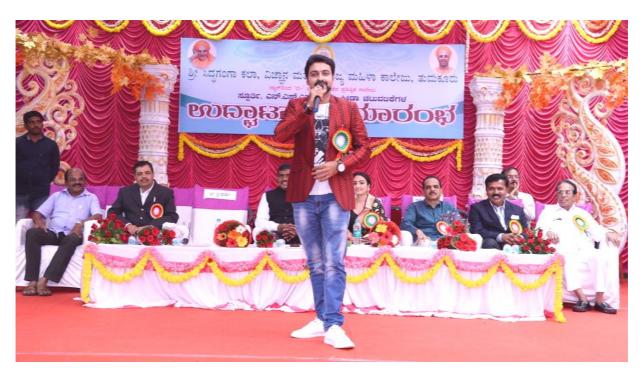

## Inaugural program-2019-20

'SPOORTHY' the cultural festival of the college for the year 2019-20 along with NSS and sports activities of the college was inaugurated on 31st July 2019 in the college premises. One of the finalists of Zee "SARIGAMAPA" Kannada singing competition Sri Sri Harsha inaugurated the function. Diaz was shared by TV artist Kum Vaishnavi.

Sri Harsha inspired the students through his speech emphasizing the importance, need and pride of a mother tongue. SPOOTRHY 2019-20 pamphlets wee released.

Coordinator of First Grade college of Siddaganga Education Society, Sri Dr. D N Yogeeswarappa addressed the gathering. Merit students of 2018-19 batch were honoured with cash prizes coordinated by Sri H the proceedings was and the Mallikarjunappa, HOD of Chemistry. SPOORTHY convener Sri G Chiadananda Murthy HOD of Botany welcoming the guests gave the introductory speech. N E Pratap, Associate professor of of Englih introduced the chief guest SriHarsha. The other guest Kum Vaishnavi was introduced by Smt C V Shakuntala, Assistant Professor in Kannada. Dr K C Jayaswamy, the principal of the college in his presidential remarks advised the students about the importance of active participation in extra curricular activities.

The programme was compered by Smt Shweta C S Lecturer in Kannada ,.NSS coordinator Sri K Dakshina Murthy and Physical Education Director Sri N Viswanand shared the place on the diaz. Vote of thanks was proposed by Sri Jayashankara,Associate Professor of chemistry.