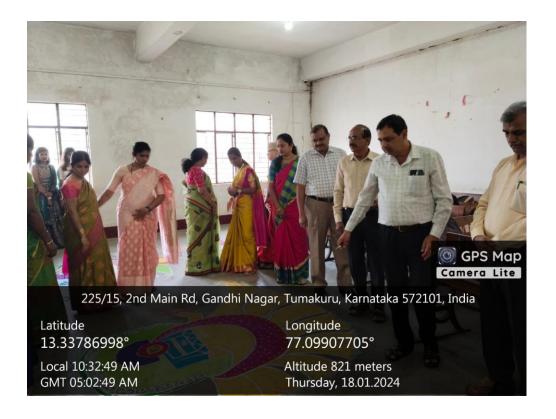

.

Students came with traditional attire. Many games were conducted and winners were provided with attractive prizes. Lunch was arranged for the staff and students. Followed by lunch, cultural activities were performed by students

Sree Siddaganga Education Society (R.)







## Sree Siddaganga College of Arts, Science and Commerce for Women

(Affiliated to Tumkur University)

Re-accredited with Grade

B.H. Road, Tumkur-572102. Karnataka Ph: 0816-2272312 E-mail: sscasc.women@gmail.com Website: www.sscwtumkur.org





#### **Invitations**







## Sree Siddaganga College of Arts, Science and Commerce for Women

(Affiliated to Tumkur University)

Re-accredited with Grade

B.H. Road, Tumkur-572102. Karnataka Ph: 0816-2272312 E-mail: sscasc.women@gmail.com Website: www.sscwtumkur.org











**Guests watching Rangoli competition** 

#### **Decoration of the Corridor**









## **Cultural activities by students**



#### **Games for students**