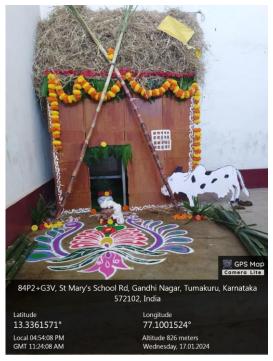

provided with attractive prizes. Lunch was arranged for the staff and students. Followed by lunch, cultural activities were performed by students

Sree Siddaganga Education Society (R.)







## Sree Siddaganga College of Arts, Science and Commerce for Women

(Affiliated to Tumkur University)

Re-accredited with Grade

B.H. Road, Tumkur-572102. Karnataka Ph: 0816-2272312 E-mail: sscasc.women@gmail.com Website: www.sscwtumkur.org





#### **Invitations**







## Sree Siddaganga College of Arts, Science and Commerce for Women

(Affiliated to Tumkur University)

Re-accredited with Grade

B.H. Road, Tumkur-572102. Karnataka Ph: 0816-2272312 E-mail: sscasc.women@gmail.com Website: www.sscwtumkur.org











**Guests watching Rangoli competition** 

#### **Decoration of the Corridor**









## **Cultural activities by students**



#### **Games for students**