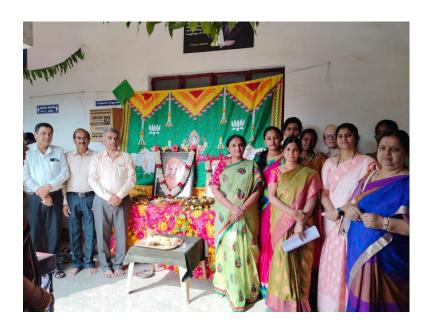

# Report on Sankranthi Uthsava-18-01-24

The Department of Commerce had organized Sankrathi festival on **18th January 2024** in the college premises.

The college was decorated with mango leaves, flower garlands, rangolis and various other Sankranthi related decorations. Our Principal and IQAC coordinator inaugurated the programme by lighting the lamp and offering Pooja to goddess Saraswathi. Teaching and non-teaching staff of all other departments also joined the inauguration and appreciated the efforts of students.