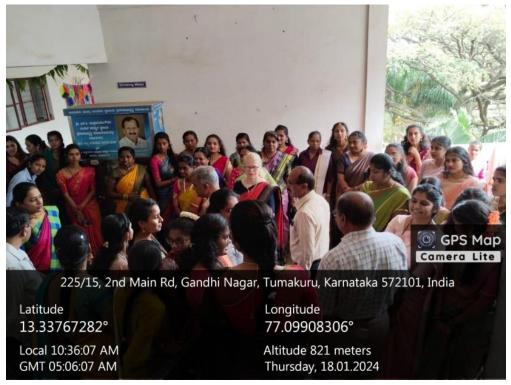

# Report on Sankranthi Uthsava-18-01-24

The Department of Commerce had organized Sankrathi festival on **18th January 2024** in the college premises.

The college was decorated with mango leaves, flower garlands, rangolis and various other Sankranthi related decorations. Our Principal and IQAC coordinator inaugurated the programme by lighting the lamp and offering Pooja to goddess Saraswathi. Teaching and non-teaching staff of all other departments also joined the inauguration and appreciated the efforts of students.

Students came with traditional attire. Many games were conducted and winners were provided with attractive prizes. Lunch was arranged for the staff and students. Followed by lunch, cultural activities were performed by students