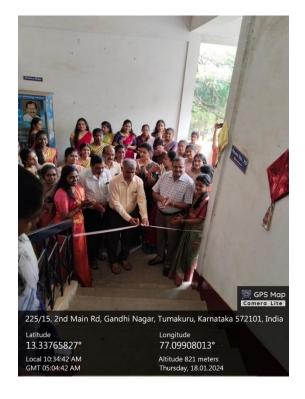

# Report on Sankranthi Uthsava-18-01-24

The Department of Commerce had organized Sankrathi festival on **18th January 2024** in the college premises.

The college was decorated with mango leaves, flower garlands, rangolis and various other Sankranthi related decorations. Our Principal and IQAC coordinator inaugurated the programme by lighting the lamp and offering Pooja to goddess Saraswathi. Teaching and non-teaching staff of all other departments also joined the inauguration and appreciated the efforts of students.