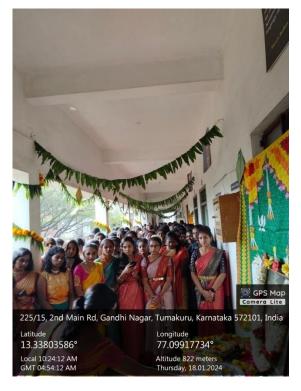

ts.

Students came with traditional attire. Many games were conducted and winners were provided with attractive prizes. Lunch was arranged for the staff and students. Followed by lunch, cultural activities were performed by students

Sree Siddaganga Education Society (R.)







## Sree Siddaganga College of Arts, Science and Commerce for Women

(Affiliated to Tumkur University)

Re-accredited with Grade

B.H. Road, Tumkur-572102. Karnataka Ph: 0816-2272312 E-mail: sscasc.women@gmail.com Website: www.sscwtumkur.org





#### **Invitations**







## Sree Siddaganga College of Arts, Science and Commerce for Women

(Affiliated to Tumkur University)

Re-accredited with Grade

B.H. Road, Tumkur-572102. Karnataka Ph: 0816-2272312 E-mail: sscasc.women@gmail.com Website: www.sscwtumkur.org











**Guests watching Rangoli competition** 

#### **Decoration of the Corridor**









## **Cultural activities by students**



#### **Games for students**