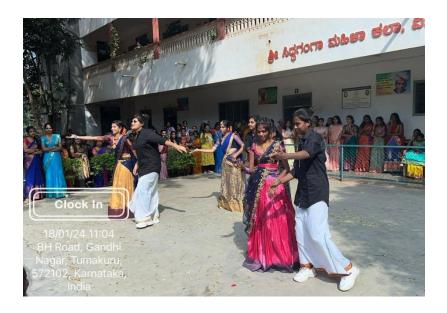

Students came with traditional attire. Many games were conducted and winners were provided with attractive prizes. Lunch was arranged for the staff and students. Followed by lunch, cultural activities were performed by students

## **Cultural activities by students**