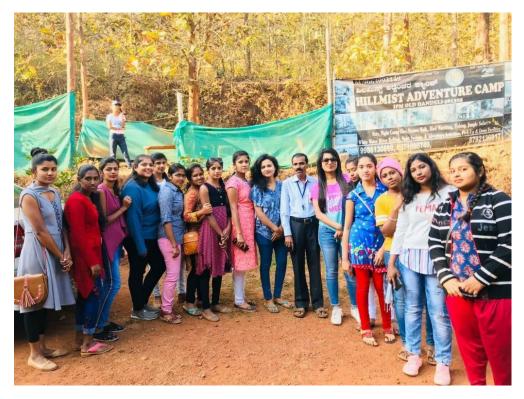

## Report on Industrial Visit-21-02-2020

The Educational tour started with learning some history, team co-ordination and time management. It was successfully organized by Department of Commerce to Dandeli, Sirsi, Vibhuthi Falls, Mirjan Fort, Murudeshwara, Edagungi, Apsaragonda and Jog Falls on 21<sup>st</sup> February 2020 to 24<sup>th</sup> Aug 2020. One hundred thirteen students and Six Faculties.

## Photos