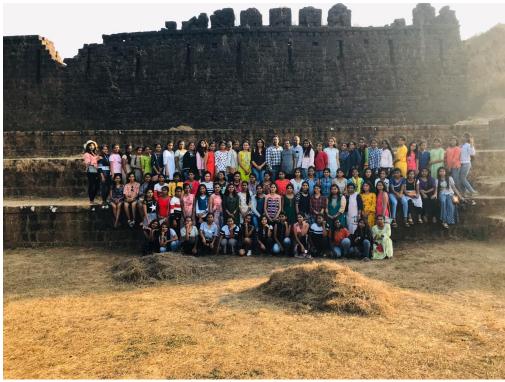

## Report on Industrial Visit-21-02-2020

The Educational tour started with learning some history, team co-ordination and time management. It was successfully organized by Department of Commerce to Dandeli, Sirsi, Vibhuthi Falls, Mirjan Fort, Murudeshwara, Edagungi, Apsaragonda and Jog Falls on 21<sup>st</sup> February 2020 to 24<sup>th</sup> Aug 2020. One hundred thirteen students and Six Faculties.

## Photos