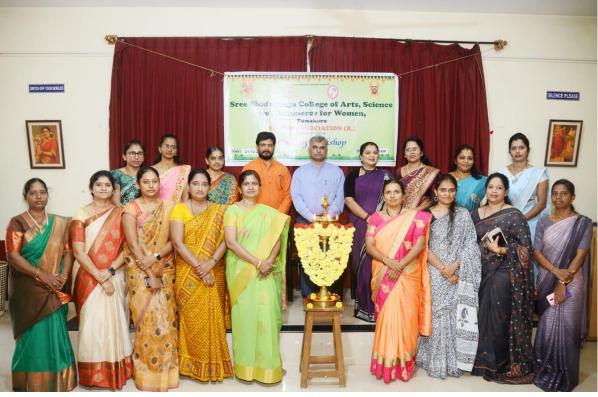

Therefore, To Create awareness about the importance of 'yoga' Sree Siddaganga college of Arts Science and Commerce for Women Tumkur, Alumni Association (R.) Conducted "One Day Workshop on 'Importance of Yoga in Modern Life' for Students on 21-12-2023 Thursday at Akkamahadevi Seminar hall.

In this Workshop Chief Guest and Resource Person Shri .Virupaksha Belavadi Yoga Guruji gave a Informative Seminar on the mentioned topic. He is from Chikkamangaluru District . He is the founder of Yogakshema yogasadana dhama yoga Centre at Bangalore. He is one of the successful yoga teacher honoured by many reputed Institutions and T V channels.

This Program was presided by Dr. H M Dakshinamurthy, Principal SSCASCW Tumkur also the President of Alumni Association. Organised by the Secretary Smt. Pavana B S and All the Executive Members of the Alumni Association is also took part in the Program.