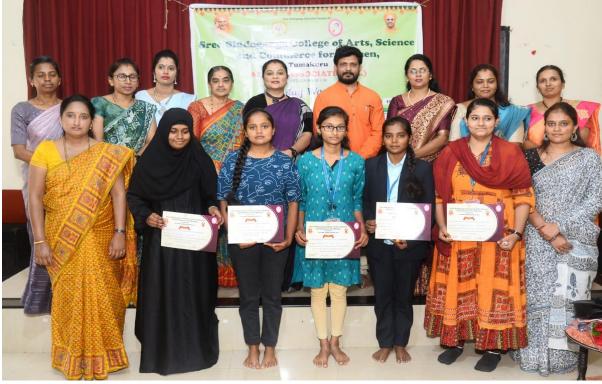

Therefore, To Create awareness about the importance of 'yoga' Sree Siddaganga college of Arts Science and Commerce for Women Tumkur, Alumni Association (R.) Conducted "One Day Workshop on 'Importance of Yoga in Modern Life' for Students on 21-12-2023 Thursday at Akkamahadevi Seminar hall.

In this Workshop Chief Guest and Resource Person Shri .Virupaksha Belavadi Yoga Guruji gave a Informative Seminar on the mentioned topic. He is from Chikkamangaluru District . He is the founder of Yogakshema yogasadana dhama yoga Centre at Bangalore. He is one of the successful yoga teacher honoured by many reputed Institutions and T V channels.

This Program was presided by Dr. H M Dakshinamurthy, Principal SSCASCW Tumkur also the President of Alumni Association. Organised by the Secretary Smt. Pavana B S and All the Executive Members of the Alumni Association is also took part in the Program.