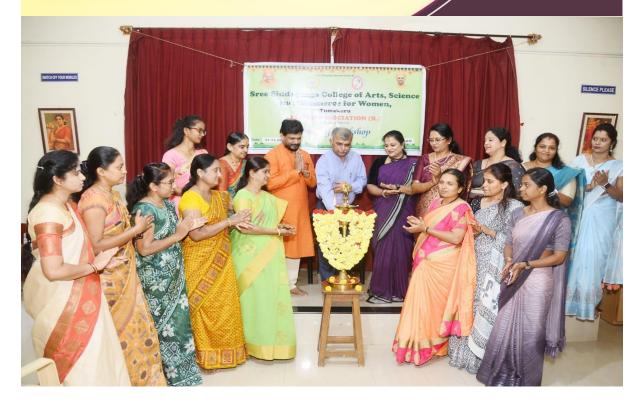

Therefore, To Create awareness about the importance of 'yoga' Sree Siddaganga college of Arts Science and Commerce for Women Tumkur, Alumni Association (R.) Conducted "One Day Workshop on 'Importance of Yoga in Modern Life' for Students on 21-12-2023 Thursday at Akkamahadevi Seminar hall.

In this Workshop Chief Guest and Resource Person Shri .Virupaksha Belavadi Yoga Guruji gave a Informative Seminar on the mentioned topic. He is from Chikkamangaluru District . He is the founder of Yogakshema yogasadana dhama yoga Centre at Bangalore. He is one of the successful yoga teacher honoured by many reputed Institutions and T V channels.

This Program was presided by Dr. H M Dakshinamurthy, Principal SSCASCW Tumkur also the President of Alumni Association. Organised by the Secretary Smt. Pavana B S and All the Executive Members of the Alumni Association is also took part in the Program.