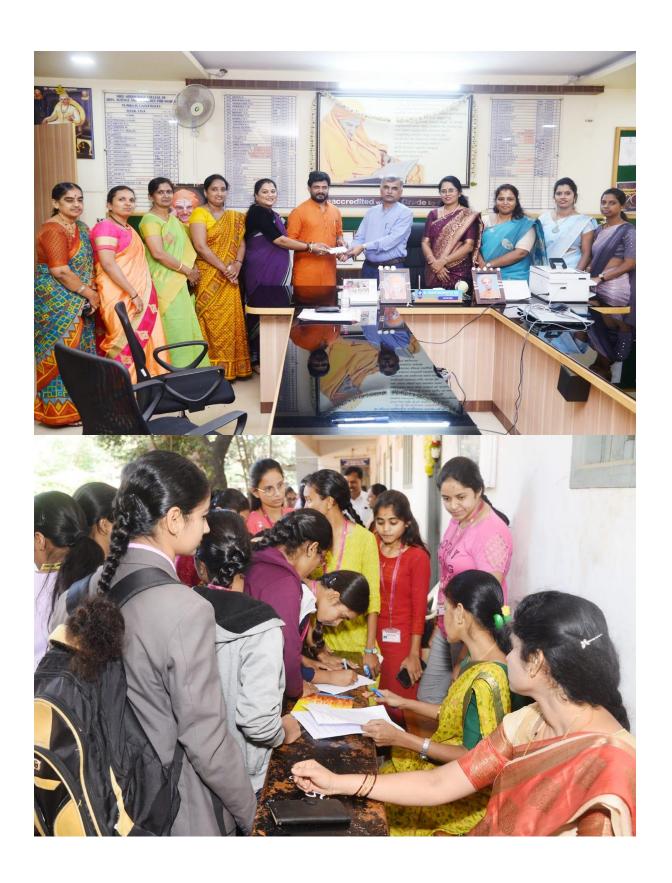

#### **ALUMNI CONTRIBUTION**

Dr. Deepa D. S, alumni of SSCASCW, Associate Professor and HOD, Department of Economics, GFGC Koratagere is one such pride of the college. Dr. Deepa was invited as a resource person for a one day workshop on "Guidelines for the preparation of Self study report". Dr Deepa was issued the letter of appreciation on this occasion at SSCASCW. Dr. Muralidhar V N, Associate professor and HOD, Department of Botany, GFGC Pavagada did the honours of felicitating Dr. Deepa for her effortless contribution in NAAC preparation. The Alumni Association of SSCASCW feels proud of Dr. Deepa D S and takes the pride of her achievements.