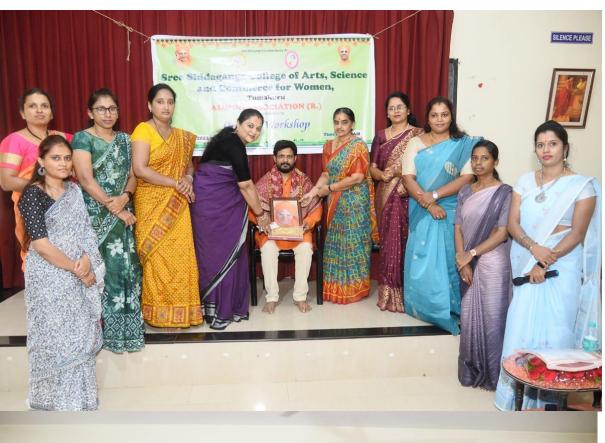

#### 2. One day workshop on "Guidelines for the preparation of Self study report"- 29-12-2023

The Alumni Association of Sree Siddaganga college of arts science and commerce for women keeps track of most of the Alumni's from different array and has always tried to reach the alumni in order to build a continued relationship with the students who have been successful intellectually and career wise as well.

#### **ALUMNI CONTRIBUTION**

Dr. Deepa D. S, alumni of SSCASCW, Associate Professor and HOD, Department of Economics, GFGC Koratagere is one such pride of the college. Dr. Deepa was invited as a resource person for a one day workshop on "Guidelines for the preparation of Self study report". Dr Deepa was issued the letter of appreciation on this occasion at SSCASCW. Dr. Muralidhar V N, Associate professor and HOD, Department of Botany, GFGC Pavagada did the honours of felicitating Dr. Deepa for her effortless contribution in NAAC preparation. The Alumni Association of SSCASCW feels proud of Dr. Deepa D S and takes the pride of her achievements.