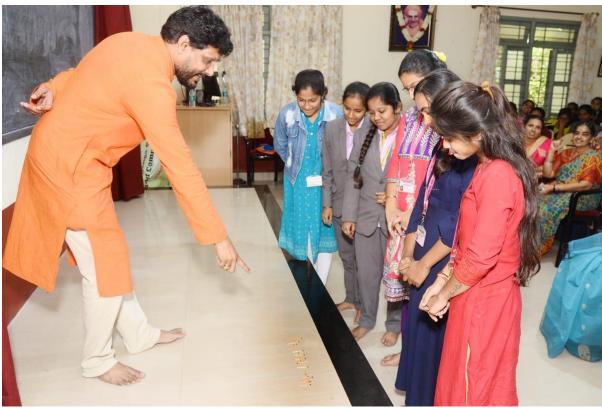

#### 1. One day Workshop Report on Importance of Yoga in Modern Life' - 21-12-2023

In this technology almost every individual leading a modern life. In the busy schedule all are neglecting the health life. Thus to improve health, without any side effects 'yoga' is necessary. Now a day's Yoga making sound in every corner of the world.

Therefore, To Create awareness about the importance of 'yoga' Sree Siddaganga college of Arts Science and Commerce for Women Tumkur, Alumni Association (R.) Conducted "One Day Workshop on 'Importance of Yoga in Modern Life' for Students on 21-12-2023 Thursday at Akkamahadevi Seminar hall.

In this Workshop Chief Guest and Resource Person Shri .Virupaksha Belavadi Yoga Guruji gave a Informative Seminar on the mentioned topic. He is from Chikkamangaluru District . He is the founder of Yogakshema yogasadana dhama yoga Centre at Bangalore. He is one of the successful yoga teacher honoured by many reputed Institutions and T V channels.