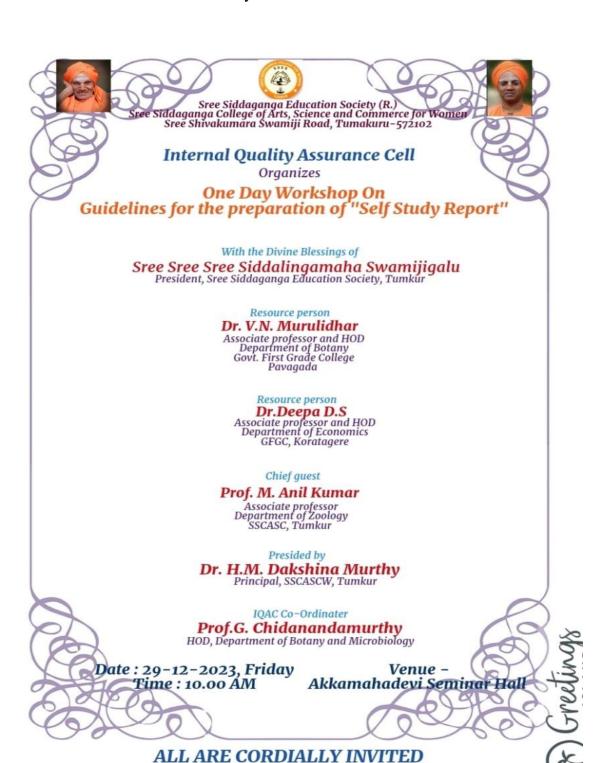

#### 2. One day workshop on "Guidelines for the preparation of Self study report"- 29-12-2023

The Alumni Association of Sree Siddaganga college of arts science and commerce for women keeps track of most of the Alumni's from different array and has always tried to reach the alumni in order to build a continued relationship with the students who have been successful intellectually and career wise as well.

#### **ALUMNI CONTRIBUTION**

Dr. Deepa D. S, alumni of SSCASCW, Associate Professor and HOD, Department of Economics, GFGC Koratagere is one such pride of the college. Dr. Deepa was invited as a resource person for a one day workshop on "Guidelines for the preparation of Self study report". Dr Deepa was issued the letter of appreciation on this occasion at SSCASCW. Dr. Muralidhar V N, Associate professor and HOD, Department of Botany, GFGC Pavagada did the honours of felicitating Dr. Deepa for her effortless contribution in NAAC preparation. The Alumni Association of SSCASCW feels proud of Dr. Deepa D S and takes the pride of her achievements.