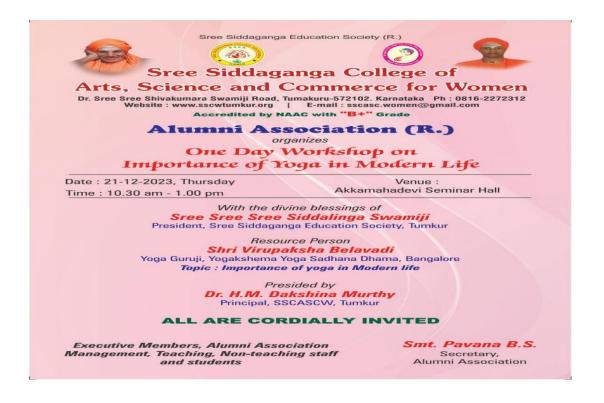

#### 1. One day Workshop Report on Importance of Yoga in Modern Life' - 21-12-2023

In this technology almost every individual leading a modern life. In the busy schedule all are neglecting the health life. Thus to improve health, without any side effects 'yoga' is necessary. Now a day's Yoga making sound in every corner of the world.

Therefore, To Create awareness about the importance of 'yoga' Sree Siddaganga college of Arts Science and Commerce for Women Tumkur, Alumni Association (R.) Conducted "One Day Workshop on 'Importance of Yoga in Modern Life' for Students on 21-12-2023 Thursday at Akkamahadevi Seminar hall.

In this Workshop Chief Guest and Resource Person Shri .Virupaksha Belavadi Yoga Guruji gave a Informative Seminar on the mentioned topic. He is from Chikkamangaluru District . He is the founder of Yogakshema yogasadana dhama yoga Centre at Bangalore. He is one of the successful yoga teacher honoured by many reputed Institutions and T V channels.

This Program was presided by Dr. H M Dakshinamurthy, Principal SSCASCW Tumkur also the President of Alumni Association. Organised by the Secretary Smt. Pavana B S and All the Executive Members of the Alumni Association is also took part in the Program.