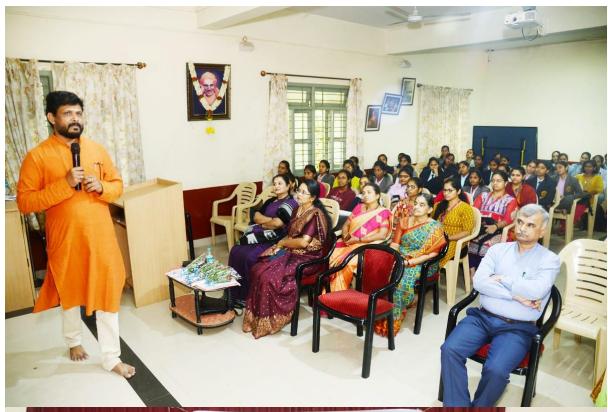

Therefore, To Create awareness about the importance of 'yoga' Sree Siddaganga college of Arts Science and Commerce for Women Tumkur, Alumni Association (R.) Conducted "One Day Workshop on 'Importance of Yoga in Modern Life' for Students on 21-12-2023 Thursday at Akkamahadevi Seminar hall.

In this Workshop Chief Guest and Resource Person Shri .Virupaksha Belavadi Yoga Guruji gave a Informative Seminar on the mentioned topic. He is from Chikkamangaluru District . He is the founder of Yogakshema yogasadana dhama yoga Centre at Bangalore. He is one of the successful yoga teacher honoured by many reputed Institutions and T V channels.

This Program was presided by Dr. H M Dakshinamurthy, Principal SSCASCW Tumkur also the President of Alumni Association. Organised by the Secretary Smt. Pavana B S and All the Executive Members of the Alumni Association is also took part in the Program.