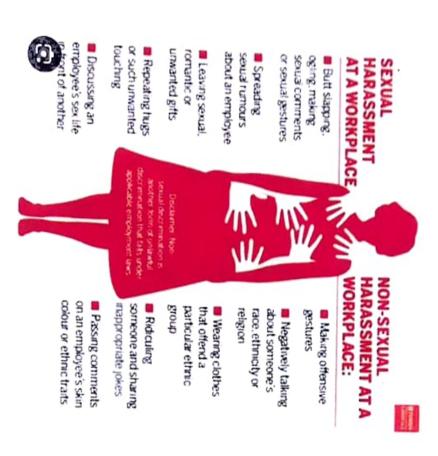

Kumari Nisha Nagaraju of SSCASCW, Tumakuru explained about the cases registered at different districts of Karnataka. She gave the presentation on the prevention of sexual cases. How one should be careful about themselves. How we have to handle the situation and hoe to prevent ourselves with that type of situations.

She explained about good and bad touches, sexual harassment rules, Sections and amendments, which give them justice. She also mentioned a collage on the cases registered during 2022. The members who supported are Mehek Naaz and Deepika of SSCASCW.