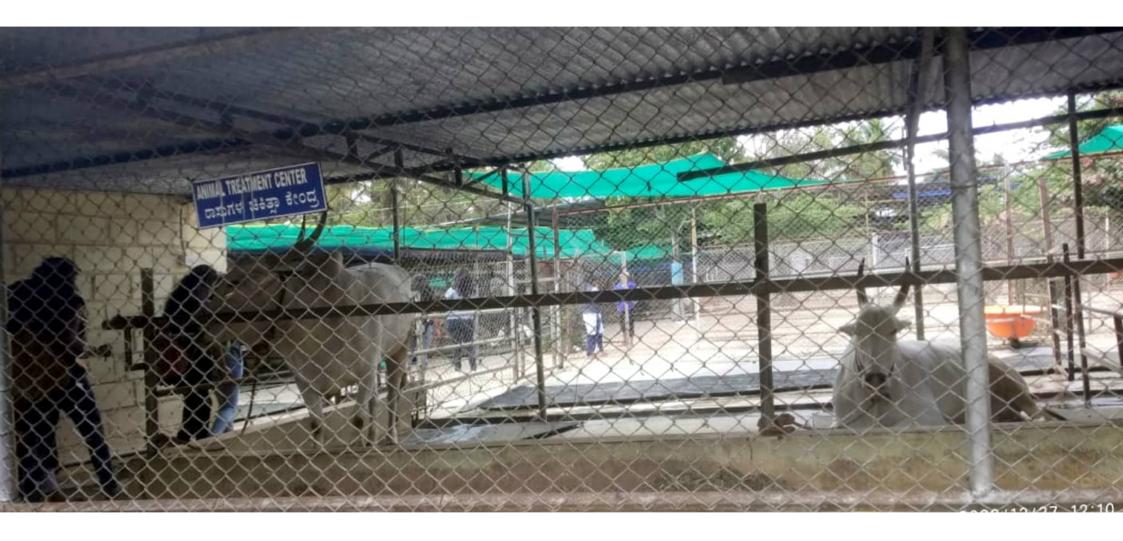

#### **REPORT ON AKSHAYAKALPA ORGANIC FARM VISIT**

The Department of Botany and Microbiology organized one day educational trip to Akshayakalpa organic farm on 27-12-2022 for III BSC Microbiology students and I BSC Botany students. The primary objective of this visit was to provide students with firsthand knowledge of dairy farming practices and the dairy industry as a whole.

The Dairy farm visit provided valuable educational insights for the students, fostering a deeper understanding of the complexities and challenges within the dairy industry. Students expressed appreciation for the practical knowledge gained and its relevance to their academic studies.