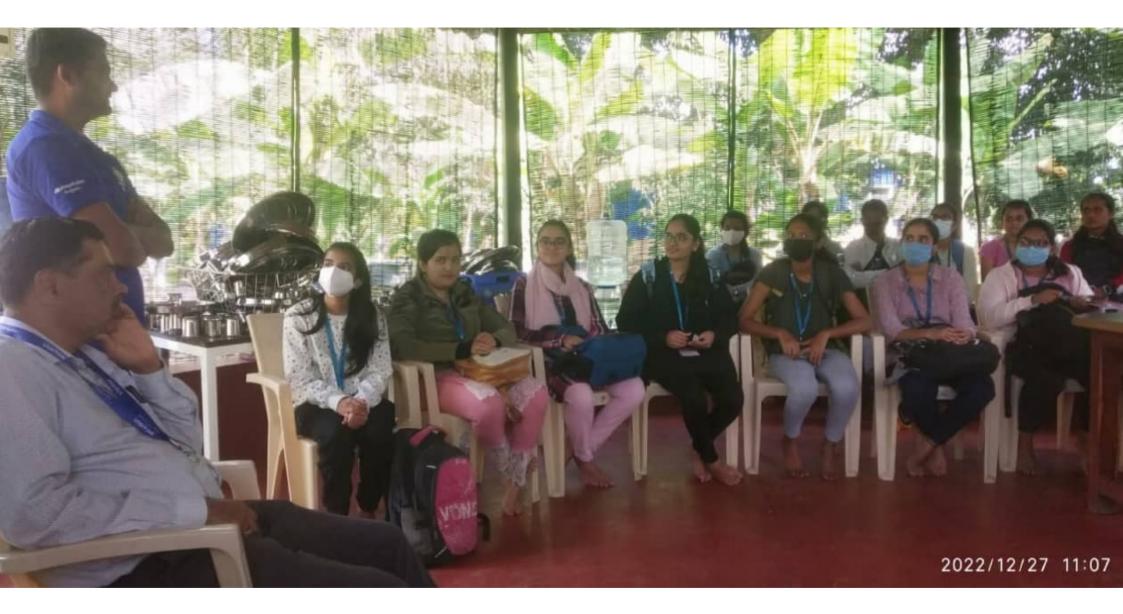

#### **REPORT ON AKSHAYAKALPA ORGANIC FARM VISIT**

The Department of Botany and Microbiology organized one day educational trip to Akshayakalpa organic farm on 27-12-2022 for III BSC Microbiology students and I BSC Botany students. The primary objective of this visit was to provide students with firsthand knowledge of dairy farming practices and the dairy industry as a whole.