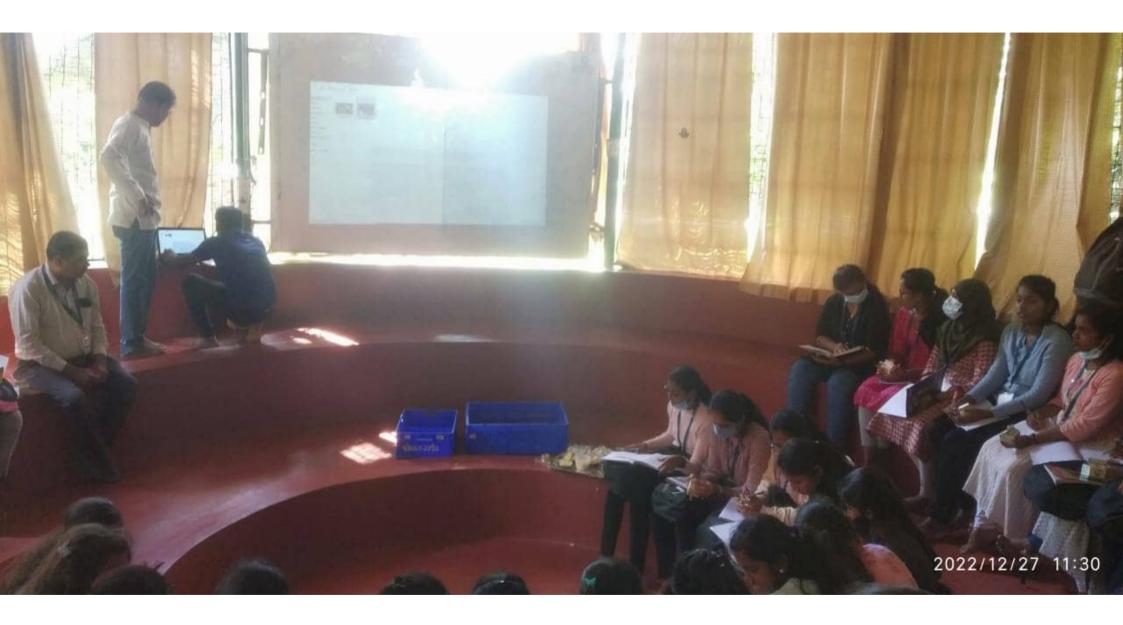

#### **REPORT ON AKSHAYAKALPA ORGANIC FARM VISIT**

The Department of Botany and Microbiology organized one day educational trip to Akshayakalpa organic farm on 27-12-2022 for III BSC Microbiology students and I BSC Botany students. The primary objective of this visit was to provide students with firsthand knowledge of dairy farming practices and the dairy industry as a whole.