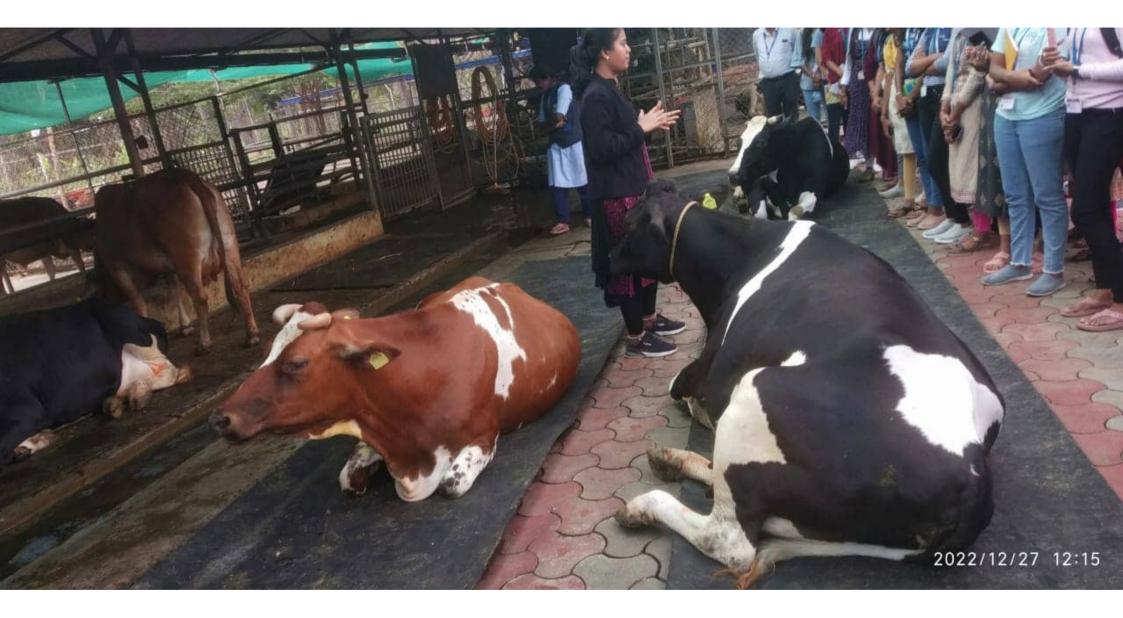

#### **REPORT ON AKSHAYAKALPA ORGANIC FARM VISIT**

The Department of Botany and Microbiology organized one day educational trip to Akshayakalpa organic farm on 27-12-2022 for III BSC Microbiology students and I BSC Botany students. The primary objective of this visit was to provide students with firsthand knowledge of dairy farming practices and the dairy industry as a whole.

The Dairy farm visit provided valuable educational insights for the students, fostering a deeper understanding of the complexities and challenges within the dairy industry. Students expressed appreciation for the practical knowledge gained and its relevance to their academic studies.