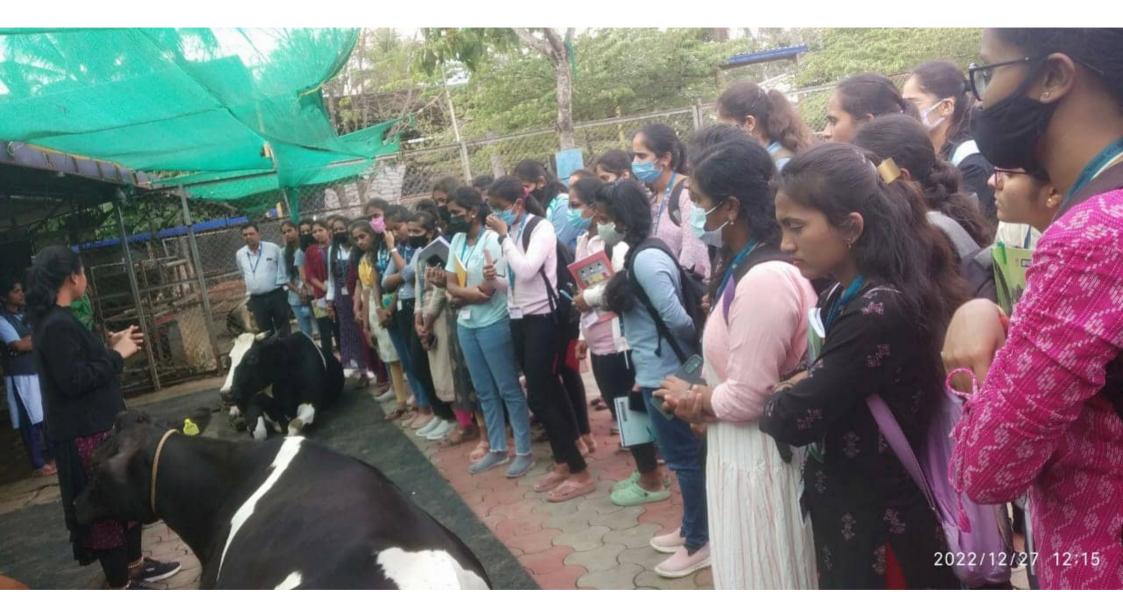

#### **REPORT ON AKSHAYAKALPA ORGANIC FARM VISIT**

The Department of Botany and Microbiology organized one day educational trip to Akshayakalpa organic farm on 27-12-2022 for III BSC Microbiology students and I BSC Botany students. The primary objective of this visit was to provide students with firsthand knowledge of dairy farming practices and the dairy industry as a whole.

The Dairy farm visit provided valuable educational insights for the students, fostering a deeper understanding of the complexities and challenges within the dairy industry. Students expressed appreciation for the practical knowledge gained and its relevance to their academic studies.