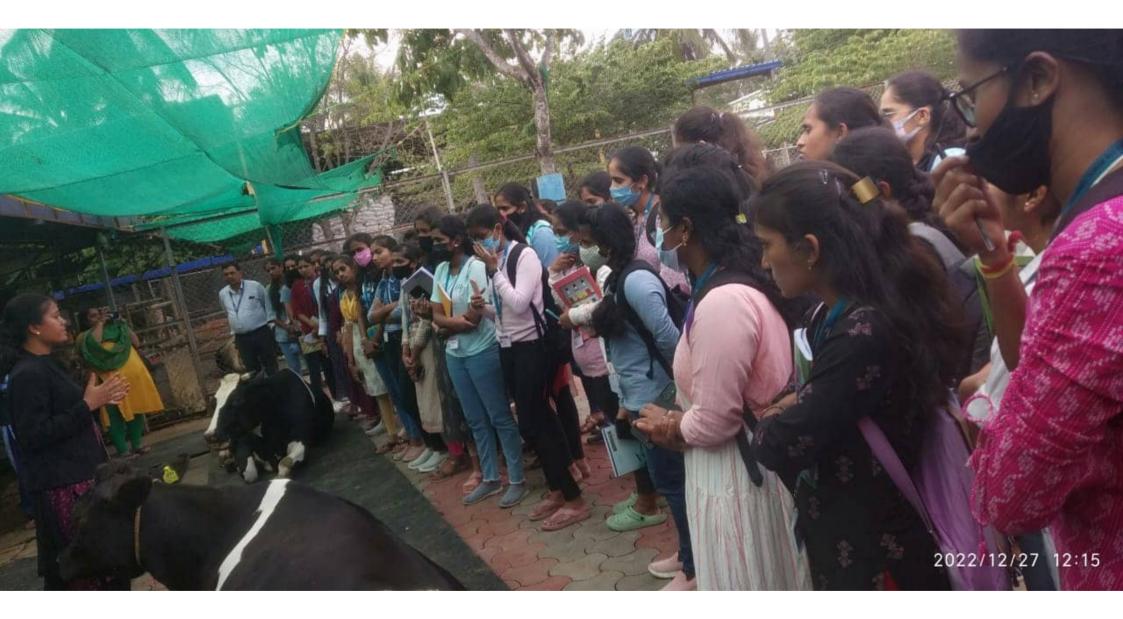

#### **REPORT ON AKSHAYAKALPA ORGANIC FARM VISIT**

The Department of Botany and Microbiology organized one day educational trip to Akshayakalpa organic farm on 27-12-2022 for III BSC Microbiology students and I BSC Botany students. The primary objective of this visit was to provide students with firsthand knowledge of dairy farming practices and the dairy industry as a whole.

The Dairy farm visit provided valuable educational insights for the students, fostering a deeper understanding of the complexities and challenges within the dairy industry. Students expressed appreciation for the practical knowledge gained and its relevance to their academic studies.