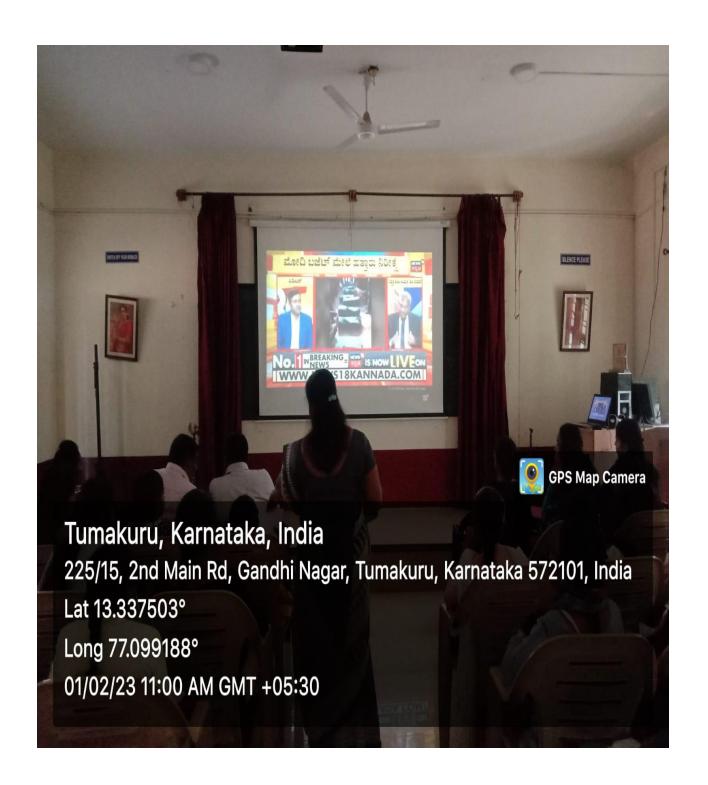

## **CONDECTED ON LIVE UNION BUDGET-2023-24**

Venue: Akkamahadevi Seminar hall

Date: 01-02-2023, Wednesday

Time: 10.30am-01.00 pm

### **REPORT ON LIVE BUDJET 2023-2024**

The department of economics conducted a live budget session 2023-2024 on 1/02/2023 at 10.30 am to 1 pm in Akka mahadevi seminar hall SSCASCW Tumkur for all 2<sup>nd</sup> and 3<sup>rd</sup> BA students. along with The honorable principal Dr. K C Jayaswamy sir. Nethravathi, HOD department of economics yogeesh ,coordinator Dpt of economics. and accomplishment of other lecturers pavana B.s lecturer department of political science and Mallesh Babu department of computer science.

The 2023- 2024 Union Budget of India was presented by the Minister of Finance of India

NIRMALA SITHARAMAN on February 01, 2023.