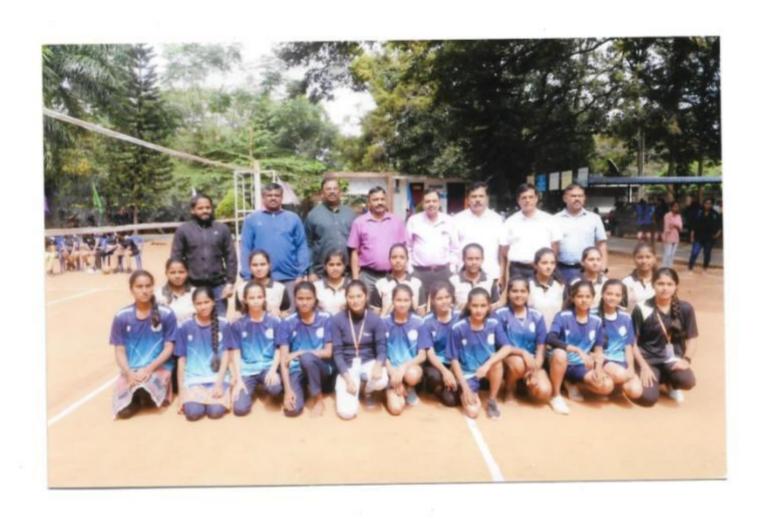

|    |            |                           |          | LAKSHMI D M     |
|----|------------|---------------------------|----------|-----------------|
|    |            |                           |          | GANGOTRI H S    |
|    |            |                           |          | NAVYANJALI K    |
|    |            |                           |          | DIVYA K         |
|    |            |                           |          | ASHA N          |
|    |            |                           |          | BHARATHI N      |
|    |            |                           |          | ANUPAMA V R     |
|    |            |                           |          | MANJULA K R     |
|    |            |                           |          | RANI P          |
| 18 | 27/06/2024 | Tumakuru University       | SSCASCW, | CHAITHRA S      |
|    |            | Inter- Collegiate Women's | Tumakuru | MONISHA         |
|    |            | Hand Ball                 |          |                 |
|    |            |                           |          | <b>КЕКНА</b> Ј  |
|    |            |                           |          | RUFIYA R        |
|    |            |                           |          | SHAFIYA HUSSAIN |
|    |            |                           |          | SHASHIKALA A R  |
|    |            |                           |          | CHANDANA A R    |
|    |            |                           |          | RANJITHA H V    |
|    |            |                           |          | RAKSHITHA H V   |
|    |            |                           |          | BI BI HAJEERA   |
|    |            |                           |          | VINUTHA T N     |
|    |            |                           |          | ANUPAMA         |
| 19 | 04/07/2024 | Tumakuru University       |          | SHAFIYA HUSSAIN |
|    |            | Inter-Collegiate women's  |          | ARBIA KHANAM    |
|    |            | Throw Ball & Tennicoit    |          | VINUTHA T N     |
|    |            |                           |          | RAKSHITHA G H   |
|    |            |                           |          | ROOFIYA R       |
|    |            |                           |          | ARCHANA S       |
|    |            |                           |          | AKCHANA 3       |

## ಅಂತರ ಕಾಲೇಜು ಮಹಿಳಾ ವಾಲಬಾಲ್ ಪಂದ್ಯಾವಳ

ದಿನಾಂಕ : 24-11-2023, ಶುಕ್ರವಾರ

ಸಮಯ : ಬೆಳಿಗ್ಗೆ 9-30 ಕ್ಕೆ

ಸ್ಥಳ: ಕಾಲೇಜು ಆವರಣ

ಉದ್ಪಾಟನ

ಡಾ॥ ಮಂಜುನಾಥ್ ಎ.ಎಮ್.

ನಿರ್ದೇಶಕರು, ದೈಹಿಕ ಶಿಕ್ಷಣ ವಿಭಾಗ, ತುಮಕೂರು ವಿಶ್ವವಿದ್ಯಾನಿಲಯ

ಮುಖ್ಯ ಅತಿಥಿ : ಡಾ॥ ಡಿ.ಎನ್. ಯೋಗೀಶ್ವರಪ್ಪನವರು

# ಭಾಗವಹಿಸುತ್ತಿರುವ ವಿದ್ಯಾರ್ಥಿನೀಯರ ಹೆಸರುಗಳು

| ಕ್ರಸಂ | ಹೆಸರುಗಳು      | ತರಗತಿ    | ವಿಭಾಗ |
|-------|---------------|----------|-------|
| 1     | ಅರ್ಚನ. S      | I BSC    | PCM   |
| 2     | ಅನುಪಮ.Y.S     | I BA     | SP    |
| 3     | ಅರ್ಪಿತ.T.S    | l Year   | BCA   |
| 4     | ಲೇಖನ.T.S      | l Year   | BCA   |
| 5     | ರೂಫಿಯ         | III Year | BCA   |
| 6     | ರೇಖ.H.J       | III BA   | HP    |
| 7     | ಶ್ವೇತ.S       | I BSC    | СВ    |
| 8     | ಕಾವ್ಯಶ್ರೀ.M.S | I BSC    | CBt   |
| 9     | ಮಾನಸ.S        | I BSC    | MCs   |
| 10    | ನಿರ್ಮಲ.H.R    | I BSC    | MCs   |
| 11    | B.B. ಹಜೀರ     | III BA   | SP    |
| 12    | ಅಕ್ಷತ.B.G     | III BSC  | Cbt   |
| 13    | ವಂದನ.D        | I BSC    | CM    |
| 14    | అత్తిని.      | III BSC  | BBt   |