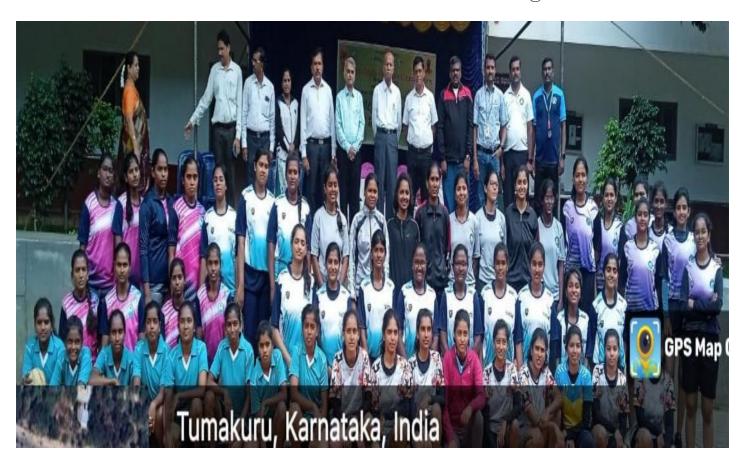

# INTER-COLLEGIATE ATHLETIC MEET-2023-24 INAUGURAL

December 12, 2023, Time: 10.00 AM Place : Mahatma Gandhi Stadium, Tumakuru

Inauguration

#### Prof. M Venkateshwaralu

Vice Chancellor Tumkur University, Tumakuru

Gracious Presence

#### Smt. Nahida Zam Zam KAS

Registrar Tumkur University, Tumakuru

#### Prof. Prasannakumar K

Registrar (Evaluation)
Tumkur University, Tumakuru

Special Invitee

#### Sri Rohit Gangadhar K

Assistant Director, DYES, Tumakuru

8

# Syndicate & Academic Council Members of Tumkur University All are Welcome

Dr. A M Manjunath

Dept. of Physical and Sports
Tumkur University

Registrar

Tumkur University
Tumakuru

ದೇಹವ ದಂಡಿಸು. ದೇವರ ಕಾಣುವೆ