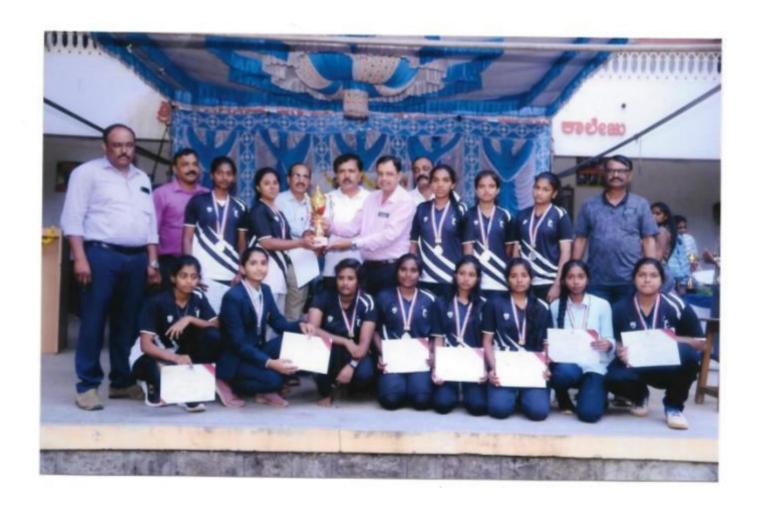

|    |            |                           |          | LAKSHMI D M     |
|----|------------|---------------------------|----------|-----------------|
|    |            |                           |          | GANGOTRI H S    |
|    |            |                           |          | NAVYANJALI K    |
|    |            |                           |          | DIVYA K         |
|    |            |                           |          | ASHA N          |
|    |            |                           |          | BHARATHI N      |
|    |            |                           |          | ANUPAMA V R     |
|    |            |                           |          | MANJULA K R     |
|    |            |                           |          | RANI P          |
| 18 | 27/06/2024 | Tumakuru University       | SSCASCW, | CHAITHRA S      |
|    |            | Inter- Collegiate Women's | Tumakuru | MONISHA         |
|    |            | Hand Ball                 |          |                 |
|    |            |                           |          | <b>КЕКНА</b> Ј  |
|    |            |                           |          | RUFIYA R        |
|    |            |                           |          | SHAFIYA HUSSAIN |
|    |            |                           |          | SHASHIKALA A R  |
|    |            |                           |          | CHANDANA A R    |
|    |            |                           |          | RANJITHA H V    |
|    |            |                           |          | RAKSHITHA H V   |
|    |            |                           |          | BI BI HAJEERA   |
|    |            |                           |          | VINUTHA T N     |
|    |            |                           |          | ANUPAMA         |
| 19 | 04/07/2024 | Tumakuru University       |          | SHAFIYA HUSSAIN |
|    |            | Inter-Collegiate women's  |          | ARBIA KHANAM    |
|    |            | Throw Ball & Tennicoit    |          | VINUTHA T N     |
|    |            |                           |          | RAKSHITHA G H   |
|    |            |                           |          | ROOFIYA R       |
|    |            |                           |          | ARCHANA S       |
|    |            |                           |          | AKCHANA 3       |

## ಅಂತರ ಕಾಲೇಜು ಮಹಿಳಾ ವಾಲಬಾಲ್ ಪಂದ್ಯಾವಳ

ದಿನಾಂಕ : 24-11-2023, ಶುಕ್ರವಾರ

ಸಮಯ : ಬೆಳಿಗ್ಗೆ 9-30 ಕ್ಕೆ

ಸ್ಥಳ: ಕಾಲೇಜು ಆವರಣ

ಉದ್ಪಾಟನ

ಡಾ॥ ಮಂಜುನಾಥ್ ಎ.ಎಮ್.

ನಿರ್ದೇಶಕರು, ದೈಹಿಕ ಶಿಕ್ಷಣ ವಿಭಾಗ, ತುಮಕೂರು ವಿಶ್ವವಿದ್ಯಾನಿಲಯ

ಮುಖ್ಯ ಅತಿಥಿ : ಡಾ॥ ಡಿ.ಎನ್. ಯೋಗೀಶ್ವರಪ್ಪನವರು