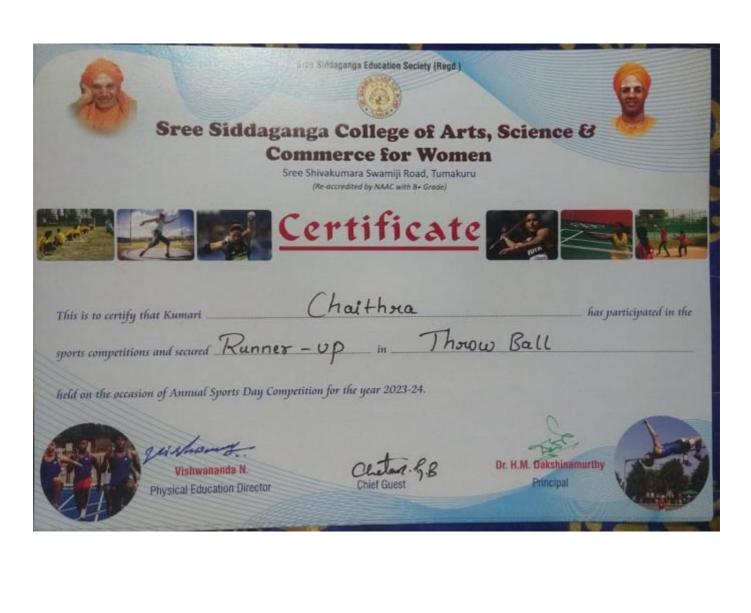

#### ATTENDANCE CERTIFICATE

|                     | Physical Education director                                                |
|---------------------|----------------------------------------------------------------------------|
| of 5 9 Ch           | college Turnaturus was attended as                                         |
| selection committee | member in connection with Tumkur University Wrestling (M                   |
| &W) team selection  | held at Tumkur University campus, Tumkur on: 09 /11 /2023.                 |
| Date: 09/11/2023    | Harring S. P. Elm                                                          |
| Place: Tumkur       | Ranjino S. PEkne<br>Ranjita H.V. IBlon<br>Rakhita H.V. I Blom.<br>Director |
|                     | DIRECTOR<br>OF PHYSICAL EDUCATION<br>TUMKUR UNIVERSITY                     |
|                     | TUMICUR                                                                    |

#### ATTENDANCE CERTIFICATE

| Dr. Prof, Sri/Smt. VISHDAMANDA Physical Education director of SSCD- + SIU Skusland Turnallumwas attended as |
|-------------------------------------------------------------------------------------------------------------|
| of SSCD-TEDICOCOllege Turnallanwas attended as                                                              |
| Referee in connection with Tumkur University inter Collegiate Cross Country Race (Men                       |
| & Women) Tournament held at Tumkur university Campus, Tumkur. on: 10& 11.11.2023                            |
| Date: 11.11. 2023 Shashi Kala A.R. II Blom                                                                  |
| Rakshitha. A.R. I BCA. Director DIRECTOR OF PHYSICAL EDUCATION                                              |
| Rania P. D. B. A. TUMKUR UNIVERSITY Ranga. 11, Ban. TUMKUR UNIVERSITY TUMKUR TUMKUR                         |
| Ranga- 11 18A.                                                                                              |

#### ATTENDANCE CERTIFICATE

| Dr. Prof. SrVSmt. 11 1 2 11 10 A 12 A 110 A . E. | Physical Education director            |
|--------------------------------------------------|----------------------------------------|
| of SSC 63. pollage Theory                        | g science was attended With            |
| 18 Students in connection with Turnkur Un        |                                        |
| [Men & Women] held at M.G.Stadium Tumkur on: 12  | .12. 2023 &13.12.2023                  |
| Dute: 13.12. 2023                                | Director<br>DIRECTOR                   |
| R-14/12/2008                                     | TUMBOUR SUNTREITY<br>TUMBOUR SUNTREITY |

GOVERNMENT OF KARNATAKA
DEPARTMENT OF COLLEGIATE EDUCATION
GOVERNMENT FIRST GRADE COLLEGE, HEBBUR-572120
ATTENDANCE CERTIFICATE

| Dr/Prof/Sri/Smt 15HBANAUA Physical Education 4.  Director/Secretary of SSC40 College CHESS was attended               |
|-----------------------------------------------------------------------------------------------------------------------|
| with 04 Students in connection with Turnkur University Inter-Collegiate                                               |
| Men & Women Chess Tournament held at GFGC Hebbur on 01-12-2023.                                                       |
| PRIVATE State College Hebbur, Turnkur (T) & (D)  PRIVACIPAL  Govt. First Grade College HEBBUR - 572 120, Turnkur Dist |