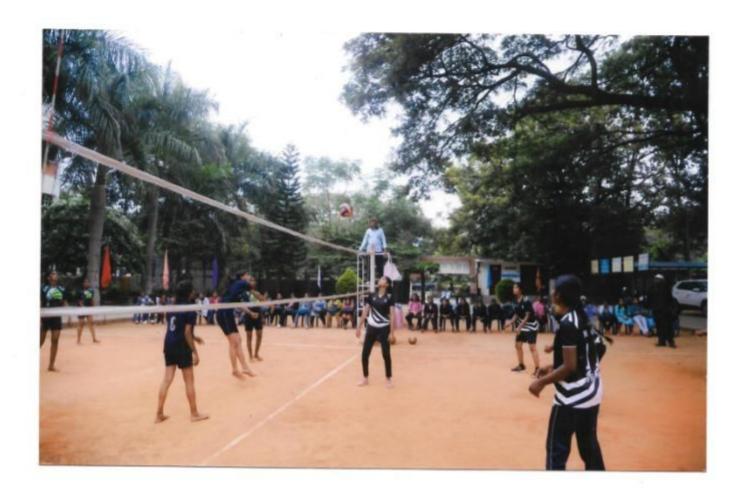

## ಅಂತರ ಕಾಲೇಜು ಮಹಿಳಾ ವಾಲಬಾಲ್ ಪಂದ್ಯಾವಳ

ದಿನಾಂಕ : 24-11-2023, ಶುಕ್ರವಾರ

ಸಮಯ : ಬೆಳಿಗ್ಗೆ 9-30 ಕ್ಕೆ

ಸ್ಥಳ: ಕಾಲೇಜು ಆವರಣ

ಉದ್ಪಾಟನ

ಡಾ॥ ಮಂಜುನಾಥ್ ಎ.ಎಮ್.

ನಿರ್ದೇಶಕರು, ದೈಹಿಕ ಶಿಕ್ಷಣ ವಿಭಾಗ, ತುಮಕೂರು ವಿಶ್ವವಿದ್ಯಾನಿಲಯ

ಮುಖ್ಯ ಅತಿಥಿ : ಡಾ॥ ಡಿ.ಎನ್. ಯೋಗೀಶ್ವರಪ್ಪನವರು

## ಸರ್ವಲಿಗೂ ಅದರದ ಸುಸ್ತಾಗತ

ಆಡಳಿತ ಮಂಡಳಿ, ಬೋಧಕರು, ಬೋಧಕೇತರರು ಹಾಗೂ ವಿದ್ಯಾರ್ಥಿನಿಯರು ಶ್ರೀ ಸಿದ್ದಗಂಗಾ ಮಹಿಳಾ ಪದವಿ ಕಾಲೇಜು, ತುಮಕೂರು

ವಿಶ್ವಾನಂದ ಎನ್. ದೈಹಿಕ ಶಿಕ್ಷಣ ನಿರ್ದೇಶಕರು

ದಿನಾಂಕ : 20-11-2023

ಇವರಿಗೆ, ಪ್ರಾಂತುಪಾಲರು ಶ್ರೀ ಸಿದ್ಧಗಂಗಾ ಮಹಿಳಾ ಪದವಿ ಕಾಲೇಜು ತುಮಕೂರು.

ಮಾನ್ಯರೇ,

ವಿಷಯ: 2023-24 ರ ಅಂತರ ಕಾಲೇಜು ವಾಲಿಬಾಲ್ ಪಂದ್ಯಾವಳಿಯಲ್ಲಿ ಭಾಗವಹಿಸಲು ಮತ್ತು ಅಭ್ಯಾಸ ಮಾಡಲು ವಿದ್ಯಾರ್ಥಿನೀಯರಿಗೆ ಅನುಮತಿ ಕೋರುವುದರ ಬಗ್ಗೆ.

ಮೇಲ್ಕಂಡ ವಿಷಯಕ್ಕೆ ಸಂಬಂದಿಸಿದಂತೆ, ನಮ್ಮ ಕಾಲೇಜಿನ ವಾಲಿಬಾಲ್ ತಂಡವು ಪಂದ್ಯಾವಳಿಯಲ್ಲಿ ಭಾಗವಹಿಸುತ್ತಿರುವುದರಿಂದ ದಿನಾಂಕ : 24-11-23 ರ ತನಕ ಅಭ್ಯಾಸ ಮಾಡಲು ಮತ್ತು ಪಂದ್ಯಾವಳಿಯಲ್ಲಿ ಭಾಗವಹಿಸಲು ಅನುಮತಿ ನೀಡಬೇಕೆಂದು ಮನವಿ ಮಾಡುತ್ತೇನೆ.

# ಭಾಗವಹಿಸುತ್ತಿರುವ ವಿದ್ಯಾರ್ಥಿನೀಯರ ಹೆಸರುಗಳು

| ಕ್ರಸಂ | ಹೆಸರುಗಳು      | ತರಗತಿ    | ವಿಭಾಗ |
|-------|---------------|----------|-------|
| 1     | ಅರ್ಚನ. S      | I BSC    | PCM   |
| 2     | ಅನುಪಮ.Y.S     | I BA     | SP    |
| 3     | ಅರ್ಪಿತ.T.S    | l Year   | BCA   |
| 4     | ಲೇಖನ.T.S      | l Year   | BCA   |
| 5     | ರೂಫಿಯ         | III Year | BCA   |
| 6     | ರೇಖ.H.J       | III BA   | HP    |
| 7     | ಶ್ವೇತ.S       | I BSC    | СВ    |
| 8     | ಕಾವ್ಯಶ್ರೀ.M.S | I BSC    | CBt   |
| 9     | ಮಾನಸ.S        | I BSC    | MCs   |
| 10    | ನಿರ್ಮಲ.H.R    | I BSC    | MCs   |
| 11    | B.B. ಹಜೀರ     | III BA   | SP    |
| 12    | ಅಕ್ಷತ.B.G     | III BSC  | Cbt   |
| 13    | ವಂದನ.D        | I BSC    | CM    |
| 14    | అత్తిని.      | III BSC  | BBt   |