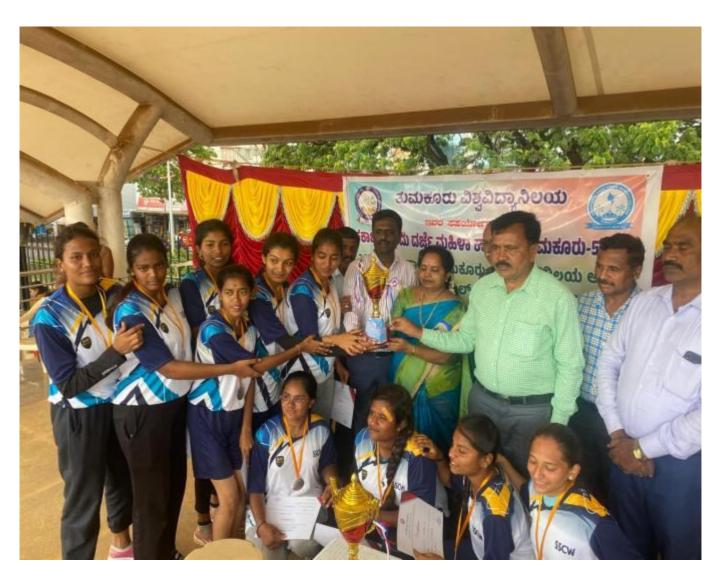

## ಅಂತರ ಕಾಲೇಜು ಮಹಿಳಾ ವಾಲಬಾಲ್ ಪಂದ್ಯಾವಳ

ದಿನಾಂಕ : 24-11-2023, ಶುಕ್ರವಾರ

ಸಮಯ : ಬೆಳಿಗ್ಗೆ 9-30 ಕ್ಕೆ

ಸ್ಥಳ: ಕಾಲೇಜು ಆವರಣ

ಉದ್ಪಾಟನ

ಡಾ॥ ಮಂಜುನಾಥ್ ಎ.ಎಮ್.

ನಿರ್ದೇಶಕರು, ದೈಹಿಕ ಶಿಕ್ಷಣ ವಿಭಾಗ, ತುಮಕೂರು ವಿಶ್ವವಿದ್ಯಾನಿಲಯ

ಮುಖ್ಯ ಅತಿಥಿ : ಡಾ॥ ಡಿ.ಎನ್. ಯೋಗೀಶ್ವರಪ್ಪನವರು

ಮಾನ್ಯರೇ,

ವಿಷಯ: 2023-24 ರ ಅಂತರ ಕಾಲೇಜು ವಾಲಿಬಾಲ್ ಪಂದ್ಯಾವಳಿಯಲ್ಲಿ ಭಾಗವಹಿಸಲು ಮತ್ತು ಅಭ್ಯಾಸ ಮಾಡಲು ವಿದ್ಯಾರ್ಥಿನೀಯರಿಗೆ ಅನುಮತಿ ಕೋರುವುದರ ಬಗ್ಗೆ.

ಮೇಲ್ಕಂಡ ವಿಷಯಕ್ಕೆ ಸಂಬಂದಿಸಿದಂತೆ, ನಮ್ಮ ಕಾಲೇಜಿನ ವಾಲಿಬಾಲ್ ತಂಡವು ಪಂದ್ಯಾವಳಿಯಲ್ಲಿ ಭಾಗವಹಿಸುತ್ತಿರುವುದರಿಂದ ದಿನಾಂಕ : 24-11-23 ರ ತನಕ ಅಭ್ಯಾಸ ಮಾಡಲು ಮತ್ತು ಪಂದ್ಯಾವಳಿಯಲ್ಲಿ ಭಾಗವಹಿಸಲು ಅನುಮತಿ ನೀಡಬೇಕೆಂದು ಮನವಿ ಮಾಡುತ್ತೇನೆ.