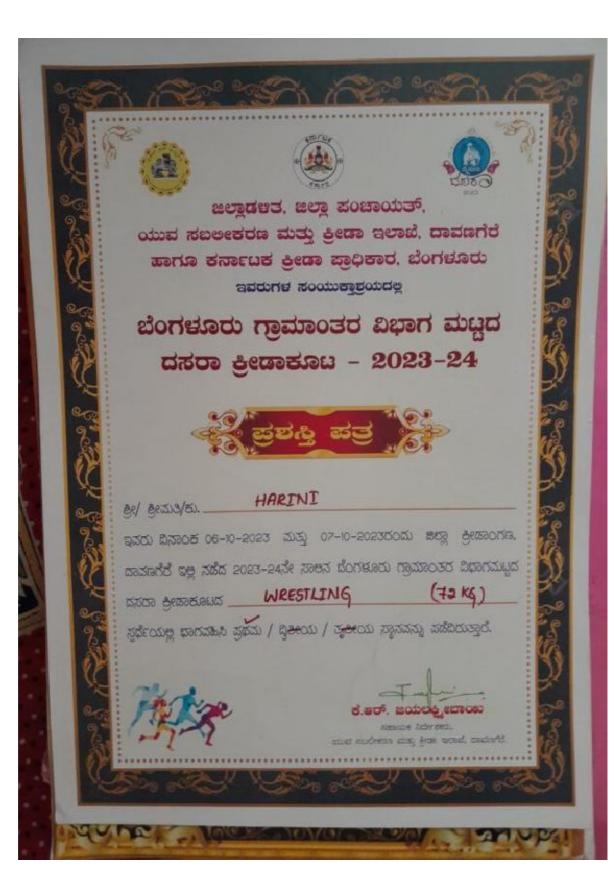

#### Memo

All the students are hereby informed that selection for all games will be held shortly; those who are interested to participate can register their names with Vishwananda N, Physical education director, Department of physical education and sports.