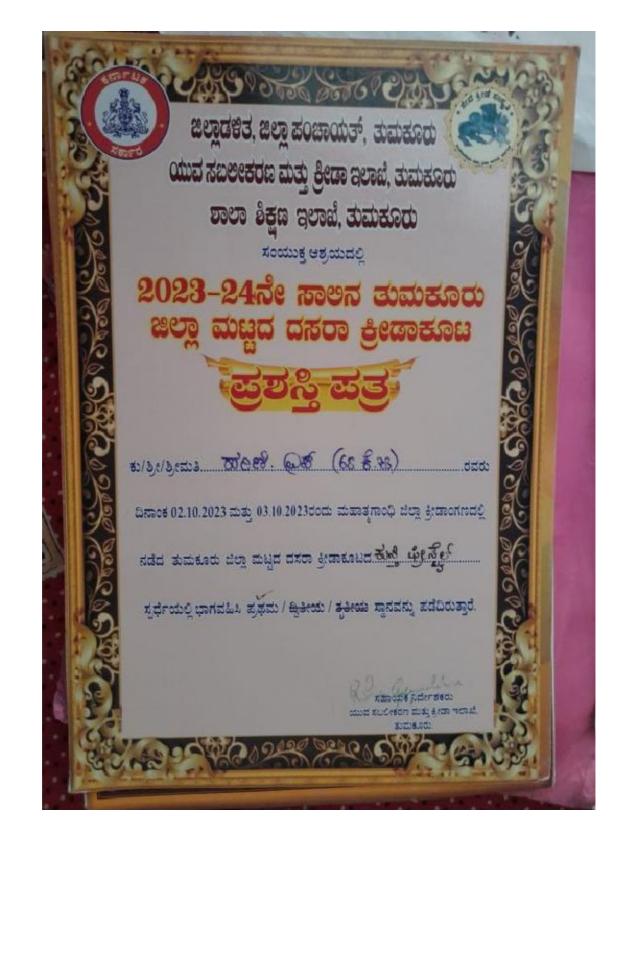

#### Memo

All the students are hereby informed that selection for all games will be held shortly; those who are interested to participate can register their names with Vishwananda N, Physical education director, Department of physical education and sports.

#### The following are the events for which selection will be held

- 1. Cross country
- 2. Table tennis
- Badminton
- 4. Ball Badminton
- Volley ball
- 6. Chess
- Hand ball
- 8. Throw ball
- 9. Net ball
- 10.Kho-Kho
- 11.Kabaddi
- 12. Athletics
- 13.Wrestling
- 14.Taekwondo
- 15.Gymnastics
- 16. Weight Lifting