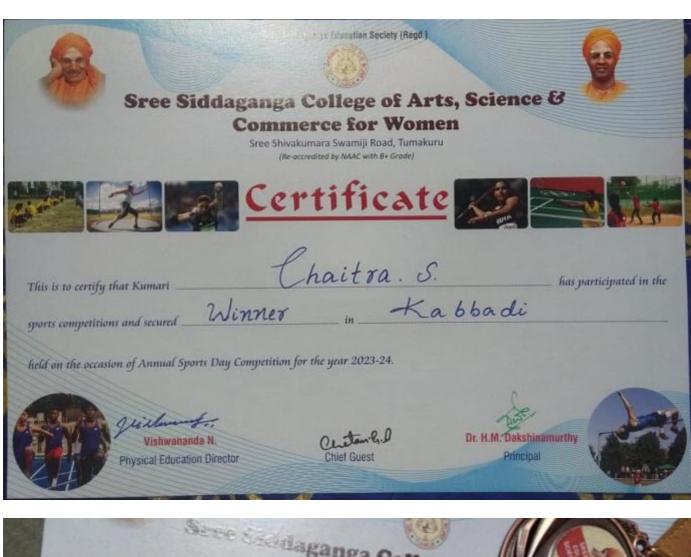

#### ATTENDANCE CERTIFICATE

|                     | Physical Education director                                                |
|---------------------|----------------------------------------------------------------------------|
| of 5 9 Ch           | college Turnaturus was attended as                                         |
| selection committee | member in connection with Tumkur University Wrestling (M                   |
| &W) team selection  | held at Tumkur University campus, Tumkur on: 09 /11 /2023.                 |
| Date: 09/11/2023    | Harring S. P. Elm                                                          |
| Place: Tumkur       | Ranjino S. PEkne<br>Ranjita H.V. IBlon<br>Rakhita H.V. I Blom.<br>Director |
|                     | DIRECTOR<br>OF PHYSICAL EDUCATION<br>TUMKUR UNIVERSITY                     |
|                     | TUMICUR                                                                    |

#### ATTENDANCE CERTIFICATE

| Dr. Prof, Sri/Smt. VISHDAMANDA Physical Education director of SSCD- + SIU Skusland Turnallumwas attended as |
|-------------------------------------------------------------------------------------------------------------|
| of SSCD-TEDICOCOllege Turnallanwas attended as                                                              |
| Referee in connection with Tumkur University inter Collegiate Cross Country Race (Men                       |
| & Women) Tournament held at Tumkur university Campus, Tumkur. on: 10& 11.11.2023                            |
| Date: 11.11. 2023 Shashi Kala A.R. II Blom                                                                  |
| Rakshitha. A.R. I BCA. Director DIRECTOR OF PHYSICAL EDUCATION                                              |
| Rania P. D. B. A. TUMKUR UNIVERSITY Ranga. 11, Ban. TUMKUR UNIVERSITY TUMKUR TUMKUR                         |
| Ranga- 11 18A.                                                                                              |

#### ATTENDANCE CERTIFICATE

| Dr. Prof. SrVSmt. 11 1 2 11 10 A 12 A 110 A . E. | Physical Education director            |
|--------------------------------------------------|----------------------------------------|
| of SSC 63. pollage Theory                        | g science was attended With            |
| 18 Students in connection with Turnkur Un        |                                        |
| [Men & Women] held at M.G.Stadium Tumkur on: 12  | .12. 2023 &13.12.2023                  |
| Dute: 13.12. 2023                                | Director<br>DIRECTOR                   |
| R-14/12/2008                                     | TUMBOUR SUNTREITY<br>TUMBOUR SUNTREITY |

GOVERNMENT OF KARNATAKA
DEPARTMENT OF COLLEGIATE EDUCATION
GOVERNMENT FIRST GRADE COLLEGE, HEBBUR-572120
ATTENDANCE CERTIFICATE

| Dr/Prof/Sri/Smt 15HBANAUA Physical Education 4.  Director/Secretary of SSC40 College CHESS was attended               |
|-----------------------------------------------------------------------------------------------------------------------|
| with 04 Students in connection with Turnkur University Inter-Collegiate                                               |
| Men & Women Chess Tournament held at GFGC Hebbur on 01-12-2023.                                                       |
| PRIVATE State College Hebbur, Turnkur (T) & (D)  PRIVACIPAL  Govt. First Grade College HEBBUR - 572 120, Turnkur Dist |