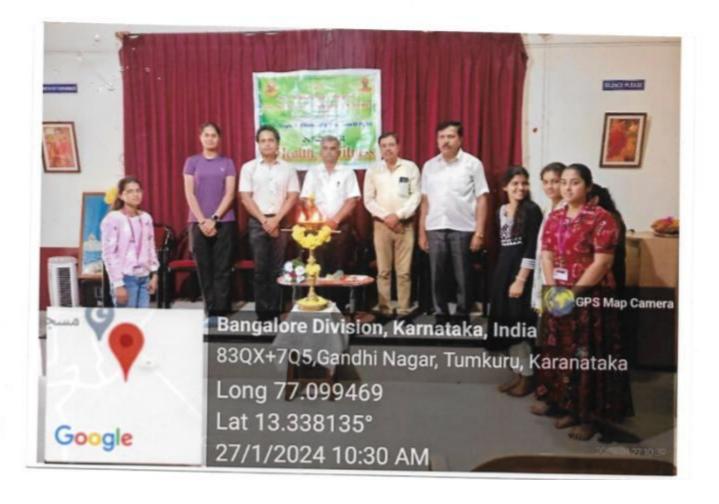

# INTER-COLLEGIATE ATHLETIC MEET-2023-24 INAUGURAL

December 12, 2023, Time: 10.00 AM Place : Mahatma Gandhi Stadium, Tumakuru

Inauguration

#### Prof. M Venkateshwaralu

Vice Chancellor Tumkur University, Tumakuru

Gracious Presence

#### Smt. Nahida Zam Zam KAS

Registrar Tumkur University, Tumakuru

#### Prof. Prasannakumar K

Registrar (Evaluation)
Tumkur University, Tumakuru

Special Invitee

#### Sri Rohit Gangadhar K

Assistant Director, DYES, Tumakuru

8

# Syndicate & Academic Council Members of Tumkur University All are Welcome

Dr. A M Manjunath

Dept. of Physical and Sports
Tumkur University

Registrar

Tumkur University
Tumakuru

ದೇಹವ ದಂಡಿಸು. ದೇವರ ಕಾಣುವೆ