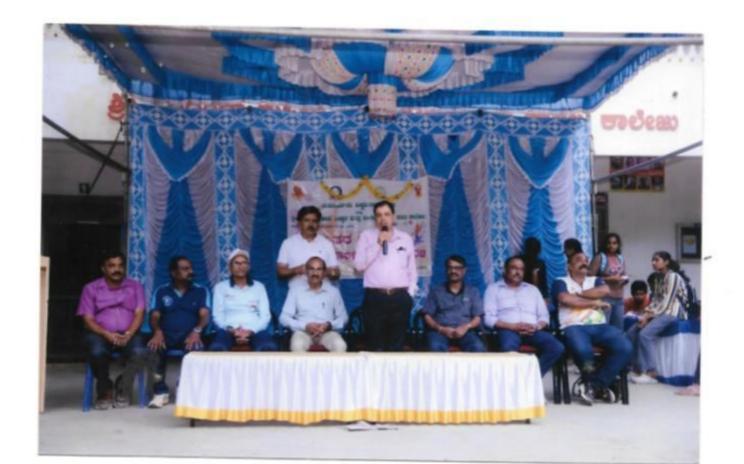

## ಅಂತರ ಕಾಲೇಜು ಮಹಿಳಾ ವಾಲಬಾಲ್ ಪಂದ್ಯಾವಳ

ದಿನಾಂಕ : 24-11-2023, ಶುಕ್ರವಾರ

ಸಮಯ : ಬೆಳಿಗ್ಗೆ 9-30 ಕ್ಕೆ

ಸ್ಥಳ: ಕಾಲೇಜು ಆವರಣ

ಉದ್ಪಾಟನ

ಡಾ॥ ಮಂಜುನಾಥ್ ಎ.ಎಮ್.

ನಿರ್ದೇಶಕರು, ದೈಹಿಕ ಶಿಕ್ಷಣ ವಿಭಾಗ, ತುಮಕೂರು ವಿಶ್ವವಿದ್ಯಾನಿಲಯ

ಮುಖ್ಯ ಅತಿಥಿ : ಡಾ॥ ಡಿ.ಎನ್. ಯೋಗೀಶ್ವರಪ್ಪನವರು

ನಿವೃತ್ತ ಪ್ರಾಂಶುಪಾಲರು ಹಾಗೂ ಸಂಯೋಜನಾಧಿಕಾರಿಗಳು

ಶ್ರೀ ಸಿದ್ದಗಂಗಾ ಪದವಿ ಕಾಲೇಜುಗಳ ಸಮೂಹ

ಪ್ರೊ ಜಿ. ಚಿದಾನಂದಮೂರ್ತಿ

ಐ.ಕ್ಯೂ.ಎ.ಸಿ. ಸಂಯೋಜಕರು, ಶ್ರೀ ಸಿದ್ದಗಂಗಾ ಕಲಾ, ವಿಜ್ಞಾನ ಮತ್ತು

ವಾಣಿಜ್ಯ ಮಹಿಳಾ ಕಾಲೇಜು, ತುಮಕೂರು

ಅಧ್ಯಕ್ಷತೆ

ಡಾ ಪಚ್.ಎಮ್. ದಕ್ಷಿಣಾಮೂರ್ತಿಯವರು

ಪ್ರಾಂಶುಪಾಲರು, ಶ್ರೀ ಸಿದ್ದಗಂಗಾ ಕಲಾ, ವಿಜ್ಞಾನ ಮತ್ತು ವಾಣಿಜ್ಯ ಮಹಿಳಾ

ಕಾಲೇಜು. ತುಮಕೂರು