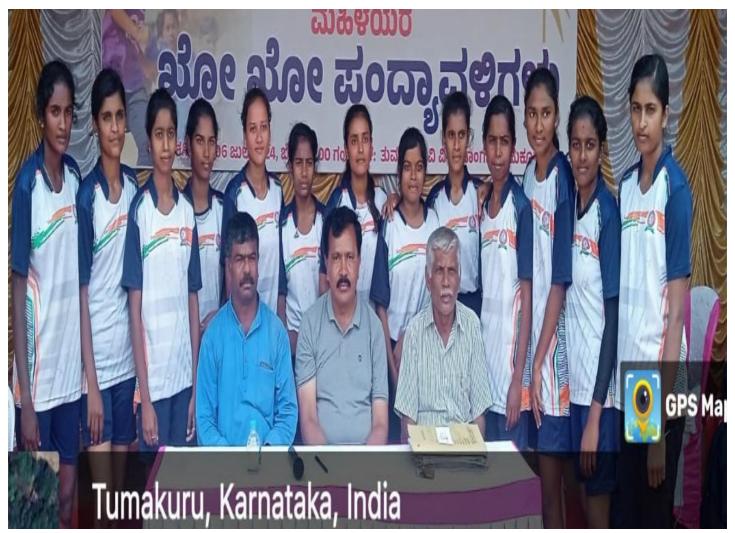

## ಅಂತರ ಕಾಲೇಜು ಮಹಿಳಾ ವಾಲಬಾಲ್ ಪಂದ್ಯಾವಳ

ದಿನಾಂಕ : 24-11-2023, ಶುಕ್ರವಾರ

ಸಮಯ : ಬೆಳಿಗ್ಗೆ 9-30 ಕ್ಕೆ

ಸ್ಥಳ: ಕಾಲೇಜು ಆವರಣ

ಉದ್ಪಾಟನ

ಡಾ॥ ಮಂಜುನಾಥ್ ಎ.ಎಮ್.

ನಿರ್ದೇಶಕರು, ದೈಹಿಕ ಶಿಕ್ಷಣ ವಿಭಾಗ, ತುಮಕೂರು ವಿಶ್ವವಿದ್ಯಾನಿಲಯ

ಮುಖ್ಯ ಅತಿಥಿ : ಡಾ॥ ಡಿ.ಎನ್. ಯೋಗೀಶ್ವರಪ್ಪನವರು

ನಿವೃತ್ತ ಪ್ರಾಂಶುಪಾಲರು ಹಾಗೂ ಸಂಯೋಜನಾಧಿಕಾರಿಗಳು

ಶ್ರೀ ಸಿದ್ದಗಂಗಾ ಪದವಿ ಕಾಲೇಜುಗಳ ಸಮೂಹ

ಪ್ರೊ ಜಿ. ಚಿದಾನಂದಮೂರ್ತಿ

ಐ.ಕ್ಯೂ.ಎ.ಸಿ. ಸಂಯೋಜಕರು, ಶ್ರೀ ಸಿದ್ದಗಂಗಾ ಕಲಾ, ವಿಜ್ಞಾನ ಮತ್ತು

ವಾಣಿಜ್ಯ ಮಹಿಳಾ ಕಾಲೇಜು, ತುಮಕೂರು

ಅಧ್ಯಕ್ಷತೆ

ಡಾ ಪಚ್.ಎಮ್. ದಕ್ಷಿಣಾಮೂರ್ತಿಯವರು

ಪ್ರಾಂಶುಪಾಲರು, ಶ್ರೀ ಸಿದ್ದಗಂಗಾ ಕಲಾ, ವಿಜ್ಞಾನ ಮತ್ತು ವಾಣಿಜ್ಯ ಮಹಿಳಾ

ಕಾಲೇಜು. ತುಮಕೂರು

## ಸರ್ವಲಿಗೂ ಅದರದ ಸುಸ್ತಾಗತ

ಆಡಳಿತ ಮಂಡಳಿ, ಬೋಧಕರು, ಬೋಧಕೇತರರು ಹಾಗೂ ವಿದ್ಯಾರ್ಥಿನಿಯರು ಶ್ರೀ ಸಿದ್ದಗಂಗಾ ಮಹಿಳಾ ಪದವಿ ಕಾಲೇಜು, ತುಮಕೂರು

ವಿಶ್ವಾನಂದ ಎನ್. ದೈಹಿಕ ಶಿಕ್ಷಣ ನಿರ್ದೇಶಕರು

ದಿನಾಂಕ : 20-11-2023

ಇವರಿಗೆ, ಪ್ರಾಂತುಪಾಲರು ಶ್ರೀ ಸಿದ್ಧಗಂಗಾ ಮಹಿಳಾ ಪದವಿ ಕಾಲೇಜು ತುಮಕೂರು.

ಮಾನ್ಯರೇ,

ವಿಷಯ: 2023-24 ರ ಅಂತರ ಕಾಲೇಜು ವಾಲಿಬಾಲ್ ಪಂದ್ಯಾವಳಿಯಲ್ಲಿ ಭಾಗವಹಿಸಲು ಮತ್ತು ಅಭ್ಯಾಸ ಮಾಡಲು ವಿದ್ಯಾರ್ಥಿನೀಯರಿಗೆ ಅನುಮತಿ ಕೋರುವುದರ ಬಗ್ಗೆ.

ಮೇಲ್ಕಂಡ ವಿಷಯಕ್ಕೆ ಸಂಬಂದಿಸಿದಂತೆ, ನಮ್ಮ ಕಾಲೇಜಿನ ವಾಲಿಬಾಲ್ ತಂಡವು ಪಂದ್ಯಾವಳಿಯಲ್ಲಿ ಭಾಗವಹಿಸುತ್ತಿರುವುದರಿಂದ ದಿನಾಂಕ : 24-11-23 ರ ತನಕ ಅಭ್ಯಾಸ ಮಾಡಲು ಮತ್ತು ಪಂದ್ಯಾವಳಿಯಲ್ಲಿ ಭಾಗವಹಿಸಲು ಅನುಮತಿ ನೀಡಬೇಕೆಂದು ಮನವಿ ಮಾಡುತ್ತೇನೆ.