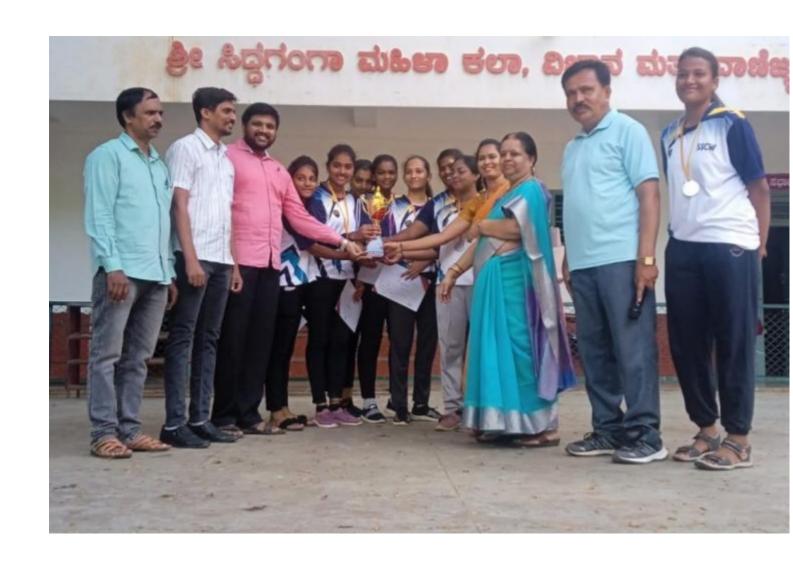

nd Commerce for women Turnakevu Doonen's Kabaddi. Townsment Fisiture. 2023-2024. Venue: SSC11 Ground. 1 Harini. Team Rangitha H.V. Team 3. 3 Rekha H.J. A Histohakhanagn Schaganghiah Pakehitha P Sree Sidauganga College For Women . TUMKUR

Sie Siddaganga College of ants science and Commerce for Domen Termapuru Gorter class Throwball tournament. 2023 - 2024 Date 6-6-2024 Fisitione 1 Gashaswini. BYE 3 Rufiya é team 4 Rokabi Steam BYE S. Rekha MJ. BYE-2 general grishpanande. & Redu - K.5 1 15 18

TUMAKURU UNIVEERSITY INTER-COLLEGE TABLE TENNIS RUNNERS



TUMAKURU UNIVEERSITY INTER-COLLEGE CROSS-COUNTRY NATIONAL LEVEL PLAYER



TUMAKURU UNIVEERSITY INTER-COLLEGE WRESTLING CHAMPIONSHIP



### STUDENTS PARTICIPATED IN NATIONAL LEVEL CROSS COUNTRY



TUMAKURU UNIVERSITY BALL BADMINTON RUNNERS







TUMAKURU UNIVERSITY HANDBALL TOURNAMENT @SSCASCW



#### PARTICIPATED IN TUMAKURU UNIVERSITY KHO-KHO TOURNAMENT





#### TUMAKURU UNIVERSITY KABADDI TOURNAMENT @KUNIGAL GFGC





#### INTER-CLASS BALL BADMINTON TOURNAMENT



#### INTER-CLASS THROW BALL TOURNAMENT



#### INTER-CLASS KABADDI TOURNAMENT













State States and College
State Women . TURKUP

Countries of Control of Winese