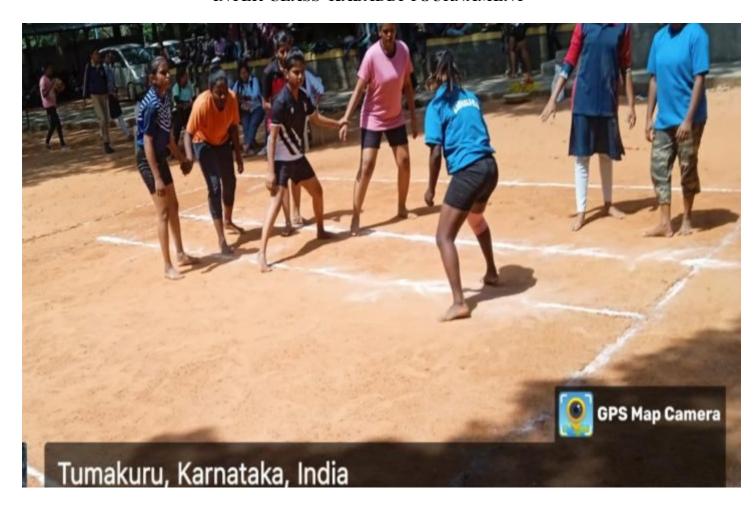

#### ATTENDANCE CERTIFICATE

| Dr. Prof, Sri/Smt. VISHDAMANDA Physical Education director of SSCD- + SIU Skusland Turnallumwas attended as |
|-------------------------------------------------------------------------------------------------------------|
| of SSCD-TEDICOCOllege Turnallanwas attended as                                                              |
| Referee in connection with Tumkur University inter Collegiate Cross Country Race (Men                       |
| & Women) Tournament held at Tumkur university Campus, Tumkur. on: 10& 11.11.2023                            |
| Date: 11.11. 2023 Shashi Kala A.R. II Blom                                                                  |
| Rakshitha. A.R. I BCA. Director DIRECTOR OF PHYSICAL EDUCATION                                              |
| Rania P. D. B. A. TUMKUR UNIVERSITY Ranga. 11, Ban. TUMKUR UNIVERSITY TUMKUR TUMKUR                         |
| Ranga- 11 18A.                                                                                              |