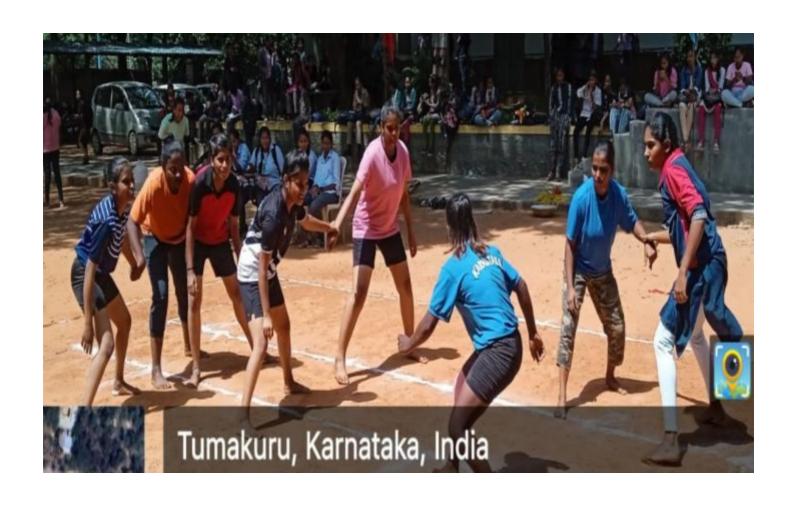

## ಅಂತರ ಕಾಲೇಜು ಮಹಿಳಾ ವಾಲಬಾಲ್ ಪಂದ್ಯಾವಳ

ದಿನಾಂಕ : 24-11-2023, ಶುಕ್ರವಾರ

ಸಮಯ : ಬೆಳಿಗ್ಗೆ 9-30 ಕ್ಕೆ

ಸ್ಥಳ: ಕಾಲೇಜು ಆವರಣ

ಉದ್ಪಾಟನ

ಡಾ॥ ಮಂಜುನಾಥ್ ಎ.ಎಮ್.

ನಿರ್ದೇಶಕರು, ದೈಹಿಕ ಶಿಕ್ಷಣ ವಿಭಾಗ, ತುಮಕೂರು ವಿಶ್ವವಿದ್ಯಾನಿಲಯ

ಮುಖ್ಯ ಅತಿಥಿ : ಡಾ॥ ಡಿ.ಎನ್. ಯೋಗೀಶ್ವರಪ್ಪನವರು