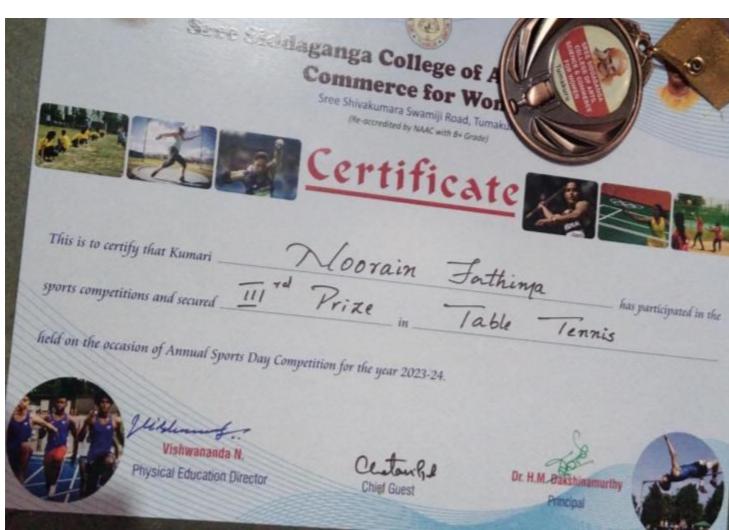

#### ACCREDITED BY NAAC WITH 'B+' GRADE

Ref. No. SSCW:

Date: 10-6-2024

To. The Principal Sree Siddaganga College of Arts, Science and Commerce Tumkur

Sir,

Sub: Request for permission to participate in Tumkur University's Inter-Collegiate Women's Table Tennis Tournament-2023-24

With reference to the above subject cited, Tumkur University's Inter-Collegiate Table-Tennis Tournament for men and women is held on 11.06.2024at Sree Siddaganga First Grade College, Tumkur. Hence I would like to request you to permit the students to participate in the above said tournament.

Thanking you,

Yours faithfully

Since Skidaganga College of Arts Science and Commerce for Women

B.H. Road, TUMKUR.

Name of the Partcipnts:

 Shafiya Hussain II B.Sc (ZMb)

2) Varsha B R II B.Sc (PCs)

Javenia Sadia Y S -II B.Sc (CMb)

4) Noorain Fathima -II B.Sc (ZMb)

With Match beforesise days poractive. Itishvananda. is permission.

Department Of Physical Education