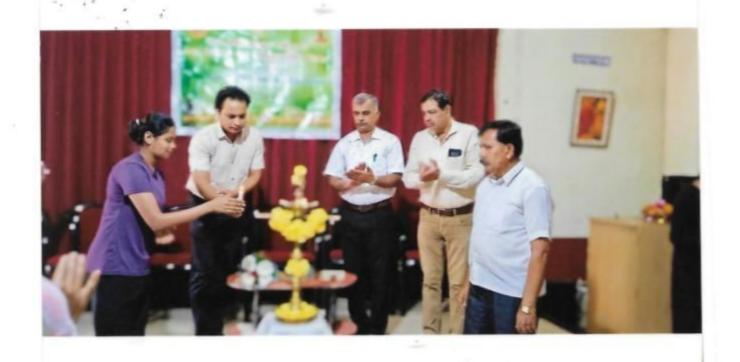

# INTER-COLLEGIATE ATHLETIC MEET-2023-24 INAUGURAL

December 12, 2023, Time: 10.00 AM Place : Mahatma Gandhi Stadium, Tumakuru

Inauguration

#### Prof. M Venkateshwaralu

Vice Chancellor Tumkur University, Tumakuru

Gracious Presence

#### Smt. Nahida Zam Zam KAS

Registrar Tumkur University, Tumakuru

#### Prof. Prasannakumar K

Registrar (Evaluation)
Tumkur University, Tumakuru

Special Invitee

#### Sri Rohit Gangadhar K

Assistant Director, DYES, Tumakuru

8

# Syndicate & Academic Council Members of Tumkur University All are Welcome

Dr. A M Manjunath

Dept. of Physical and Sports
Tumkur University

Registrar

Tumkur University
Tumakuru

ದೇಹವ ದಂಡಿಸು. ದೇವರ ಕಾಣುವೆ