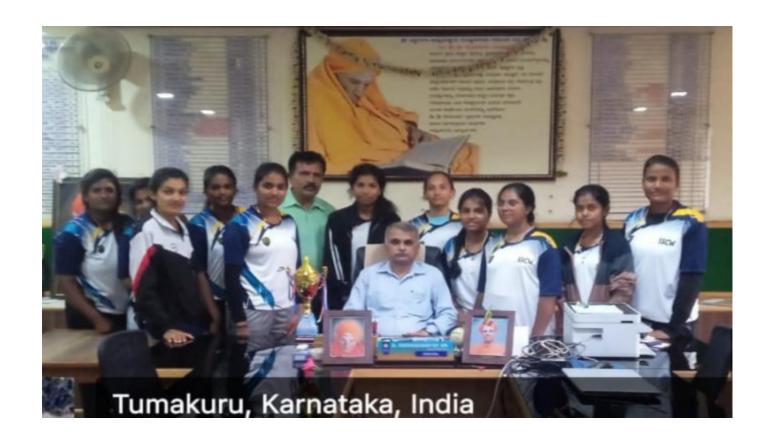

GOVERNMENT OF KARNATAKA
DEPARTMENT OF COLLEGIATE EDUCATION
GOVERNMENT FIRST GRADE COLLEGE, HEBBUR-572120
ATTENDANCE CERTIFICATE

| Dr/Prof/Sri/Smt 15HBANAUA Physical Education 4.  Director/Secretary of SSC40 College CHESS was attended               |
|-----------------------------------------------------------------------------------------------------------------------|
| with 04 Students in connection with Turnkur University Inter-Collegiate                                               |
| Men & Women Chess Tournament held at GFGC Hebbur on 01-12-2023.                                                       |
| PRIVATE State College Hebbur, Turnkur (T) & (D)  PRIVACIPAL  Govt. First Grade College HEBBUR - 572 120, Turnkur Dist |