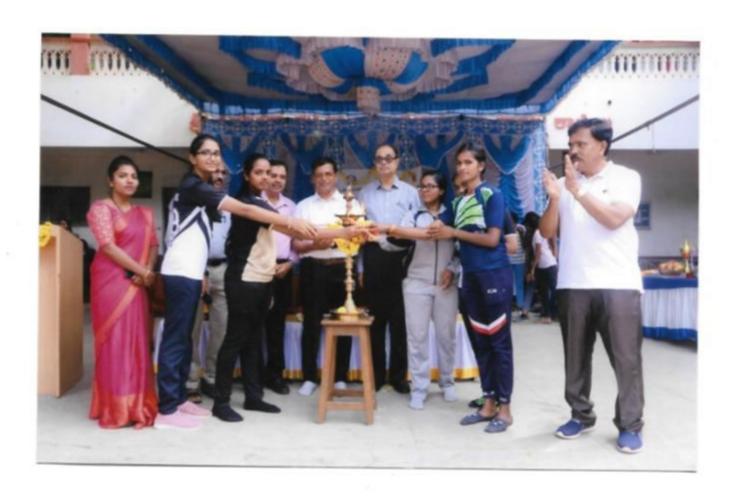

## ಅಂತರ ಕಾಲೇಜು ಮಹಿಳಾ ವಾಲಬಾಲ್ ಪಂದ್ಯಾವಳ

ದಿನಾಂಕ : 24-11-2023, ಶುಕ್ರವಾರ

ಸಮಯ : ಬೆಳಿಗ್ಗೆ 9-30 ಕ್ಕೆ

ಸ್ಥಳ: ಕಾಲೇಜು ಆವರಣ

ಉದ್ಪಾಟನ

ಡಾ॥ ಮಂಜುನಾಥ್ ಎ.ಎಮ್.

ನಿರ್ದೇಶಕರು, ದೈಹಿಕ ಶಿಕ್ಷಣ ವಿಭಾಗ, ತುಮಕೂರು ವಿಶ್ವವಿದ್ಯಾನಿಲಯ

ಮುಖ್ಯ ಅತಿಥಿ : ಡಾ॥ ಡಿ.ಎನ್. ಯೋಗೀಶ್ವರಪ್ಪನವರು

ನಿವೃತ್ತ ಪ್ರಾಂಶುಪಾಲರು ಹಾಗೂ ಸಂಯೋಜನಾಧಿಕಾರಿಗಳು

ಶ್ರೀ ಸಿದ್ದಗಂಗಾ ಪದವಿ ಕಾಲೇಜುಗಳ ಸಮೂಹ

ಪ್ರೊ ಜಿ. ಚಿದಾನಂದಮೂರ್ತಿ

ಐ.ಕ್ಯೂ.ಎ.ಸಿ. ಸಂಯೋಜಕರು, ಶ್ರೀ ಸಿದ್ದಗಂಗಾ ಕಲಾ, ವಿಜ್ಞಾನ ಮತ್ತು

ವಾಣಿಜ್ಯ ಮಹಿಳಾ ಕಾಲೇಜು, ತುಮಕೂರು

ಅಧ್ಯಕ್ಷತೆ

ಡಾ ಪಚ್.ಎಮ್. ದಕ್ಷಿಣಾಮೂರ್ತಿಯವರು

ಪ್ರಾಂಶುಪಾಲರು, ಶ್ರೀ ಸಿದ್ದಗಂಗಾ ಕಲಾ, ವಿಜ್ಞಾನ ಮತ್ತು ವಾಣಿಜ್ಯ ಮಹಿಳಾ

ಕಾಲೇಜು. ತುಮಕೂರು