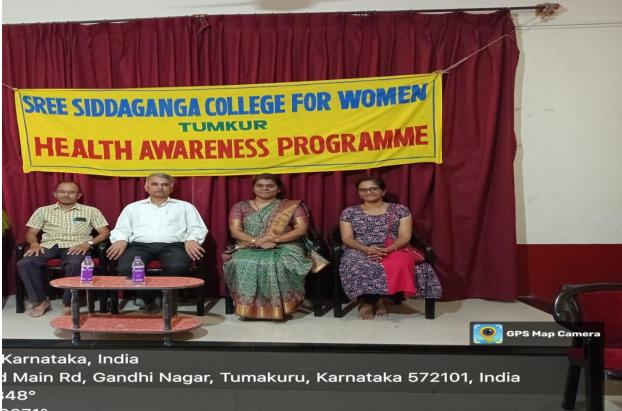

#### Report on Medical laws and rules for young women

On 12<sup>th</sup> October 2023 Dr. Anithagowda Community health Officer, District hospital, Tumakuru. Spoke on medical laws and rules are essential for Wellbeing of young women especially during their adolescence"

The Doctor spooked on young women Reproductive health rights and sexual Health education to empower. Young women with Knowledge about Contraception, STI prevention and Consent.

The principal gave the presidential speech by telling legal provisions and mental health challenges such as depression, anxiety, and eating disorders.

The focus on the medical laws and rules empowers young women to advocate for their health rights, make informed decisions and access necessary health care services.

Education, awareness, and enforcement of these Laws are vital for Promoting the health Well-being of young women in society.