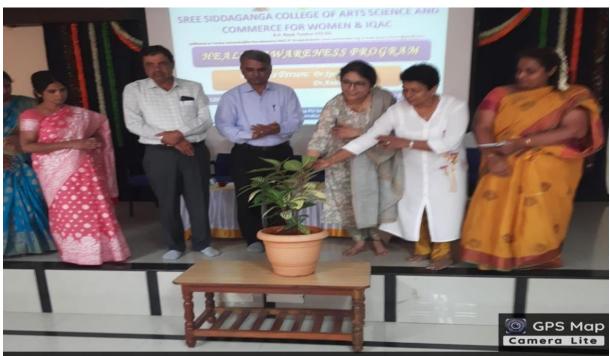

## HEALTH AWARENESS PROGRAM

Date: 12 October 2023 Time: 12 NOON

VENUE: PU SEMINAR HALL, SSCASCW, TUMAKURU

ALL ARE CORDIALLY INVITED

#### HEALTH AWARENESS PROGRAM

Date: 12-10-2023 **PU Seminar hall** Venue: Time: 10:30 to1:30PM Amrutha varshini Invocation: Smitha N Welcome by: By Guests Inauguration: Dr. Jothy Mahesh Gynaecologist , Tumkur. Speech by Chief Guest: Dr. Anitha gowda Guest: Dr. H.M Dhakshinamurthy Presidential Address: Principal, SSCASCW Prof. G Chidanandamurthy IQAC Co-ordinater : HOD of Botany and Microbiology Vinutha K.P Vote of thanks:

#### **Report on Health awareness program**

Health awareness program was conducted for students of our college on 12<sup>th</sup> October 2023. The guest speakers are Dr. Jyothi Mahesh Gynaecologist, Mahesh surgical and maternity centre, Tumkur. Specialist in infertility and laproscopy and another guest Dr.Anitha gowda Administrative medical officer, District hospital,Tumkur. Who enlightened the students on physical, mental and emotional wellbeing when we have healthy and huygienic practices. The students were sensitized about the importance of washing their hands before and after eating and exercising daily and the importance of playing sports and inculcating other healthy habits to avoid falling sick. The students learnt a lot from the session and promised to follow all the good habits.