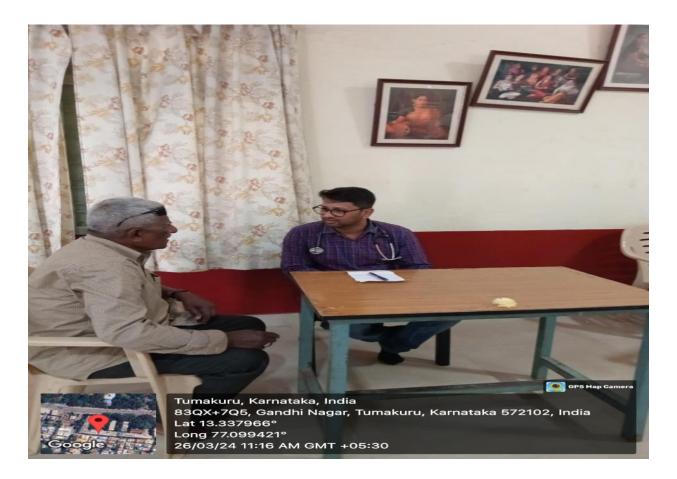

# Health check-up camp 2024

In association with Shree Siddaganga Hospital and Research Institute aim to promote wellness and early Detection of health issues among the college community.

The health checkup included students, faculty, and staff members of our college. The comprehensive scope of the check-up included general health assessment, screening and consultations like blood pressure, Pulse rate height weight and BMI measurements.

The participants were encouraged to provide Feedback on their experience, and arrangements Were made for follow up consultations and treatments for those requiring further medical attention.