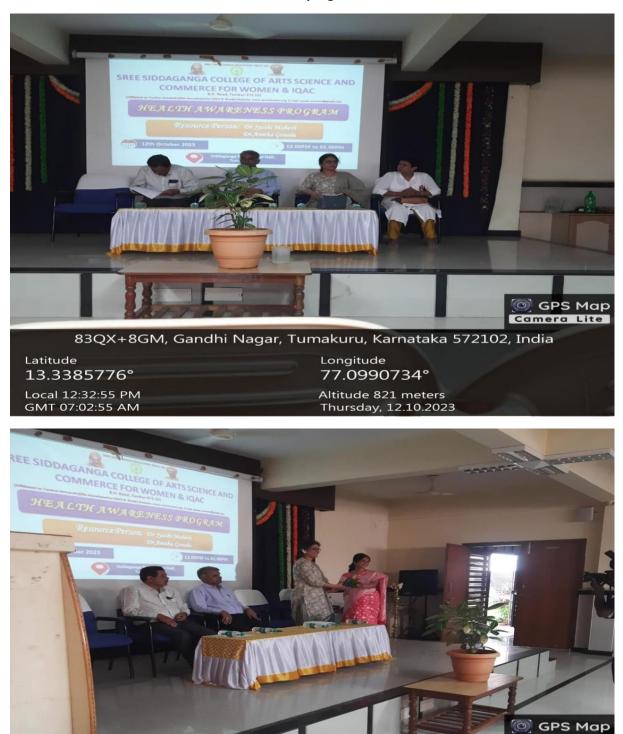

#### **Report on Health awareness program**

Health awareness program was conducted for students of our college on 12<sup>th</sup> October 2023. The guest speakers are Dr. Jyothi Mahesh Gynaecologist, Mahesh surgical and maternity centre, Tumkur. Specialist in infertility and laproscopy and another guest Dr.Anitha gowda Administrative medical officer, District hospital,Tumkur. Who enlightened the students on physical, mental and emotional wellbeing when we have healthy and huygienic practices. The students were sensitized about the importance of washing their hands before and after eating and exercising daily and the importance of playing sports and inculcating other healthy habits to avoid falling sick. The students learnt a lot from the session and promised to follow all the good habits.

#### Health Awareness programme 2023-24

83QX+8GM, Gandhi Nagar, Tumakuru, Karnataka 572102, India Latitude Longitude 13.3385776° 77.0990734°

Local 12:36:45 PM GMT 07:06:45 AM

Altitude 821 meters Thursday, 12.10.2023 Camera Lite