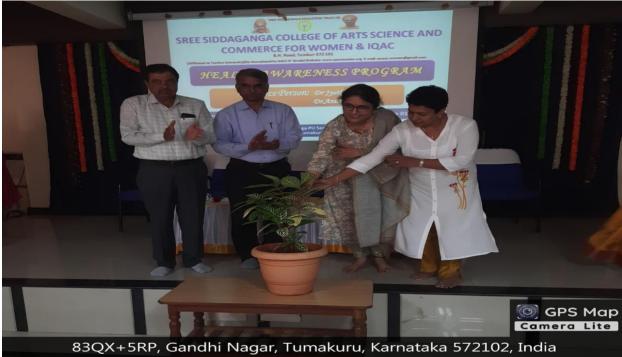

#### Sree Siddaganga College of Arts, Science and Commerce for Women, Tumkur. <u>& IQAC</u>

#### HEALTH AWARENESS PROGRAM

Date: 12-10-2023 **PU Seminar hall** Venue: Time: 10:30 to1:30PM Amrutha varshini Invocation: Smitha N Welcome by: By Guests Inauguration: Dr. Jothy Mahesh Gynaecologist , Tumkur. Speech by Chief Guest: Dr. Anitha gowda Guest: Dr. H.M Dhakshinamurthy Presidential Address: Principal, SSCASCW Prof. G Chidanandamurthy IQAC Co-ordinater : HOD of Botany and Microbiology Vinutha K.P Vote of thanks:

#### **Report on Health awareness program**

Health awareness program was conducted for students of our college on 12<sup>th</sup> October 2023. The guest speakers are Dr. Jyothi Mahesh Gynaecologist, Mahesh surgical and maternity centre, Tumkur. Specialist in infertility and laproscopy and another guest Dr.Anitha gowda Administrative medical officer, District hospital,Tumkur. Who enlightened the students on physical, mental and emotional wellbeing when we have healthy and huygienic practices. The students were sensitized about the importance of washing their hands before and after eating and exercising daily and the importance of playing sports and inculcating other healthy habits to avoid falling sick. The students learnt a lot from the session and promised to follow all the good habits.