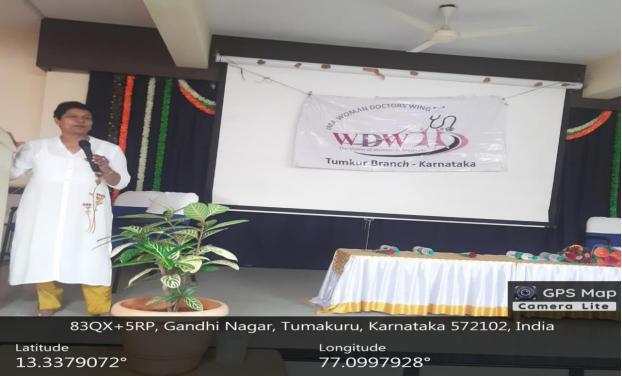

## HEALTH AWARENESS PROGRAM

Date: 12 October 2023 Time: 12 NOON

VENUE: PU SEMINAR HALL, SSCASCW, TUMAKURU

ALL ARE CORDIALLY INVITED

#### HEALTH AWARENESS PROGRAM

Date: 12-10-2023 **PU Seminar hall** Venue: Time: 10:30 to1:30PM Amrutha varshini Invocation: Smitha N Welcome by: By Guests Inauguration: Dr. Jothy Mahesh Gynaecologist , Tumkur. Speech by Chief Guest: Dr. Anitha gowda Guest: Dr. H.M Dhakshinamurthy Presidential Address: Principal, SSCASCW Prof. G Chidanandamurthy IQAC Co-ordinater : HOD of Botany and Microbiology Vinutha K.P Vote of thanks:

#### **Report on Health awareness program**

Health awareness program was conducted for students of our college on 12<sup>th</sup> October 2023. The guest speakers are Dr. Jyothi Mahesh Gynaecologist, Mahesh surgical and maternity centre, Tumkur. Specialist in infertility and laproscopy and another guest Dr.Anitha gowda Administrative medical officer, District hospital,Tumkur. Who enlightened the students on physical, mental and emotional wellbeing when we have healthy and huygienic practices. The students were sensitized about the importance of washing their hands before and after eating and exercising daily and the importance of playing sports and inculcating other healthy habits to avoid falling sick. The students learnt a lot from the session and promised to follow all the good habits.