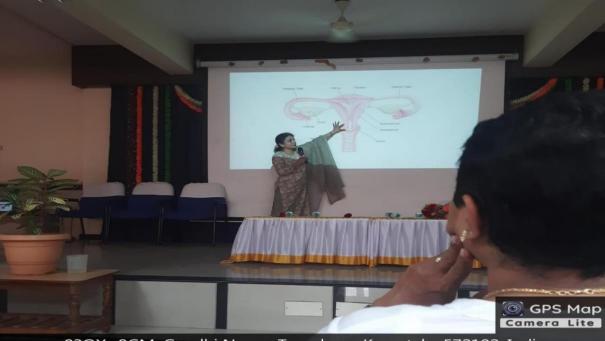

#### **Report on Health awareness program**

Health awareness program was conducted for students of our college on 12<sup>th</sup> October 2023. The guest speakers are Dr. Jyothi Mahesh Gynaecologist, Mahesh surgical and maternity centre, Tumkur. Specialist in infertility and laproscopy and another guest Dr.Anitha gowda Administrative medical officer, District hospital,Tumkur. Who enlightened the students on physical, mental and emotional wellbeing when we have healthy and huygienic practices. The students were sensitized about the importance of washing their hands before and after eating and exercising daily and the importance of playing sports and inculcating other healthy habits to avoid falling sick. The students learnt a lot from the session and promised to follow all the good habits.

#### Report on Medical laws and rules for young women

On 12<sup>th</sup> October 2023 Dr. Anithagowda Community health Officer, District hospital, Tumakuru. Spoke on medical laws and rules are essential for Wellbeing of young women especially during their adolescence"

The Doctor spooked on young women Reproductive health rights and sexual Health education to empower. Young women with Knowledge about Contraception, STI prevention and Consent.

The principal gave the presidential speech by telling legal provisions and mental health challenges such as depression, anxiety, and eating disorders.