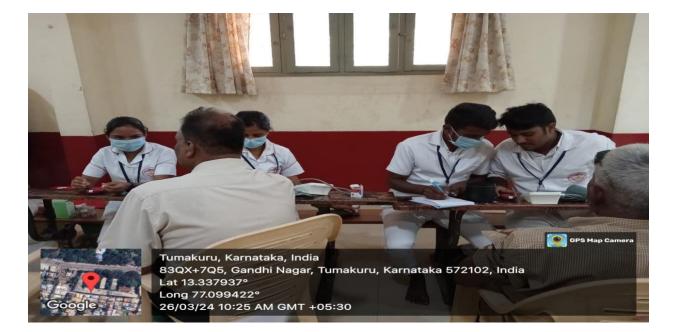

# Health check-up camp 2024

In association with Shree Siddaganga Hospital and Research Institute aim to promote wellness and early Detection of health issues among the college community.

The health checkup included students, faculty, and staff members of our college. The comprehensive scope of the check-up included general health assessment, screening and consultations like blood pressure, Pulse rate height weight and BMI measurements.

The camp also included blood sugar level screening haemoglobin analysis and the opportunity to concert with healthcare professionals regarding their health concerns and receive professionalised advice.

The participants were encouraged to provide Feedback on their experience, and arrangements Were made for follow up consultations and treatments for those requiring further medical attention.