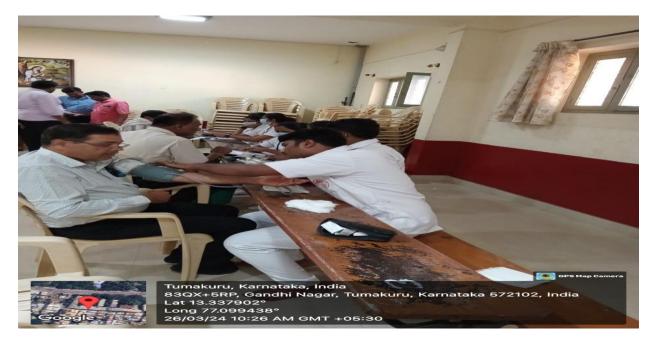

# Health check-up camp 2024

In association with Shree Siddaganga Hospital and Research Institute aim to promote wellness and early Detection of health issues among the college community.

The health checkup included students, faculty, and staff members of our college. The comprehensive scope of the check-up included general health assessment, screening and consultations like blood pressure, Pulse rate height weight and BMI measurements.

The camp also included blood sugar level screening haemoglobin analysis and the opportunity to concert with healthcare professionals regarding their health concerns and receive professionalised advice.

The participants were encouraged to provide Feedback on their experience, and arrangements Were made for follow up consultations and treatments for those requiring further medical attention.