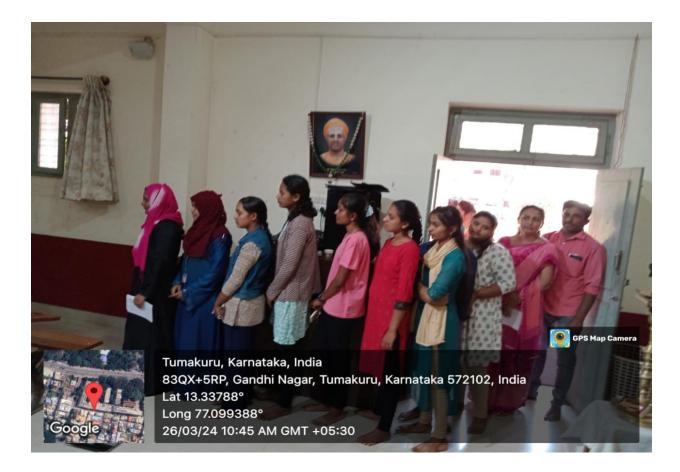

# FREE HEALTH CHECK-UP CAMP

In Association with

Sree Siddaganga Medical College and Research Institute

Dr. Madhu Patil General Physician Siddaganga Hospital and Research Institute

Dr. Rajani Gruccologist Siddaganga Hospital and Research Institute

> Presided by Dr. H. M. Dakshina Murthy Principal, SSCASCW, Tumkur

IQAC Co-Ordinator Prof. G Chidanandamuthy, HOD, Department of Botany and Microbiology

Venue: Akkamahadexi Seminar Hall

Date: 26-03-2024, Tuesday Time: 10.00 A.M.

# Health check-up camp 2024

In association with Shree Siddaganga Hospital and Research Institute aim to promote wellness and early Detection of health issues among the college community.

The health checkup included students, faculty, and staff members of our college. The comprehensive scope of the check-up included general health assessment, screening and consultations like blood pressure, Pulse rate height weight and BMI measurements.