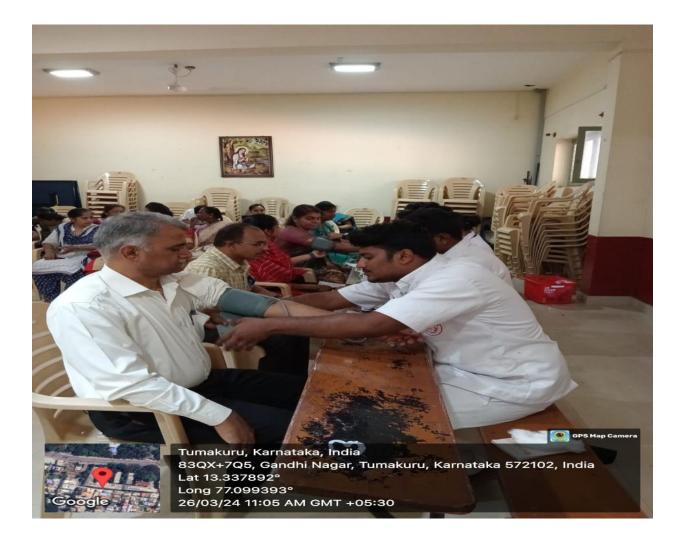

# Health check-up camp 2024

In association with Shree Siddaganga Hospital and Research Institute aim to promote wellness and early Detection of health issues among the college community.

The health checkup included students, faculty, and staff members of our college. The comprehensive scope of the check-up included general health assessment, screening and consultations like blood pressure, Pulse rate height weight and BMI measurements.

The camp also included blood sugar level screening haemoglobin analysis and the opportunity to concert with healthcare professionals regarding their health concerns and receive professionalised advice.