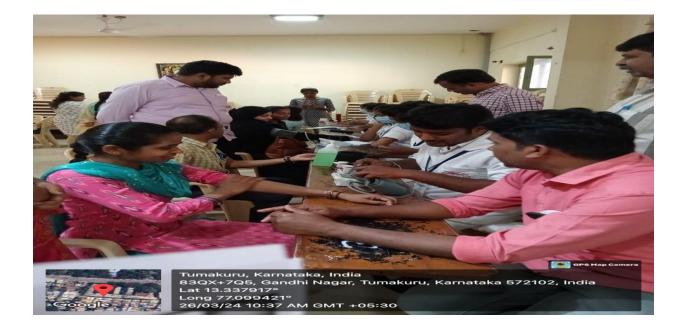

# Health check-up camp 2024

In association with Shree Siddaganga Hospital and Research Institute aim to promote wellness and early Detection of health issues among the college community.

The health checkup included students, faculty, and staff members of our college. The comprehensive scope of the check-up included general health assessment, screening and consultations like blood pressure, Pulse rate height weight and BMI measurements.

The camp also included blood sugar level screening haemoglobin analysis and the opportunity to concert with healthcare professionals regarding their health concerns and receive professionalised advice.