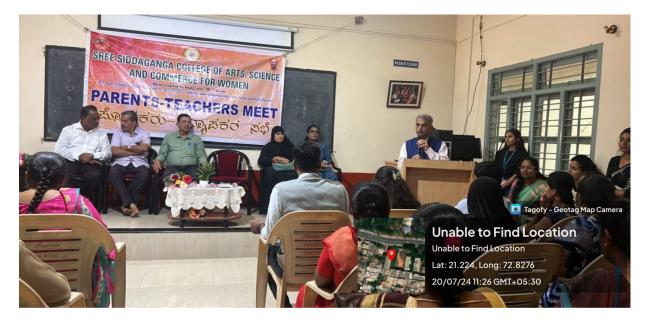

#### Report on Parent Teacher's Meeting for the academic year 2023-24

The Parents-Teachers Meet Committee organised the parents and teachers meeting on 20th July, 2024 for the B.A., B.Sc., B.Com., BCA all semester students' parents to discuss the students' progress and other details. The Parents were intimated about the meeting well in advance by invitation and by proctors. The meeting was conducted at the College campus from 10:30 am to 1:30 pm. The Convener of the committee Dr. Marappa B. welcomed the parents and addressed parents about importance of the meeting. Prof. G. Chidanandamurthy, IQAC Coordinator spoke on parents rights and responsibility towards their children. The Principal Dr. H. M. Dakshinamurthy addressed the gathering and highlighted the Institution and college history. Few parents gave their views about the college and teachers. PPT presentation was given by Dr. Arunkumar Nooli. The meeting was concluded by Vote of thanks by Miss Nischitha L. The parents were very happy and gave positive remark about the college as well the teachers.

## PHOTO GALLARY, PARENT- TEACHER MEET: 2023-24