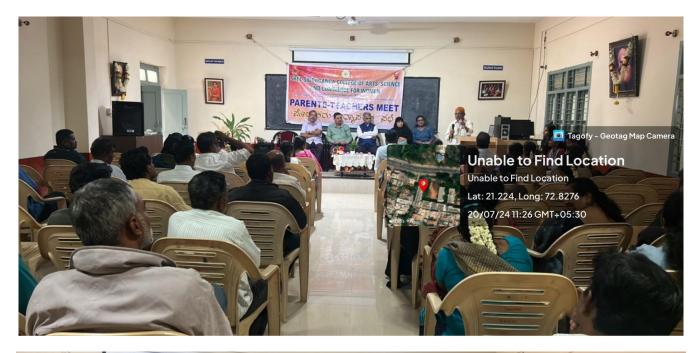

#### Report on Parent Teacher's Meeting for the academic year 2023-24

The Parents-Teachers Meet Committee organised the parents and teachers meeting on 20th July, 2024 for the B.A., B.Sc., B.Com., BCA all semester students' parents to discuss the students' progress and other details. The Parents were intimated about the meeting well in advance by invitation and by proctors. The meeting was conducted at the College campus from 10:30 am to 1:30 pm. The Convener of the committee Dr. Marappa B. welcomed the parents and addressed parents about importance of the meeting. Prof. G. Chidanandamurthy, IQAC Coordinator spoke on parents rights and responsibility towards their children. The Principal Dr. H. M. Dakshinamurthy addressed the gathering and highlighted the Institution and college history. Few parents gave their views about the college and teachers. PPT presentation was given by Dr. Arunkumar Nooli. The meeting was concluded by Vote of thanks by Miss Nischitha L. The parents were very happy and gave positive remark about the college as well the teachers.

## PHOTO GALLARY, PARENT- TEACHER MEET: 2023-24