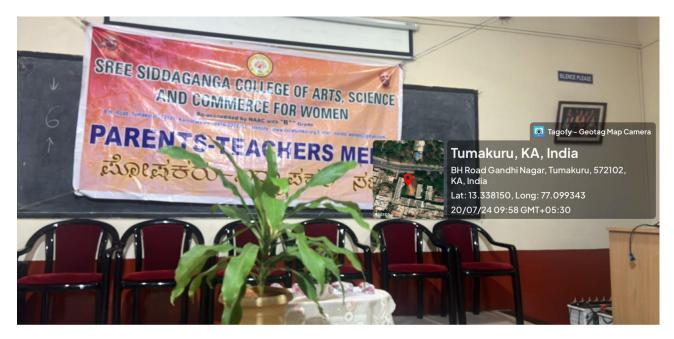

#### Report on Parent Teacher's Meeting for the academic year 2023-24

The Parents-Teachers Meet Committee organised the parents and teachers meeting on 20th July, 2024 for the B.A., B.Sc., B.Com., BCA all semester students' parents to discuss the students' progress and other details. The Parents were intimated about the meeting well in advance by invitation and by proctors. The meeting was conducted at the College campus from 10:30 am to 1:30 pm. The Convener of the committee Dr. Marappa B. welcomed the parents and addressed parents about importance of the meeting. Prof. G. Chidanandamurthy, IQAC Coordinator spoke on parents rights and responsibility towards their children. The Principal Dr. H. M. Dakshinamurthy addressed the gathering and highlighted the Institution and college history. Few parents gave their views about the college and teachers. PPT presentation was given by Dr. Arunkumar Nooli. The meeting was concluded by Vote of thanks by Miss Nischitha L. The parents were very happy and gave positive remark about the college as well the teachers.

## PHOTO GALLARY, PARENT- TEACHER MEET: 2023-24