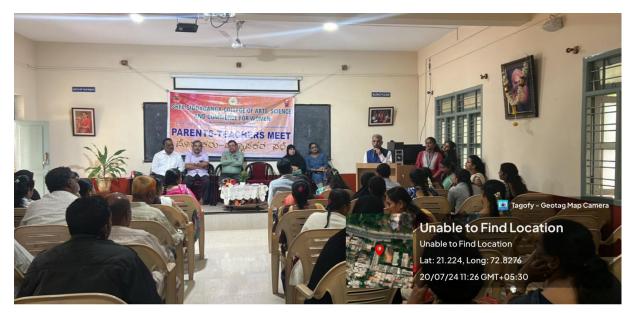

#### Report on Parent Teacher's Meeting for the academic year 2023-24

The Parents-Teachers Meet Committee organised the parents and teachers meeting on 20th July, 2024 for the B.A., B.Sc., B.Com., BCA all semester students' parents to discuss the students' progress and other details. The Parents were intimated about the meeting well in advance by invitation and by proctors. The meeting was conducted at the College campus from 10:30 am to 1:30 pm. The Convener of the committee Dr. Marappa B. welcomed the parents and addressed parents about importance of the meeting. Prof. G. Chidanandamurthy, IQAC Coordinator spoke on parents rights and responsibility towards their children. The Principal Dr. H. M. Dakshinamurthy addressed the gathering and highlighted the Institution and college history. Few parents gave their views about the college and teachers. PPT presentation was given by Dr. Arunkumar Nooli. The meeting was concluded by Vote of thanks by Miss Nischitha L. The parents were very happy and gave positive remark about the college as well the teachers.

## PHOTO GALLARY, PARENT- TEACHER MEET: 2023-24