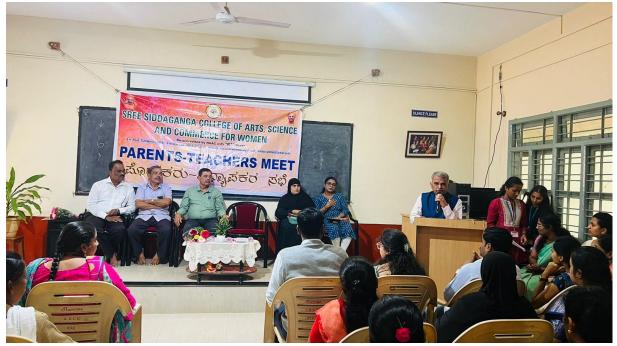

#### Report on Parent Teacher's Meeting for the academic year 2023-24

The Parents-Teachers Meet Committee organised the parents and teachers meeting on 20th July, 2024 for the B.A., B.Sc., B.Com., BCA all semester students' parents to discuss the students' progress and other details. The Parents were intimated about the meeting well in advance by invitation and by proctors. The meeting was conducted at the College campus from 10:30 am to 1:30 pm. The Convener of the committee Dr. Marappa B. welcomed the parents and addressed parents about importance of the meeting. Prof. G. Chidanandamurthy, IQAC Coordinator spoke on parents rights and responsibility towards their children. The Principal Dr. H. M. Dakshinamurthy addressed the gathering and highlighted the Institution and college history. Few parents gave their views about the college and teachers. PPT presentation was given by Dr. Arunkumar Nooli. The meeting was concluded by Vote of thanks by Miss Nischitha L. The parents were very happy and gave positive remark about the college as well the teachers.

## PHOTO GALLARY, PARENT- TEACHER MEET: 2023-24