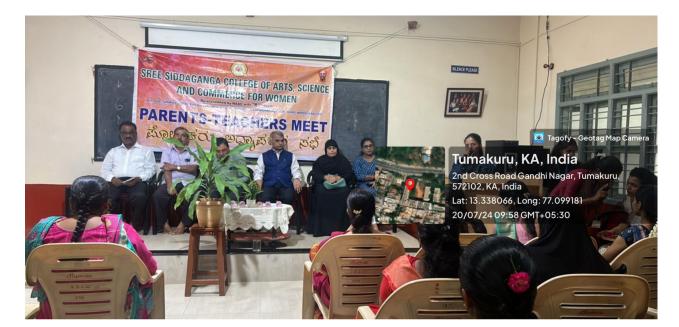

#### Report on Parent Teacher's Meeting for the academic year 2023-24

The Parents-Teachers Meet Committee organised the parents and teachers meeting on 20th July, 2024 for the B.A., B.Sc., B.Com., BCA all semester students' parents to discuss the students' progress and other details. The Parents were intimated about the meeting well in advance by invitation and by proctors. The meeting was conducted at the College campus from 10:30 am to 1:30 pm. The Convener of the committee Dr. Marappa B. welcomed the parents and addressed parents about importance of the meeting. Prof. G. Chidanandamurthy, IQAC Coordinator spoke on parents rights and responsibility towards their children. The Principal Dr. H. M. Dakshinamurthy addressed the gathering and highlighted the Institution and college history. Few parents gave their views about the college and teachers. PPT presentation was given by Dr. Arunkumar Nooli. The meeting was concluded by Vote of thanks by Miss Nischitha L. The parents were very happy and gave positive remark about the college as well the teachers.

## PHOTO GALLARY, PARENT- TEACHER MEET: 2023-24