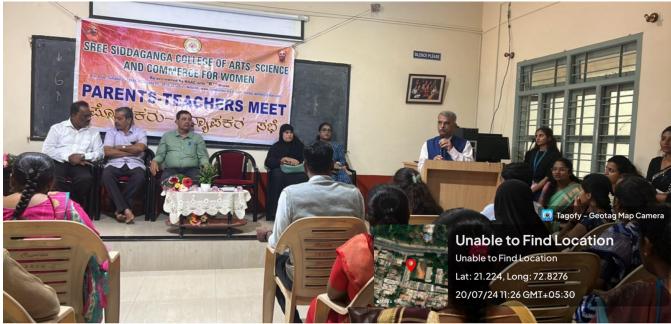

#### Report on Parent Teacher's Meeting for the academic year 2023-24

The Parents-Teachers Meet Committee organised the parents and teachers meeting on 20th July, 2024 for the B.A., B.Sc., B.Com., BCA all semester students' parents to discuss the students' progress and other details. The Parents were intimated about the meeting well in advance by invitation and by proctors. The meeting was conducted at the College campus from 10:30 am to 1:30 pm. The Convener of the committee Dr. Marappa B. welcomed the parents and addressed parents about importance of the meeting. Prof. G. Chidanandamurthy, IQAC Coordinator spoke on parents rights and responsibility towards their children. The Principal Dr. H. M. Dakshinamurthy addressed the gathering and highlighted the Institution and college history. Few parents gave their views about the college and teachers. PPT presentation was given by Dr. Arunkumar Nooli. The meeting was concluded by Vote of thanks by Miss Nischitha L. The parents were very happy and gave positive remark about the college as well the teachers.

## PHOTO GALLARY, PARENT- TEACHER MEET: 2023-24