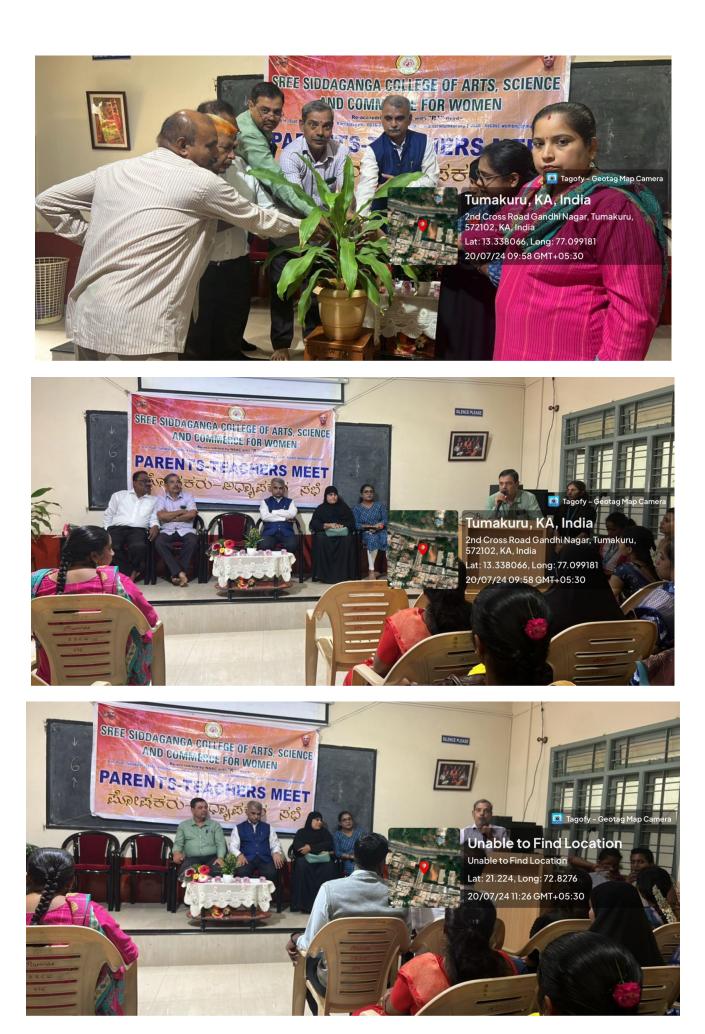

#### Report on Parent Teacher's Meeting for the academic year 2023-24

The Parents-Teachers Meet Committee organised the parents and teachers meeting on 20th July, 2024 for the B.A., B.Sc., B.Com., BCA all semester students' parents to discuss the students' progress and other details. The Parents were intimated about the meeting well in advance by invitation and by proctors. The meeting was conducted at the College campus from 10:30 am to 1:30 pm. The Convener of the committee Dr. Marappa B. welcomed the parents and addressed parents about importance of the meeting. Prof. G. Chidanandamurthy, IQAC Coordinator spoke on parents rights and responsibility towards their children. The Principal Dr. H. M. Dakshinamurthy addressed the gathering and highlighted the Institution and college history. Few parents gave their views about the college and teachers. PPT presentation was given by Dr. Arunkumar Nooli. The meeting was concluded by Vote of thanks by Miss Nischitha L. The parents were very happy and gave positive remark about the college as well the teachers.

## PHOTO GALLARY, PARENT- TEACHER MEET: 2023-24