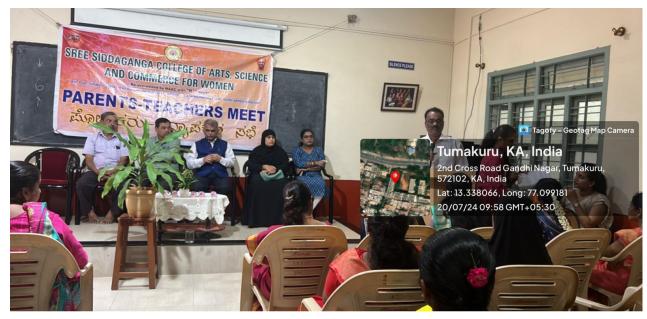

#### Report on Parent Teacher's Meeting for the academic year 2023-24

The Parents-Teachers Meet Committee organised the parents and teachers meeting on 20th July, 2024 for the B.A., B.Sc., B.Com., BCA all semester students' parents to discuss the students' progress and other details. The Parents were intimated about the meeting well in advance by invitation and by proctors. The meeting was conducted at the College campus from 10:30 am to 1:30 pm. The Convener of the committee Dr. Marappa B. welcomed the parents and addressed parents about importance of the meeting. Prof. G. Chidanandamurthy, IQAC Coordinator spoke on parents rights and responsibility towards their children. The Principal Dr. H. M. Dakshinamurthy addressed the gathering and highlighted the Institution and college history. Few parents gave their views about the college and teachers. PPT presentation was given by Dr. Arunkumar Nooli. The meeting was concluded by Vote of thanks by Miss Nischitha L. The parents were very happy and gave positive remark about the college as well the teachers.

## PHOTO GALLARY, PARENT- TEACHER MEET: 2023-24