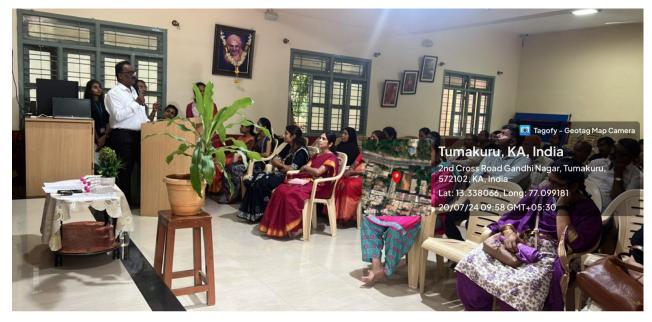

#### Report on Parent Teacher's Meeting for the academic year 2023-24

The Parents-Teachers Meet Committee organised the parents and teachers meeting on 20th July, 2024 for the B.A., B.Sc., B.Com., BCA all semester students' parents to discuss the students' progress and other details. The Parents were intimated about the meeting well in advance by invitation and by proctors. The meeting was conducted at the College campus from 10:30 am to 1:30 pm. The Convener of the committee Dr. Marappa B. welcomed the parents and addressed parents about importance of the meeting. Prof. G. Chidanandamurthy, IQAC Coordinator spoke on parents rights and responsibility towards their children. The Principal Dr. H. M. Dakshinamurthy addressed the gathering and highlighted the Institution and college history. Few parents gave their views about the college and teachers. PPT presentation was given by Dr. Arunkumar Nooli. The meeting was concluded by Vote of thanks by Miss Nischitha L. The parents were very happy and gave positive remark about the college as well the teachers.

## PHOTO GALLARY, PARENT- TEACHER MEET: 2023-24