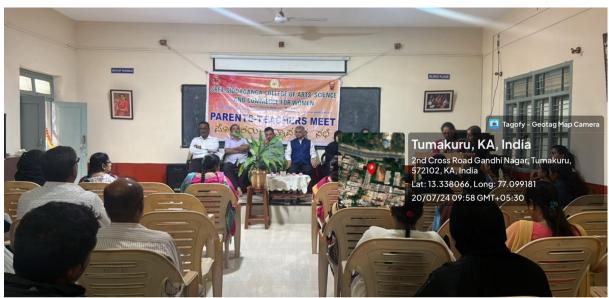

#### Report on Parent Teacher's Meeting for the academic year 2023-24

The Parents-Teachers Meet Committee organised the parents and teachers meeting on 20th July, 2024 for the B.A., B.Sc., B.Com., BCA all semester students' parents to discuss the students' progress and other details. The Parents were intimated about the meeting well in advance by invitation and by proctors. The meeting was conducted at the College campus from 10:30 am to 1:30 pm. The Convener of the committee Dr. Marappa B. welcomed the parents and addressed parents about importance of the meeting. Prof. G. Chidanandamurthy, IQAC Coordinator spoke on parents rights and responsibility towards their children. The Principal Dr. H. M. Dakshinamurthy addressed the gathering and highlighted the Institution and college history. Few parents gave their views about the college and teachers. PPT presentation was given by Dr. Arunkumar Nooli. The meeting was concluded by Vote of thanks by Miss Nischitha L. The parents were very happy and gave positive remark about the college as well the teachers.

## PHOTO GALLARY, PARENT- TEACHER MEET: 2023-24