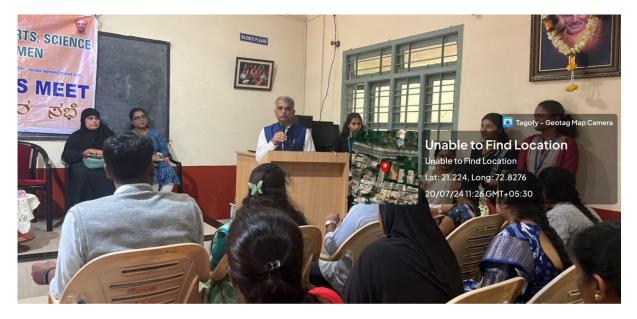

#### Report on Parent Teacher's Meeting for the academic year 2023-24

The Parents-Teachers Meet Committee organised the parents and teachers meeting on 20th July, 2024 for the B.A., B.Sc., B.Com., BCA all semester students' parents to discuss the students' progress and other details. The Parents were intimated about the meeting well in advance by invitation and by proctors. The meeting was conducted at the College campus from 10:30 am to 1:30 pm. The Convener of the committee Dr. Marappa B. welcomed the parents and addressed parents about importance of the meeting. Prof. G. Chidanandamurthy, IQAC Coordinator spoke on parents rights and responsibility towards their children. The Principal Dr. H. M. Dakshinamurthy addressed the gathering and highlighted the Institution and college history. Few parents gave their views about the college and teachers. PPT presentation was given by Dr. Arunkumar Nooli. The meeting was concluded by Vote of thanks by Miss Nischitha L. The parents were very happy and gave positive remark about the college as well the teachers.

## PHOTO GALLARY, PARENT- TEACHER MEET: 2023-24