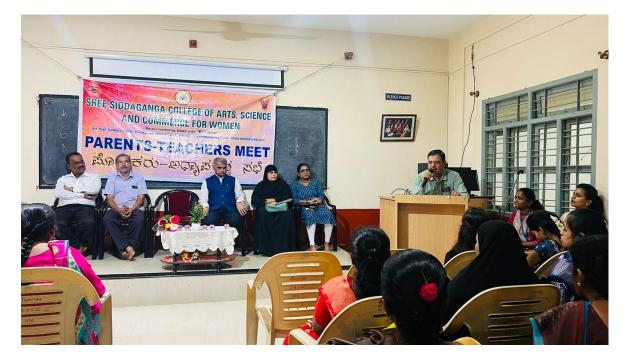

#### Report on Parent Teacher's Meeting for the academic year 2023-24

The Parents-Teachers Meet Committee organised the parents and teachers meeting on 20th July, 2024 for the B.A., B.Sc., B.Com., BCA all semester students' parents to discuss the students' progress and other details. The Parents were intimated about the meeting well in advance by invitation and by proctors. The meeting was conducted at the College campus from 10:30 am to 1:30 pm. The Convener of the committee Dr. Marappa B. welcomed the parents and addressed parents about importance of the meeting. Prof. G. Chidanandamurthy, IQAC Coordinator spoke on parents rights and responsibility towards their children. The Principal Dr. H. M. Dakshinamurthy addressed the gathering and highlighted the Institution and college history. Few parents gave their views about the college and teachers. PPT presentation was given by Dr. Arunkumar Nooli. The meeting was concluded by Vote of thanks by Miss Nischitha L. The parents were very happy and gave positive remark about the college as well the teachers.

## PHOTO GALLARY, PARENT- TEACHER MEET: 2023-24