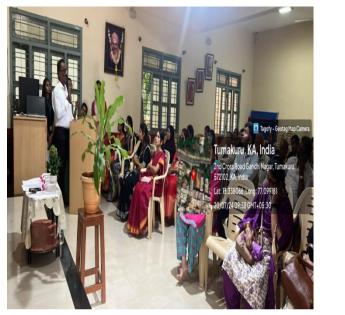

#### Report on Parent Teacher's Meeting for the academic year 2023-24

The Parents-Teachers Meet Committee organised the parents and teachers meeting on 20th July, 2024 for the B.A., B.Sc., B.Com., BCA all semester students' parents to discuss the students' progress and other details. The Parents were intimated about the meeting well in advance by invitation and by proctors. The meeting was conducted at the College campus from 10:30 am to 1:30 pm. The Convener of the committee Dr. Marappa B. welcomed the parents and addressed parents about importance of the meeting. Prof. G. Chidanandamurthy, IQAC Coordinator spoke on parents rights and responsibility towards their children. The Principal Dr. H. M. Dakshinamurthy addressed the gathering and highlighted the Institution and college history. Few parents gave their views about the college and teachers. PPT presentation was given by Dr. Arunkumar Nooli. The meeting was concluded by Vote of thanks by Miss Nischitha L. The parents were very happy and gave positive remark about the college as well the teachers.

## PHOTO GALLARY, PARENT- TEACHER MEET: 2023-24