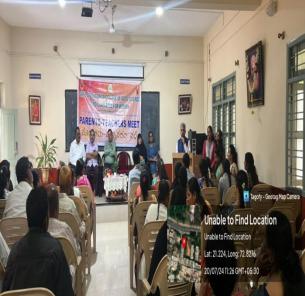

#### Report on Parent Teacher's Meeting for the academic year 2023-24

The Parents-Teachers Meet Committee organised the parents and teachers meeting on 20th July, 2024 for the B.A., B.Sc., B.Com., BCA all semester students' parents to discuss the students' progress and other details. The Parents were intimated about the meeting well in advance by invitation and by proctors. The meeting was conducted at the College campus from 10:30 am to 1:30 pm. The Convener of the committee Dr. Marappa B. welcomed the parents and addressed parents about importance of the meeting. Prof. G. Chidanandamurthy, IQAC Coordinator spoke on parents rights and responsibility towards their children. The Principal Dr. H. M. Dakshinamurthy addressed the gathering and highlighted the Institution and college history. Few parents gave their views about the college and teachers. PPT presentation was given by Dr. Arunkumar Nooli. The meeting was concluded by Vote of thanks by Miss Nischitha L. The parents were very happy and gave positive remark about the college as well the teachers.

## PHOTO GALLARY, PARENT- TEACHER MEET: 2023-24