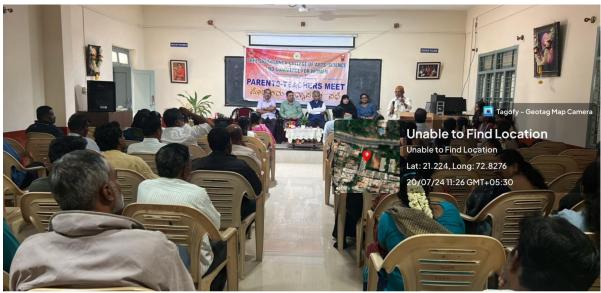

#### Report on Parent Teacher's Meeting for the academic year 2023-24

The Parents-Teachers Meet Committee organised the parents and teachers meeting on 20th July, 2024 for the B.A., B.Sc., B.Com., BCA all semester students' parents to discuss the students' progress and other details. The Parents were intimated about the meeting well in advance by invitation and by proctors. The meeting was conducted at the College campus from 10:30 am to 1:30 pm. The Convener of the committee Dr. Marappa B. welcomed the parents and addressed parents about importance of the meeting. Prof. G. Chidanandamurthy, IQAC Coordinator spoke on parents rights and responsibility towards their children. The Principal Dr. H. M. Dakshinamurthy addressed the gathering and highlighted the Institution and college history. Few parents gave their views about the college and teachers. PPT presentation was given by Dr. Arunkumar Nooli. The meeting was concluded by Vote of thanks by Miss Nischitha L. The parents were very happy and gave positive remark about the college as well the teachers.

## PHOTO GALLARY, PARENT- TEACHER MEET: 2023-24