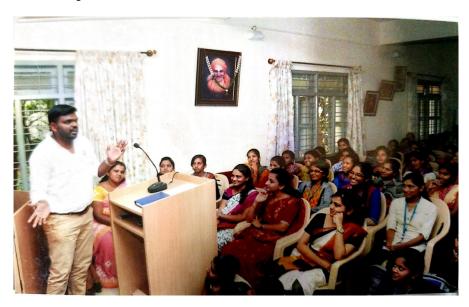

## Demonstration on the basic techniques in Self Defence for our girl Students

Sree Siddaganga Education Society (R.) Estd. 1982

Women Empowerment Cell 2018-19

Report on Self Defence Training

On 30-07-2018 the Women Empowerment Cell was inaugurated by Sri M D Monoj Kumar, Trainer of Karnataka police Department. Fitness and self defence Training center, Bangalore who gave a demonstration on the basic techniques in self defence for our girl students in Public Places. Dr. D N Yogesshwarappa Principal of SSCASCW Presided over the function.