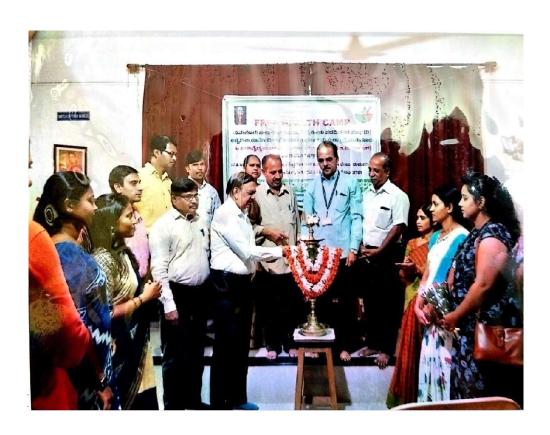

#### Free Health Camp on 23-02-2019

ತುಮಕೂರು ಜಲ್ಲಾ ಆಯುರ್ವೇದ ವೈದ್ಯಕೀಯ ಪದವಿಧರರ ಸಂಫ (ರಿ.) ಅತ್ತಿನಿ ಆಯುರ್ವೇದ ಮೆಡಿಕಲ್ ಕಾಲೇಖು ಮತ್ತು ಆಸ್ಪತ್ರೆ, ತುಮಕೂರು.

ದಿ ಸದ್ವಾದ್ಯಶಾಲಾ ಪ್ರೈ. ಅಮಿಟಿಡ್, ನಂಜನಗೂಡು

ಇವರ ಸಂಯುಕ್ತಾಶ್ರಯದಲ್ಲಿ

ಮಹಿಳಾ ಸಬಅಕರಣ ಫಟಕ

ಶ್ರೀ ಸಿದ್ಧಗಂಗಾ ಮಹಿಟಾ ಪದವಿ ಕಾಲೇಜು, ತುಮೇಲೂರು. ವಿದ್ಯಾರ್ಥಿನಿಯಲಿಗೆ, ಬೋಧಕ ಮತ್ತು ಬೋಧಕೇತರ ಸಿಪ್ಪಂದಿಗೆ

ಉಚಿತ ವೈದ್ಯಕೀಯ ತಪಾಸಣೆ ಮತ್ತು ಔಷ್ಕರಿ ವಿತರಣೆ

ದಿನಾಂಕ 23-02-2019 ಶನಿವಾರ

ಸಮಯ: ಬೆಳಿಗ್ಗೆ 9.30 ಕ್ಕೆ

ಉದ್ಘಾಟನೆ : ಡಾ. ಡಿ. ಎನ್. ಯೋಗೀಶ್

ಪ್ರಾಂಶುಪಾಲರು, ಶ್ರೀ ಸಿದ್ದಗಂಗಾ ಮಹಿಳಾ ಕಾಲೇಜು, ತುಮಕೂರು.

ಮುಖ್ಯ ಅತಿಥಿಗಳು: ಶ್ರೀ ಎನ್.ಬಿ. ರಾಮಗೋಪಾಲ, ವ್ಯವಸ್ಥಾಪಕ ನಿರ್ದೇಶಕರು,

ದಿ ಸದ್ ಪೈದ್ಯಶಾಲಾ ಪ್ರೈ. ಲಿ., (ಬಿ.ವಿ.ಪಂಡಿತ್) ನಂಜನಗೂಡು. ಡಾ. ಚಿತ್ರರಂಜನ್, ಹಿರಿಯ ಆಯುರ್ವೇದ ಪೈದ್ಯರು, ತುಮಕೂರು.

#### Report on Free Health Camp

A Free Ayurvedic health camp and free distribution of medicines was organized on 23-02-2019 by Women Empowerment Cell in association with Tumkur District Ayurvedic Doctors Association and Ashwini Ayurveda Medical College and Hospital Tumakuru, and the Sadvydyasala Private Limited Nanjanagudu.