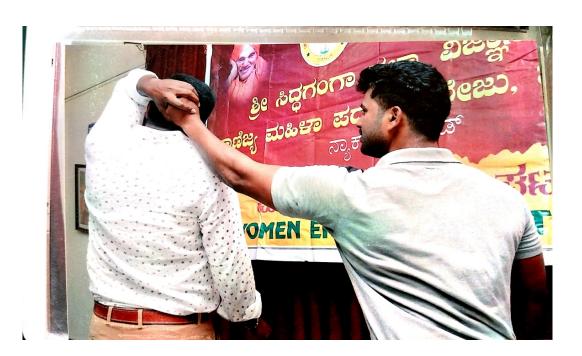

## Demonstration on the basic techniques in Self Defence for our girl Students

Sree Siddaganga Education Society (R.) Estd. 1982

Women Empowerment Cell 2018-19

Report on Self Defence Training

On 30-07-2018 the Women Empowerment Cell was inaugurated by Sri M D Monoj Kumar, Trainer of Karnataka police Department. Fitness and self defence Training center, Bangalore who gave a demonstration on the basic techniques in self defence for our girl students in Public Places. Dr. D N Yogesshwarappa Principal of SSCASCW Presided over the function.