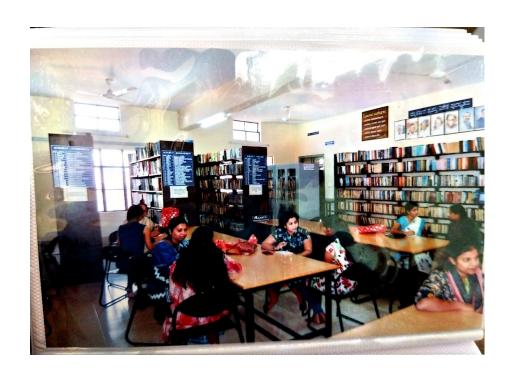

Free Health check up at Library for students

Free health check up @ campus for students

Sree Siddaganga Education Society (R.) Estd. 1982