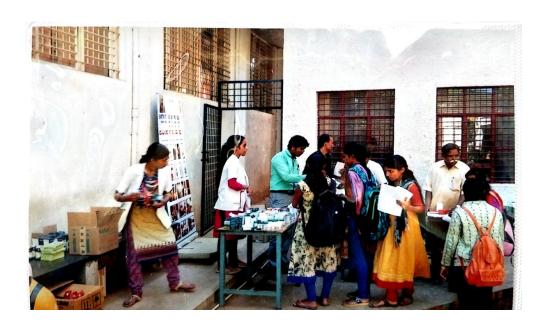

#### Report on Free Health Camp

A Free Ayurvedic health camp and free distribution of medicines was organized on 23-02-2019 by Women Empowerment Cell in association with Tumkur District Ayurvedic Doctors Association and Ashwini Ayurveda Medical College and Hospital Tumakuru, and the Sadvydyasala Private Limited Nanjanagudu.