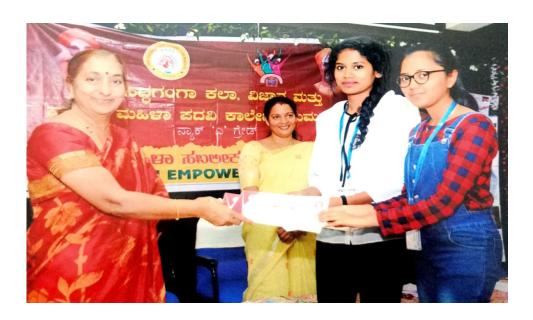

Women Empowerment Cell 2018-19

Report on Self Defence Training

On 30-07-2018 the Women Empowerment Cell was inaugurated by Sri M D Monoj Kumar, Trainer of Karnataka police Department. Fitness and self defence Training center, Bangalore who gave a demonstration on the basic techniques in self defence for our girl students in Public Places. Dr. D N Yogesshwarappa Principal of SSCASCW Presided over the function.