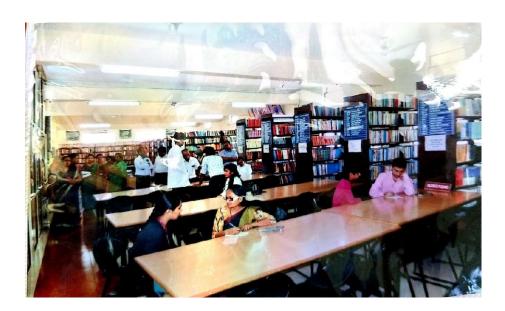

Free Health check up at Library for students

Free health check up @ campus for students

Sree Siddaganga Education Society (R.) Estd. 1982