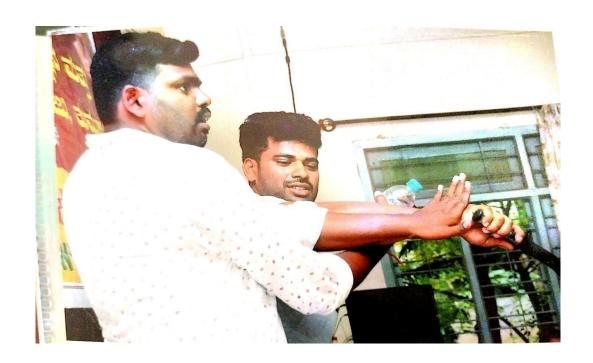

## Demonstration on the basic techniques in Self Defence for our girl Students

Sree Siddaganga Education Society (R.) Estd. 1982

Women Empowerment Cell 2018-19

Report on Self Defence Training

On 30-07-2018 the Women Empowerment Cell was inaugurated by Sri M D Monoj Kumar, Trainer of Karnataka police Department. Fitness and self defence Training center, Bangalore who gave a demonstration on the basic techniques in self defence for our girl students in Public Places. Dr. D N Yogesshwarappa Principal of SSCASCW Presided over the function.