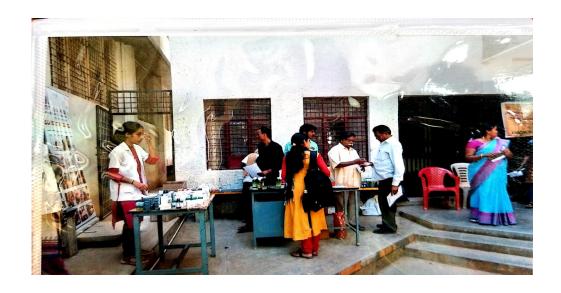

Free Health check up at Library for students

Free health check up @ campus for students

Sree Siddaganga Education Society (R.) Estd. 1982

#### Report on Free Health Camp

A Free Ayurvedic health camp and free distribution of medicines was organized on 23-02-2019 by Women Empowerment Cell in association with Tumkur District Ayurvedic Doctors Association and Ashwini Ayurveda Medical College and Hospital Tumakuru, and the Sadvydyasala Private Limited Nanjanagudu.