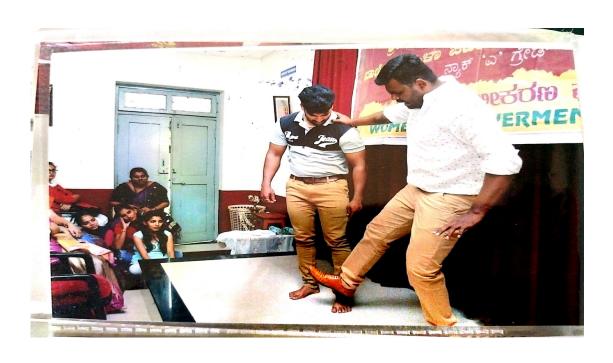

## Demonstration on the basic techniques in Self Defence for our girl Students

Sree Siddaganga Education Society (R.) Estd. 1982

Women Empowerment Cell 2018-19

Report on Self Defence Training

On 30-07-2018 the Women Empowerment Cell was inaugurated by Sri M D Monoj Kumar, Trainer of Karnataka police Department. Fitness and self defence Training center, Bangalore who gave a demonstration on the basic techniques in self defence for our girl students in Public Places. Dr. D N Yogesshwarappa Principal of SSCASCW Presided over the function.