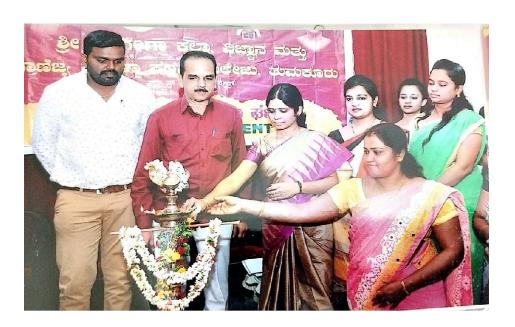

#### Free Health Camp on 23-02-2019

ತುಮಕೂರು ಜಲ್ಲಾ ಆಯುರ್ವೇದ ವೈದ್ಯಕೀಯ ಪದವಿಧರರ ಸಂಫ (ರಿ.) ಅತ್ತಿನಿ ಆಯುರ್ವೇದ ಮೆಡಿಕಲ್ ಕಾಲೇಖು ಮತ್ತು ಆಸ್ಪತ್ರೆ, ತುಮಕೂರು.

ದಿ ಸದ್ವಾದ್ಯಶಾಲಾ ಪ್ರೈ. ಅಮಿಟಿಡ್, ನಂಜನಗೂಡು

ಇವರ ಸಂಯುಕ್ತಾಶ್ರಯದಲ್ಲಿ

ಮಹಿಳಾ ಸಬಅಕರಣ ಫಟಕ

ಶ್ರೀ ಸಿದ್ಧಗಂಗಾ ಮಹಿಟಾ ಪದವಿ ಕಾಲೇಜು, ತುಮೇಲೂರು. ವಿದ್ಯಾರ್ಥಿನಿಯಲಿಗೆ, ಬೋಧಕ ಮತ್ತು ಬೋಧಕೇತರ ಸಿಪ್ಪಂದಿಗೆ

ಉಚಿತ ವೈದ್ಯಕೀಯ ತಪಾಸಣೆ ಮತ್ತು ಔಷ್ಕರಿ ವಿತರಣೆ

ದಿನಾಂಕ 23-02-2019 ಶನಿವಾರ

ಸಮಯ: ಬೆಳಿಗ್ಗೆ 9.30 ಕ್ಕೆ

ಉದ್ಘಾಟನೆ : ಡಾ. ಡಿ. ಎನ್. ಯೋಗೀಶ್

ಪ್ರಾಂಶುಪಾಲರು, ಶ್ರೀ ಸಿದ್ದಗಂಗಾ ಮಹಿಳಾ ಕಾಲೇಜು, ತುಮಕೂರು.

ಮುಖ್ಯ ಅತಿಥಿಗಳು: ಶ್ರೀ ಎನ್.ಬಿ. ರಾಮಗೋಪಾಲ, ವ್ಯವಸ್ಥಾಪಕ ನಿರ್ದೇಶಕರು,

ದಿ ಸದ್ ಪೈದ್ಯಶಾಲಾ ಪ್ರೈ. ಲಿ., (ಬಿ.ವಿ.ಪಂಡಿತ್) ನಂಜನಗೂಡು. ಡಾ. ಚಿತ್ರರಂಜನ್, ಹಿರಿಯ ಆಯುರ್ವೇದ ಪೈದ್ಯರು, ತುಮಕೂರು.

#### Report on Free Health Camp

A Free Ayurvedic health camp and free distribution of medicines was organized on 23-02-2019 by Women Empowerment Cell in association with Tumkur District Ayurvedic Doctors Association and Ashwini Ayurveda Medical College and Hospital Tumakuru, and the Sadvydyasala Private Limited Nanjanagudu.