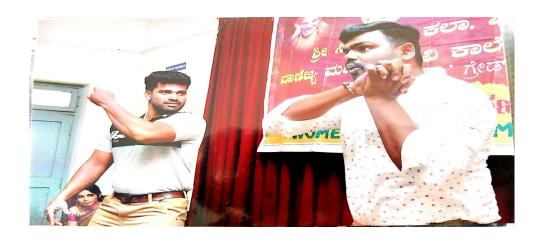

## Demonstration on the basic techniques in Self Defence for our girl Students

Sree Siddaganga Education Society (R.) Estd. 1982

Women Empowerment Cell 2018-19

Report on Self Defence Training

On 30-07-2018 the Women Empowerment Cell was inaugurated by Sri M D Monoj Kumar, Trainer of Karnataka police Department. Fitness and self defence Training center, Bangalore who gave a demonstration on the basic techniques in self defence for our girl students in Public Places. Dr. D N Yogesshwarappa Principal of SSCASCW Presided over the function.