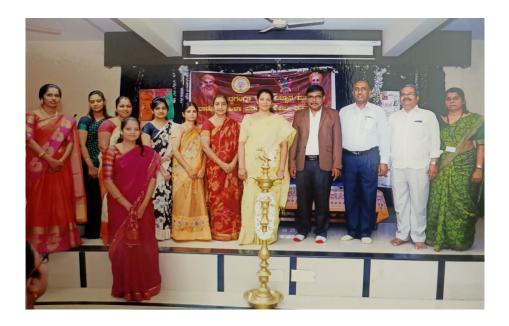

Women Empowerment Cell 2018-19

Report on Self Defence Training

On 30-07-2018 the Women Empowerment Cell was inaugurated by Sri M D Monoj Kumar, Trainer of Karnataka police Department. Fitness and self defence Training center, Bangalore who gave a demonstration on the basic techniques in self defence for our girl students in Public Places. Dr. D N Yogesshwarappa Principal of SSCASCW Presided over the function.