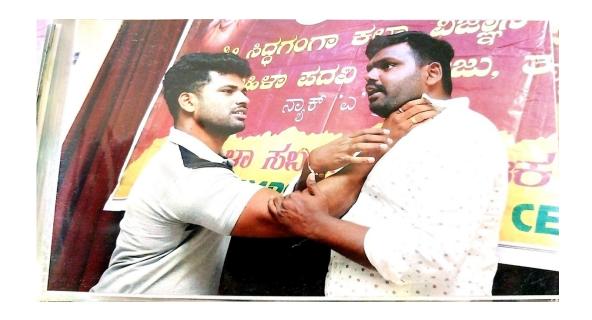

## Demonstration on the basic techniques in Self Defence for our girl Students

Sree Siddaganga Education Society (R.) Estd. 1982

Women Empowerment Cell 2018-19

Report on Self Defence Training

On 30-07-2018 the Women Empowerment Cell was inaugurated by Sri M D Monoj Kumar, Trainer of Karnataka police Department. Fitness and self defence Training center, Bangalore who gave a demonstration on the basic techniques in self defence for our girl students in Public Places. Dr. D N Yogesshwarappa Principal of SSCASCW Presided over the function.