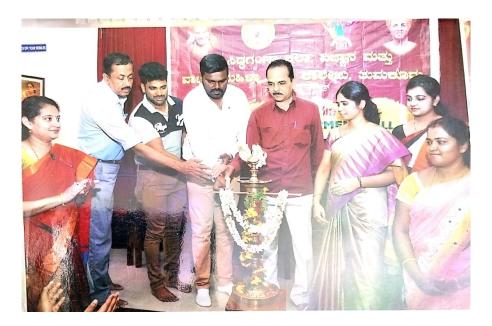

**Inauguration ceremony on 30/07/2018** 

ಶ್ರೀ ಸಿದ್ಧಗಂಗಾ ಕಲಾ, ವಿಜ್ಞಾನ ಮತ್ತು ವಾಣಿಜ್ಯ ಮಹಿಳಾ ಪದವಿ ಕಾಲೇಜು, ತುಮಕೂರು

ನುಹಿ**ಟಾ ಹಣ್ಣುಕರಣ ಫಟಕ** 2018–19ನೇ ಶೈಕ್ಷಣಿಕ ವರ್ಷದ ಜಟುವಣಕೆಗಳ ಖುದ್ಧಾಣನಾ ಸಮಾರಂಭ

ದಿನಾಂಕ: 30.07.2018 ಸೋಮವಾರ ಸಮಯ : ಬೆಳಿಗ್ಗೆ 10.30 ಗಂಟೆಗೆ ಸ್ಥಳ : ಅಕ್ಕಮಹಾದೇವಿ ಸಭಾಂಗಣ

ಉದ್ಘಾಟನೆ : ತ್ರೀ ಎಂ.ಡಿ. ಮನೋಜ್ ಕುಮಾರ್

್ಲಿಟ್ ನೆಸ್ ಮತ್ತು ಸ್ವರಕ್ಷಣೆ ತರಬೇತುದಾರರು ಕರ್ನಾಟಕ ಮೊಲೀಸ್

ಅಧ್ಯಕ್ಷತೆ : ಡಾ॥ ಡಿ.ಎನ್. ಯೋಗೀಶ್ವರಷ್ಟ

ಪ್ರಾಂಶುಪಾಲರು, ಶ್ರೀ ಸಿದ್ಧಗಂಗಾ ಕಲಾ, ವಿಜ್ಞಾನ ಮತ್ತು ವಾಣಿಜ್ಯ ಮಹಿಳಾ ಕಾಲೇಜು ತುಮಕೂರು

ಆರ್.ಎಸ್. ವಿಜಯಲತ

ಸಂಚಾಲಕರು ಮಹಿಳಾ ಸಬಲೀಕರಣ ಘಟಕ **ದಿವ್ಯ ಕೆ.** ಸಹ–ಸಂಚಾಲಕರು

ಮಹಿಳಾ ಸಬಲೀಕರಣ ಘಟಕ

**ജോ** ക്രോസ് കൂറിദ്

ವಿದ್ಯಾರ್ಥಿನಿಯರು, ಬೋಧಕ ಮತ್ತು ಬೋಧಕೇತರ ಸಿಬ್ಬಂದಿ

Inauguration by Dignitaries

Students present on session

Speech given by Resource Person **M D Monoj Kumar**, Trainer of Karnataka Police Department , Fitness and self defence Training Center

Women Empowerment Cell 2018-19

Report on Self Defence Training

On 30-07-2018 the Women Empowerment Cell was inaugurated by Sri M D Monoj Kumar, Trainer of Karnataka police Department. Fitness and self defence Training center, Bangalore who gave a demonstration on the basic techniques in self defence for our girl students in Public Places. Dr. D N Yogesshwarappa Principal of SSCASCW Presided over the function.