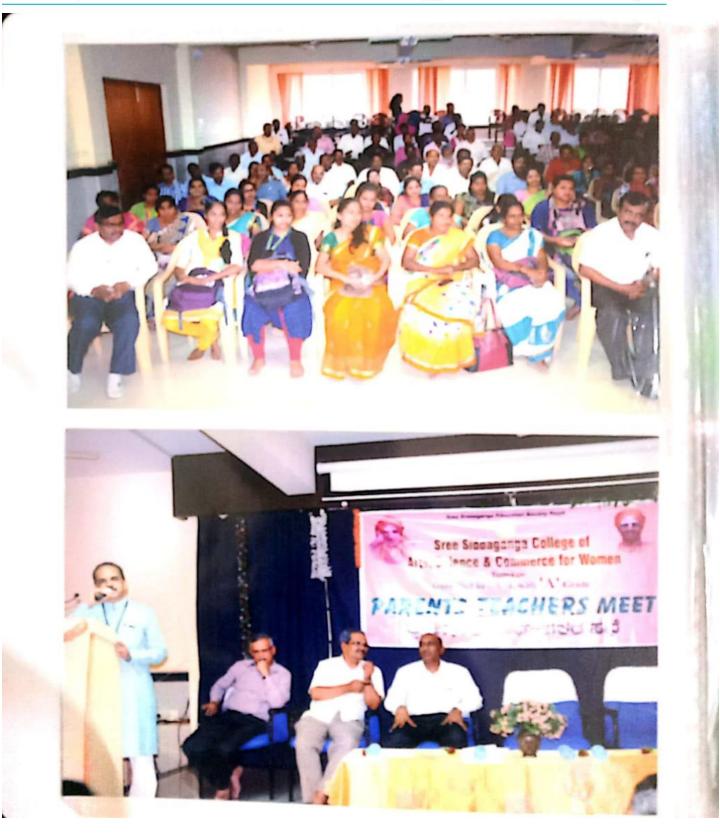

### Report on Parent Teacher's Meeting for the academic year 2018-19

The Parent Teacher's Meeting cell of the college organizes a Parent Teacher's Meeting every year. The main intention of organizing the meeting is the periodical upgradation of the stake holders. As students spend maximum time in the college, library and parents ought to know the amenities and academic procedures of the college. As parents admit their daughters with anticipation of quality education and a safe environment. Hence Parent Teacher's cell concentrates in showcasing the details of academics by organizing a meeting in the odd semester.

The Parent Teacher's Meeting for the year 2018-19 was organized on 04-09-2018 at 10:00AM by the Parent Teacher's cell. Sri Renuka Paramesh and Sri Varadaraj pai of corporation Bank were invited as parent representatives and Dr.D.N Yogeeshwarappa Principal of the college presided over the programme. Marappa B, convener of Parent Teacher's cell, Presented a PPT to the parents assembled in the auditorium, that comprised of entire academic and curriculum of the college.

The parents raised questions to clarity regarding the scholarships facilities that was addressed by Dr.D N Yogeeshwarappa in the presidential speech. The Programme started at 11.30AM and Parent Teacher's cell members and teaching staff of the college participated in the programme. The programme was conducted with working lunch provided to the parents at 1.30PM.