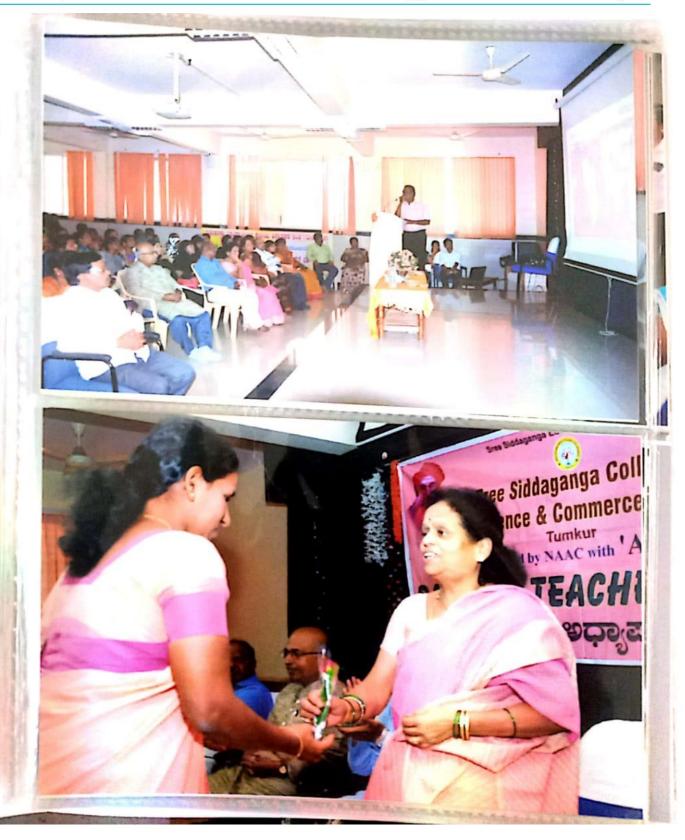

### Report on Parent Teacher's Meeting for the academic year 2018-19

The Parent Teacher's Meeting cell of the college organizes a Parent Teacher's Meeting every year. The main intention of organizing the meeting is the periodical upgradation of the stake holders. As students spend maximum time in the college, library and parents ought to know the amenities and academic procedures of the college. As parents admit their daughters with anticipation of quality education and a safe environment. Hence Parent Teacher's cell concentrates in showcasing the details of academics by organizing a meeting in the odd semester.

The Parent Teacher's Meeting for the year 2018-19 was organized on 04-09-2018 at 10:00AM by the Parent Teacher's cell. Sri Renuka Paramesh and Sri Varadaraj pai of corporation Bank were invited as parent representatives and Dr.D.N Yogeeshwarappa Principal of the college presided over the programme. Marappa B, convener of Parent Teacher's cell, Presented a PPT to the parents assembled in the auditorium, that comprised of entire academic and curriculum of the college.

The parents raised questions to clarity regarding the scholarships facilities that was addressed by Dr.D N Yogeeshwarappa in the presidential speech. The Programme started at 11.30AM and Parent Teacher's cell members and teaching staff of the college participated in the programme. The programme was conducted with working lunch provided to the parents at 1.30PM.