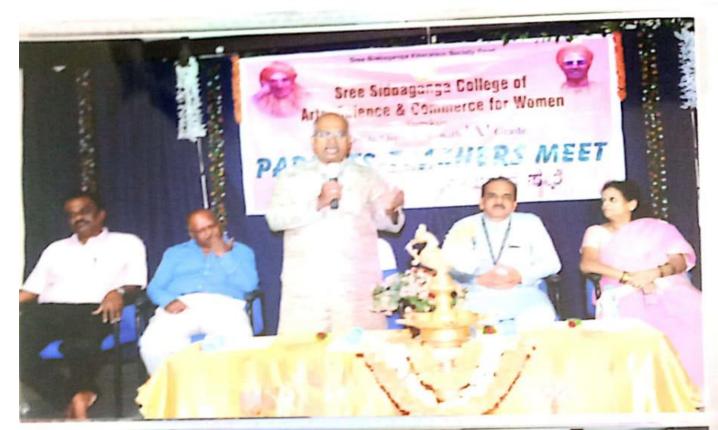

#### Parent-Teacher's Council Meet 2018-19

| Chair Person :       | Dr. DN Yogeswarappa, Principal.          |
|----------------------|------------------------------------------|
| Convener :           | B Marappa, Assistant Professor           |
| <b>Co-convener</b> : | Y S Rathnamma, Lecturer                  |
| Members :            | Chidananda Murthy G, Assistant Professor |
|                      | Prabhuswamy K S, Lecturer                |
|                      | Irfan Ahmed, Lecturer                    |
|                      | Shashikala N , Lecturer                  |
|                      | Hemavathi T R, Lecturer                  |
|                      | Smitha, Lecturer                         |

#### B.H.Road Tumakuru

| Parent             | t-Teacher's Meet                                                                     | Date: 04-09-2018     |
|--------------------|--------------------------------------------------------------------------------------|----------------------|
| Invocation         | : Pavithra M, Student-I BCom                                                         |                      |
| Welcome            | : Rathnam Y S Assistant Professor Departm                                            | ent of Commerce      |
| Inauguration       | : By the Dignitaries                                                                 |                      |
| Bird's eye View of |                                                                                      |                      |
| the college        | : PPT Presentation by Marappa.B HOD, De                                              | partment of Physics. |
| Interaction        | : Parent Participation with Principal and De                                         | partment Heads.      |
| Presidential Addr  | ess : Dr. D. N. Yogeeswarappa Principal, Sree S<br>Arts, Science and Commerce for wo |                      |
| Vote of Thanks     | : Prof. G Chidanandamurthy Department of                                             |                      |
| Anchoring          | : Nayana.N Prasad Lecturer Department of                                             | f zoology.           |

The Parent Teacher's Meeting for the year 2018-19 was organized on 04-09-2018 at 10:00AM by the Parent Teacher's cell. Sri Renuka Paramesh and Sri Varadaraj pai of corporation Bank were invited as parent representatives and Dr.D.N Yogeeshwarappa Principal of the college presided over the programme. Marappa B, convener of Parent Teacher's cell, Presented a PPT to the parents assembled in the auditorium, that comprised of entire academic and curriculum of the college.

The parents raised questions to clarity regarding the scholarships facilities that was addressed by Dr.D N Yogeeshwarappa in the presidential speech. The Programme started at 11.30AM and Parent Teacher's cell members and teaching staff of the college participated in the programme. The programme was conducted with working lunch provided to the parents at 1.30PM.