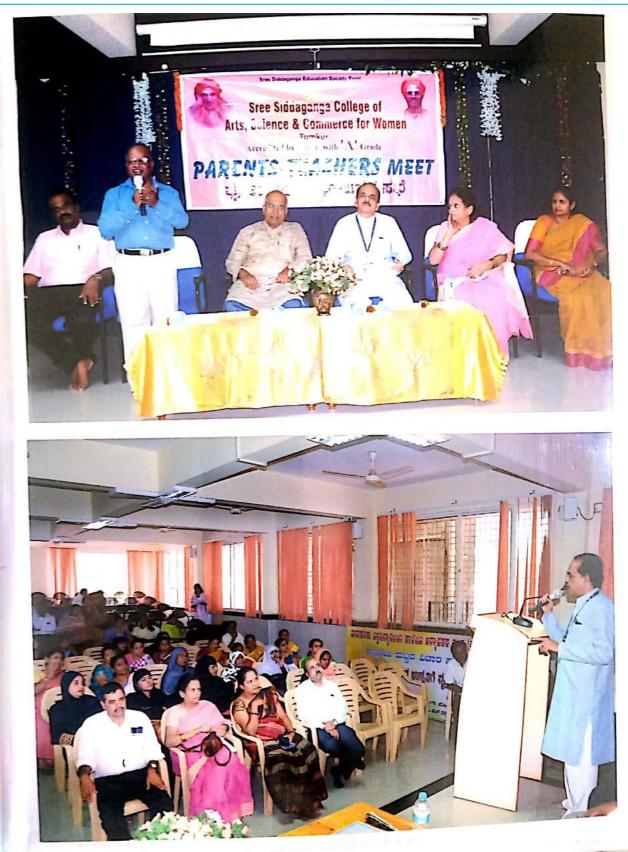

#### B.H.Road Tumakuru

| Parent             | t-Teacher's Meet                                                                     | Date: 04-09-2018     |
|--------------------|--------------------------------------------------------------------------------------|----------------------|
| Invocation         | : Pavithra M, Student-I BCom                                                         |                      |
| Welcome            | : Rathnam Y S Assistant Professor Departm                                            | ent of Commerce      |
| Inauguration       | : By the Dignitaries                                                                 |                      |
| Bird's eye View of |                                                                                      |                      |
| the college        | : PPT Presentation by Marappa.B HOD, De                                              | partment of Physics. |
| Interaction        | : Parent Participation with Principal and De                                         | partment Heads.      |
| Presidential Addr  | ess : Dr. D. N. Yogeeswarappa Principal, Sree S<br>Arts, Science and Commerce for wo |                      |
| Vote of Thanks     | : Prof. G Chidanandamurthy Department of                                             |                      |
| Anchoring          | : Nayana.N Prasad Lecturer Department of                                             | f zoology.           |

### Report on Parent Teacher's Meeting for the academic year 2018-19

The Parent Teacher's Meeting cell of the college organizes a Parent Teacher's Meeting every year. The main intention of organizing the meeting is the periodical upgradation of the stake holders. As students spend maximum time in the college, library and parents ought to know the amenities and academic procedures of the college. As parents admit their daughters with anticipation of quality education and a safe environment. Hence Parent Teacher's cell concentrates in showcasing the details of academics by organizing a meeting in the odd semester.

The Parent Teacher's Meeting for the year 2018-19 was organized on 04-09-2018 at 10:00AM by the Parent Teacher's cell. Sri Renuka Paramesh and Sri Varadaraj pai of corporation Bank were invited as parent representatives and Dr.D.N Yogeeshwarappa Principal of the college presided over the programme. Marappa B, convener of Parent Teacher's cell, Presented a PPT to the parents assembled in the auditorium, that comprised of entire academic and curriculum of the college.

The parents raised questions to clarity regarding the scholarships facilities that was addressed by Dr.D N Yogeeshwarappa in the presidential speech. The Programme started at 11.30AM and Parent Teacher's cell members and teaching staff of the college participated in the programme. The programme was conducted with working lunch provided to the parents at 1.30PM.