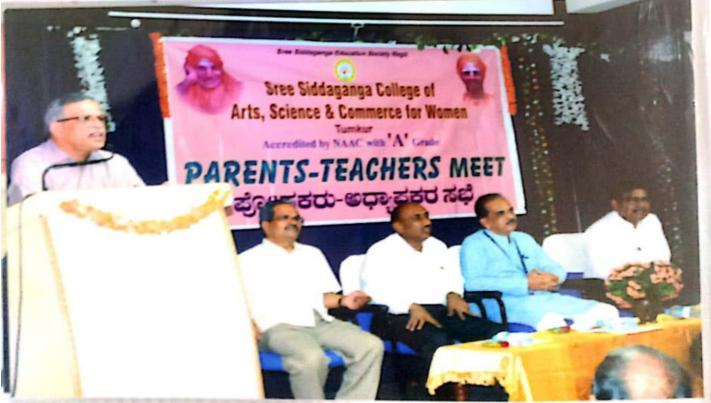

#### B.H.Road Tumakuru

| Parent             | t-Teacher's Meet                                                                     | Date: 04-09-2018     |
|--------------------|--------------------------------------------------------------------------------------|----------------------|
| Invocation         | : Pavithra M, Student-I BCom                                                         |                      |
| Welcome            | : Rathnam Y S Assistant Professor Departm                                            | ent of Commerce      |
| Inauguration       | : By the Dignitaries                                                                 |                      |
| Bird's eye View of |                                                                                      |                      |
| the college        | : PPT Presentation by Marappa.B HOD, De                                              | partment of Physics. |
| Interaction        | : Parent Participation with Principal and De                                         | partment Heads.      |
| Presidential Addr  | ess : Dr. D. N. Yogeeswarappa Principal, Sree S<br>Arts, Science and Commerce for wo |                      |
| Vote of Thanks     | : Prof. G Chidanandamurthy Department of                                             |                      |
| Anchoring          | : Nayana.N Prasad Lecturer Department of                                             | f zoology.           |

### Report on Parent Teacher's Meeting for the academic year 2018-19

The Parent Teacher's Meeting cell of the college organizes a Parent Teacher's Meeting every year. The main intention of organizing the meeting is the periodical upgradation of the stake holders. As students spend maximum time in the college, library and parents ought to know the amenities and academic procedures of the college. As parents admit their daughters with anticipation of quality education and a safe environment. Hence Parent Teacher's cell concentrates in showcasing the details of academics by organizing a meeting in the odd semester.

The Parent Teacher's Meeting for the year 2018-19 was organized on 04-09-2018 at 10:00AM by the Parent Teacher's cell. Sri Renuka Paramesh and Sri Varadaraj pai of corporation Bank were invited as parent representatives and Dr.D.N Yogeeshwarappa Principal of the college presided over the programme. Marappa B, convener of Parent Teacher's cell, Presented a PPT to the parents assembled in the auditorium, that comprised of entire academic and curriculum of the college.

The parents raised questions to clarity regarding the scholarships facilities that was addressed by Dr.D N Yogeeshwarappa in the presidential speech. The Programme started at 11.30AM and Parent Teacher's cell members and teaching staff of the college participated in the programme. The programme was conducted with working lunch provided to the parents at 1.30PM.