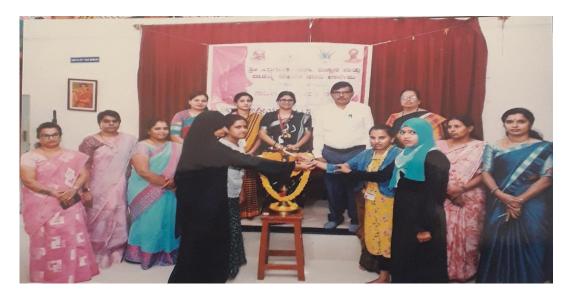

## International Women's Day on 15-03-2023

Sree Siddaganga Education Society (R.)

Estd. 1982

# Report on International Women Day -2023

The International Women Day 2023 was celebrated on March 15th, initiated by the Women Empowerment Cell of the college. The College was unable to organize the celebration on March 8th, as the internal tests for 3rd semester and 5th semester was scheduled from 7th to 11th of March.

The programme was organized at the AkkaMahadevi Seminal Hall at 11:00 am on Wednesday 15-03-2023. The programme was presided principal and the Women's Day celebrated was inaugurated by Dr. Rajeshwari R.V, Associate Professor, Ashwini Ayurvedic Medical College, Tumkur. Dr. Rajeshwari R.V in her inaugural speech stressed on the Women Health and Hygene. The resource person of the day, Dr.Shwetha.S.Nayak, gave a presentation on adolescent health, women velated diseases and precantions. The presentation was informative and the students in the hall were very much impresses and educated too. Convenor of the WEC welcomed the dignotaries, IQAC co-ordinator G.Chidanandamurthy was present at the occasion, Dr.K.Jayaswamy and the president speech and Chitra. V.S. III Sem H P student did the vote of thanks.

Chalennelala C.V

Convener

IQAC/NAAC SSCASCW, Tumkur

Sree Siddaganga College of Arts, Science and Commerce for Women, B.H. Road, TUMKUR

Inauguration by Dignitaries

Speech by Resources person Dr. Rajeshwari R.v,Associate Professor, Ashwini Ayurvedic Medical College