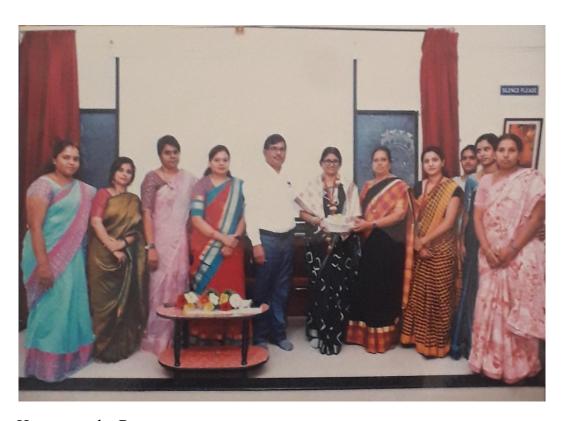

The day commenced with an invocation song by Kavya students of B.A and the gathering was welcomed by Mrs Shakuthala C V convener of Women Empowerment Cell. The program was inaugurated by the chief guest Anitha Lakshmi Certified in Embroidery work.

The IQAC Coordinator Prof.G.ChadanandaMurthy addressed the gathering with his inspiring words. Along with the incharge Principal Prof. Jayashankar sir gave the presidential speech

Shalluntlak C.V Convener