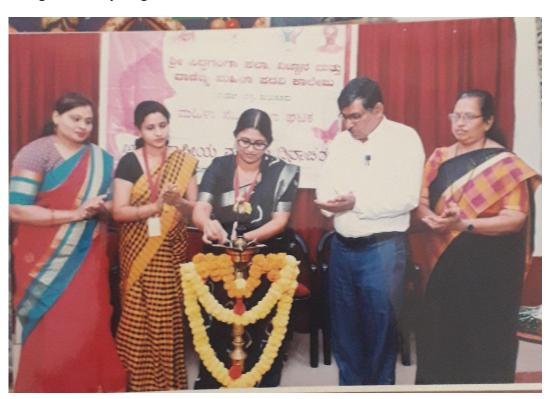

The programme was organized at the AkkaMahadevi Seminal Hall at 11:00 am on Wednesday 15-03-2023. The programme was presided principal and the Women's Day celebrated was inaugurated by Dr. Rajeshwari R.V, Associate Professor, Ashwini Ayurvedic Medical College, Tumkur. Dr. Rajeshwari R.V in her inaugural speech stressed on the Women Health and Hygene. The resource person of the day, Dr.Shwetha.S.Nayak, gave a presentation on adolescent health, women velated diseases and precantions. The presentation was informative and the students in the hall were very much impresses and educated too. Convenor of the WEC welcomed the dignotaries, IQAC co-ordinator G.Chidanandamurthy was present at the occasion, Dr.K.Jayaswamy and the president speech and Chitra. V.S. III Sem H P student did the vote of thanks.

Chalennelala C.V

Convener

IQAC/NAAC SSCASCW, Tumkur

Sree Siddaganga College of Arts, Science and Commerce for Women, B.H. Road, TUMKUR

Inauguration by Dignitaries

Speech by Resources person Dr. Rajeshwari R.v,Associate Professor, Ashwini Ayurvedic Medical College