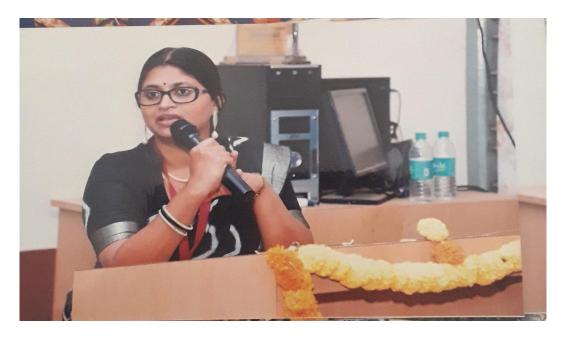

The programme was organized at the AkkaMahadevi Seminal Hall at 11:00 am on Wednesday 15-03-2023. The programme was presided principal and the Women's Day celebrated was inaugurated by Dr. Rajeshwari R.V, Associate Professor, Ashwini Ayurvedic Medical College, Tumkur. Dr. Rajeshwari R.V in her inaugural speech stressed on the Women Health and Hygene. The resource person of the day, Dr.Shwetha.S.Nayak, gave a presentation on adolescent health, women velated diseases and precantions. The presentation was informative and the students in the hall were very much impresses and educated too. Convenor of the WEC welcomed the dignotaries, IQAC co-ordinator G.Chidanandamurthy was present at the occasion, Dr.K.Jayaswamy and the president speech and Chitra. V.S. III Sem H P student did the vote of thanks.

Honour to the Resource person

Students Present at Seminar Hall

Vote of thanks by Chitra V.S III Sem HP