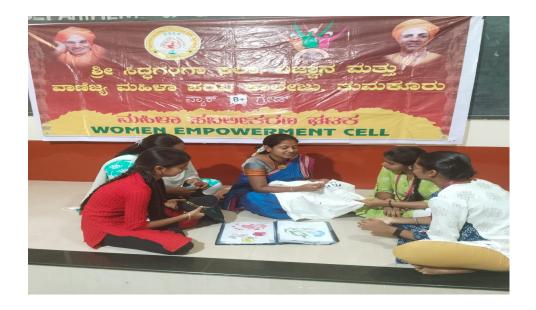

# Report on International Women Day -2023

The International Women Day 2023 was celebrated on March 15th, initiated by the Women Empowerment Cell of the college. The College was unable to organize the celebration on March 8th, as the internal tests for 3rd semester and 5th semester was scheduled from 7th to 11th of March.

The programme was organized at the AkkaMahadevi Seminal Hall at 11:00 am on Wednesday 15-03-2023. The programme was presided principal and the Women's Day celebrated was inaugurated by Dr. Rajeshwari R.V, Associate Professor, Ashwini Ayurvedic Medical College, Tumkur. Dr. Rajeshwari R.V in her inaugural speech stressed on the Women Health and Hygene. The resource person of the day, Dr.Shwetha.S.Nayak, gave a presentation on adolescent health, women velated diseases and precantions. The presentation was informative and the students in the hall were very much impresses and educated too. Convenor of the WEC welcomed the dignotaries, IQAC co-ordinator G.Chidanandamurthy was present at the occasion, Dr.K.Jayaswamy and the president speech and Chitra. V.S. III Sem H P student did the vote of thanks.