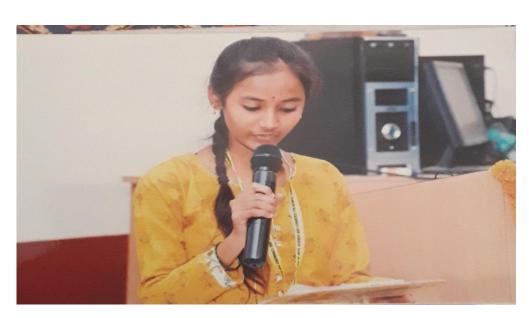

The programme was organized at the AkkaMahadevi Seminal Hall at 11:00 am on Wednesday 15-03-2023. The programme was presided principal and the Women's Day celebrated was inaugurated by Dr. Rajeshwari R.V, Associate Professor, Ashwini Ayurvedic Medical College, Tumkur. Dr. Rajeshwari R.V in her inaugural speech stressed on the Women Health and Hygene. The resource person of the day, Dr.Shwetha.S.Nayak, gave a presentation on adolescent health, women velated diseases and precantions. The presentation was informative and the students in the hall were very much impresses and educated too. Convenor of the WEC welcomed the dignotaries, IQAC co-ordinator G.Chidanandamurthy was present at the occasion, Dr.K.Jayaswamy and the president speech and Chitra. V.S. III Sem H P student did the vote of thanks.

Honour to the Resource person

Students Present at Seminar Hall

Vote of thanks by Chitra V.S III Sem HP