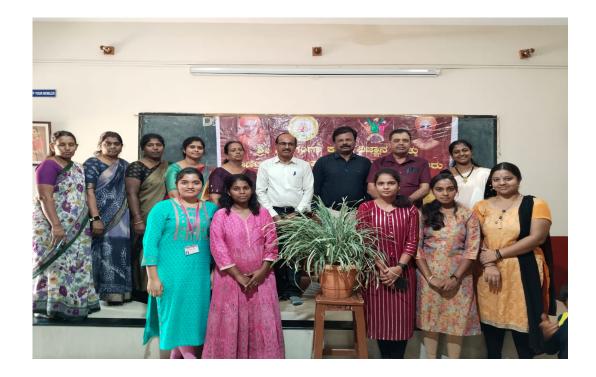

### Report on Traditional Embroidery Work-2022-23

The Women Empowerment Cell of our college organized one week certificate course on **Traditional Embroidery Work** form 22/08/2022 to27/08/2022. The course aimed art of using stitches as decorative features in their own right by embellishing fabric or other material with design stitches in strands of threads using a needle.

The day commenced with an invocation song by Kavya students of B.A and the gathering was welcomed by Mrs Shakuthala C V convener of Women Empowerment Cell. The program was inaugurated by the chief guest Anitha Lakshmi Certified in Embroidery work.

The IQAC Coordinator Prof.G.ChadanandaMurthy addressed the gathering with his inspiring words. Along with the incharge Principal Prof. Jayashankar sir gave the presidential speech

Shalluntlak C.V Convener