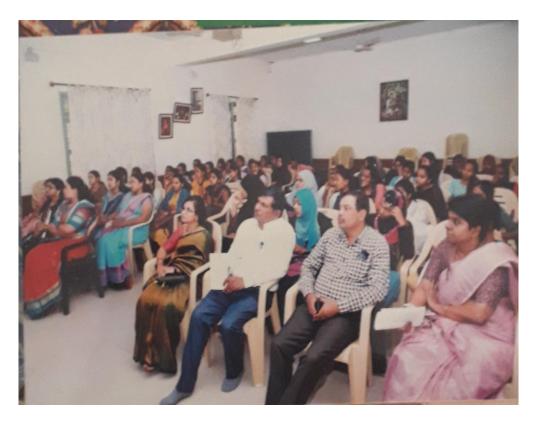

The programme was organized at the AkkaMahadevi Seminal Hall at 11:00 am on Wednesday 15-03-2023. The programme was presided principal and the Women's Day celebrated was inaugurated by Dr. Rajeshwari R.V, Associate Professor, Ashwini Ayurvedic Medical College, Tumkur. Dr. Rajeshwari R.V in her inaugural speech stressed on the Women Health and Hygene. The resource person of the day, Dr.Shwetha.S.Nayak, gave a presentation on adolescent health, women velated diseases and precantions. The presentation was informative and the students in the hall were very much impresses and educated too. Convenor of the WEC welcomed the dignotaries, IQAC co-ordinator G.Chidanandamurthy was present at the occasion, Dr.K.Jayaswamy and the president speech and Chitra. V.S. III Sem H P student did the vote of thanks.

Honour to the Resource person

Students Present at Seminar Hall

Vote of thanks by Chitra V.S III Sem HP