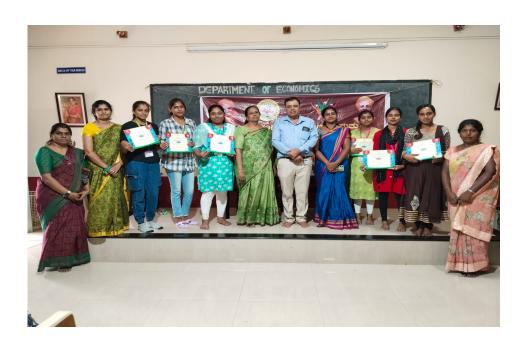

# **Self Employment based certificate Training in Embroidery**

Certificate were issued to the students