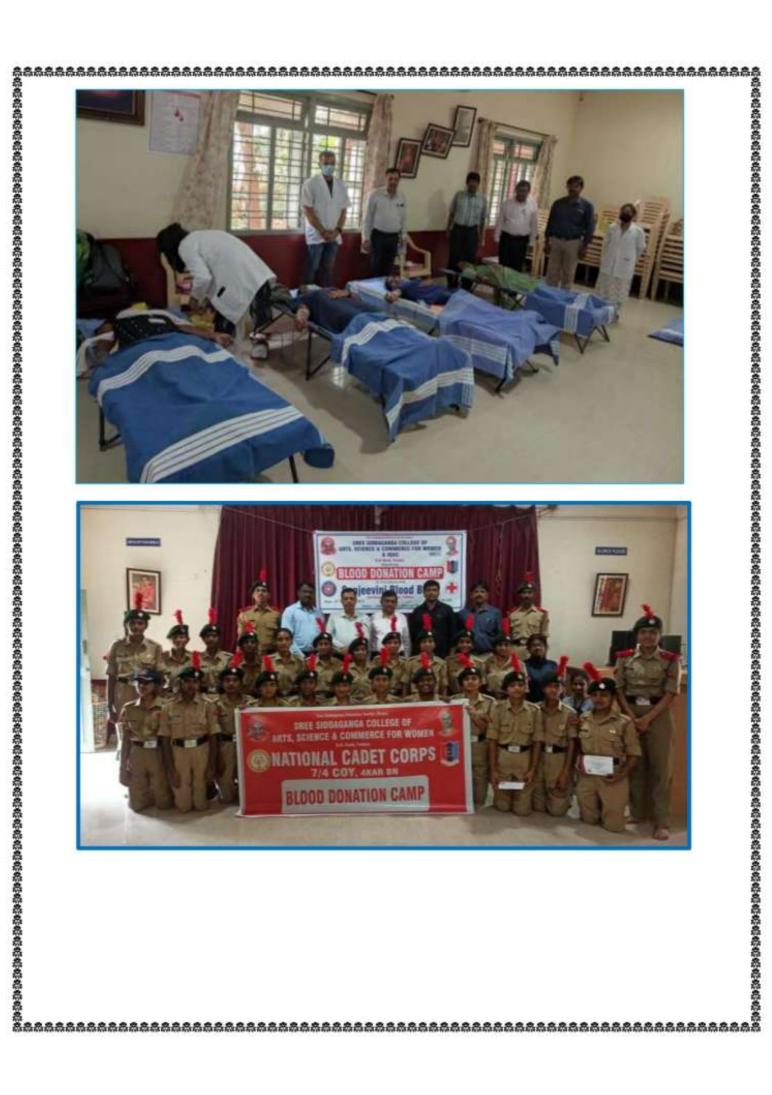

## National Youth Day - A Report

Red Cross of Sree Siddaganga College of Arts, Science and Commerce for Women celebrated National Youth Day on 12.01.2022

Ever since 1984 January 12<sup>th</sup> Swamy Vivekananda Jayanthi is celebrated as National Youth Day, Sri M.Balachandra Department of Sanskrit, Sree Siddaganga PU College was the chief guest, Dr. K.C Jayaswamy the Principal SSCASCW presided over the function. Dr. J.Narendra H.O.D Department of English delivered a speech. Prof. Chidananda Murthy IQAC Coordinator and prof.Kian Kumar H S Department of Commerce and Programme Officer of Red Cross also spoke.