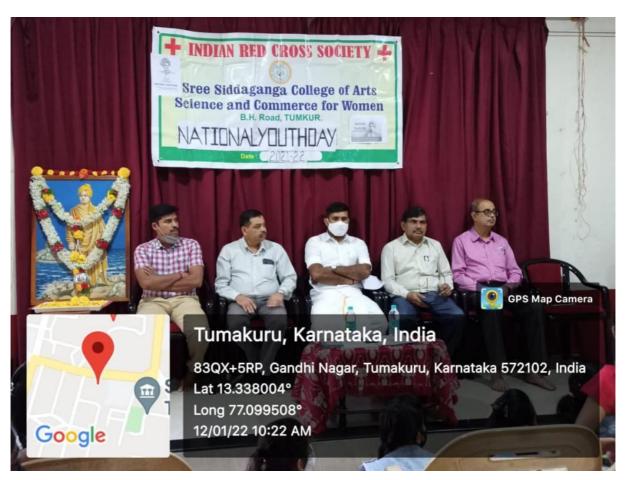

### Celebration of youth day and swamy Vivekananda Jayanthi

**Date:** 12.01.2022, Wednesday **Time:** 10 am

Venue: Akkamahadevi Seminar Hall

Chief Guest: Sri Balachandra. M

Lecturer, Sree Siddaganga Women's

Pu College, Tumkur

Presided by: Dr. K C Jayaswamy

Principal SSCASCW, Tumkur

### ALL ARE CORDIALLY INVITED

Kiran kumar H S prof. Chidananda murthy

Programme officer IQAC coordinator,

SSCASCW, Tumkur

The Management, Principal, Staff members, Youth Red Cross Wing and Students

## National Youth Day - A Report

Red Cross of Sree Siddaganga College of Arts, Science and Commerce for Women celebrated National Youth Day on 12.01.2022

Ever since 1984 January 12<sup>th</sup> Swamy Vivekananda Jayanthi is celebrated as National Youth Day, Sri M.Balachandra Department of Sanskrit, Sree Siddaganga PU College was the chief guest, Dr. K.C Jayaswamy the Principal SSCASCW presided over the function. Dr. J.Narendra H.O.D Department of English delivered a speech. Prof. Chidananda Murthy IQAC Coordinator and prof.Kian Kumar H S Department of Commerce and Programme Officer of Red Cross also spoke.