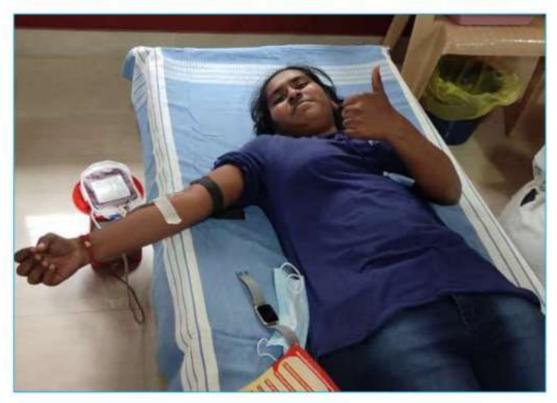

## National Youth Day - A Report

Red Cross of Sree Siddaganga College of Arts, Science and Commerce for Women celebrated National Youth Day on 12.01.2022

Ever since 1984 January 12<sup>th</sup> Swamy Vivekananda Jayanthi is celebrated as National Youth Day, Sri M.Balachandra Department of Sanskrit, Sree Siddaganga PU College was the chief guest, Dr. K.C Jayaswamy the Principal SSCASCW presided over the function. Dr. J.Narendra H.O.D Department of English delivered a speech. Prof. Chidananda Murthy IQAC Coordinator and prof.Kian Kumar H S Department of Commerce and Programme Officer of Red Cross also spoke.