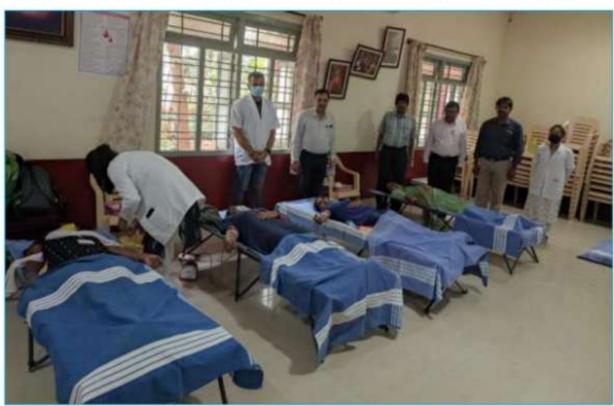

## National Youth Day - A Report

Red Cross of Sree Siddaganga College of Arts, Science and Commerce for Women celebrated National Youth Day on 12.01.2022

Ever since 1984 January 12<sup>th</sup> Swamy Vivekananda Jayanthi is celebrated as National Youth Day, Sri M.Balachandra Department of Sanskrit, Sree Siddaganga PU College was the chief guest, Dr. K.C Jayaswamy the Principal SSCASCW presided over the function. Dr. J.Narendra H.O.D Department of English delivered a speech. Prof. Chidananda Murthy IQAC Coordinator and prof.Kian Kumar H S Department of Commerce and Programme Officer of Red Cross also spoke.