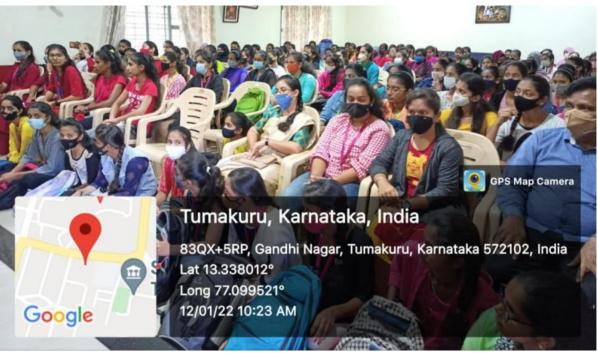

Total number of participants are 182.

| Cl.Non | NAME of the Student      | Gmbreken       | Signature      |
|--------|--------------------------|----------------|----------------|
|        | Narmada devip            | TII Bromla)    | 1 1            |
|        | Kusuma . p shelty        | II Boon (C2)   |                |
|        | Вооро. С. В.             | TIN B com [C,] | -              |
|        | Punua Shreegauxi B.U     | Ted B.com [cg] | Pa             |
| 5      | Angrya M                 | TT B8C(C32)    | A tu           |
| 6-     | booia. S.                | I BSC [CMD]    | AND POLIT      |
|        | Likhitha H.R.            | III BSC(BZ)    | Likustia tir   |
|        | Pooja. 8. J              | TI BSC (CBZ)   | Bujar. J.      |
| 9      | Laranya A.V              | TBG [CBZ]      | Plu            |
| 10.    | Nived than patil         | TH BSC (CBK)   | N              |
| 11 %   | Sproutti . 5             | TH B. Sc (CBX) | Sporullis      |
| 1,2 -  | Usha-K                   | III BSC CLBZ)  | What I, P      |
| 13 -   | Rachana Reddy of         | In BSC (CBZ)   | Rachana Redolf |
| 间      | Holwins, A.P             | 1th BSC (2M)   | Ashwini J.R    |
| 15.    | Sharanya B.S.            | TIT BSc (CBZ)  | Sharanya B.S.  |
| 16.    | Lakshmi, M               | 1th BSC (CB)   | Lakybni M      |
| 17     | chaya HV                 | 18t BSC (CB)   | chaya HV       |
| 18     | Dieya G.S.               | II B. Com (C1) | Divyals        |
| 19     | Rajani HS                | 1 B.com (C1)   | Rajami H.S     |
| 20,    | Raja. R.P                | IB. com (c)    |                |
| 21     | Meghana SB               | II Bcom (Ci)   | Meghana S.B    |
| 22     | Maraka DIN               | IB com (CI)    |                |
| 83     | Levetha T.M              | I Bcom (c,)    | LEUCHLA T. H   |
| 24     | Swathic                  | I Brom (ci)    | Mars Swather   |
| 25     | Harchitha, A.R           | T Brom (c)     | Harshitha, e.R |
| 96     | Rasmige Bane             | and BSC (CBZ)  | Ganga Ban.     |
| 27     | Sheudhi. B               | I BSC (CBZ)    |                |
|        | Prhyantes NR             | 11 B80 (CB2)   | Podyanka NR    |
|        | Sahono- T.P              | II BSC (CBZ)   | Jahana T. p    |
| 30     | Punya-8                  | I B& (BZ)      | Panya 3        |
| 31.    | Hemavalli B.N. Gordosane | a Bec [c,Z]    | - Culds        |
|        | Deepteri D.T             | IBS [CZ]       | Napho:0.T      |
| 33     | Mehak Fathima            | IBSc(CB)       | Tilp           |
|        |                          |                |                |