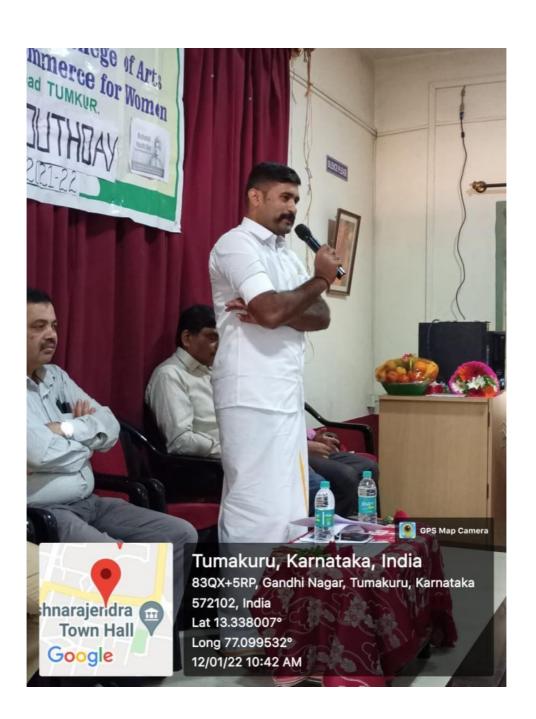

### Celebration of youth day and swamy Vivekananda Jayanthi

**Date:** 12.01.2022, Wednesday **Time:** 10 am

Venue: Akkamahadevi Seminar Hall

Chief Guest: Sri Balachandra. M

Lecturer, Sree Siddaganga Women's

## National Youth Day - A Report

Red Cross of Sree Siddaganga College of Arts, Science and Commerce for Women celebrated National Youth Day on 12.01.2022

Ever since 1984 January 12<sup>th</sup> Swamy Vivekananda Jayanthi is celebrated as National Youth Day, Sri M.Balachandra Department of Sanskrit, Sree Siddaganga PU College was the chief guest, Dr. K.C Jayaswamy the Principal SSCASCW presided over the function. Dr. J.Narendra H.O.D Department of English delivered a speech. Prof. Chidananda Murthy IQAC Coordinator and prof.Kian Kumar H S Department of Commerce and Programme Officer of Red Cross also spoke.

Sri M Balachandra delivered an inspiring inaugural speech. He narrated the important incidents in the life of swamy Vivekananda. He also quoted important sayings of swamy Vivekananda which inspired Nationalism among the Students. He made students understand the true value of patriotism and determine that they should become patriot like Swamy Vivekananda and his Holiness Dr. Sri Sri Shivakumara Maha Swamiji. Dr. Narendra spoke on the value of education according to Swamy Vivekananda. He emphasized that education is the need of the hour. He echoed that words of swamy Vivekananda when he said that education is the remedy for all our problems today.