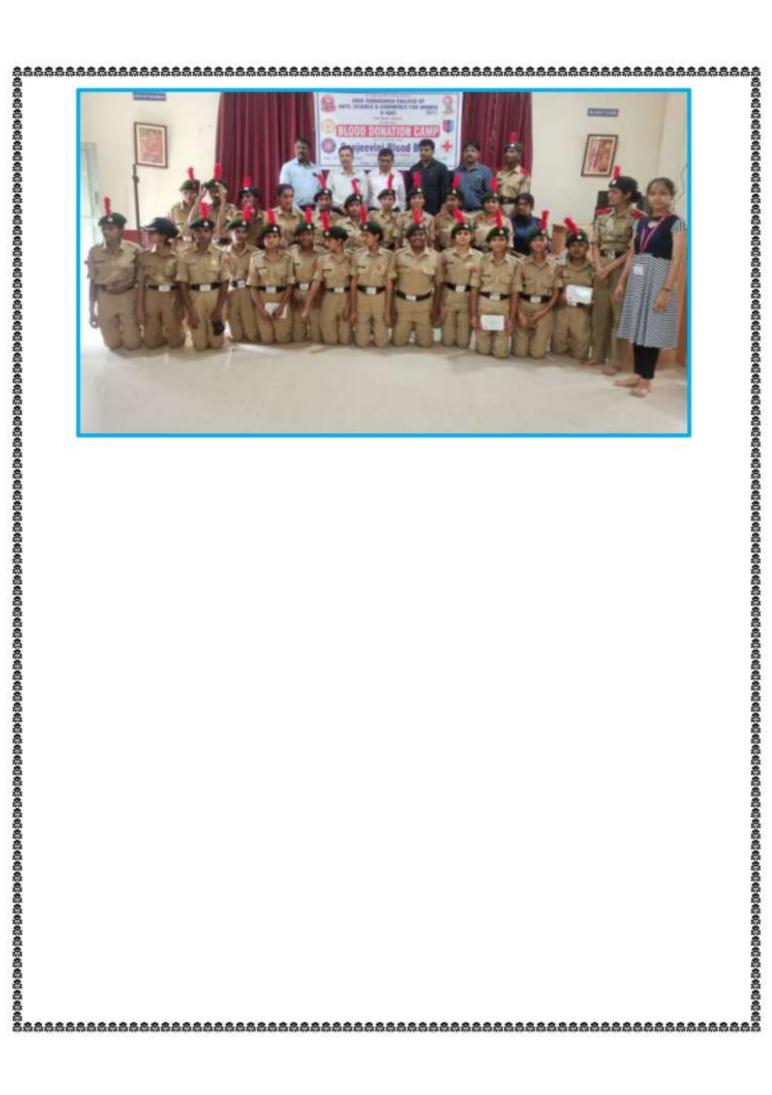

## National Youth Day - A Report

Red Cross of Sree Siddaganga College of Arts, Science and Commerce for Women celebrated National Youth Day on 12.01.2022

Ever since 1984 January 12<sup>th</sup> Swamy Vivekananda Jayanthi is celebrated as National Youth Day, Sri M.Balachandra Department of Sanskrit, Sree Siddaganga PU College was the chief guest, Dr. K.C Jayaswamy the Principal SSCASCW presided over the function. Dr. J.Narendra H.O.D Department of English delivered a speech. Prof. Chidananda Murthy IQAC Coordinator and prof.Kian Kumar H S Department of Commerce and Programme Officer of Red Cross also spoke.