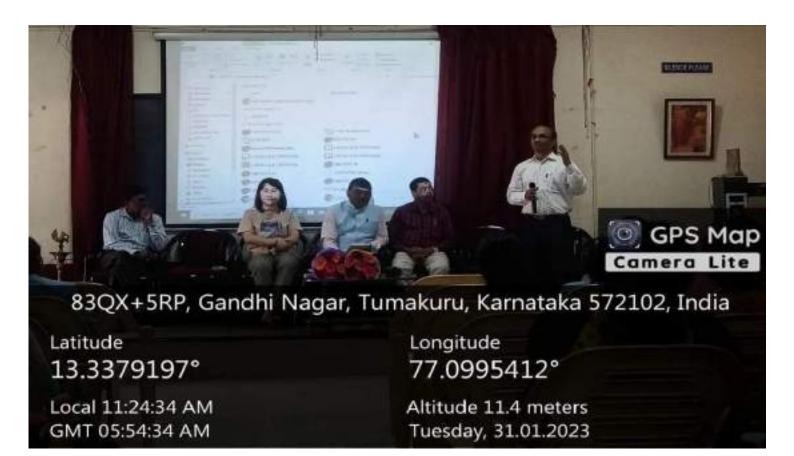

principal our college, Prof. Divya K, Co-Convener Career Guidance and Placement Cell inaugurated the function by lighting the traditional lamp.

The chief guest spoke extensively on the study and work opportunities in south Korea. She explained that there are various opportunities for study and work in South Korea.

Lecture was followed by the question-and-answer session. Dr. K. C. Jayaswamy delivered the presidential address, Ramya M S proposed vote of thanks.

Total Number of Students attended the programme=106

Sree Siddaganga Education Society (R.)







Estd. 1982

## Sree Siddaganga College of Arts, Science and Commerce for Women

(Affiliated to Tumkur University)



B.H. Road, Turnkur-572102. Karnataka Ph: 0816-2272312 E-mail: sscasc.women@gmail.com Website: www.sscwturnkur.org





|     | Nane                           | class       | Signature         |
|-----|--------------------------------|-------------|-------------------|
| 1-  | Jeeutha.M                      | TIL BS:     | for than          |
|     | Karyaghree P.M                 | TIT BSc     | Karyashau PM.     |
| 2   | Deepthi . D.T                  | MBSc        | Nuptrit B.T       |
| 4.  | Nayama T.S                     | THE BCA     | Neyama. T.S       |
| 2   | Narya K.R                      | TU BCA      | Navya             |
| 6.  | Augha. R                       | II BGA      | Anila             |
| 7   | Varsha UN                      | TT BCA      | Syla AU.          |
|     | Bhavana k                      | III BCA     | Whavana k.        |
| 9.  | Rokati                         | JII BSC