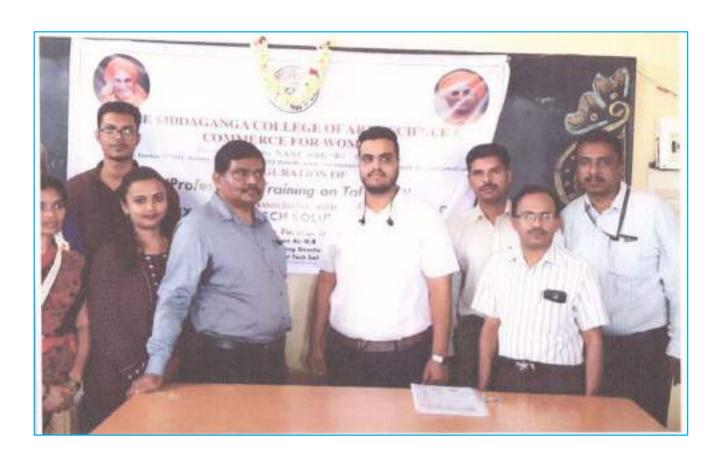

# Career Guidance & Placement Cell Report

DATE: 05-01-2019

CAREER GUIDANCE AND TCS WALKIN DRIVE- IN ASSOCIATION WITH Siddaganga Institute of Technology,
Tumkur

| M Gmail                                                                                                                                                                                                                                                                                                                                                                                                                                                                                                                                  | Mallesh Babu 6 ≺malleshbabu41@gmail.cons                                                           |
|------------------------------------------------------------------------------------------------------------------------------------------------------------------------------------------------------------------------------------------------------------------------------------------------------------------------------------------------------------------------------------------------------------------------------------------------------------------------------------------------------------------------------------------|----------------------------------------------------------------------------------------------------|
| TCS Science Graduate Recruitment for 2018 and 20                                                                                                                                                                                                                                                                                                                                                                                                                                                                                         | 019 Batch #Recruitment#                                                                            |
| SiT - Piacements - quecements@sit.ac.in><br>To: principal scasc@gmail.com<br>Co: mateshbebu41@gmail.com, satisha.chandra@hotmail.com, irfanahmed<br>dryogeeahdr@gmail.com                                                                                                                                                                                                                                                                                                                                                                | Mon, Dec 17, 2018 at 12:40 PM<br>d dba@gmail.com, "Dr. Shivakumaralah" <ceo@st ac.in="">.</ceo@st> |
| Deer Sir/Meders.                                                                                                                                                                                                                                                                                                                                                                                                                                                                                                                         |                                                                                                    |
| Please find the mail received from TCS regarding 8.5c & 8CA Hiring - 20                                                                                                                                                                                                                                                                                                                                                                                                                                                                  | 19 Batch.                                                                                          |
| Forwanted for the necessary action.                                                                                                                                                                                                                                                                                                                                                                                                                                                                                                      |                                                                                                    |
| Regards, KK Chowdari KK Oept of T & P SIT. Turnkur                                                                                                                                                                                                                                                                                                                                                                                                                                                                                       |                                                                                                    |
| Dear Toam,                                                                                                                                                                                                                                                                                                                                                                                                                                                                                                                               |                                                                                                    |
| Greetings from Tata Consultancy Services!!!!                                                                                                                                                                                                                                                                                                                                                                                                                                                                                             |                                                                                                    |
| We are happy to share that we are conducting a recruitment drive exclu-<br>The objective is to identify fatent from your esteemed college and the so                                                                                                                                                                                                                                                                                                                                                                                     |                                                                                                    |
| Request you to please share the attached poster so that students can a                                                                                                                                                                                                                                                                                                                                                                                                                                                                   | apply for the drive.                                                                               |
| We would like to have a session with the students in S/T college, p                                                                                                                                                                                                                                                                                                                                                                                                                                                                      | lease let us know a feasible date before 28th Dec 2018.                                            |
| Registrations are Openfff                                                                                                                                                                                                                                                                                                                                                                                                                                                                                                                |                                                                                                    |
| Last Date to Apply - 28th Dec 2016<br>Test Date - 5th Jan 2019                                                                                                                                                                                                                                                                                                                                                                                                                                                                           |                                                                                                    |
| Step 1 - Registration<br>Step 2 - Application Form<br>Step 3 - Apply for Drive                                                                                                                                                                                                                                                                                                                                                                                                                                                           |                                                                                                    |
| (See attached file: Science Graduates.pdf)                                                                                                                                                                                                                                                                                                                                                                                                                                                                                               |                                                                                                    |
| Regards                                                                                                                                                                                                                                                                                                                                                                                                                                                                                                                                  |                                                                                                    |
| Beojin Samuel HR - Talant Acquestion Campus Recruitment Tala Consultancy Services VVDBM RD-1 BLOCK 82.8PIP-Wintefeld, Bangalore - 580068, Kernstalle India                                                                                                                                                                                                                                                                                                                                                                               |                                                                                                    |
| #Recruitment#<br>Website: http://www.fcx.com                                                                                                                                                                                                                                                                                                                                                                                                                                                                                             |                                                                                                    |
| Notice: The information contained in this e-meal message end-or attentments to it may contain confidential or grivileged information. If you are not the shended recipient, any dissemination, use, review, distribution, printing or copying of the information contained in this e-meal message and/or attachments to it are strictly prohibited, if you have received this communication in error, please notify us by reply e-mail or telephone and improvediately and permanently delete the message and any attachments. Thank you |                                                                                                    |
| Science Graduates.pdf 348K                                                                                                                                                                                                                                                                                                                                                                                                                                                                                                               |                                                                                                    |