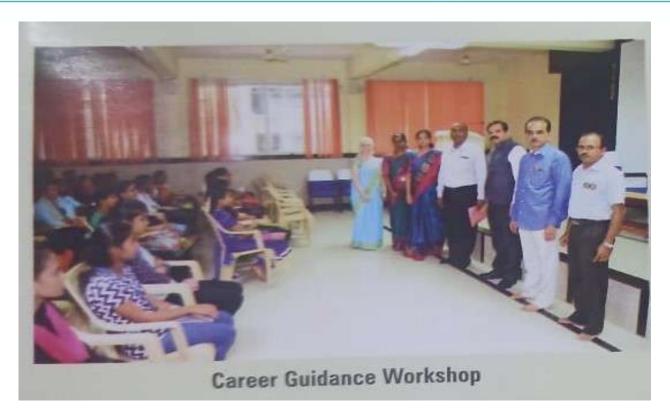

# A Brief Report on Career Guidance Workshop

Dated: 25.02.2019

The career guidance and placement cell in association with commerce department of SSCASCW, Tumakuru had organised a one-day career guidance workshop for final year BA, BSc, BCom and BBM students.

It was organised on 23.02.2019. The program began with an invocation by Archana, student of IIIBCom. Prof. Mahesh, H.O.D of computer Science & Placement Officer welcomed the gathering. Dr. D. N. yogeeswarappa, principal of our college presided over the programme. Sree C. C. Pawate, a state-level personality development trainer and Chief guest of the programme inaugurated the function by lighting the traditional lamp. Prof. Nayana M. introduced the chief guest.

Career guidance to final year degree students of SSCASCW by C. C. Pawate

(Affiliated to Tumkur University)

B.H. Road, Tumkur-572102. Karnataka Ph: 0816-2272312 E-mail: sscasc.women@gmail.com Website: www.sscwtumkur.org