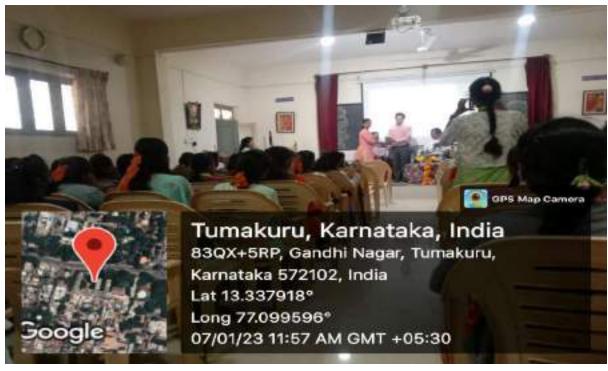

# Sree Siddaganga College of Arts, Science and Commerce for Women

(Affiliated to Tumkur University)

Re-accredited with Grade

(Armiated to Tullikur Oliversity

B.H. Road, Tumkur-572102. Karnataka Ph: 0816-2272312 E-mail: sscasc.women@gmail.com Website: www.sscwtumkur.org