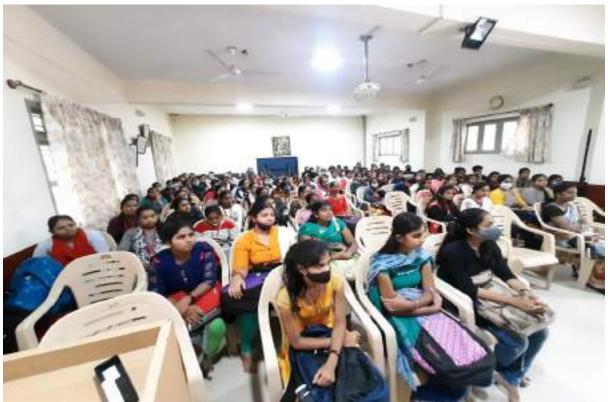

The career guidance and placement cell in association with commerce department of SSCASCW, Tumakuru had organised a one-day career guidance workshop for final year BA, BSc, BCom and BBM students.

It was organised on 23.02.2019. The program began with an invocation by Archana, student of IIIBCom. Prof. Mahesh, H.O.D of computer Science & Placement Officer welcomed the gathering. Dr. D. N. yogeeswarappa, principal of our college presided over the programme. Sree C. C. Pawate, a state-level personality development trainer and Chief guest of the programme inaugurated the function by lighting the traditional lamp. Prof. Nayana M. introduced the chief guest.

The chief guest spoke extensively on the whole some development of the student and motivate them for self-employment. The program was carried out for effective 1hour duration.

At the end of the session the students cleared their doubts by asking various questions regarding the confusions, they usually face while deciding their career. Dr. D. N. yogeeswarappa delivered the presidential address. Smt. Divya K., Lecturer, English Department proposed vote of thanks.

All the students were highly motivated and enlightened about various opportunities after completing their Course. It was a very informative day for the students and faculty members who attended the session.