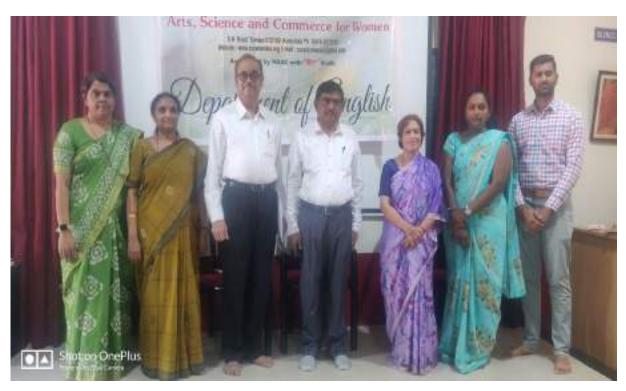

# A Brief Report on Career Guidance Workshop

Dated: 25.02.2019

The career guidance and placement cell in association with commerce department of SSCASCW, Tumakuru had organised a one-day career guidance workshop for final year BA, BSc, BCom and BBM students.

It was organised on 23.02.2019. The program began with an invocation by Archana, student of IIIBCom. Prof. Mahesh, H.O.D of computer Science & Placement Officer welcomed the gathering. Dr. D. N. yogeeswarappa, principal of our college presided over the programme. Sree C. C. Pawate, a state-level personality development trainer and Chief guest of the programme inaugurated the function by lighting the traditional lamp. Prof. Nayana M. introduced the chief guest.