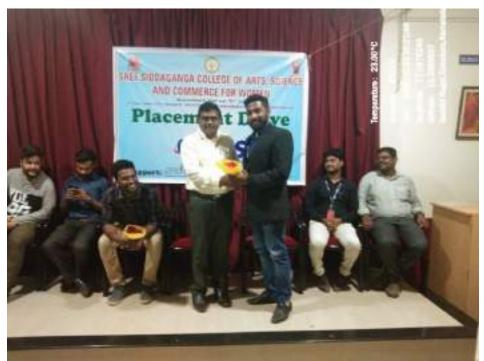

# Career Guidance & Placement Cell Report

DATE: 05-01-2019

CAREER GUIDANCE AND TCS WALKIN DRIVE- IN ASSOCIATION WITH Siddaganga Institute of Technology,
Tumkur

| M Gmail                                                                                                                                                                                                                                                                                                                                                                                                                                                                                                                                  | Mallesh Babu 6 ≺malleshbabu41@gmail.cons                                                           |
|------------------------------------------------------------------------------------------------------------------------------------------------------------------------------------------------------------------------------------------------------------------------------------------------------------------------------------------------------------------------------------------------------------------------------------------------------------------------------------------------------------------------------------------|----------------------------------------------------------------------------------------------------|
| TCS Science Graduate Recruitment for 2018 and 20                                                                                                                                                                                                                                                                                                                                                                                                                                                                                         | 019 Batch #Recruitment#                                                                            |
| SiT - Piacements - quecements@sit.ac.in><br>To: principal scasc@gmail.com<br>Co: mateshbebu41@gmail.com, satisha.chandra@hotmail.com, irfanahmed<br>dryogeeahdr@gmail.com                                                                                                                                                                                                                                                                                                                                                                | Mon, Dec 17, 2018 at 12:40 PM<br>d dba@gmail.com, "Dr. Shivakumaralah" <ceo@st ac.in="">.</ceo@st> |
| Deer Sir/Meders.                                                                                                                                                                                                                                                                                                                                                                                                                                                                                                                         |                                                                                                    |
| Please find the mail received from TCS regarding 8.5c & 8CA Hiring - 20                                                                                                                                                                                                                                                                                                                                                                                                                                                                  | 19 Batch.                                                                                          |
| Forwanted for the necessary action.                                                                                                                                                                                                                                                                                                                                                                                                                                                                                                      |                                                                                                    |
| Regards, KK Chowdari KK Oept of T & P SIT. Turnkur                                                                                                                                                                                                                                                                                                                                                                                                                                                                                       |                                                                                                    |
| Dear Toam,                                                                                                                                                                                                                                                                                                                                                                                                                                                                                                                               |                                                                                                    |
| Greetings from Tata Consultancy Services!!!!                                                                                                                                                                                                                                                                                                                                                                                                                                                                                             |                                                                                                    |
| We are happy to share that we are conducting a recruitment drive exclu-<br>The objective is to identify fatent from your esteemed college and the so                                                                                                                                                                                                                                                                                                                                                                                     |                                                                                                    |
| Request you to please share the attached poster so that students can a                                                                                                                                                                                                                                                                                                                                                                                                                                                                   | apply for the drive.                                                                               |
| We would like to have a session with the students in S/T college, p                                                                                                                                                                                                                                                                                                                                                                                                                                                                      | lease let us know a feasible date before 28th Dec 2018.                                            |
| Registrations are Openfff                                                                                                                                                                                                                                                                                                                                                                                                                                                                                                                |                                                                                                    |
| Last Date to Apply - 28th Dec 2016<br>Test Date - 5th Jan 2019                                                                                                                                                                                                                                                                                                                                                                                                                                                                           |                                                                                                    |
| Step 1 - Registration<br>Step 2 - Application Form<br>Step 3 - Apply for Drive                                                                                                                                                                                                                                                                                                                                                                                                                                                           |                                                                                                    |
| (See attached file: Science Graduates.pdf)                                                                                                                                                                                                                                                                                                                                                                                                                                                                                               |                                                                                                    |
| Regards                                                                                                                                                                                                                                                                                                                                                                                                                                                                                                                                  |                                                                                                    |
| Beojin Samuel HR - Talant Acquestion Campus Recruitment Tala Consultancy Services VVDBM RD-1 BLOCK 82.8PIP-Wintefeld, Bangalore - 580068, Kernstalle India                                                                                                                                                                                                                                                                                                                                                                               |                                                                                                    |
| #Recruitment#<br>Website: http://www.fcx.com                                                                                                                                                                                                                                                                                                                                                                                                                                                                                             |                                                                                                    |
| Notice: The information contained in this e-meal message end-or attentments to it may contain confidential or grivileged information. If you are not the shended recipient, any dissemination, use, review, distribution, printing or copying of the information contained in this e-meal message and/or attachments to it are strictly prohibited, if you have received this communication in error, please notify us by reply e-mail or telephone and improvediately and permanently delete the message and any attachments. Thank you |                                                                                                    |
| Science Graduates.pdf 348K                                                                                                                                                                                                                                                                                                                                                                                                                                                                                                               |                                                                                                    |

The career guidance and placement cell in association with commerce department of SSCASCW, Tumakuru had organised a one-day career guidance workshop for final year BA, BSc, BCom and BBM students.

It was organised on 23.02.2019. The program began with an invocation by Archana, student of IIIBCom. Prof. Mahesh, H.O.D of computer Science & Placement Officer welcomed the gathering. Dr. D. N. yogeeswarappa, principal of our college presided over the programme. Sree C. C. Pawate, a state-level personality development trainer and Chief guest of the programme inaugurated the function by lighting the traditional lamp. Prof. Nayana M. introduced the chief guest.