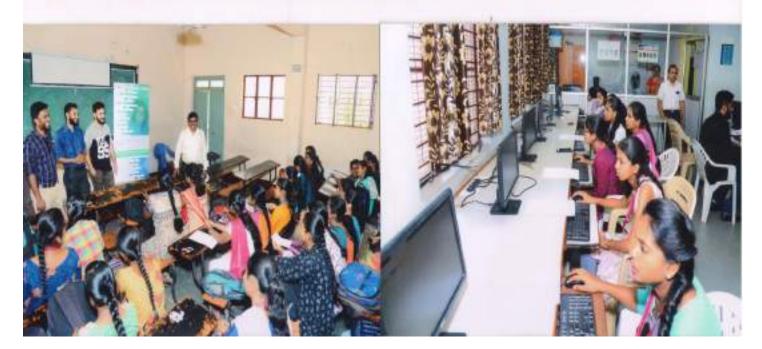

The career guidance and placement cell in association with commerce department of SSCASCW, Tumakuru had organised a one-day career guidance workshop for final year BA, BSc, BCom and BBM students.

It was organised on 23.02.2019. The program began with an invocation by Archana, student of IIIBCom. Prof. Mahesh, H.O.D of computer Science & Placement Officer welcomed the gathering. Dr. D. N. yogeeswarappa, principal of our college presided over the programme. Sree C. C. Pawate, a state-level personality development trainer and Chief guest of the programme inaugurated the function by lighting the traditional lamp. Prof. Nayana M. introduced the chief guest.

The chief guest spoke extensively on the whole some development of the student and motivate them for self-employment. The program was carried out for effective 1hour duration.

At the end of the session the students cleared their doubts by asking various questions regarding the confusions, they usually face while deciding their career. Dr. D. N. yogeeswarappa delivered the presidential address. Smt. Divya K., Lecturer, English Department proposed vote of thanks.