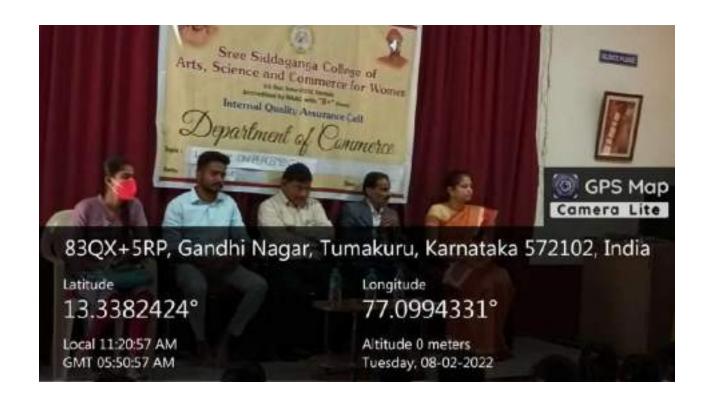

The career guidance and placement cell in association with commerce department of SSCASCW, Tumakuru had organised a one-day career guidance workshop for final year BA, BSc, BCom and BBM students.

It was organised on 23.02.2019. The program began with an invocation by Archana, student of IIIBCom. Prof. Mahesh, H.O.D of computer Science & Placement Officer welcomed the gathering. Dr. D. N. yogeeswarappa, principal of our college presided over the programme. Sree C. C. Pawate, a state-level personality development trainer and Chief guest of the programme inaugurated the function by lighting the traditional lamp. Prof. Nayana M. introduced the chief guest.

The chief guest spoke extensively on the whole some development of the student and motivate them for self-employment. The program was carried out for effective 1hour duration.

At the end of the session the students cleared their doubts by asking various questions regarding the confusions, they usually face while deciding their career. Dr. D. N. yogeeswarappa delivered the presidential address. Smt. Divya K., Lecturer, English Department proposed vote of thanks.