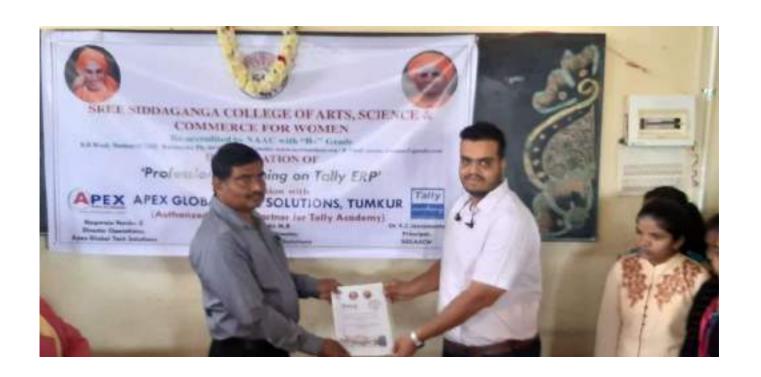

# Career Guidance & Placement Cell Report

DATE: 05-01-2019

CAREER GUIDANCE AND TCS WALKIN DRIVE- IN ASSOCIATION WITH Siddaganga Institute of Technology,
Tumkur

| M Gmail                                                                                                                                                                                                                                                                                                                                                                                                                                                                                                                                  | Mallesh Babu 6 ≺malleshbabu41@gmail.cons                                                           |
|------------------------------------------------------------------------------------------------------------------------------------------------------------------------------------------------------------------------------------------------------------------------------------------------------------------------------------------------------------------------------------------------------------------------------------------------------------------------------------------------------------------------------------------|----------------------------------------------------------------------------------------------------|
| TCS Science Graduate Recruitment for 2018 and 20                                                                                                                                                                                                                                                                                                                                                                                                                                                                                         | 019 Batch #Recruitment#                                                                            |
| SiT - Piacements - quecements@sit.ac.in><br>To: principal scasc@gmail.com<br>Co: mateshbebu41@gmail.com, satisha.chandra@hotmail.com, irfanahmed<br>dryogeeahdr@gmail.com                                                                                                                                                                                                                                                                                                                                                                | Mon, Dec 17, 2018 at 12:40 PM<br>d dba@gmail.com, "Dr. Shivakumaralah" <ceo@st ac.in="">.</ceo@st> |
| Deer Sir/Meders.                                                                                                                                                                                                                                                                                                                                                                                                                                                                                                                         |                                                                                                    |
| Please find the mail received from TCS regarding 8.5c & 8CA Hiring - 20                                                                                                                                                                                                                                                                                                                                                                                                                                                                  | 19 Batch.                                                                                          |
| Forwanted for the necessary action.                                                                                                                                                                                                                                                                                                                                                                                                                                                                                                      |                                                                                                    |
| Regards, KK Chowdari KK Oept of T & P SIT. Turnkur                                                                                                                                                                                                                                                                                                                                                                                                                                                                                       |                                                                                                    |
| Dear Toam,                                                                                                                                                                                                                                                                                                                                                                                                                                                                                                                               |                                                                                                    |
| Greetings from Tata Consultancy Services!!!!                                                                                                                                                                                                                                                                                                                                                                                                                                                                                             |                                                                                                    |
| We are happy to share that we are conducting a recruitment drive exclu-<br>The objective is to identify fatent from your esteemed college and the so                                                                                                                                                                                                                                                                                                                                                                                     |                                                                                                    |
| Request you to please share the attached poster so that students can a                                                                                                                                                                                                                                                                                                                                                                                                                                                                   | apply for the drive.                                                                               |
| We would like to have a session with the students in S/T college, p                                                                                                                                                                                                                                                                                                                                                                                                                                                                      | lease let us know a feasible date before 28th Dec 2018.                                            |
| Registrations are Openfff                                                                                                                                                                                                                                                                                                                                                                                                                                                                                                                |                                                                                                    |
| Last Date to Apply - 28th Dec 2016<br>Test Date - 5th Jan 2019                                                                                                                                                                                                                                                                                                                                                                                                                                                                           |                                                                                                    |
| Step 1 - Registration<br>Step 2 - Application Form<br>Step 3 - Apply for Drive                                                                                                                                                                                                                                                                                                                                                                                                                                                           |                                                                                                    |
| (See attached file: Science Graduates.pdf)                                                                                                                                                                                                                                                                                                                                                                                                                                                                                               |                                                                                                    |
| Regards                                                                                                                                                                                                                                                                                                                                                                                                                                                                                                                                  |                                                                                                    |
| Beojin Samuel HR - Talant Acquestion Campus Recruitment Tala Consultancy Services VVDBM RD-1 BLOCK 82.8PIP-Wintefeld, Bangalore - 580068, Kernstalle India                                                                                                                                                                                                                                                                                                                                                                               |                                                                                                    |
| #Recruitment#<br>Website: http://www.fcx.com                                                                                                                                                                                                                                                                                                                                                                                                                                                                                             |                                                                                                    |
| Notice: The information contained in this e-meal message end-or attentments to it may contain confidential or grivileged information. If you are not the shended recipient, any dissemination, use, review, distribution, printing or copying of the information contained in this e-meal message and/or attachments to it are strictly prohibited, if you have received this communication in error, please notify us by reply e-mail or telephone and improvediately and permanently delete the message and any attachments. Thank you |                                                                                                    |
| Science Graduates.pdf 348K                                                                                                                                                                                                                                                                                                                                                                                                                                                                                                               |                                                                                                    |