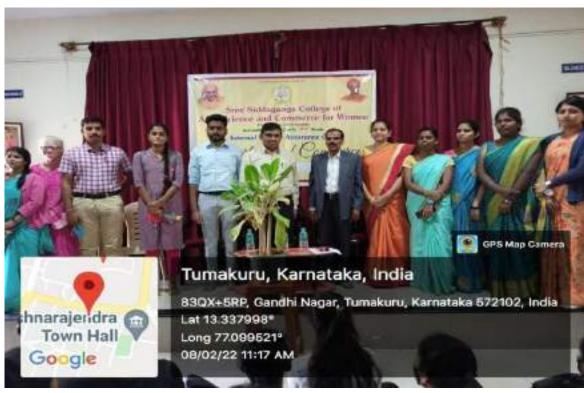

The career guidance and placement cell in association with commerce department of SSCASCW, Tumakuru had organised a one-day career guidance workshop for final year BA, BSc, BCom and BBM students.

It was organised on 23.02.2019. The program began with an invocation by Archana, student of IIIBCom. Prof. Mahesh, H.O.D of computer Science & Placement Officer welcomed the gathering. Dr. D. N. yogeeswarappa, principal of our college presided over the programme. Sree C. C. Pawate, a state-level personality development trainer and Chief guest of the programme inaugurated the function by lighting the traditional lamp. Prof. Nayana M. introduced the chief guest.

All the students were highly motivated and enlightened about various opportunities after completing their Course. It was a very informative day for the students and faculty members who attended the session.