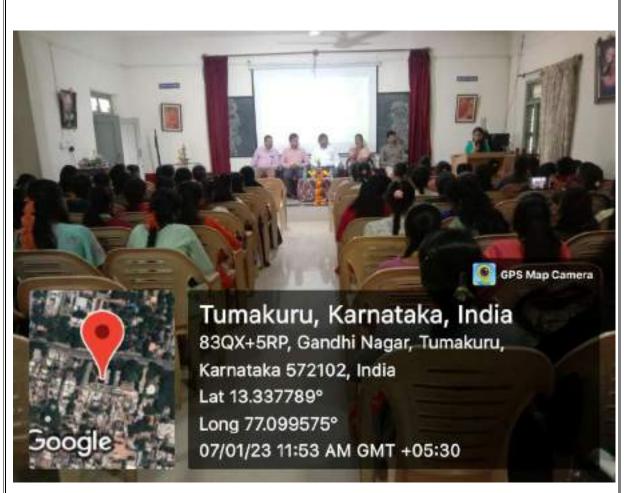

# Sree Siddaganga College of Arts, Science and Commerce for Women

(Affiliated to Tumkur University)

Re-accredited with Grade

(Armiated to Tullikur Oliversity

B.H. Road, Tumkur-572102. Karnataka Ph: 0816-2272312 E-mail: sscasc.women@gmail.com Website: www.sscwtumkur.org