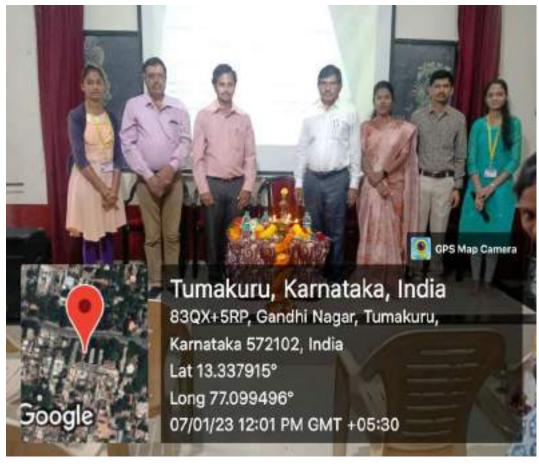

# Sree Siddaganga College of Arts, Science and Commerce for Women

(Affiliated to Tumkur University)

Re-accredited with Grade

(Armiated to Tullikur Oliversity

B.H. Road, Tumkur-572102. Karnataka Ph: 0816-2272312 E-mail: sscasc.women@gmail.com Website: www.sscwtumkur.org