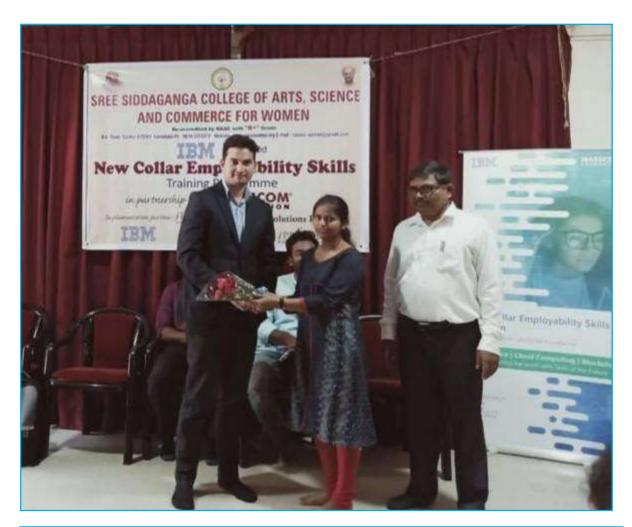

Date: 21-08-2018, Tuesday

Orientation and Mock Test for PGCET, MAT, C-MAT organized by career Guidance and placement cell in association with PGDMS & RC, Sree Siddaganga Institute of technology, Tumakuru

About 61 students from B. A., B.Sc., B. Com. and B.B.M. had participated in Orientation and Mock Test for PGCET, MAT, C-MAT examinations. Faculty from our sister institute, Sree Siddaganga Institute of technology conducted a mock test and an interview session to our college students.