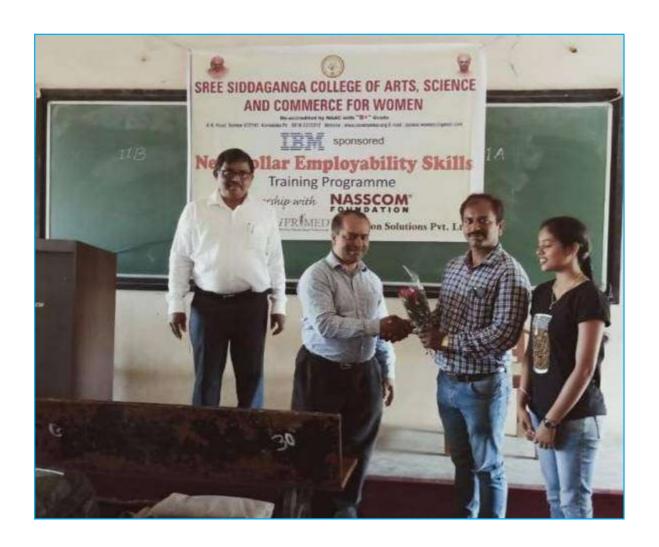

# Career Guidance & Placement Cell Report

DATE: 05-01-2019

CAREER GUIDANCE AND TCS WALKIN DRIVE- IN ASSOCIATION WITH Siddaganga Institute of Technology,
Tumkur

| M Gmail                                                                                                                                                                                                                                                                                                                                                                                                                                                                                                                                  | Mallesh Babu 6 ≺malleshbabu41@gmail.cons                                                           |
|------------------------------------------------------------------------------------------------------------------------------------------------------------------------------------------------------------------------------------------------------------------------------------------------------------------------------------------------------------------------------------------------------------------------------------------------------------------------------------------------------------------------------------------|----------------------------------------------------------------------------------------------------|
| TCS Science Graduate Recruitment for 2018 and 20                                                                                                                                                                                                                                                                                                                                                                                                                                                                                         | 019 Batch #Recruitment#                                                                            |
| SiT - Piacements - quecements@sit.ac.in><br>To: principal scasc@gmail.com<br>Co: mateshbebu41@gmail.com, satisha.chandra@hotmail.com, irfanahmed<br>dryogeeahdr@gmail.com                                                                                                                                                                                                                                                                                                                                                                | Mon, Dec 17, 2018 at 12:40 PM<br>d dba@gmail.com, "Dr. Shivakumaralah" <ceo@st ac.in="">.</ceo@st> |
| Deer Sir/Meders.                                                                                                                                                                                                                                                                                                                                                                                                                                                                                                                         |                                                                                                    |
| Please find the mail received from TCS regarding 8.5c & 8CA Hiring - 20                                                                                                                                                                                                                                                                                                                                                                                                                                                                  | 19 Batch.                                                                                          |
| Forwanted for the necessary action.                                                                                                                                                                                                                                                                                                                                                                                                                                                                                                      |                                                                                                    |
| Regards, KK Chowdari KK Oept of T & P SIT. Turnkur                                                                                                                                                                                                                                                                                                                                                                                                                                                                                       |                                                                                                    |
| Dear Toam,                                                                                                                                                                                                                                                                                                                                                                                                                                                                                                                               |                                                                                                    |
| Greetings from Tata Consultancy Services!!!!                                                                                                                                                                                                                                                                                                                                                                                                                                                                                             |                                                                                                    |
| We are happy to share that we are conducting a recruitment drive exclu-<br>The objective is to identify fatent from your esteemed college and the so                                                                                                                                                                                                                                                                                                                                                                                     |                                                                                                    |
| Request you to please share the attached poster so that students can a                                                                                                                                                                                                                                                                                                                                                                                                                                                                   | apply for the drive.                                                                               |
| We would like to have a session with the students in S/T college, p                                                                                                                                                                                                                                                                                                                                                                                                                                                                      | lease let us know a feasible date before 28th Dec 2018.                                            |
| Registrations are Openfff                                                                                                                                                                                                                                                                                                                                                                                                                                                                                                                |                                                                                                    |
| Last Date to Apply - 28th Dec 2016<br>Test Date - 5th Jan 2019                                                                                                                                                                                                                                                                                                                                                                                                                                                                           |                                                                                                    |
| Step 1 - Registration<br>Step 2 - Application Form<br>Step 3 - Apply for Drive                                                                                                                                                                                                                                                                                                                                                                                                                                                           |                                                                                                    |
| (See attached file: Science Graduates.pdf)                                                                                                                                                                                                                                                                                                                                                                                                                                                                                               |                                                                                                    |
| Regards                                                                                                                                                                                                                                                                                                                                                                                                                                                                                                                                  |                                                                                                    |
| Beojin Samuel HR - Talant Acquestion Campus Recruitment Tala Consultancy Services VVDBM RD-1 BLOCK 82.8PIP-Wintefeld, Bangalore - 580068, Kernstalle India                                                                                                                                                                                                                                                                                                                                                                               |                                                                                                    |
| #Recruitment#<br>Website: http://www.fcx.com                                                                                                                                                                                                                                                                                                                                                                                                                                                                                             |                                                                                                    |
| Notice: The information contained in this e-meal message end-or attentments to it may contain confidential or grivileged information. If you are not the shended recipient, any dissemination, use, review, distribution, printing or copying of the information contained in this e-meal message and/or attachments to it are strictly prohibited, if you have received this communication in error, please notify us by reply e-mail or telephone and improvediately and permanently delete the message and any attachments. Thank you |                                                                                                    |
| Science Graduates.pdf 348K                                                                                                                                                                                                                                                                                                                                                                                                                                                                                                               |                                                                                                    |