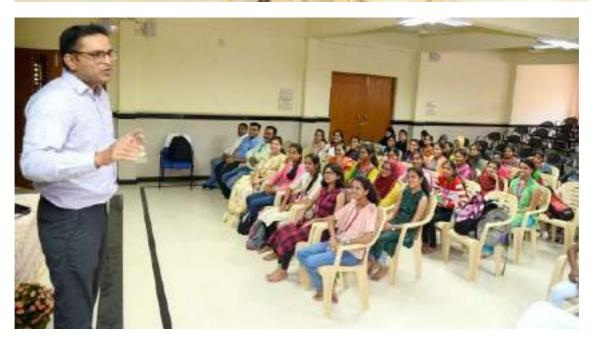

The career guidance and placement cell in association with commerce department of SSCASCW, Tumakuru had organised a one-day career guidance workshop for final year BA, BSc, BCom and BBM students.

It was organised on 23.02.2019. The program began with an invocation by Archana, student of IIIBCom. Prof. Mahesh, H.O.D of computer Science & Placement Officer welcomed the gathering. Dr. D. N. yogeeswarappa, principal of our college presided over the programme. Sree C. C. Pawate, a state-level personality development trainer and Chief guest of the programme inaugurated the function by lighting the traditional lamp. Prof. Nayana M. introduced the chief guest.

The chief guest spoke extensively on the whole some development of the student and motivate them for self-employment. The program was carried out for effective 1hour duration.

At the end of the session the students cleared their doubts by asking various questions regarding the confusions, they usually face while deciding their career. Dr. D. N. yogeeswarappa delivered the presidential address. Smt. Divya K., Lecturer, English Department proposed vote of thanks.

Career guidance to final year degree students of SSCASCW by C. C. Pawate

(Affiliated to Tumkur University)

B.H. Road, Tumkur-572102. Karnataka Ph: 0816-2272312 E-mail: sscasc.women@gmail.com Website: www.sscwtumkur.org