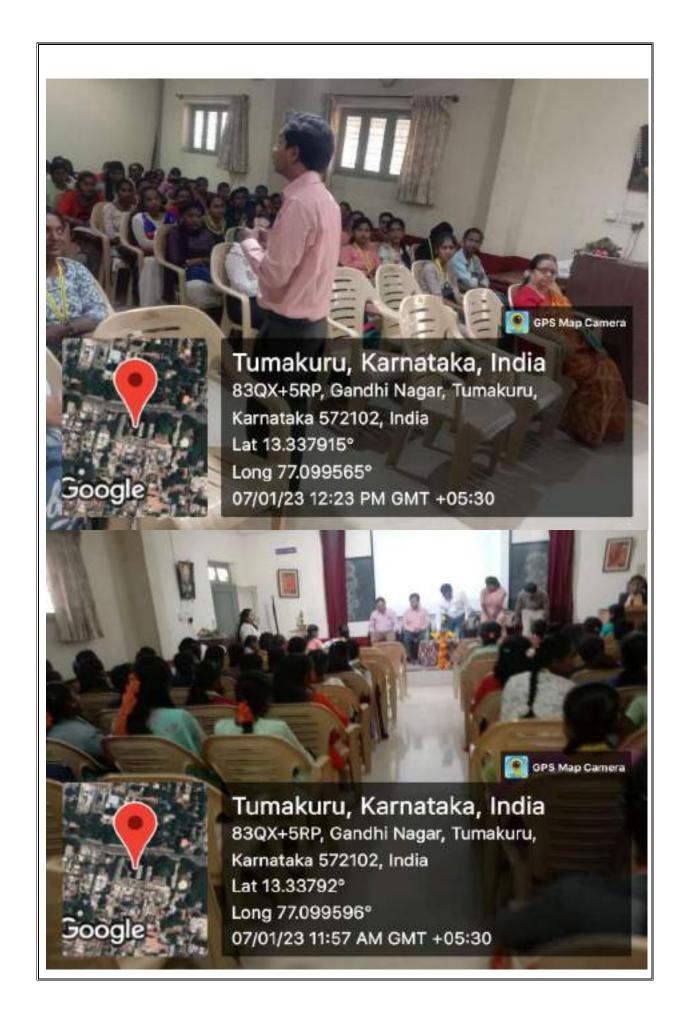

# Sree Siddaganga College of Arts, Science and Commerce for Women

(Affiliated to Tumkur University)

Re-accredited with Grade

(Armiated to Tullikur Oliversity

B.H. Road, Tumkur-572102. Karnataka Ph: 0816-2272312 E-mail: sscasc.women@gmail.com Website: www.sscwtumkur.org

### Estd. 1982

# Sree Siddaganga College of Arts, Science and Commerce for Women

(Affiliated to Tumkur University)

Re-accredited with Grade

B.H. Road, Tumkur-572102. Karnataka Ph: 0816-2272312 E-mail: sscasc.women@gmail.com Website: www.sscwtumkur.org

## ESIU. 19