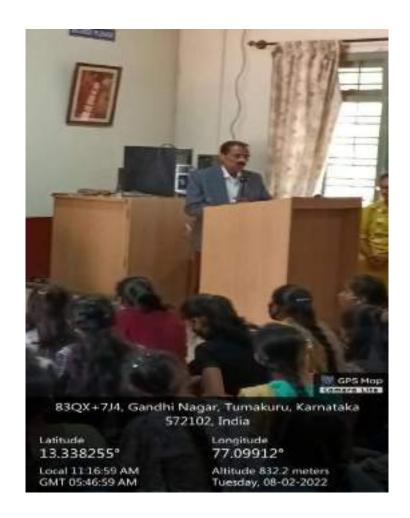

The career guidance and placement cell in association with commerce department of SSCASCW, Tumakuru had organised a one-day career guidance workshop for final year BA, BSc, BCom and BBM students.

It was organised on 23.02.2019. The program began with an invocation by Archana, student of IIIBCom. Prof. Mahesh, H.O.D of computer Science & Placement Officer welcomed the gathering. Dr. D. N. yogeeswarappa, principal of our college presided over the programme. Sree C. C. Pawate, a state-level personality development trainer and Chief guest of the programme inaugurated the function by lighting the traditional lamp. Prof. Nayana M. introduced the chief guest.

The chief guest spoke extensively on the whole some development of the student and motivate them for self-employment. The program was carried out for effective 1hour duration.

At the end of the session the students cleared their doubts by asking various questions regarding the confusions, they usually face while deciding their career. Dr. D. N. yogeeswarappa delivered the presidential address. Smt. Divya K., Lecturer, English Department proposed vote of thanks.