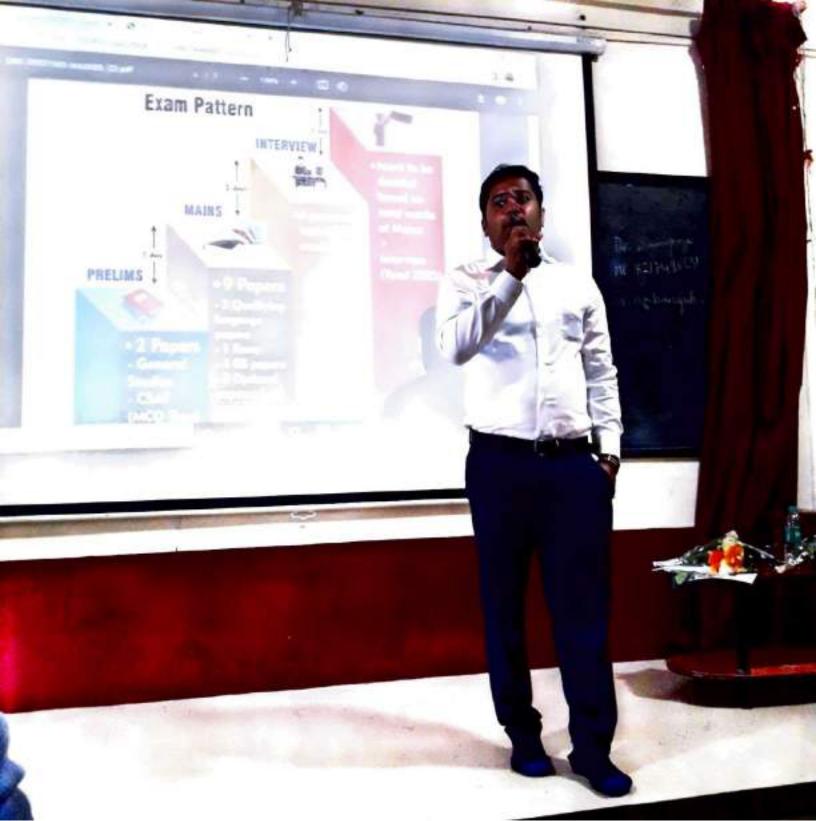

|         |
| 46. |             |         |
| 47. |             |         |
| 48. |             |         |
| 49. |             |         |
| 50. |             |         |
| 51. |             |         |

• 1

- - -

#### DEPARTMENT OF BOTANY

#### Report on UPSC Examination Preparation

The Department of Botany conducted one day workshop on UPSC competitive examination preparation for final year students on 05-12-2022. The workshop was organized in association with Aruna IAS academy Bangalore. The workshop typically focused on key exam topics strategies and practice tests. They aim to enhance students understanding of the exam Pattern and Provide guidance for effective preparation.

HEAD OF THE DEPT. OF BOTANY Sree Siddayanga College of Arts, Science & Commerce for Women TUMKUR-572102





## SREEE SIDDAGANGA COLLEGE OF ARTS, SCIENCE AND COMMERCE FOR WOMEN B H ROAD TUMKUR







## **DEPARTMENT OF ECONOMICS**

2022 - 2023.

**Organizes Lecturer on** 

"Employment Prospects of Economics for under graduation & Post-graduation Students"

Date: 07.01.2023, Saturday Time: 11.30am-12.30 Pm



## Sree Siddaganga College of Arts, Science and Commerce for Women

B.H. Road, Tumkur-572192. Karnataka Ph : 0816-2272312 Website : www.sscwtumkur.org | E-mail : sscasc.women@gmail.com

Accredited by NAAC with "B+" Grade

An IQAC initiative

## **Department of Economics**

organizes a seminar on

## Employment Prospects of Economics for Undergraduation & Post-graduation students

Date: 07-01-2023, Saturday

Venue:

Time: 11.30 am - 12.30 pm

Akkamahadevi Seminar Hall

With the divine bles