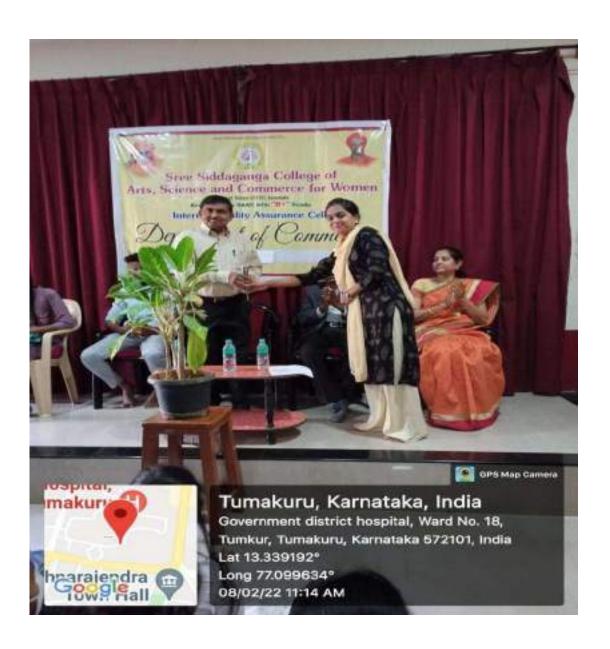

# A Brief Report on Career Guidance Workshop

Dated: 25.02.2019

The career guidance and placement cell in association with commerce department of SSCASCW, Tumakuru had organised a one-day career guidance workshop for final year BA, BSc, BCom and BBM students.

It was organised on 23.02.2019. The program began with an invocation by Archana, student of IIIBCom. Prof. Mahesh, H.O.D of computer Science & Placement Officer welcomed the gathering. Dr. D. N. yogeeswarappa, principal of our college presided over the programme. Sree C. C. Pawate, a state-level personality development trainer and Chief guest of the programme inaugurated the function by lighting the traditional lamp. Prof. Nayana M. introduced the chief guest.