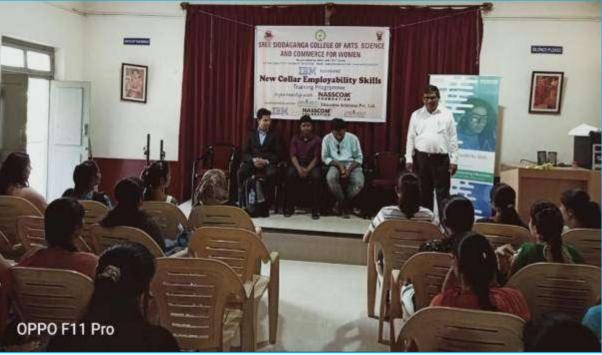

Date: 21-08-2018, Tuesday

Orientation and Mock Test for PGCET, MAT, C-MAT organized by career Guidance and placement cell in association with PGDMS & RC, Sree Siddaganga Institute of technology, Tumakuru

About 61 students from B. A., B.Sc., B. Com. and B.B.M. had participated in Orientation and Mock Test for PGCET, MAT, C-MAT examinations. Faculty from our sister institute, Sree Siddaganga Institute of technology conducted a mock test and an interview session to our college students.