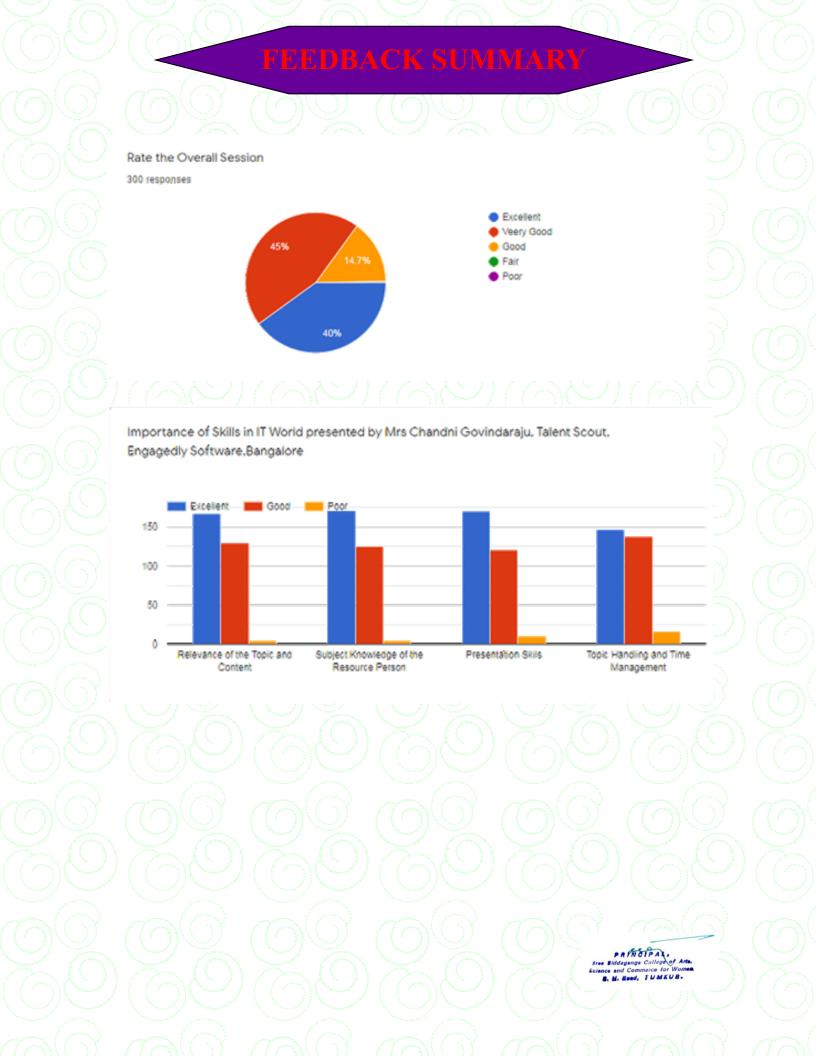

The career guidance and placement cell in association with commerce department of SSCASCW, Tumakuru had organised a one-day career guidance workshop for final year BA, BSc, BCom and BBM students.

It was organised on 23.02.2019. The program began with an invocation by Archana, student of IIIBCom. Prof. Mahesh, H.O.D of computer Science & Placement Officer welcomed the gathering. Dr. D. N. yogeeswarappa, principal of our college presided over the programme. Sree C. C. Pawate, a state-level personality development trainer and Chief guest of the programme inaugurated the function by lighting the traditional lamp. Prof. Nayana M. introduced the chief guest.

The chief guest spoke extensively on the whole some development of the student and motivate them for self-employment. The program was carried out for effective 1hour duration.

At the end of the session the students cleared their doubts by asking various questions regarding the confusions, they usually face while deciding their career. Dr. D. N. yogeeswarappa delivered the presidential address. Smt. Divya K., Lecturer, English Department proposed vote of thanks.

All the students were highly motivated and enlightened about various opportunities after completing their Course. It was a very informative day for the students and faculty members who attended the session.