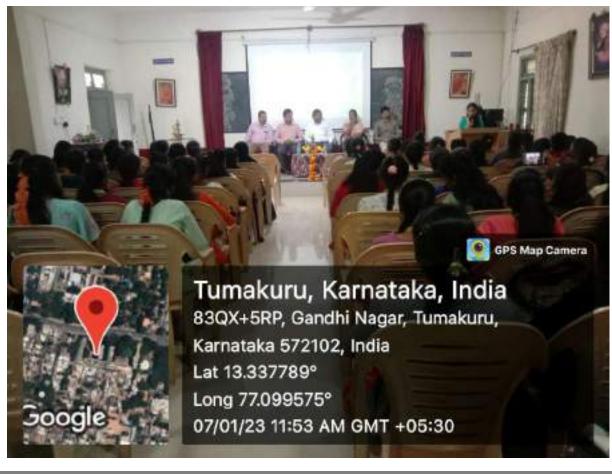

# Sree Siddaganga College of Arts, Science and Commerce for Women

(Affiliated to Tumkur University)

Re-accredited with Grade

(Armiated to Tullikur Oliversity

B.H. Road, Tumkur-572102. Karnataka Ph: 0816-2272312 E-mail: sscasc.women@gmail.com Website: www.sscwtumkur.org

### Estd. 1982

# Sree Siddaganga College of Arts, Science and Commerce for Women

(Affiliated to Tumkur University)

Re-accredited with Grade

B.H. Road, Tumkur-572102. Karnataka Ph: 0816-2272312 E-mail: sscasc.women@gmail.com Website: www.sscwtumkur.org

## ESIU. 19