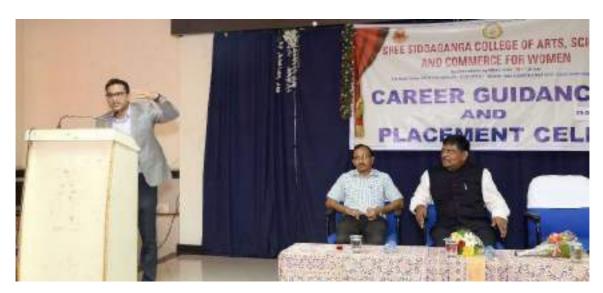

The career guidance and placement cell in association with commerce department of SSCASCW, Tumakuru had organised a one-day career guidance workshop for final year BA, BSc, BCom and BBM students.

It was organised on 23.02.2019. The program began with an invocation by Archana, student of IIIBCom. Prof. Mahesh, H.O.D of computer Science & Placement Officer welcomed the gathering. Dr. D. N. yogeeswarappa, principal of our college presided over the programme. Sree C. C. Pawate, a state-level personality development trainer and Chief guest of the programme inaugurated the function by lighting the traditional lamp. Prof. Nayana M. introduced the chief guest.

The chief guest spoke extensively on the whole some development of the student and motivate them for self-employment. The program was carried out for effective 1hour duration.

At the end of the session the students cleared their doubts by asking various questions regarding the confusions, they usually face while deciding their career. Dr. D. N. yogeeswarappa delivered the presidential address. Smt. Divya K., Lecturer, English Department proposed vote of thanks.

Career guidance to final year degree students of SSCASCW by C. C. Pawate

(Affiliated to Tumkur University)

B.H. Road, Tumkur-572102. Karnataka Ph: 0816-2272312 E-mail: sscasc.women@gmail.com Website: www.sscwtumkur.org