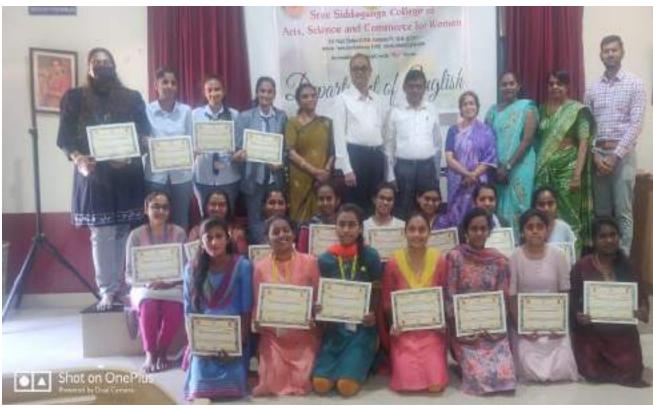

# A Brief Report on Career Guidance Workshop

Dated: 25.02.2019

The career guidance and placement cell in association with commerce department of SSCASCW, Tumakuru had organised a one-day career guidance workshop for final year BA, BSc, BCom and BBM students.

It was organised on 23.02.2019. The program began with an invocation by Archana, student of IIIBCom. Prof. Mahesh, H.O.D of computer Science & Placement Officer welcomed the gathering. Dr. D. N. yogeeswarappa, principal of our college presided over the programme. Sree C. C. Pawate, a state-level personality development trainer and Chief guest of the programme inaugurated the function by lighting the traditional lamp. Prof. Nayana M. introduced the chief guest.

All the students were highly motivated and enlightened about various opportunities after completing their Course. It was a very informative day for the students and faculty members who attended the session.