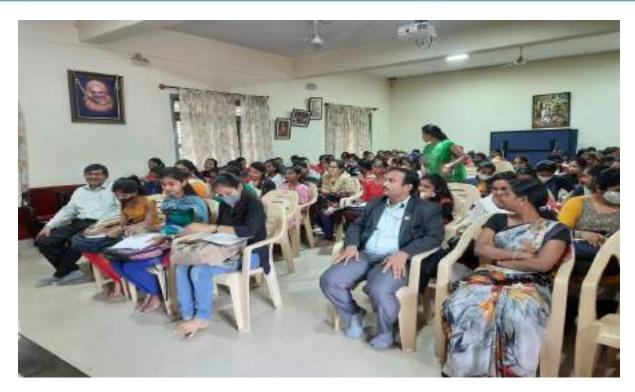

The career guidance and placement cell in association with commerce department of SSCASCW, Tumakuru had organised a one-day career guidance workshop for final year BA, BSc, BCom and BBM students.

It was organised on 23.02.2019. The program began with an invocation by Archana, student of IIIBCom. Prof. Mahesh, H.O.D of computer Science & Placement Officer welcomed the gathering. Dr. D. N. yogeeswarappa, principal of our college presided over the programme. Sree C. C. Pawate, a state-level personality development trainer and Chief guest of the programme inaugurated the function by lighting the traditional lamp. Prof. Nayana M. introduced the chief guest.

The chief guest spoke extensively on the whole some development of the student and motivate them for self-employment. The program was carried out for effective 1hour duration.

At the end of the session the students cleared their doubts by asking various questions regarding the confusions, they usually face while deciding their career. Dr. D. N. yogeeswarappa delivered the presidential address. Smt. Divya K., Lecturer, English Department proposed vote of thanks.

All the students were highly motivated and enlightened about various opportunities after completing their Course. It was a very informative day for the students and faculty members who attended the session.