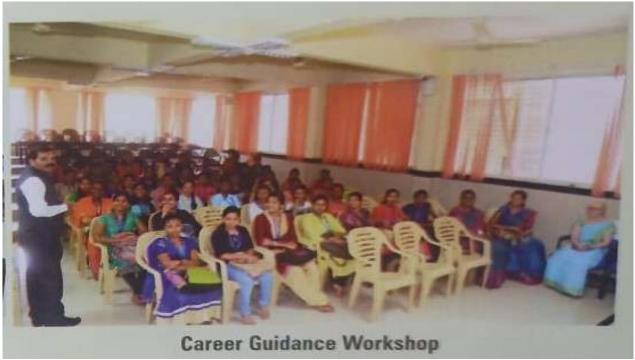

# A Brief Report on Career Guidance Workshop

Dated: 25.02.2019

The career guidance and placement cell in association with commerce department of SSCASCW, Tumakuru had organised a one-day career guidance workshop for final year BA, BSc, BCom and BBM students.

It was organised on 23.02.2019. The program began with an invocation by Archana, student of IIIBCom. Prof. Mahesh, H.O.D of computer Science & Placement Officer welcomed the gathering. Dr. D. N. yogeeswarappa, principal of our college presided over the programme. Sree C. C. Pawate, a state-level personality development trainer and Chief guest of the programme inaugurated the function by lighting the traditional lamp. Prof. Nayana M. introduced the chief guest.

The chief guest spoke extensively on the whole some development of the student and motivate them for self-employment. The program was carried out for effective 1hour duration.

At the end of the session the students cleared their doubts by asking various questions regarding the confusions, they usually face while deciding their career. Dr. D. N. yogeeswarappa delivered the presidential address. Smt. Divya K., Lecturer, English Department proposed vote of thanks.