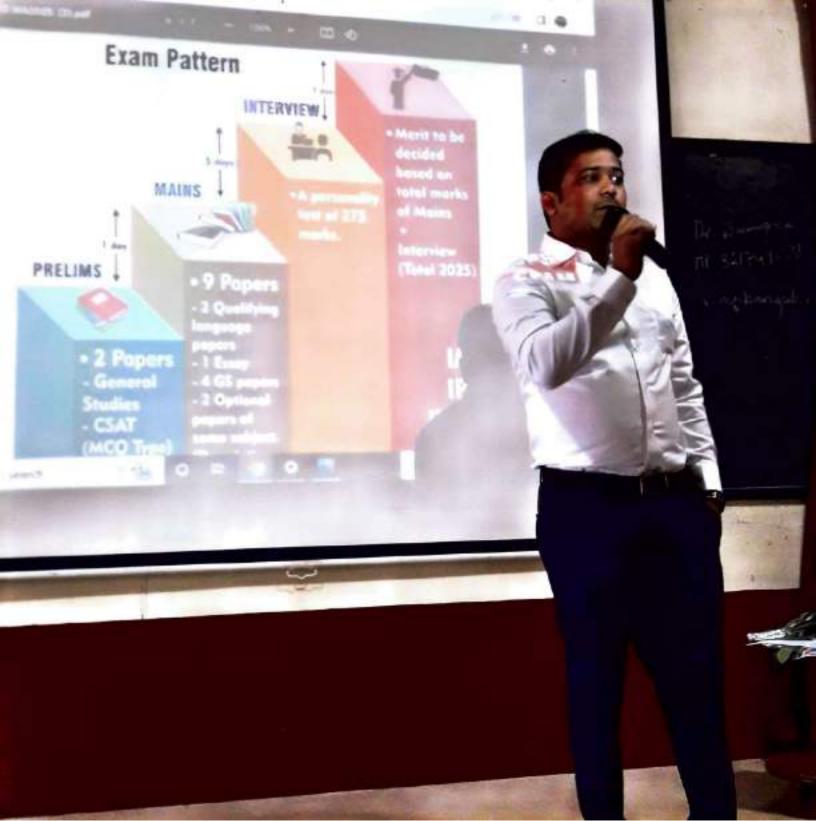

|         |
| 46. |             |         |
| 47. |             |         |
| 48. |             |         |
| 49. |             |         |
| 50. |             |         |
| 51. |             |         |

• 1

- - -

#### DEPARTMENT OF BOTANY

#### Report on UPSC Examination Preparation

The Department of Botany conducted one day workshop on UPSC competitive examination preparation for final year students on 05-12-2022. The workshop was organized in association with Aruna IAS academy Bangalore. The workshop typically focused on key exam topics strategies and practice tests. They aim to enhance students understanding of the exam Pattern and Provide guidance for effective preparation.

HEAD OF THE DEPT. OF BOTANY Sree Siddayanga College of Arts, Science & Commerce for Women TUMKUR-572102





## SREEE SIDDAGANGA COLLEGE OF ARTS, SCIENCE AND COMMERCE FOR WOMEN B H ROAD TUMKUR







## **DEPARTMENT OF ECONOMICS**

2022 - 2023.

**Organizes Lecturer on** 

"Employment Prospects of Economics for under graduation & Post-graduation Students"

Date: 07.01.2023, Saturday Time: 11.30am-12.30 Pm



## Sree Siddaganga College of Arts, Science and Commerce for Women

B.H. Road, Tumkur-572192. Karnataka Ph : 0816-2272312 Website : www.sscwtumkur.org | E-mail : sscasc.women@gmail.com

Accredited by NAAC with "B+" Grade

An IQAC initiative

## **Department of Economics**

organizes a seminar on

## Employment Prospects of Economics for Undergraduation & Post-graduation students

Date: 07-01-2023, Saturday

Venue:

Time: 11.30 am - 12.30 pm

Akkamahadevi Seminar Hall

With the divine blessi