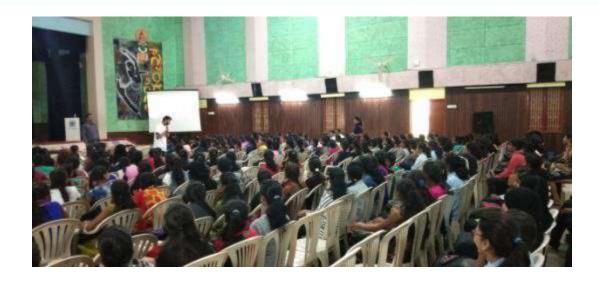

The career guidance and placement cell in association with commerce department of SSCASCW, Tumakuru had organised a one-day career guidance workshop for final year BA, BSc, BCom and BBM students.

It was organised on 23.02.2019. The program began with an invocation by Archana, student of IIIBCom. Prof. Mahesh, H.O.D of computer Science & Placement Officer welcomed the gathering. Dr. D. N. yogeeswarappa, principal of our college presided over the programme. Sree C. C. Pawate, a state-level personality development trainer and Chief guest of the programme inaugurated the function by lighting the traditional lamp. Prof. Nayana M. introduced the chief guest.

Career guidance to final year degree students of SSCASCW by C. C. Pawate

(Affiliated to Tumkur University)

B.H. Road, Tumkur-572102. Karnataka Ph: 0816-2272312 E-mail: sscasc.women@gmail.com Website: www.sscwtumkur.org