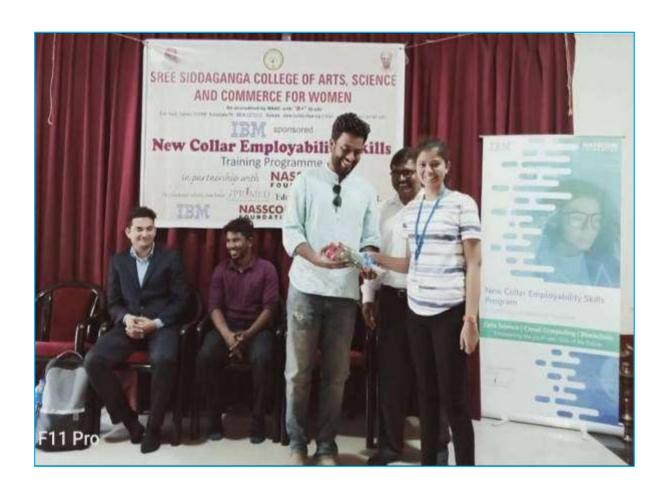

Date: 21-08-2018, Tuesday

Orientation and Mock Test for PGCET, MAT, C-MAT organized by career Guidance and placement cell in association with PGDMS & RC, Sree Siddaganga Institute of technology, Tumakuru

About 61 students from B. A., B.Sc., B. Com. and B.B.M. had participated in Orientation and Mock Test for PGCET, MAT, C-MAT examinations. Faculty from our sister institute, Sree Siddaganga Institute of technology conducted a mock test and an interview session to our college students.