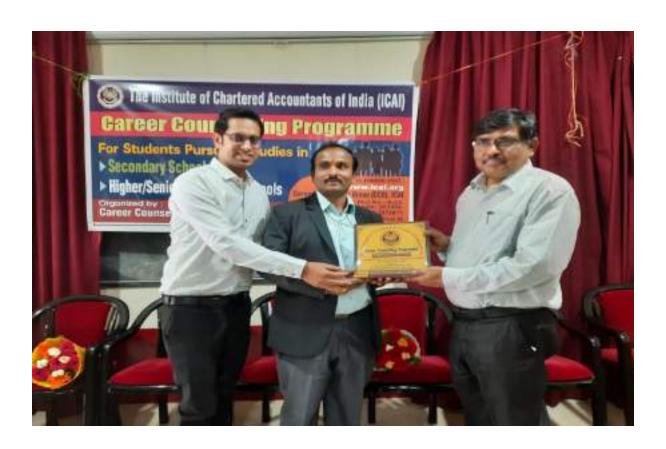

Career guidance to final year degree students of SSCASCW by C. C. Pawate

(Affiliated to Tumkur University)

B.H. Road, Tumkur-572102. Karnataka Ph: 0816-2272312 E-mail: sscasc.women@gmail.com Website: www.sscwtumkur.org

### **About the Resource person:**

Mr. C C Pawate is a state-level personality development trainer, who trained professional attributes for IAS and IPS officers in Karnataka. He is also a recipient of various awards. He is the Director of Mithra Counseling center, Tumkuru. He creates an open, accepting, and friendly environment for the child to explore their emotional issues and uses various counseling techniques to help them deal with their problems. An individual whose main concern is to increase the performance level of an employee, improve their character, and mold trainees to become successful achievers, honest people's skills and motivates them to rise to a position of higher responsibility. Constantly looks for talents and develops them to be functional assets to meet the current as well as future needs of the organization. He Ensures effective utilization of human resources and integrates individual goals with organizational goals.