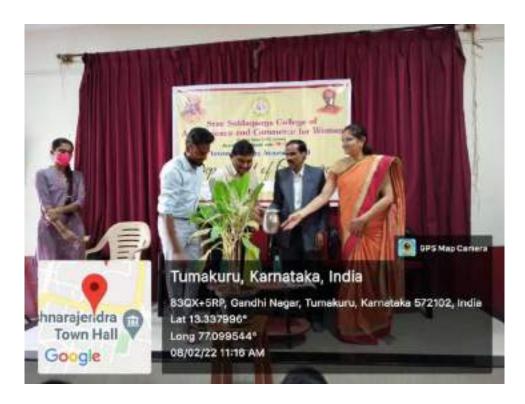

The career guidance and placement cell in association with commerce department of SSCASCW, Tumakuru had organised a one-day career guidance workshop for final year BA, BSc, BCom and BBM students.

It was organised on 23.02.2019. The program began with an invocation by Archana, student of IIIBCom. Prof. Mahesh, H.O.D of computer Science & Placement Officer welcomed the gathering. Dr. D. N. yogeeswarappa, principal of our college presided over the programme. Sree C. C. Pawate, a state-level personality development trainer and Chief guest of the programme inaugurated the function by lighting the traditional lamp. Prof. Nayana M. introduced the chief guest.

The chief guest spoke extensively on the whole some development of the student and motivate them for self-employment. The program was carried out for effective 1hour duration.

At the end of the session the students cleared their doubts by asking various questions regarding the confusions, they usually face while deciding their career. Dr. D. N. yogeeswarappa delivered the presidential address. Smt. Divya K., Lecturer, English Department proposed vote of thanks.