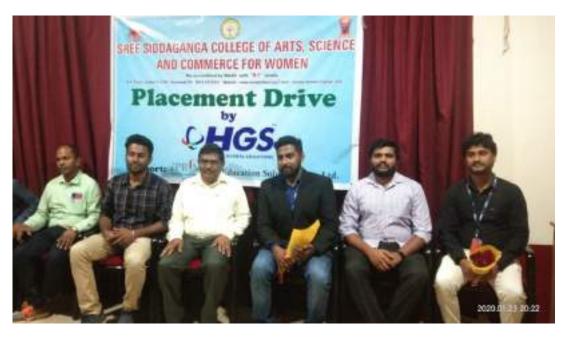

ticipated in HGS selection procedure.

Principal of the college, Dr. KC Jayaswamy congratulated the selected students and promised to provide more job opportunities to the students and appreciated the achievement of the students.









#### Estd. 1982

## Sree Siddaganga College of Arts, Science and Commerce for Women

(Affiliated to Tumkur University)



B.H. Road, Turnkur-572102. Karnataka Ph: 0816-2272312 E-mail: sscasc.women@gmail.com Website: www.sscwturnkur.org











## Sree Siddaganga College of Arts, Science and Commerce for Women

(Affiliated to Tumkur University)



B.H. Road, Turnkur-572102. Karnataka Ph: 0816-2272312 E-mail: sscasc.women@gmail.com Website: www.sscwturnkur.org









(Affiliated to Tumkur University)













(Affiliated to Tumkur University)















(Affiliated to Tumkur University)

Re-accredited with B+

B.H. Road, Turnkur-572102. Karnataka Ph: 0816-2272312 E-mail: sscasc.women@gmail.com Website: www.sscwturnkur.org

#### JOB DESCRIPTION

**Details** 

Title : Trainee Process Consultant / TPC

Contact HR : Mithun Location : Bangalore

Interview dates : Any day between Monday – Friday (10:00AM) Transport : 2 way Cab
Working days : 5 days' work/ 2 weekly offs Process : Non Voice

Salary : 1, 74,470/- (initial 3 months 9,159/- and from the 4<sup>th</sup> month 10159/-) Shift :

**Rotational Shift** 

#### Walk-in Interview Venue

HGS, No. 115 Sri Chamundi Towers C2, Hosur Main Road, Garveybhavi Palya, Bomanahalli, Bangalore - PIN - 560068.

#### **Roles and Responsibilities**

- Understand the basic professional standards and