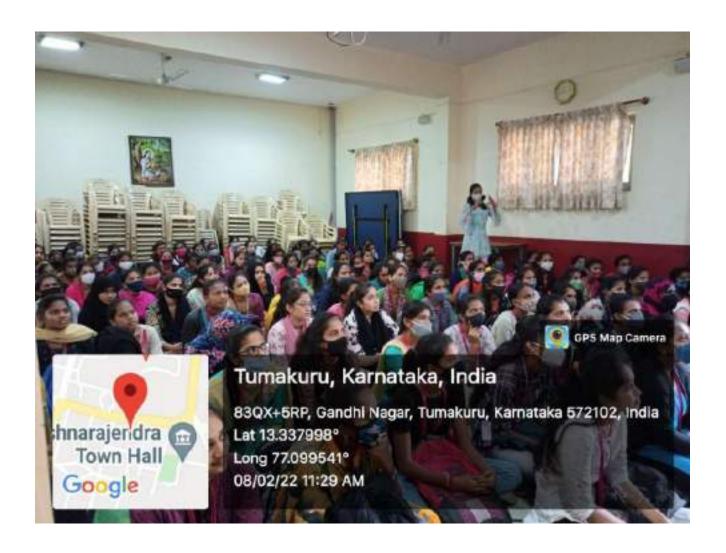

The career guidance and placement cell in association with commerce department of SSCASCW, Tumakuru had organised a one-day career guidance workshop for final year BA, BSc, BCom and BBM students.

It was organised on 23.02.2019. The program began with an invocation by Archana, student of IIIBCom. Prof. Mahesh, H.O.D of computer Science & Placement Officer welcomed the gathering. Dr. D. N. yogeeswarappa, principal of our college presided over the programme. Sree C. C. Pawate, a state-level personality development trainer and Chief guest of the programme inaugurated the function by lighting the traditional lamp. Prof. Nayana M. introduced the chief guest.

The chief guest spoke extensively on the whole some development of the student and motivate them for self-employment. The program was carried out for effective 1hour duration.

At the end of the session the students cleared their doubts by asking various questions regarding the confusions, they usually face while deciding their career. Dr. D. N. yogeeswarappa delivered the presidential address. Smt. Divya K., Lecturer, English Department proposed vote of thanks.

All the students were highly motivated and enlightened about various opportunities after completing their Course. It was a very informative day for the students and faculty members who attended the session.