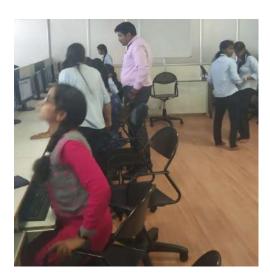

Date: 21-08-2018, Tuesday

Orientation and Mock Test for PGCET, MAT, C-MAT organized by career Guidance and placement cell in association with PGDMS & RC, Sree Siddaganga Institute of technology, Tumakuru

About 61 students from B. A., B.Sc., B. Com. and B.B.M. had participated in Orientation and Mock Test for PGCET, MAT, C-MAT examinations. Faculty from our sister institute, Sree Siddaganga Institute of technology conducted a mock test and an interview session to our college students.