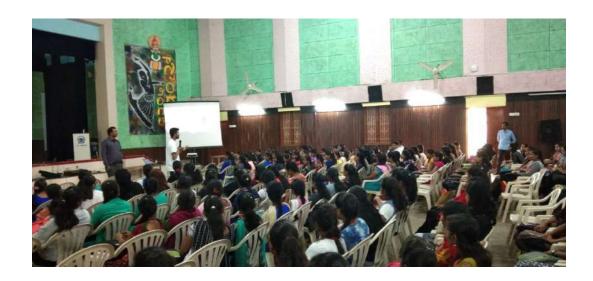

The career guidance and placement cell in association with commerce department of SSCASCW, Tumakuru had organised a one-day career guidance workshop for final year BA, BSc, BCom and BBM students.

It was organised on 23.02.2019. The program began with an invocation by Archana, student of IIIBCom. Prof. Mahesh, H.O.D of computer Science & Placement Officer welcomed the gathering. Dr. D. N. yogeeswarappa, principal of our college presided over the programme. Sree C. C. Pawate, a state-level personality development trainer and Chief guest of the programme inaugurated the function by lighting the traditional lamp. Prof. Nayana M. introduced the chief guest.

Career guidance to final year degree students of SSCASCW by C. C. Pawate

(Affiliated to Tumkur University)

B.H. Road, Tumkur-572102. Karnataka Ph: 0816-2272312 E-mail: sscasc.women@gmail.com Website: www.sscwtumkur.org