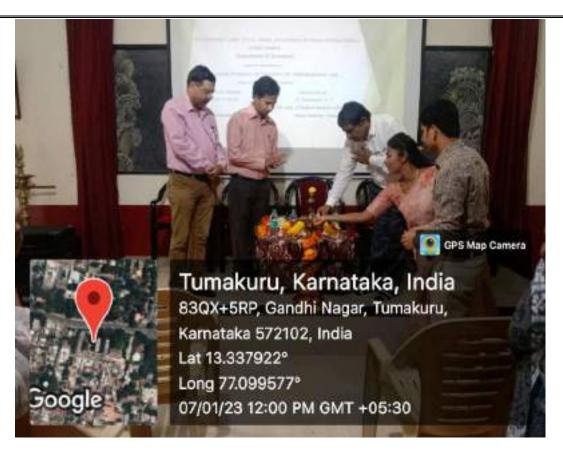

# Sree Siddaganga College of Arts, Science and Commerce for Women

(Affiliated to Tumkur University)

Re-accredited with Grade

(Armiated to Tullikur Oliversity

B.H. Road, Tumkur-572102. Karnataka Ph: 0816-2272312 E-mail: sscasc.women@gmail.com Website: www.sscwtumkur.org