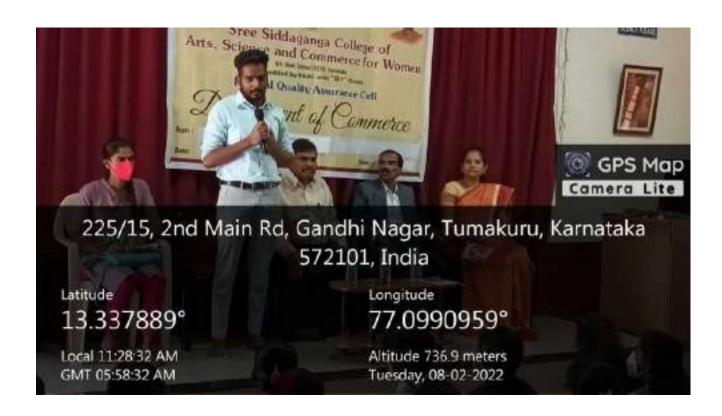

The career guidance and placement cell in association with commerce department of SSCASCW, Tumakuru had organised a one-day career guidance workshop for final year BA, BSc, BCom and BBM students.

It was organised on 23.02.2019. The program began with an invocation by Archana, student of IIIBCom. Prof. Mahesh, H.O.D of computer Science & Placement Officer welcomed the gathering. Dr. D. N. yogeeswarappa, principal of our college presided over the programme. Sree C. C. Pawate, a state-level personality development trainer and Chief guest of the programme inaugurated the function by lighting the traditional lamp. Prof. Nayana M. introduced the chief guest.

The chief guest spoke extensively on the whole some development of the student and motivate them for self-employment. The program was carried out for effective 1hour duration.

At the end of the session the students cleared their doubts by asking various questions regarding the confusions, they usually face while deciding their career. Dr. D. N. yogeeswarappa delivered the presidential address. Smt. Divya K., Lecturer, English Department proposed vote of thanks.