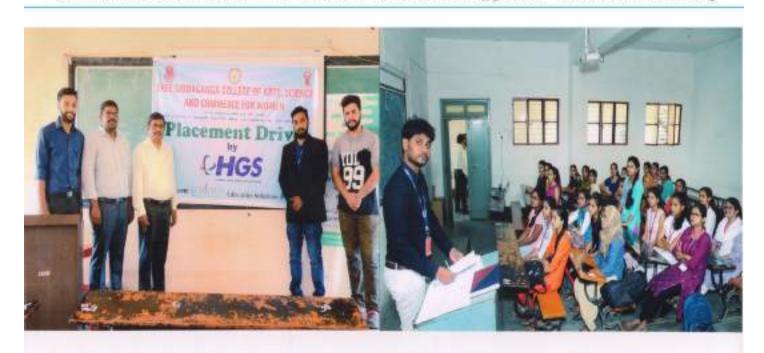

Date: 21-08-2018, Tuesday

Orientation and Mock Test for PGCET, MAT, C-MAT organized by career Guidance and placement cell in association with PGDMS & RC, Sree Siddaganga Institute of technology, Tumakuru

About 61 students from B. A., B.Sc., B. Com. and B.B.M. had participated in Orientation and Mock Test for PGCET, MAT, C-MAT examinations. Faculty from our sister institute, Sree Siddaganga Institute of technology conducted a mock test and an interview session to our college students.