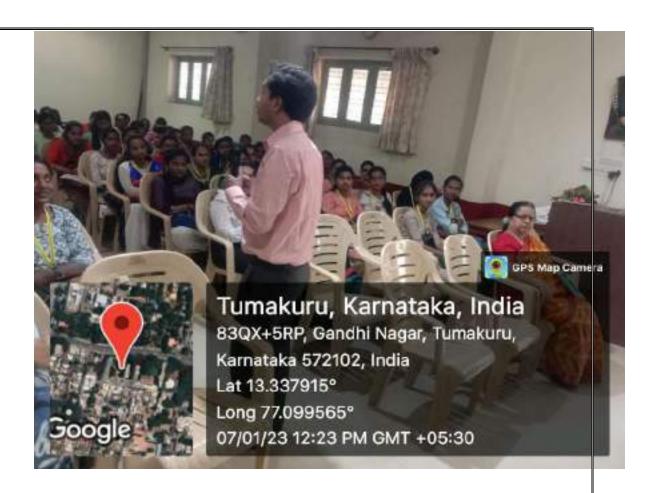

# Sree Siddaganga College of Arts, Science and Commerce for Women

(Affiliated to Tumkur University)

Re-accredited with Grade

(Armiated to Tullikur Oliversity

B.H. Road, Tumkur-572102. Karnataka Ph: 0816-2272312 E-mail: sscasc.women@gmail.com Website: www.sscwtumkur.org