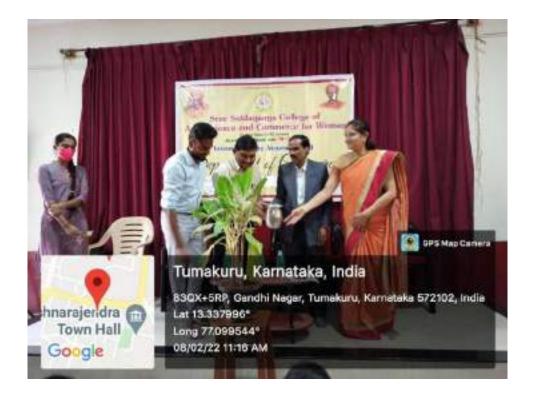

#### DEPARTMENT OF COMMERCE Report -- "Workshop on Placement"

Department of Commerce, Stee Siddaganga College of Aris, Science and Commerce for Women, ecndurited 'Workshop on Placement' for final year B.Com students on 08.82, 2022.

Mr. Ckethan Karner P., Founder of Soccess Coaching Academy, Tumkur was the ohief guest, Dr. K.E.Jayaswamy, The Frincipal, SSCASCW presided over the function. Prof. C.T.Chandrappa, H.O.D Department of Commerce delivered Introductory speech.