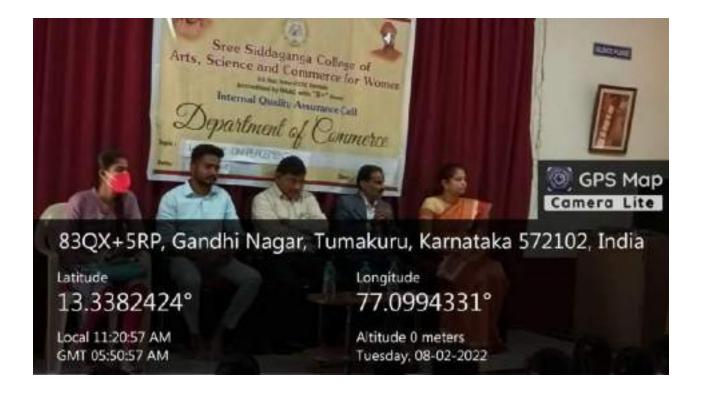

#### DEPARTMENT OF COMMERCE Report -- "Workshop on Placement"

Department of Commerce, Stee Siddaganga College of Aris, Science and Commerce for Women, ecndurited 'Workshop on Placement' for final year B.Com students on 08.82, 2022.

Mr. Ckethan Karner P., Founder of Soccess Coaching Academy, Tumkur was the ohief guest, Dr. K.E.Jayaswamy, The Frincipal, SSCASCW presided over the function. Prof. C.T.Chandrappa, H.O.D Department of Commerce delivered Introductory speech.