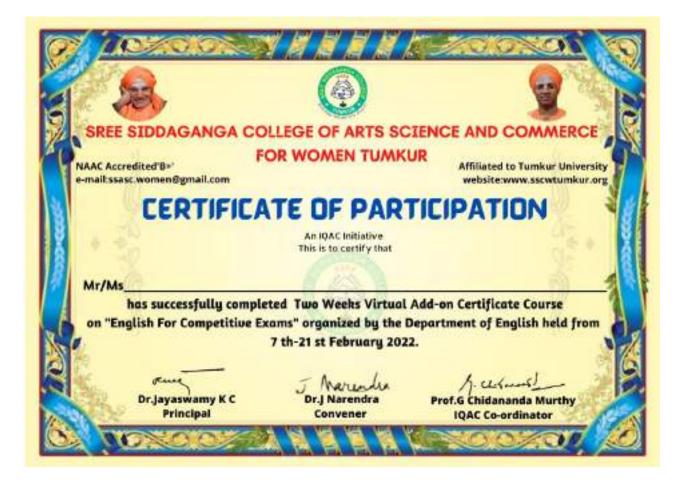

### Two weeks Virtual Short Term Course on "English for Competitive Exams"

The Department of English has organized Add-on Certificate Course on "English for Competitive Exams" for a period of Two weeks (15 days).

The programme was inaugurated on 5th February 2022. The Principal presided over the function co-ordinated by IQAC co-ordinator, HOD of English and members of the department. The programme was Online mode from the 7th to 21st of February 2022. The resource person was Smt. Sheela K.P, Assistant professor of English, SSFGC for women, Tumkur.