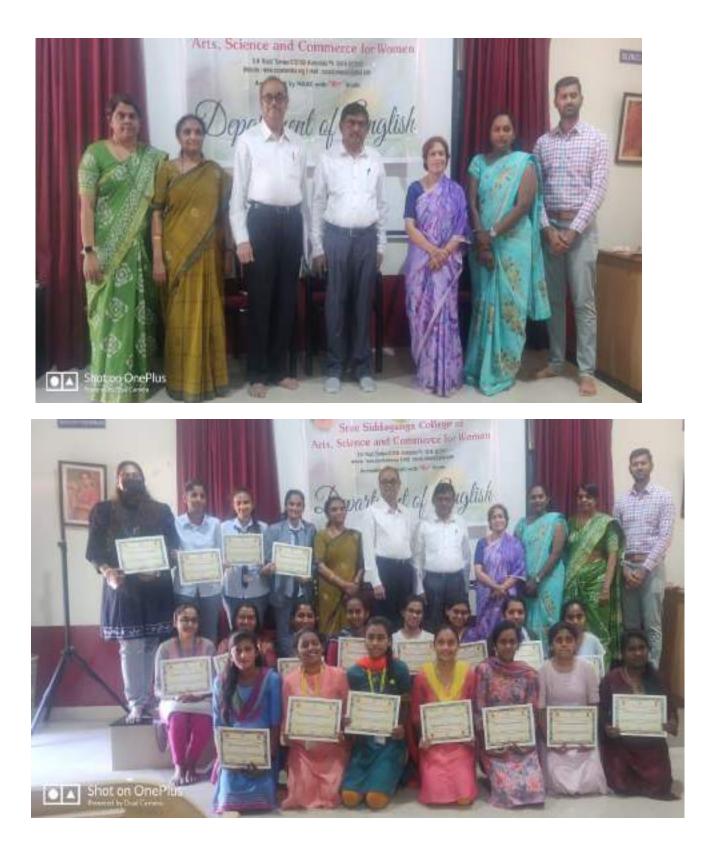

The programme was inaugurated on 5th February 2022. The Principal presided over the function co-ordinated by IQAC co-ordinator, HOD of English and members of the department. The programme was Online mode from the 7th to 21st of February 2022. The resource person was Smt. Sheela K.P, Assistant professor of English, SSFGC for women, Tumkur.

The valedictory was on 4th of March 2022 presided over by the respected Principal in the presence of HOD of English, members of the department and the participants. Certificates were distributed and feedback was taken from the course learners.