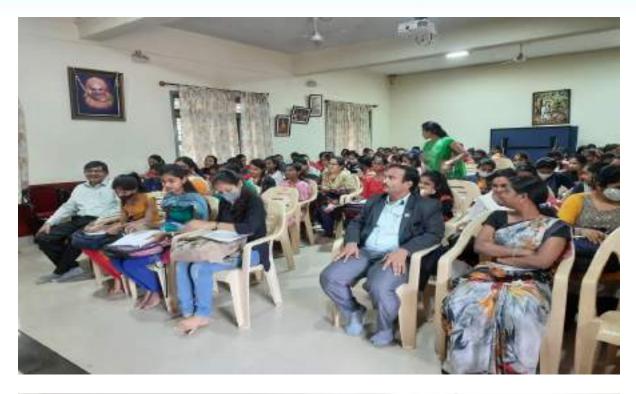

# CAREER COUNSELLING PROGRAMME

DATE: 02.02.2022, WEDNESDAY TIME: 11.00 AM - 12.30 PM

Total Number of final year Students attended= 210

Sree Siddaganga Education Society (R.)