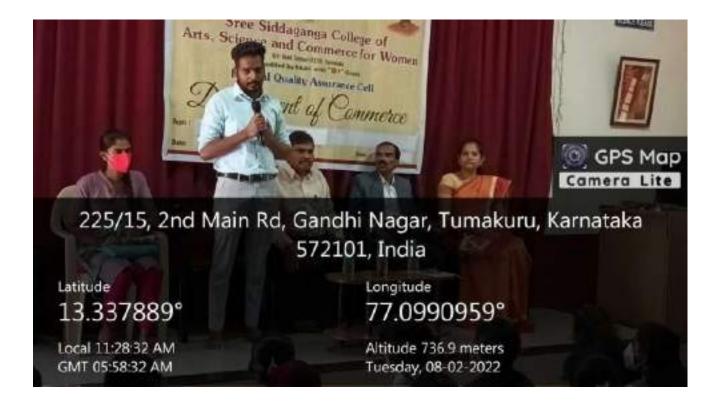

Mr. Ckethan Karner P., Founder of Soccess Coaching Academy, Tumkur was the ohief guest, Dr. K.E.Jayaswamy, The Frincipal, SSCASCW presided over the function. Prof. C.T.Chandrappa, H.O.D Department of Commerce delivered Introductory speech.

Dr. K.C.Jayaswamy sommerized the proceedings of the day murvelocally in a notshell. He inspired and gave guidance to the students about placement and career opportunities.

The stage was handed over to the chief guest Mr. Chethan Kumar P. He took over the asssion for one and half locar. He taught stadents basic calculations and solved many questions. He also give many questions for students to solve. He also conducted ramber game to students. Finally be ended the session by explaining the importance of time management and learning short cuts in solving aptitude questions and also how enhancing skills and knowledge aport from academics helps students to succeed in their career,