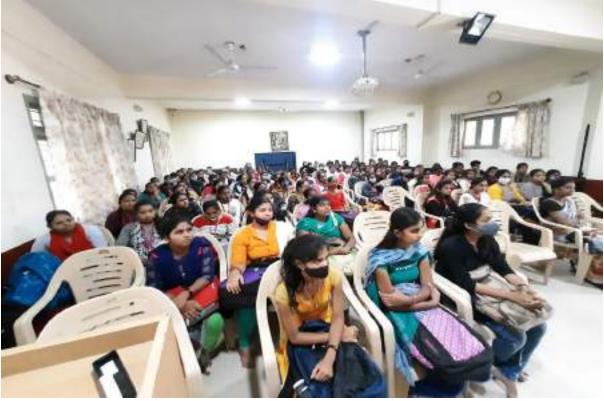

# CAREER COUNSELLING PROGRAMME

DATE: 02.02.2022, WEDNESDAY TIME: 11.00 AM - 12.30 PM

Total Number of final year Students attended= 210

Sree Siddaganga Education Society (R.)