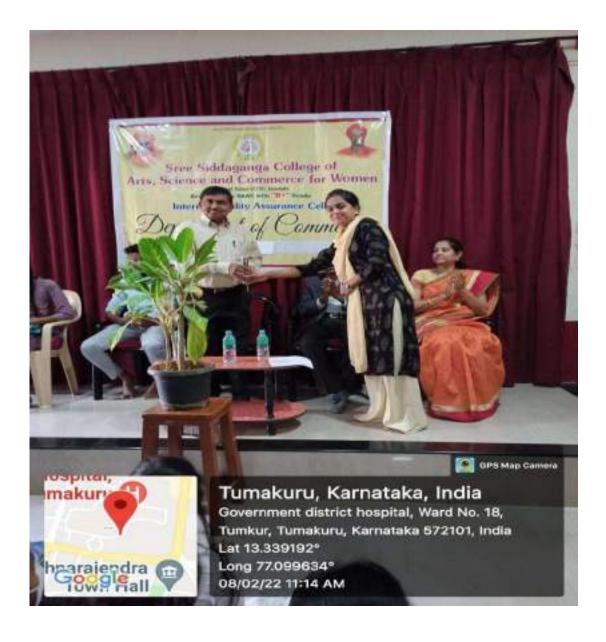

#### DEPARTMENT OF COMMERCE Report -- "Workshop on Placement"

Department of Commerce, Stee Siddaganga College of Aris, Science and Commerce for Women, ecndurited 'Workshop on Placement' for final year B.Com students on 08.82, 2022.

Mr. Ckethan Karner P., Founder of Soccess Coaching Academy, Tumkur was the ohief guest, Dr. K.E.Jayaswamy, The Frincipal, SSCASCW presided over the function. Prof. C.T.Chandrappa, H.O.D Department of Commerce delivered Introductory speech.