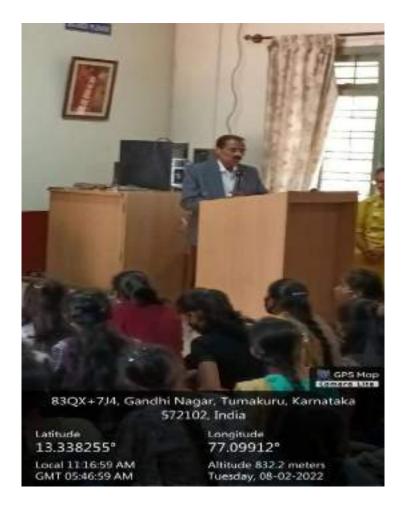

Mr. Ckethan Karner P., Founder of Soccess Coaching Academy, Tumkur was the ohief guest, Dr. K.E.Jayaswamy, The Frincipal, SSCASCW presided over the function. Prof. C.T.Chandrappa, H.O.D Department of Commerce delivered Introductory speech.

Dr. K.C.Jayaswamy sommerized the proceedings of the day murvelocally in a notshell. He inspired and gave guidance to the students about placement and career opportunities.

The stage was handed over to the chief guest Mr. Chethan Kumar P. He took over the asssion for one and half locar. He taught stadents basic calculations and solved many questions. He also give many questions for students to solve. He also conducted ramber game to students. Finally be ended the session by explaining the importance of time management and learning short cuts in solving aptitude questions and also how enhancing skills and knowledge aport from academics helps students to succeed in their career,