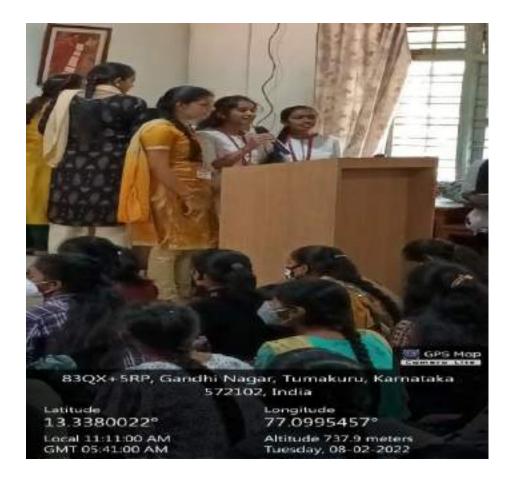

#### DEPARTMENT OF COMMERCE Report -- "Workshop on Placement"

Department of Commerce, Stee Siddaganga College of Aris, Science and Commerce for Women, ecndurited 'Workshop on Placement' for final year B.Com students on 08.82, 2022.

Mr. Ckethan Karner P., Founder of Soccess Coaching Academy, Tumkur was the ohief guest, Dr. K.E.Jayaswamy, The Frincipal, SSCASCW presided over the function. Prof. C.T.Chandrappa, H.O.D Department of Commerce delivered Introductory speech.

Miss. Usha Y. and Miss. Rahiya Bann, of 5<sup>th</sup> SEM, B.Com were the masters of the correntory Invocation was performed by Mass. H.N.Pooja Merin, Miss Kusuma D and Miss. Divya D.L., 5<sup>th</sup> SEM, B.Com Miss. National Kouser of 5<sup>th</sup> SEM, B.Com welcomed the gathering. Miss. Padwa T.I of 5<sup>th</sup> SEM, B.Com gave an introduction about the chief guest. The chief guest Mr. Chethan Kumar P. delivered an introduction about the importance of placement in student's life, role of learning simple techniques in solving apritude questions and also abared about his personal experience of this career life.