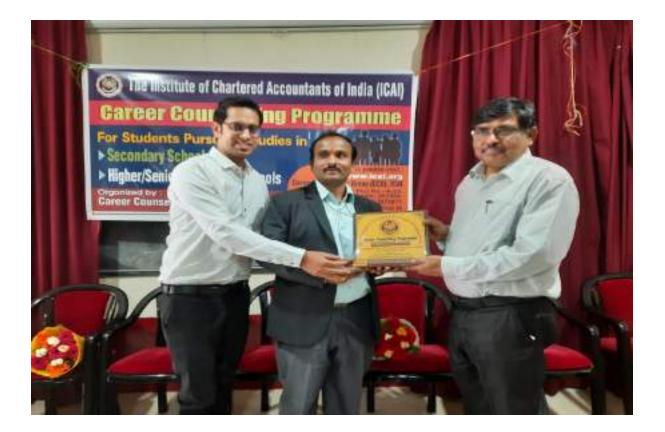

#### DEPARTMENT OF COMMERCE Report -- "Workshop on Placement"

Department of Commerce, Stee Siddaganga College of Aris, Science and Commerce for Women, ecndurited 'Workshop on Placement' for final year B.Com students on 08.82, 2022.

Mr. Ckethan Karner P., Founder of Soccess Coaching Academy, Tumkur was the ohief guest, Dr. K.E.Jayaswamy, The Frincipal, SSCASCW presided over the function. Prof. C.T.Chandrappa, H.O.D Department of Commerce delivered Introductory speech.

Miss. Usha Y. and Miss. Rahiya Bann, of 5<sup>th</sup> SEM, B.Com were the masters of the correntory Invocation was performed by Mass. H.N.Pooja Merin, Miss Kusuma D and Miss. Divya D.L., 5<sup>th</sup> SEM, B.Com Miss. National Kouser of 5<sup>th</sup> SEM, B.Com welcomed the gathering. Miss. Padwa T.I of 5<sup>th</sup> SEM, B.Com gave an introduction about the chief guest. The chief guest Mr. Chethan Kumar P. delivered an introduction about the importance of placement in student's life, role of learning simple techniques in solving apritude questions and also abared about his personal experience of this career life.

Dr. K.C.Jayaswamy sommerized the proceedings of the day murvelocally in a notshell. He inspired and gave guidance to the students about placement and career opportunities.

The stage was handed over to the chief guest Mr. Chethan Kumar P. He took over the asssion for one and half locar. He taught stadents basic calculations and solved many questions. He also give many questions for students to solve. He also conducted ramber game to students. Finally be ended the session by explaining the importance of time management and learning short cuts in solving aptitude questions and also how enhancing skills and knowledge aport from academics helps students to succeed in their career,

Miss. A showeys M of 3th SEM, B.Com proposed the vote of thinks.

Total number of participants - 144

Manerospers H.O.D

C.T. CHANDRAPPA ASSISTANT PROFESSOR 6 HOD Deals of Commission & Nanaporoant GREE SIDDAGANGA COLLEGE MAID, Science and Commission for Woman ELH, RGAD, TUMARCINU + 572102.