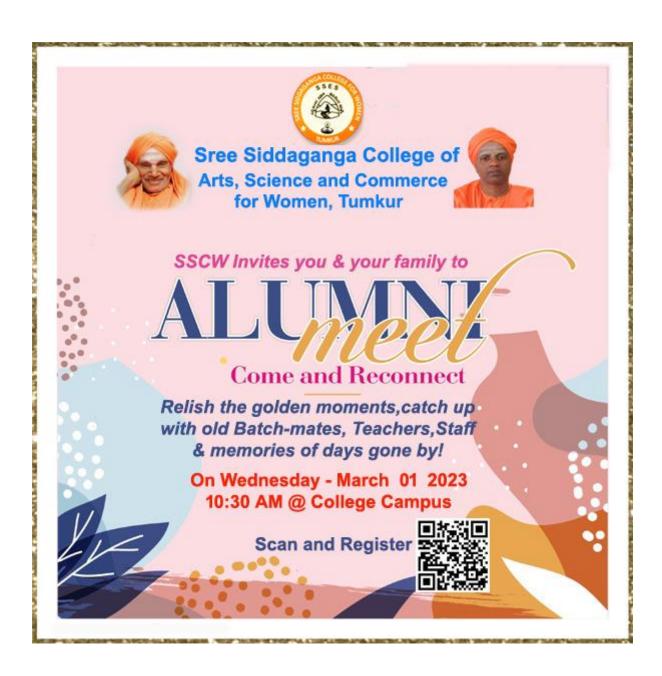

### **Alumni Association (R.)**

Alumni Association of our college is an active platform and a thriving community that bridges the past and the present. The process of registering the Alumni Association is going on .Alumni Association actively involve in sharing experiences, Achievements, and inspiring each other .

<u>Events and reunions</u>: organizes reunions and home coming events and networking gatherings, creating opportunities for alumni to reconnect with the college community.