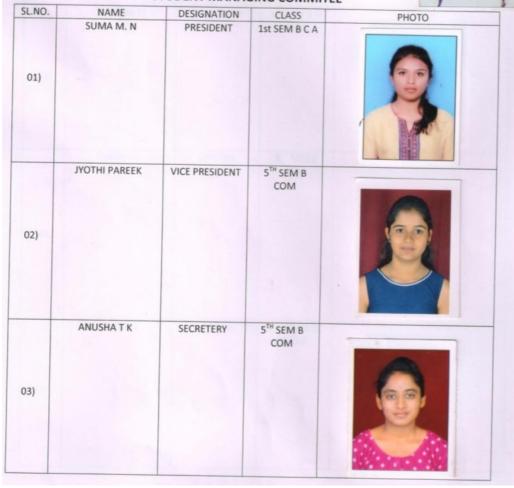

## STUDENT MANAGING COMMITEE

| SL.NO. | NAME      | DESIGNATION        | CLASS                             | РНОТО |
|--------|-----------|--------------------|-----------------------------------|-------|
| 04)    | KAVYA H S | JOINT<br>SECRETERY | 1 <sup>ST</sup> SEM B A<br>(HEK)  |       |
| 05)    | SUSHMA M  | TREASURER          | 1 <sup>ST</sup> SEM B SC<br>(CBZ) |       |
| 06)    | SAHANA    | OFFICER            | 3 <sup>RD</sup> SEM B<br>COM      | AG267 |
| 07)    | NAVYA N   | OFFICER            | 3 <sup>RD</sup> SEM B SC<br>(PCM) |       |