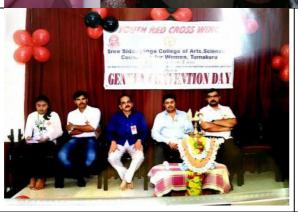

### 2018-19:

- 1] A programme was conducted on 29-aug-2018 as Geneva Convention day. The chief guest of the programme Dr. Parasuram K G, programme officer youth red cross Tumkur University, Tumkur & Sri Surendra sha, president of Tumkur commerce association.
- 2] Celebrated world youth day on 12-jan-2019 at akkamahadevi seminar hall. The chief guest of the programme Swamy Dheerananda Saraswathi, Sri Ramakrishna mutt, Tumkur
- 3] Dental awareness camp has been organized at akkamahadevi seminal hall on 20-aug-2018.
- 4] Funds collected for floods fury area of madikeri and kodagu by youth Red Cross unit on 17-sep-018.