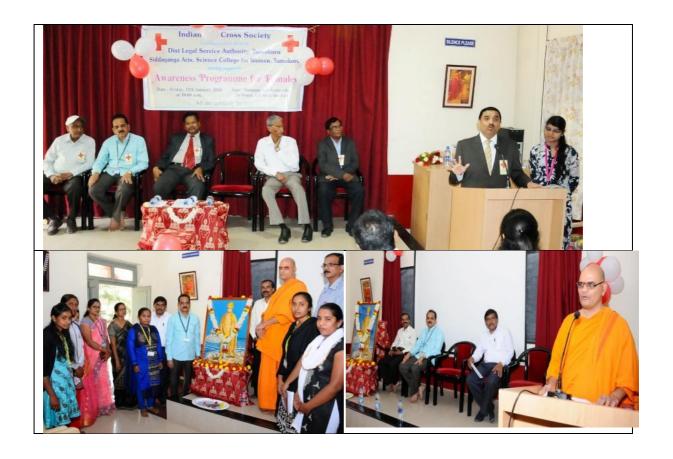

### 2018-19:

- 1] A programme was conducted on 29-aug-2018 as Geneva Convention day. The chief guest of the programme Dr. Parasuram K G, programme officer youth red cross Tumkur University, Tumkur & Sri Surendra sha, president of Tumkur commerce association.
- 2] Celebrated world youth day on 12-jan-2019 at akkamahadevi seminar hall. The chief guest of the programme Swamy Dheerananda Saraswathi, Sri Ramakrishna mutt, Tumkur
- 3] Dental awareness camp has been organized at akkamahadevi seminal hall on 20-aug-2018.
- 4] Funds collected for floods fury area of madikeri and kodagu by youth Red Cross unit on 17-sep-018.