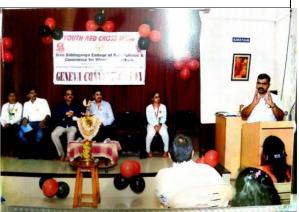

### 2018-19:

- 1] A programme was conducted on 29-aug-2018 as Geneva Convention day. The chief guest of the programme Dr. Parasuram K G, programme officer youth red cross Tumkur University, Tumkur & Sri Surendra sha, president of Tumkur commerce association.
- 2] Celebrated world youth day on 12-jan-2019 at akkamahadevi seminar hall. The chief guest of the programme Swamy Dheerananda Saraswathi, Sri Ramakrishna mutt, Tumkur
- 3] Dental awareness camp has been organized at akkamahadevi seminal hall on 20-aug-2018.
- 4] Funds collected for floods fury area of madikeri and kodagu by youth Red Cross unit on 17-sep-018.