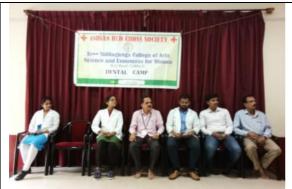

### 2018-19:

- 1] A programme was conducted on 29-aug-2018 as Geneva Convention day. The chief guest of the programme Dr. Parasuram K G, programme officer youth red cross Tumkur University, Tumkur & Sri Surendra sha, president of Tumkur commerce association.
- 2] Celebrated world youth day on 12-jan-2019 at akkamahadevi seminar hall. The chief guest of the programme Swamy Dheerananda Saraswathi, Sri Ramakrishna mutt, Tumkur
- 3] Dental awareness camp has been organized at akkamahadevi seminal hall on 20-aug-2018.
- 4] Funds collected for floods fury area of madikeri and kodagu by youth Red Cross unit on 17-sep-018.