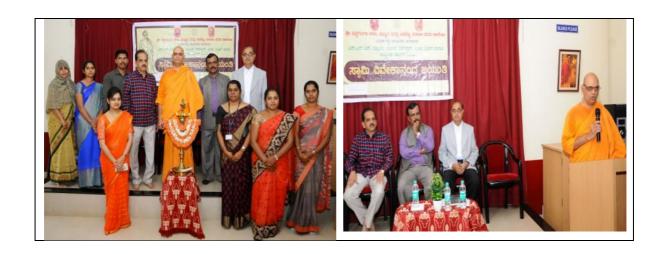

### 2018-19:

- 1] A programme was conducted on 29-aug-2018 as Geneva Convention day. The chief guest of the programme Dr. Parasuram K G, programme officer youth red cross Tumkur University, Tumkur & Sri Surendra sha, president of Tumkur commerce association.
- 2] Celebrated world youth day on 12-jan-2019 at akkamahadevi seminar hall. The chief guest of the programme Swamy Dheerananda Saraswathi, Sri Ramakrishna mutt, Tumkur
- 3] Dental awareness camp has been organized at akkamahadevi seminal hall on 20-aug-2018.
- 4] Funds collected for floods fury area of madikeri and kodagu by youth Red Cross unit on 17-sep-018.