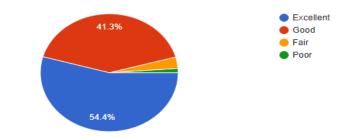

# Ambience of the institution(Parents) 2022-23

Ambience of the institution(Parents) 2022-23

2.How would you rate security and discipline of the college campus? 436 responses

Grade

### REPORT ON INSTITUTIONAL AMBIENCE (PARENTS) FOR THE YEAR 2022-23

The parents in their feedback expressed their gratitude with a safe and secured environment for girls towards the institution to be better in terms of teaching and infrastructure compared to any other institution. Based on the total responses the question raised on the adequacy of the facilities provided by the college, More than 90% parents were satisfied with the facilities provided in the college like pure drinking water, library, rest room, pad vending machine and incinerator.

Parents believed their wards are safe and secure inside the college premises and they are satisfied with the cooperation from administrative staff. They were aware of the fair and legitimate examination and evaluation system of the college, as the management prefers ladies staff during recruitment.