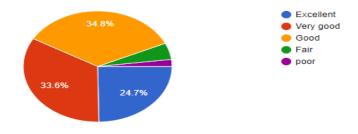

# Ambience of the institution(Parents) 2022-23

Ambience of the institution(Parents) 2022-23

2.How would you rate security and discipline of the college campus? 436 responses

Grade