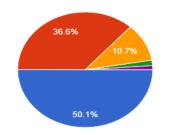

### AMBIENCE OF INSITITUTION(Alumni)2022-23

AMBIENCE OF INSITITUTION(Alumni)2022-23

1. The campus environment is conducive for all round development.

675 responses

2.Academic atmosphere shaped the character in terms of values and creative attitudes.

#### 3. The institution offers students friendly ambience.

675 responses

4.NSS Activities gave access to a social ambience.

675 responses