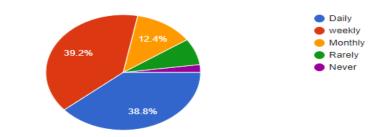

#### 2.How often do you come to library or use library resources online? 864 responses

3. Are you satisfied with the Amenities ,and assistance available at the college for Extra Curricular activities.

Grade