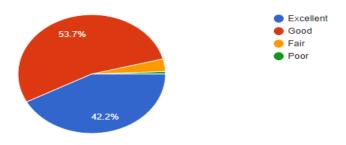

### Ambience of the institution (Students)2022-23

Ambience of the institution (Students)2022-23

1. Institute responds timely to your grievances to your satisfaction.

864 responses