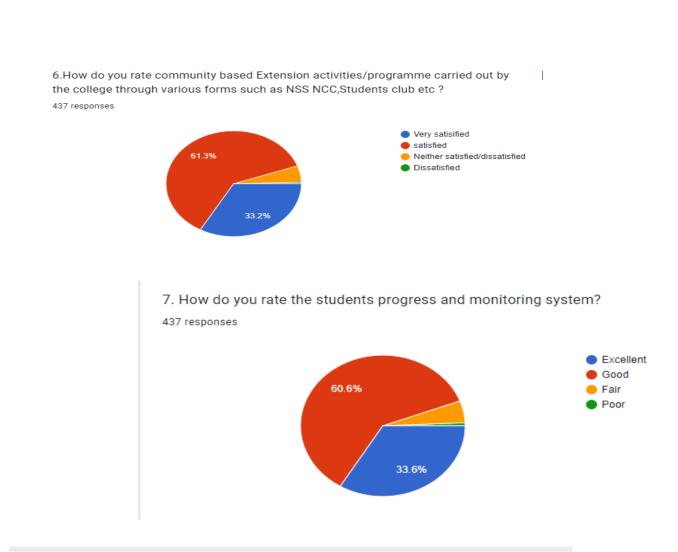

4.How do you rate the infrastructural facilities like class /faculty room/Auditorium etc 437 responses

5. How do you rate learning resources such as library ,internet, computer etc ?

Grade

### Sree Siddaganga College of Arts, Science and Commerce for Women

B.H. Road, Tumkur-572102. Karnataka Ph: 0816-2272312 E-mail : sscasc.women@gmail.com Website : www.sscwtumkur.org

8. How do you rate the value added education engaged in the college?