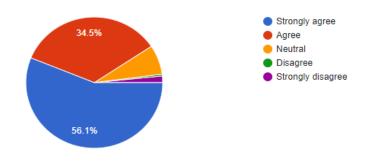

### Ambience of the institution (Students)2022-23

Ambience of the institution (Students)2022-23

1. Institute responds timely to your grievances to your satisfaction.

864 responses

Most of the students strongly agree that the co-curricular and extracurricular activities in the college offer a conducive ambience to promote one's knowledge, skills and talent.

IQAC/NAAC SSCASCW, Tumkur