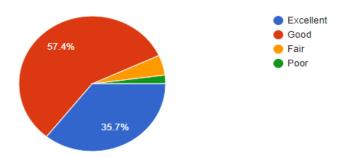

4.How do you rate the infrastructural facilities like class /faculty room/Auditorium etc 437 responses

5. How do you rate learning resources such as library ,internet, computer etc ?

Grade