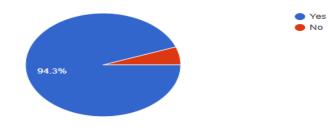

### Ambience of the institution (Students)2022-23

Ambience of the institution (Students)2022-23

1. Institute responds timely to your grievances to your satisfaction.

864 responses