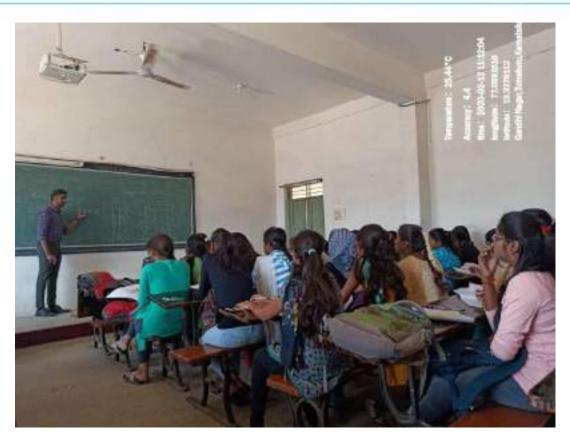

### **Career Guidance for III Year Students**

Date: 29-06-2019

The Career guidance and placement cell has organized one day workshop on "Personality Development", International trainer Mr. Afftab inaugurated the workshop and conduct the workshop.

### Date: 29-06-2019

The Career guidance and placement cell has organized one day workshop on "Personality Development", International trainer Mr. Afftab inaugurated the workshop and conduct the workshop.

Dr. K.C. Jayaswamy, Principal, SSCW, Turnkur and Mr. Mahesha S, Placement officer were present on this occasion.

| SLNO | NAME                  | CLASSCOMBINATION | SIGNATURE    |
|------|-----------------------|------------------|--------------|
| 01   | Sowmya SR             | TILE-COM CS      | Sawaya S.R.  |
| ca   | Rachitha KR           | III B. Com Ca    | Rochethat 1  |
| 0.3  | Ranghitha KJ          | III B. Com Ca    | Rabelithe KJ |
| 04   | Lakehmi Natraj        | TI B-com C3 =    | lake-        |
| 06   | UMA CA                | TU & com         | come est     |
| 06   | MIRANGO, S.W.         | Tii B.com        | Nisargo GN   |
| 07   | Latha K               | III. B.Core      | Letha K      |
| 68   | Magness selfforma 6-2 | TI B.com U       | Nagueen -    |
| 09   | Ramya D. B            | III B. COM CI    | Panyars      |
| 101  | Indora Dik            | TIET Boom Ct     | Dochara D.K  |
| 11.  | Rayftha - D.B         | II'd B. com CI   | Boyfila J.B  |
| 192  | Peda TP               | THE B. COM C)    | Tropa S. P.  |
| 13   | Raopa J               | TIM B. COM CI    | Royce. J     |
| 14   | Mahagu PR             | TI B. Com CI     | Mangela PR   |