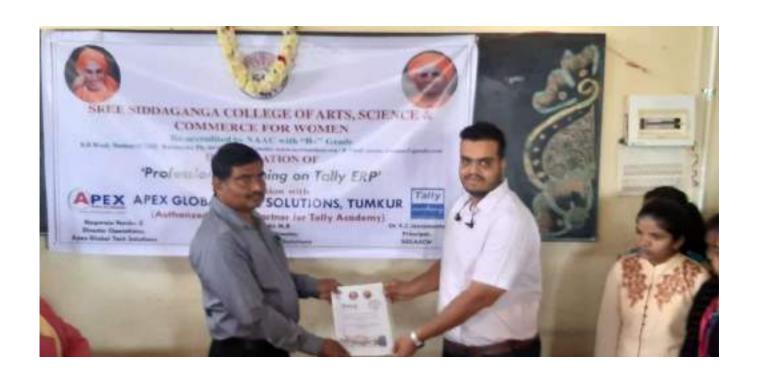

### INAUGURATION OF

'Professional Training on Tally ERP'

In Association with

Nogaroja Naidu. C (Authorized Training Partner for Tally Academy)

Director Operations, Managing Director,

Apex Global Tech Solutions Apex Global Tech Solutions

Dr. K.C Jayaswamy Principal, SSCCW