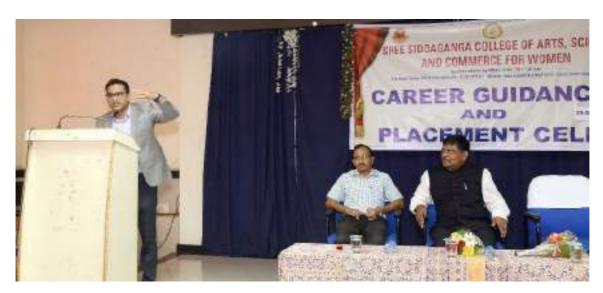

### **Career Guidance for III Year Students**

Date: 29-06-2019

The Career guidance and placement cell has organized one day workshop on "Personality Development", International trainer Mr. Afftab inaugurated the workshop and conduct the workshop.

Dr. K.C. Jayaswamy, Principal, SSCW, Tumkur and Mr. Mahesha S, Placement officer were present on this occasion.