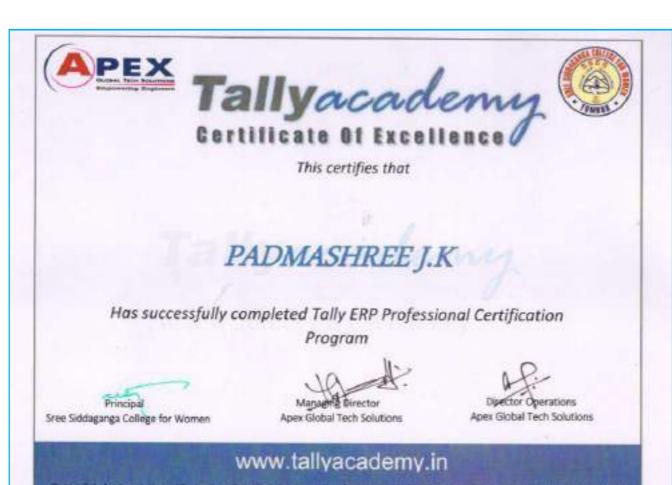

### Sub: Consolidated report for Successfully Completing Professional Training on Tally with GST

### In your College Premises

On behalf of APEX Global Tech Solutions, we want to inform you that we have successfully completed professional training program on Tally with GST as per the signed Memorandum Of. Understanding Dated & signed on 03-07-2019.

The training was conducted in the College premises. All the students were proactive and enthusiastic while attending the classes. As it was required we had installed with required software's for the training.

As the training held from September-2019 till December 2019 as per the allotted schedule.

We sincerely appreciate and thank you and your supporting team for providing timely information & helping us to complete this training program successfully.