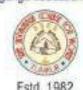

### **Career Guidance for III Year Students**

Date: 29-06-2019

The Career guidance and placement cell has organized one day workshop on "Personality Development", International trainer Mr. Afftab inaugurated the workshop and conduct the workshop.

Dr. K.C. Jayaswamy, Principal, SSCW, Tumkur and Mr. Mahesha S, Placement officer were present on this occasion.