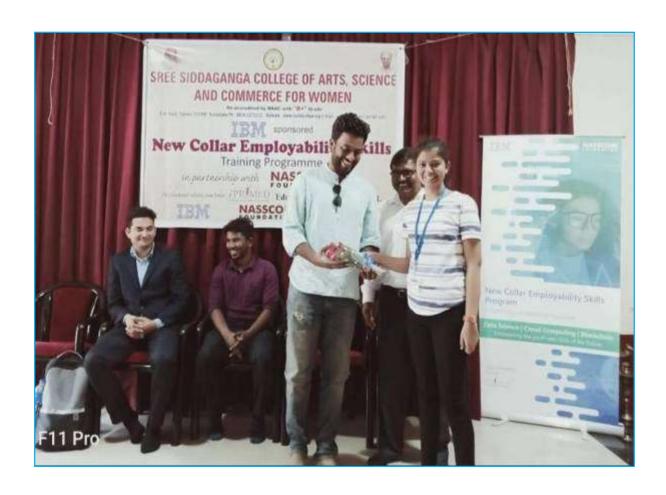

### CAREER GUIDANCE AND PLACEMENT CELL

List of Programs conducted for final year BA, BSc, BCA and BCom Students

| SL NO | DATE       | PROGRAM NAME                                                                    |
|-------|------------|---------------------------------------------------------------------------------|
| 01    | 29-06-2019 | Career Guidance for III Year Students                                           |
| 02    | 23-09-2019 | Tally-Add-On-Course-Report                                                      |
| 03    | 08-12-2019 | IBM Sponsored New Collar Employability Skill Program-<br>2019                   |
| 04    | 23-01-2020 | Career Guidance and Placement Drive with HGS                                    |
| 05    | 12-02-2020 | One day career guidance program in association with Success<br>Coaching Academy |