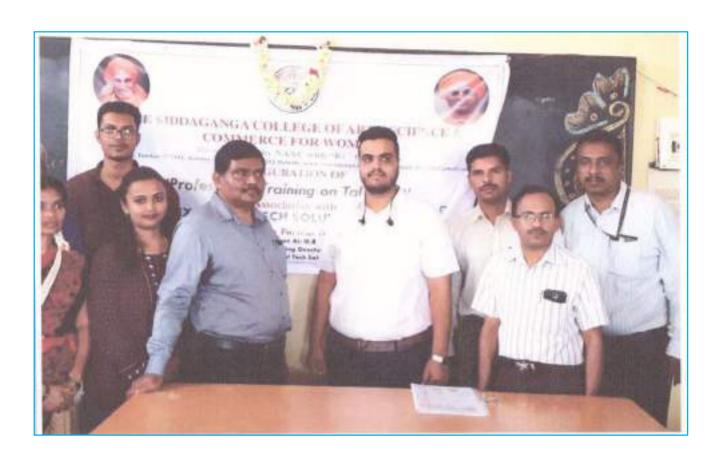

### INAUGURATION OF

'Professional Training on Tally ERP'

In Association with

Nogaroja Naidu. C (Authorized Training Partner for Tally Academy)

Director Operations, Managing Director,

Apex Global Tech Solutions Apex Global Tech Solutions

Dr. K.C Jayaswamy Principal, SSCCW