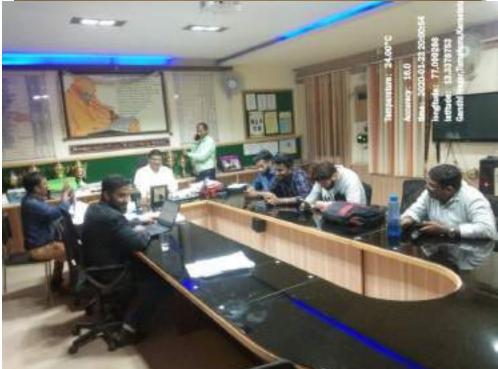

### **Career Guidance for III Year Students**

Date: 29-06-2019

The Career guidance and placement cell has organized one day workshop on "Personality Development", International trainer Mr. Afftab inaugurated the workshop and conduct the workshop.

Dr. K.C. Jayaswamy, Principal, SSCW, Tumkur and Mr. Mahesha S, Placement officer were present on this occasion.