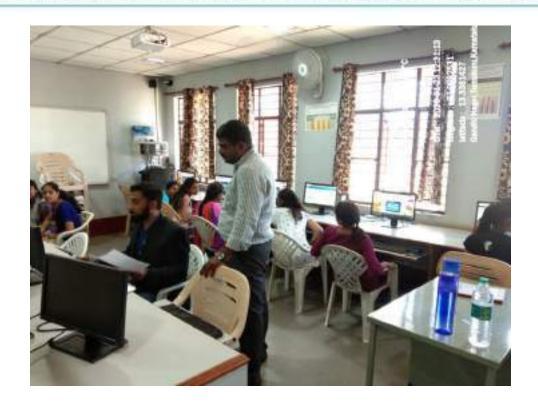

### In your College Premises

On behalf of APEX Global Tech Solutions, we want to inform you that we have successfully completed professional training program on Tally with GST as per the signed Memorandum Of. Understanding Dated & signed on 03-07-2019.

The training was conducted in the College premises. All the students were proactive and enthusiastic while attending the classes. As it was required we had installed with required software's for the training.

As the training held from September-2019 till December 2019 as per the allotted schedule.

We sincerely appreciate and thank you and your supporting team for providing timely information & helping us to complete this training program successfully.