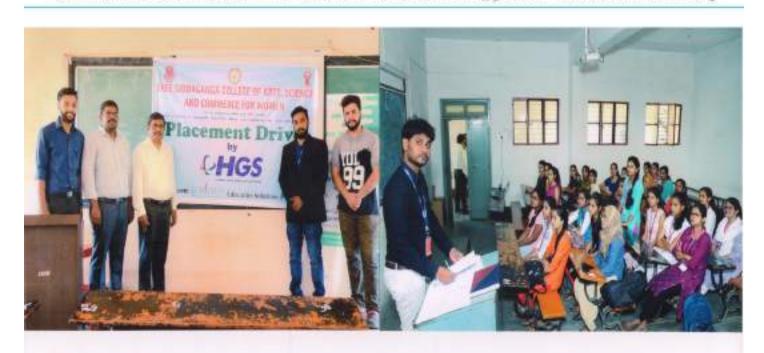

# Career Guidance and placement cell.

### Career Guidance for III Year Students

### Date: 29-06-2019

The Career guidance and placement cell has organized one day workshop on "Personality Development", International trainer Mr. Afftab inaugurated the workshop and conduct the workshop.

Dr. K.C. Jayaswamy, Principal, SSCW, Turnkur and Mr. Mahesha S, Placement officer were present on this occasion.

| SLNO | NAME                  | CLASSCOMBINATION | SIGNATURE    |
|------|-----------------------|------------------|--------------|
| 01   | Sowmya SR             | TILE-COM CS      | Sawaya S.R.  |
| ca   | Rachitha KR           | III B. Com Ca    | Rochethat 1  |
| 0.3  | Ranghitha KJ          | III B. Com Ca    | Rabelithe KJ |
| 04   | Lakehmi Natraj        | TI B-com C3 =    | lake-        |
| 06   | UMA CA                | TU & com         | come est     |
| 06   | MIRANGO, S.W.         | Tii B.com        | Nisargo GN   |
| 07   | Latha K               | III. B.Core      | Letha K      |
| 68   | Magness selfforma 6-2 | TI B.com U       | Nagueen -    |
| 09   | Ramya D. B            | III B. COM CI    | Panyars      |
| 101  | Indora Dik            | TIET Boom Ct     | Dochara D.K  |
| 11.  | Rayftha - D.B         | II'd B. com CI   | Boyfila J.B  |
| 192  | Peda TP               | THE B. COM C)    | Tropa S. P.  |
| 13   | Raopa J               | TIM B. COM CI    | Royce. J     |
| 14   | Mahagu PR             | TI B. Com CI     | Mangela PR   |