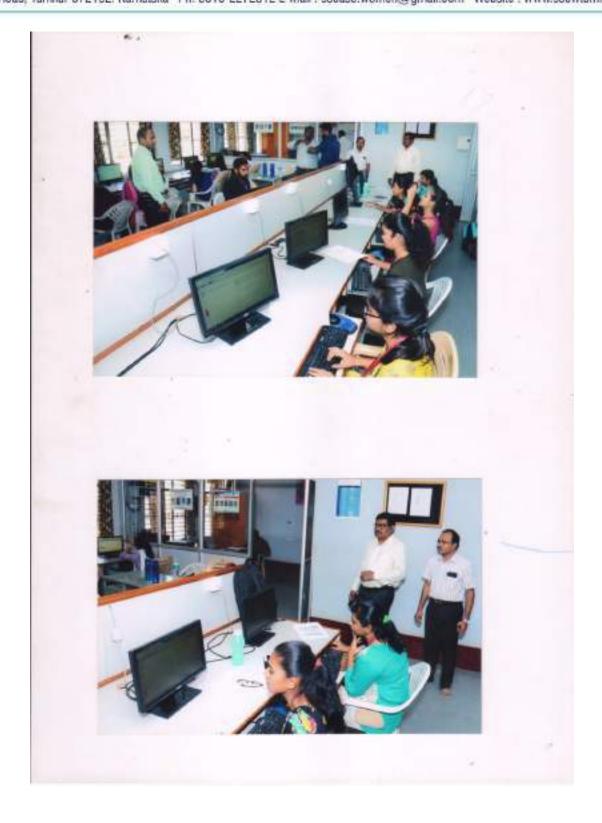

### **Career Guidance for III Year Students**

Date: 29-06-2019

The Career guidance and placement cell has organized one day workshop on "Personality Development", International trainer Mr. Afftab inaugurated the workshop and conduct the workshop.

Dr. K.C. Jayaswamy, Principal, SSCW, Tumkur and Mr. Mahesha S, Placement officer were present on this occasion.