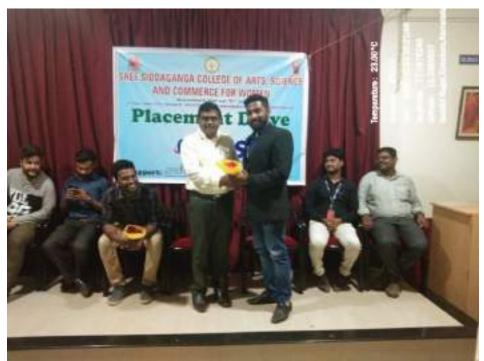

### CAREER GUIDANCE AND PLACEMENT CELL

List of Programs conducted for final year BA, BSc, BCA and BCom Students

| SL NO | DATE       | PROGRAM NAME                                                                    |
|-------|------------|---------------------------------------------------------------------------------|
| 01    | 29-06-2019 | Career Guidance for III Year Students                                           |
| 02    | 23-09-2019 | Tally-Add-On-Course-Report                                                      |
| 03    | 08-12-2019 | IBM Sponsored New Collar Employability Skill Program-<br>2019                   |
| 04    | 23-01-2020 | Career Guidance and Placement Drive with HGS                                    |
| 05    | 12-02-2020 | One day career guidance program in association with Success<br>Coaching Academy |