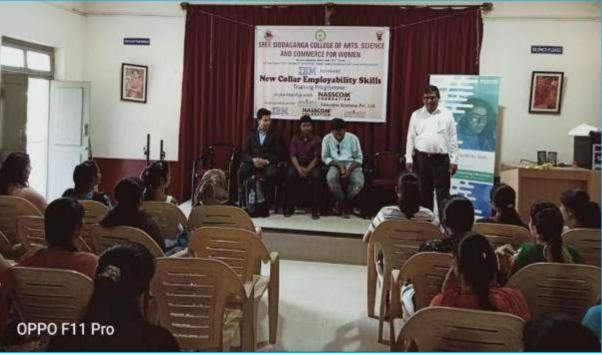

### CAREER GUIDANCE AND PLACEMENT CELL

List of Programs conducted for final year BA, BSc, BCA and BCom Students

| SL NO | DATE       | PROGRAM NAME                                                                    |
|-------|------------|---------------------------------------------------------------------------------|
| 01    | 29-06-2019 | Career Guidance for III Year Students                                           |
| 02    | 23-09-2019 | Tally-Add-On-Course-Report                                                      |
| 03    | 08-12-2019 | IBM Sponsored New Collar Employability Skill Program-<br>2019                   |
| 04    | 23-01-2020 | Career Guidance and Placement Drive with HGS                                    |
| 05    | 12-02-2020 | One day career guidance program in association with Success<br>Coaching Academy |