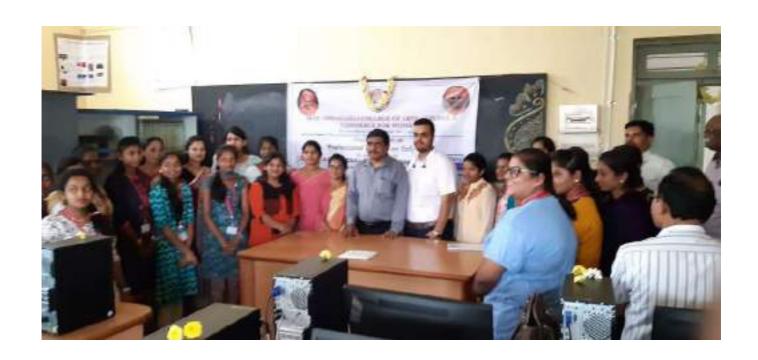

### In your College Premises

On behalf of APEX Global Tech Solutions, we want to inform you that we have successfully completed professional training program on Tally with GST as per the signed Memorandum Of. Understanding Dated & signed on 03-07-2019.

The training was conducted in the College premises. All the students were proactive and enthusiastic while attending the classes. As it was required we had installed with required software's for the training.