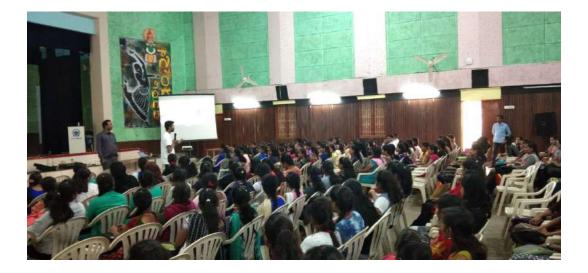

The career guidance and placement cell in association with commerce department of SSCASCW, Tumakuru had organised a one-day career guidance workshop for final year BA, BSc, BCom and BBM students.

It was organised on 23.02.2019. The program began with an invocation by Archana, student of IIIBCom. Prof. Mahesh, H.O.D of computer Science & Placement Officer welcomed the gathering. Dr. D. N. yogeeswarappa, principal of our college presided over the programme. Sree C. C. Pawate, a state-level personality development trainer and Chief guest of the programme inaugurated the function by lighting the traditional lamp. Prof. Nayana M. introduced the chief guest.

Career guidance to final year degree students of SSCASCW by C. C. Pawate