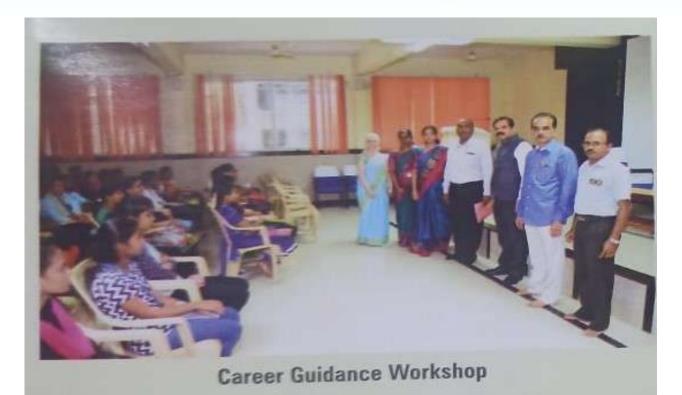

## A Brief Report on Career Guidance Workshop

Dated: 25.02.2019

The career guidance and placement cell in association with commerce department of SSCASCW, Tumakuru had organised a one-day career guidance workshop for final year BA, BSc, BCom and BBM students.

It was organised on 23.02.2019. The program began with an invocation by Archana, student of IIIBCom. Prof. Mahesh, H.O.D of computer Science & Placement Officer welcomed the gathering. Dr. D. N. yogeeswarappa, principal of our college presided over the programme. Sree C. C. Pawate, a state-level personality development trainer and Chief guest of the programme inaugurated the function by lighting the traditional lamp. Prof. Nayana M. introduced the chief guest.