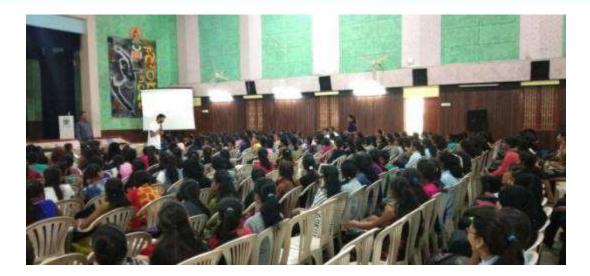

The career guidance and placement cell in association with commerce department of SSCASCW, Tumakuru had organised a one-day career guidance workshop for final year BA, BSc, BCom and BBM students.

It was organised on 23.02.2019. The program began with an invocation by Archana, student of IIIBCom. Prof. Mahesh, H.O.D of computer Science & Placement Officer welcomed the gathering. Dr. D. N. yogeeswarappa, principal of our college presided over the programme. Sree C. C. Pawate, a state-level personality development trainer and Chief guest of the programme inaugurated the function by lighting the traditional lamp. Prof. Nayana M. introduced the chief guest.

Career guidance to final year degree students of SSCASCW by C. C. Pawate