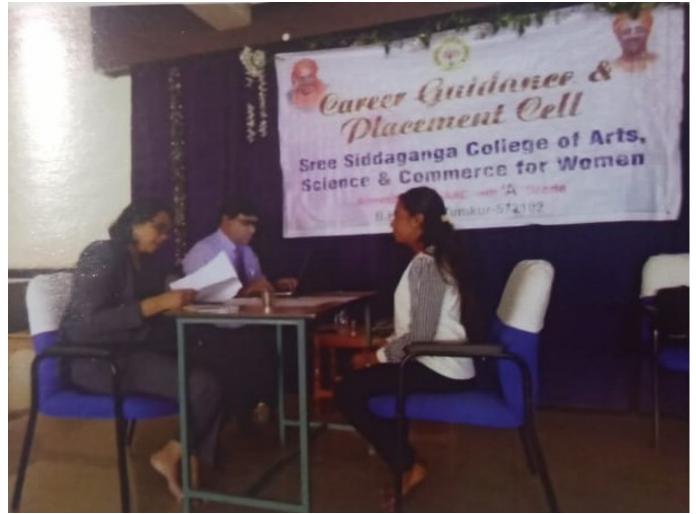

#### Date: 21-08-2018, Tuesday

Orientation and Mock Test for PGCET, MAT, C-MAT organized by career Guidance and placement cell in association with PGDMS & RC, Sree Siddaganga Institute of technology, Tumakuru

About 61 students from B. A., B.Sc., B. Com. and B.B.M. had participated in Orientation and Mock Test for PGCET, MAT, C-MAT examinations. Faculty from our sister institute, Sree Siddaganga Institute of technology conducted a mock test and an interview session to our college students.