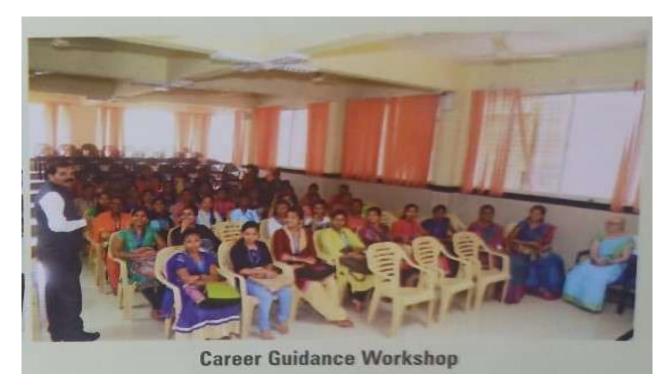

## A Brief Report on Career Guidance Workshop

Dated: 25.02.2019

The career guidance and placement cell in association with commerce department of SSCASCW, Tumakuru had organised a one-day career guidance workshop for final year BA, BSc, BCom and BBM students.

It was organised on 23.02.2019. The program began with an invocation by Archana, student of IIIBCom. Prof. Mahesh, H.O.D of computer Science & Placement Officer welcomed the gathering. Dr. D. N. yogeeswarappa, principal of our college presided over the programme. Sree C. C. Pawate, a state-level personality development trainer and Chief guest of the programme inaugurated the function by lighting the traditional lamp. Prof. Nayana M. introduced the chief guest.

Career guidance to final year degree students of SSCASCW by C. C. Pawate