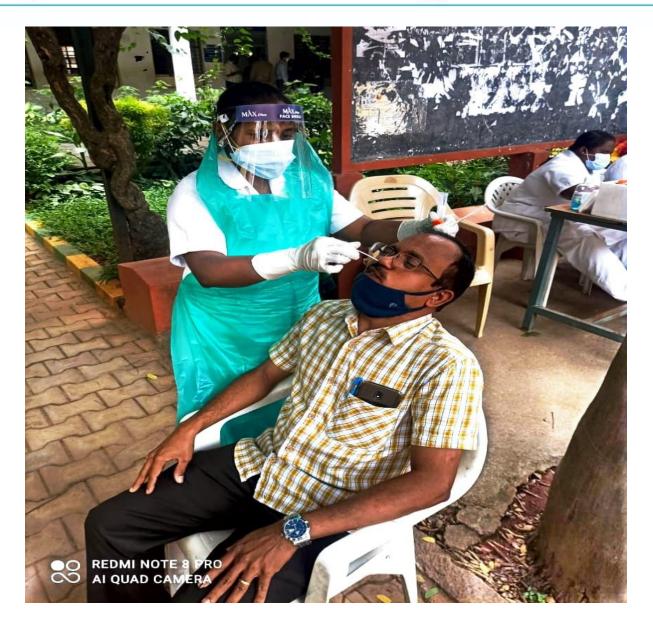

## Sree Siddaganga College of Arts, Science and Commerce for Women

(Affiliated to Tumkur University)

of why of ALRODON 8. 042-20

ತುಮಕೂರಿನ ಸಿದ್ದಗಂಗಾ ಪ್ರಥಮ ದರ್ಜಿ ಕಾಲೇಜಿನಲ್ಲಿ ಕಾಲೇಜಿನ ಪ್ರಾಂಶುಪಾಲರು. 4ಕ್ಕೆ. ಉಪನ್ಯಾಸಕರು ಸೇರಿದಂತೆ ಎಲ್ಲ ಸಿಬ್ಬಂದಿಗೆ ಕೋವಿಡ್ ಪರೀಕ್ಷೆ ಮಾಡಲಾಯಿತು.