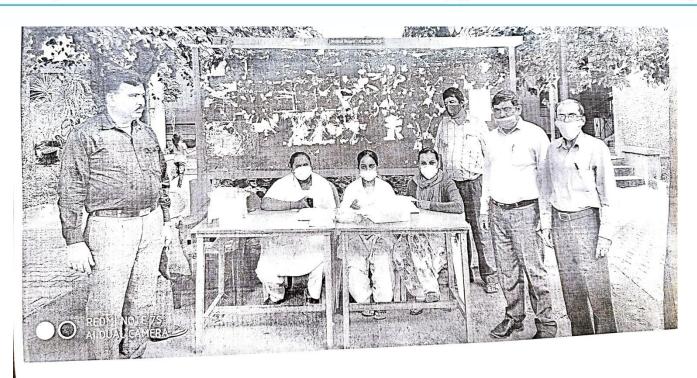

## Sree Siddaganga College of Arts, Science and Commerce for Women

(Affiliated to Tumkur University)

of why of ALRODON 8. 042-20

ತುಮಕೂರಿನ ಸಿದ್ದಗಂಗಾ ಪ್ರಥಮ ದರ್ಜಿ ಕಾಲೇಜಿನಲ್ಲಿ ಕಾಲೇಜಿನ ಪ್ರಾಂಶುಪಾಲರು. 4ಕ್ಕೆ. ಉಪನ್ಯಾಸಕರು ಸೇರಿದಂತೆ ಎಲ್ಲ ಸಿಬ್ಬಂದಿಗೆ ಕೋವಿಡ್ ಪರೀಕ್ಷೆ ಮಾಡಲಾಯಿತು.