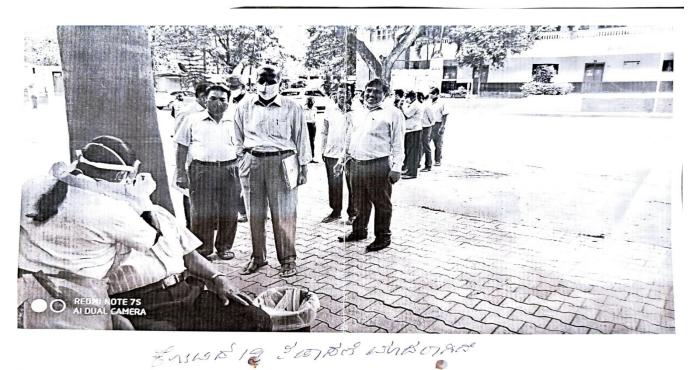

## Sree Siddaganga College of Arts, Science and Commerce for Women

(Affiliated to Tumkur University)

of why of ALRODON 8. 042-20

ತುಮಕೂರಿನ ಸಿದ್ದಗಂಗಾ ಪ್ರಥಮ ದರ್ಜಿ ಕಾಲೇಜಿನಲ್ಲಿ ಕಾಲೇಜಿನ ಪ್ರಾಂಶುಪಾಲರು. 4ಕ್ಕೆ. ಉಪನ್ಯಾಸಕರು ಸೇರಿದಂತೆ ಎಲ್ಲ ಸಿಬ್ಬಂದಿಗೆ ಕೋವಿಡ್ ಪರೀಕ್ಷೆ ಮಾಡಲಾಯಿತು.