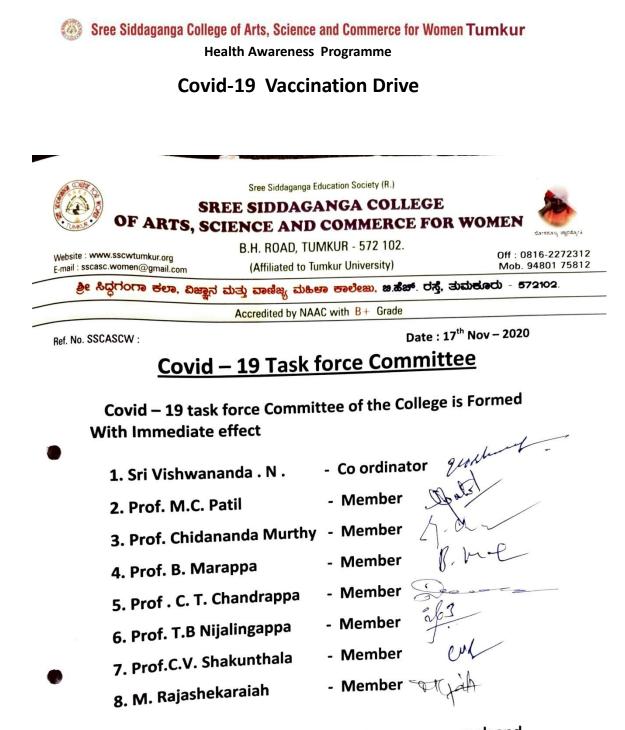

The Committee shall meet at least once a week and submit report to the Principal.

Principal