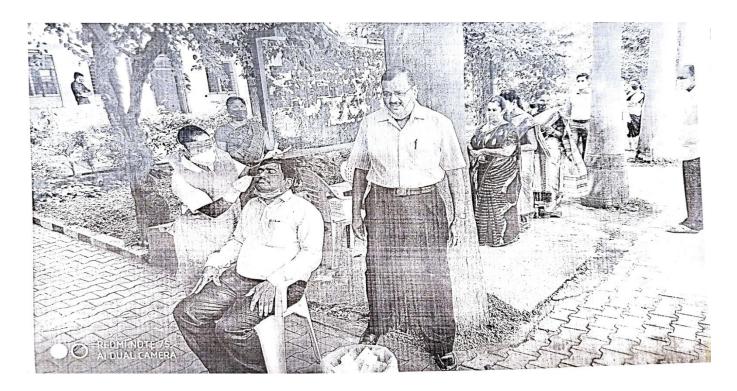

## Sree Siddaganga College of Arts, Science and Commerce for Women

(Affiliated to Tumkur University)

of why of ALRODON 8. 042-20

ತುಮಕೂರಿನ ಸಿದ್ದಗಂಗಾ ಪ್ರಥಮ ದರ್ಜಿ ಕಾಲೇಜಿನಲ್ಲಿ ಕಾಲೇಜಿನ ಪ್ರಾಂಶುಪಾಲರು. 4ಕ್ಕೆ. ಉಪನ್ಯಾಸಕರು ಸೇರಿದಂತೆ ಎಲ್ಲ ಸಿಬ್ಬಂದಿಗೆ ಕೋವಿಡ್ ಪರೀಕ್ಷೆ ಮಾಡಲಾಯಿತು.