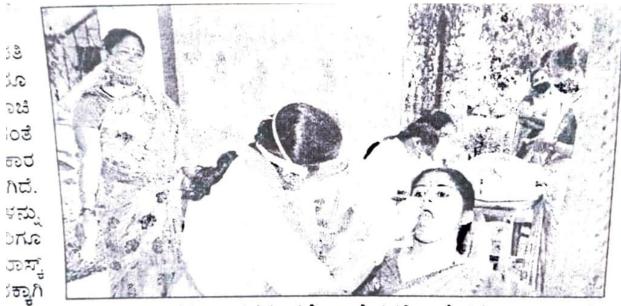

## Sree Siddaganga College of Arts, Science and Commerce for Women

(Affiliated to Tumkur University)

of why of ALRODON 8. 042-20

ತುಮಕೂರಿನ ಸಿದ್ದಗಂಗಾ ಪ್ರಥಮ ದರ್ಜಿ ಕಾಲೇಜಿನಲ್ಲಿ ಕಾಲೇಜಿನ ಪ್ರಾಂಶುಪಾಲರು. 4ಕ್ಕೆ. ಉಪನ್ಯಾಸಕರು ಸೇರಿದಂತೆ ಎಲ್ಲ ಸಿಬ್ಬಂದಿಗೆ ಕೋವಿಡ್ ಪರೀಕ್ಷೆ ಮಾಡಲಾಯಿತು.