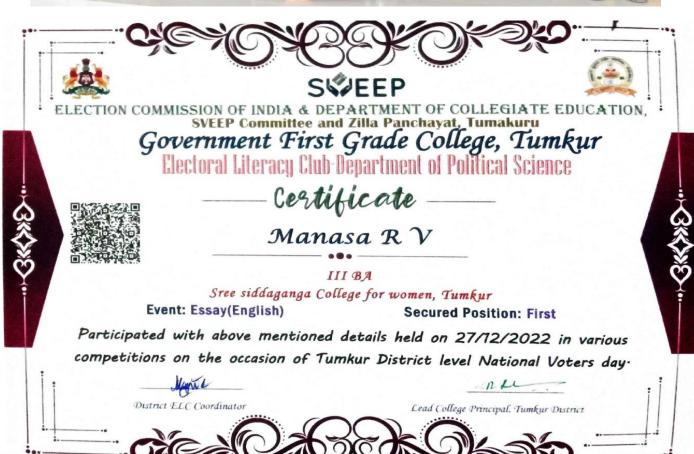

(Affiliated to Tumkur University)

Re-accredited with B+

B.H. Road, Tumkur-572102. Karnataka Ph: 0816-2272312 E-mail: sscasc.women@gmail.com Website: www.sscwtumkur.org

#### **Awards for Cultural Activities 2022-2023**











(Affiliated to Tumkur University)

Re-accredited with Grade

B.H. Road, Tumkur-572102. Karnataka Ph: 0816-2272312 E-mail: sscasc.women@gmail.com Website: www.sscwtumkur.org



## UNIVERSITY COLLEGE OF SCIENCE



TUMKUR UNIVERSITY, TUMAKURU

# VIGNANOTSAVA - 2023

ON

NATIONAL SCIENCE DAY

#### CERTIFICATE

| This is to certify that Mr/Ms NO  Stree Siddagnaga College of Wom |                   | _ has participated in | ı Inter-College C | ompetition |
|-------------------------------------------------------------------|-------------------|-----------------------|-------------------|------------|
| event Mothematics Quiz                                            |                   | and awarded _         | first             | prize      |
| on VIGNANOTSAVA - 2023 organized by