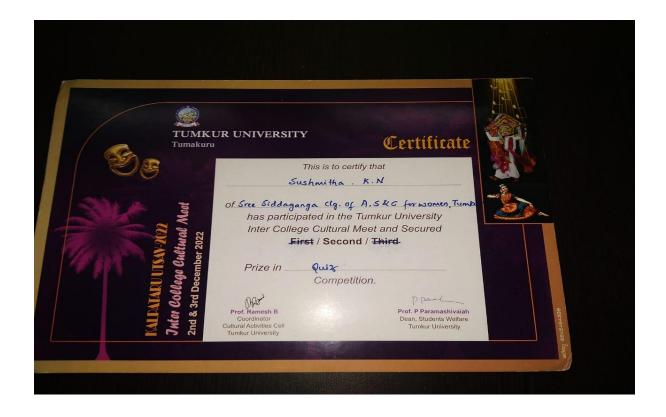

Second Place in Quiz at Tumkur University Inter College Cultural Meet

Fetd 1982