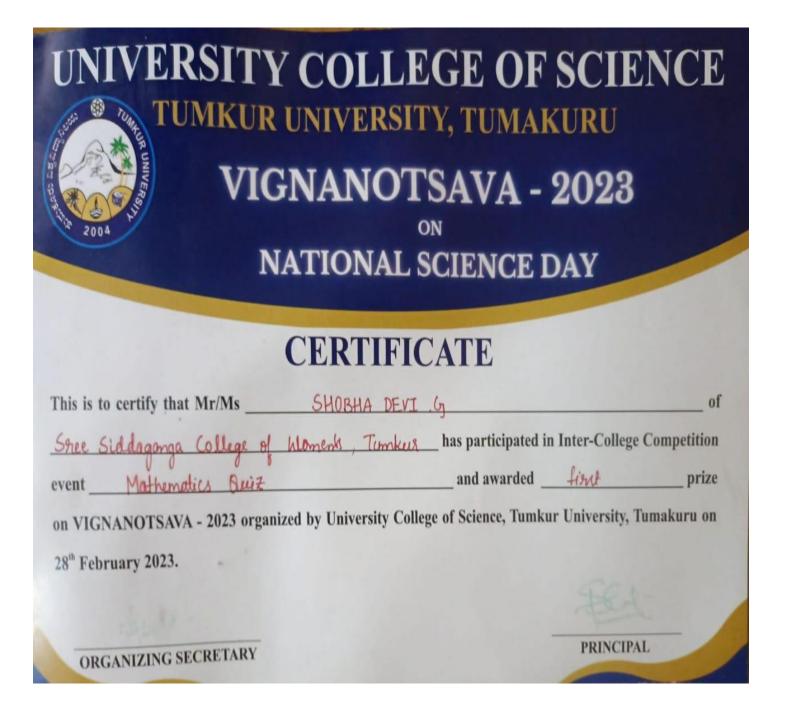

## UNIVERSITY COLLEGE OF SCIENCE

TUMKUR UNIVERSITY, TUMAKURU

# VIGNANOTSAVA - 2023

ON

NATIONAL SCIENCE DAY

#### CERTIFICATE

| This is to certify that Mr/Ms NO  Stree Siddagnaga College of Wom |                   | _ has participated in | ı Inter-College C | ompetition |
|-------------------------------------------------------------------|-------------------|-----------------------|-------------------|------------|
| event Mothematics Quiz                                            |                   | and awarded _         | first             | prize      |
| on VIGNANOTSAVA - 2023 organized by                               | University Celler | re of Science Tumba   | w University Tu   | molauru on |
| on violativo i Savivi - 2025 of gamzeu by                         | oniversity Cones  | ge of Science, Tuniki | ir University, Tu | шакиги оп  |
|                                                                   | Chiversity Cones  | ge of Science, Tumke  | ir University, 1u | makuru on  |
| 28 <sup>th</sup> February 2023.                                   | Cinversity Cones  | ge of science, funkt  | E A               | makuru on  |