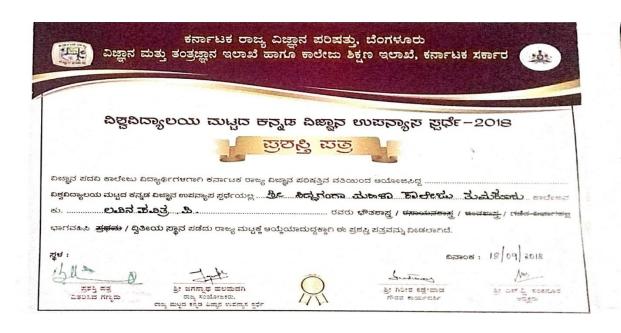

#### ರಾಜ್ಯ ಮಟ್ಟದ ಕನ್ನಡ ವಿಜ್ಞಾನ ಉಪನ್ಯಾಸ ಸ್ಪರ್ಧೆ-2018

|                                  | - BANC                                                                              | SWEE WE            |                                        |                                        |
|----------------------------------|-------------------------------------------------------------------------------------|--------------------|----------------------------------------|----------------------------------------|
| ವಿಜ್ಞಾನ ಪದವಿ ಕಾಲೇಜು              | ವಿದ್ಯಾರ್ಥಿಗಳಗಾಗಿ ಕರ್ನಾಟಕ ರಾಜ್ಯ ವಿಜ್ಞಾ                                               | ್ಞನ ಪರಿಷತ್ತು ಆಯೋಜನ | ದ್ದ ರಾಜ್ಯ ಮಟ್ಟದ ಕನ್ನಡ                  | <del>ವಿಜ್ಞಾನ</del> ಉಪನ್ಯಾಸ ಸ್ಪರ್ಧೆಯಲ್ಲ |
| ಕು ಲವಿನ ಪವಿ                      | ರ್ರ.ಫಿ.                                                                             | ರವರು ಚೌತಶ          | -<br>ಇನ / ರಸಾಯನಶಾಸ / ೪                 | ಜೀವಶಾಸ / ರಣಿತ ವಿಚಾರರಲ                  |
|                                  | ೨ <sup>,,,,</sup> ,,,,,,,,,,,,,,,,,,,,,,,,,,,,,,,,                                  |                    | org , oromicong ,                      | and a parting                          |
| ಸ್ಥಳ : ವಿಜಯನಗರ ಮಹಾವಿ             | ದ್ಯಾಲಯ, ಹೊಸಪೇಬೆ, ಬಳ್ಳಾರಿ                                                            |                    | వి.                                    | ನಾಂಕ : 13-14 ಅಕ್ಟೋಬರ್ 2018             |
|                                  | - Land                                                                              | Õ                  | Sustano                                | Nows                                   |
| ಅಭಿನಂದನಾ ಪತ್ರ<br>ವಿತರಿಸಿದ ಗಣ್ಯರು | ಶ್ರೀ ಜಗನ್ನಾಥ ಹಲಮಡಗಿ<br>ರಾಜ್ಯ ಸಂಯೋಜಕರು.<br>ರಾಜ್ಯ ಮಟ್ಟದ ಕನ್ನಡ ವಿವ್ಯಾನ ಉಪನ್ಯಾಸ ಸ್ಪರ್ಧೆ | $\aleph$           | ಶ್ರೀ ಗಿರೀಶ ಕಡ್ಡೇವಾಡ<br>ಗೌರವ ಕಾರ್ಯದರ್ಶಿ | ತ್ರೀ ಎಸ್.ವಿ ಸಂಕರ್ಮರ<br>ಆದೃಕ್ಷದ         |

State level Kannada science lecture competition