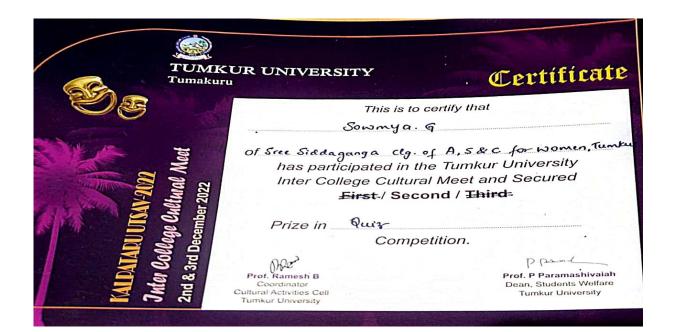

Second Place in Quiz at Tumkur University Inter College Cultural Meet

Fetd 1982