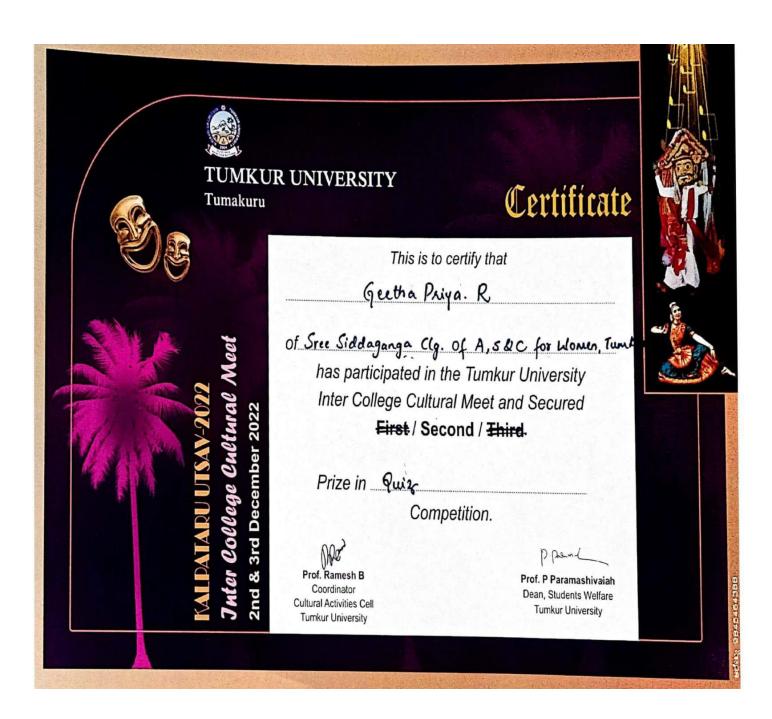

Second Place in Quiz at Tumkur University Inter College Cultural Meet

Fetd 1982