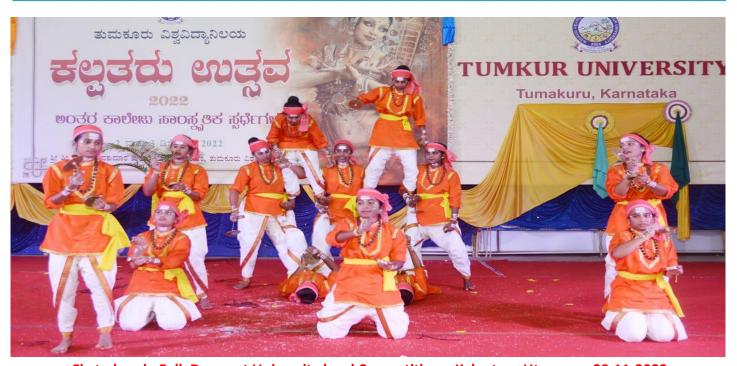

First place in Folk Dance at University level Competitions, Kalpataru Utsava on 29-11-2022

(Affiliated to Tumkur University)

B.H. Road, Tumkur-572102. Karnataka Ph: 0816-2272312 E-mail: sscasc.women@gmail.com Website: www.sscwtumkur.org