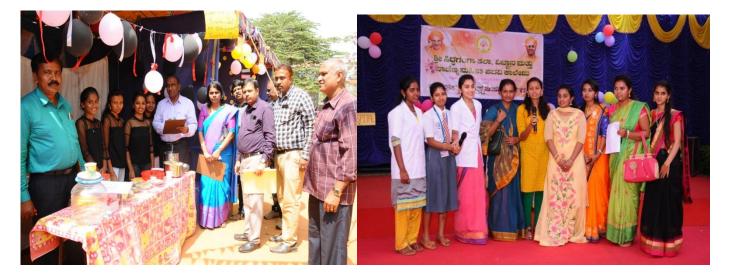

'Spoorthi' is a multifaceted program designed to offer a diverse range of cultural experiences. The inaugural ceremony of the first phase was held on August 8, 2018. We were honoured by the blessings of Sri SriSriShivakumarawamiji and the presence of distinguished guests like G.B. Jyoti Ganesh, MLA, Tumakuru. The event was further enriched by renowned personalities such as Dr. Shamitha Malnad, prominent singer, state award winner, and South Indian Filmfare Award recipient.

Dr. D N Yogeeshwarappa, our college principal presided over the ceremony. Additionally, a tribute was paid to retired professors Prof. S.B. Shashidharaiah, Prof. Girija, and Prof. Manjunath Prasad in recognition of their dedicated service.

Spoorthi Cultural Activities 2018-2019 Inauguration on 08-08-2018