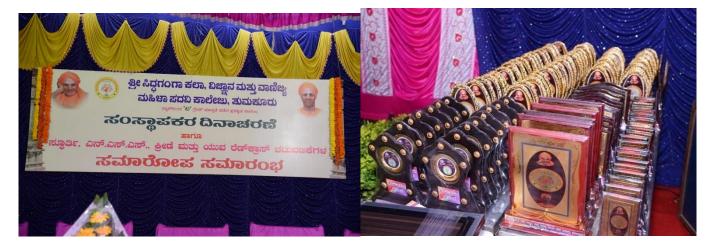

# ಸಂಸ್ಥಾಪಕರ ದಿನಾಚರಣೆ, ಸ್ಪೂರ್ತಿ, ಎನ್.ಎಸ್.ಎಸ್., ಕ್ರೀಡೆ ಮತ್ತು ಯುವ ರೆಡ್ಕ್ರಾಸ್ ಚಲುವಣಕೆಗಳ ಹೆನುಾರೋಕ ಹೆನುಾರಂಭ

| ದಿನಾಂಕ 28-03-2019 ಗುರುವಾರ<br>     | ಸ್ಥಳ : ಕಾಲೇಜು ಆವರಣ                                                                                             |
|-----------------------------------|----------------------------------------------------------------------------------------------------------------|
| ಸಂಸ್ಥಾಪಕರನ್ನು ಕುರಿತು :<br>ಉಪನ್ಯಾಸ | ಡಾ॥ ಡಿ.ಎನ್. ಯೋಗಿಲ್ಲಾರಪ್ಪ<br>ಖ್ಯಾತ ಸಂಶೋಧಕರು, ನಿವೃತ್ತ ಪ್ರಾಂಶುಪಾಲರು,<br>ಶ್ರೀ ಸಿದ್ಧಗಂಗಾ ಮಹಿಳಾ ಪದವಿ ಕಾಲೇಜು, ತುಮಕೂರು |
| ಮುಖ್ಯ ಅತಿಥಿಗಳು :                  | ಶ್ <mark>ರೀಮತಿ ನಾಗರತ್ನ ರಾಮೇಗೌಡ</mark><br>ಸ್ಥಾಪಕ ಅಧ್ಯಕ್ಷರು, ಆಶ್ರಯ ಫೌಂಡೇಶನ್, ಬೆಳಗಾವಿ                             |
|                                   | ಶ್ರೀಮಾನ್ ಅರ್ಜುನ್ ದೇವಯ್ಯ                                                                                        |
|                                   | ಖ್ಯಾತ ಅಂತರಾಷ್ಟ್ರೀಯ ಕ್ರೀಡಾಪಟು ಹಾಗೂ                                                                              |
|                                   | ವ್ಯಕ್ತಿತ್ವ ವಿಕಸನ ತರಬೇತುದಾರರು, ಬೆಂಗಳೂರು                                                                         |
| ಅಧ್ಯಕ್ಷತೆ :                       | ಡಾ. ಕೆ.ಸಿ. ಜಯಸ್ವಾಮಿ                                                                                            |
|                                   | ಪ್ರಾಂಶುಪಾಲರು,<br>ಹಿ. ಸಿದರಂಥಾ ಮಹಿಲಾ ಪದವಿ ಕಾಣಿಯು ತುಮಕಂದು                                                         |
|                                   | ಶ್ರೀ ಸಿದ್ಧಗಂಗಾ ಮಹಿಳಾ ಪದವಿ ಕಾಲೇಜು, ತುಮಕೂರು                                                                      |
| 2000                              | ರಿಗೂ ಆದರದ ಸುಸ್ತಾಗತ                                                                                             |
| ಶಕುಂತಲ ಸಿ.ವಿ.                     | ಶ್ರೀ ಯತಿರಾಜ್ ಎಸ್.                                                                                              |
| ಸ್ಫೂರ್ತಿ ಸಂಚಾಲಕರು                 | ಸ್ಫೂರ್ತಿ ಸಹ-ಸಂಚಾಲಕರು                                                                                           |
| ಬೋಧಕರು,                           | . ಬೋಧಕೇತರರು ಹಾಗೂ ವಿದ್ಯಾರ್ಥಿನಿಯರು                                                                               |
|                                   | ಗಾ ಮಹಿಳಾ ಪದವಿ ಕಾಲೇಜು, ತುಮಕೂರು                                                                                  |
| 100 C                             |                                                                                                                |

ಕಾರ್ಯಕ್ರಮ ಗಳನ್ನು ನಡೆಸಲಾಯಿತು. 'ಸ್ಪೂರ್ತಿ' ಕಾರ್ಯಕ್ರಮದ 3ನೇ ಹಾಗೂ ಕೊನೆಯ ಹಂತವೇ ಸಮಾರೋಪ ಸಮಾರಂಭ. ಶ್ರೀ ಸಿದ್ದಲಿಂಗ ಮಹಾಸ್ವಾಮಿಗಳ ಪಾದಮೂಜೆಯೊಂದಿಗೆ ದಿನಾಂಕ: 8-03-2019 ರಂದು ಸಂಸ್ಥಾಪಕರ ದಿನಾಚರಣೆಯನ್ನು ಆಚರಿಸಲಾಯಿತು ಹಾಗೂ ಸ್ಪೂರ್ತಿ ಎನ್.ಎಸ್.ಎಸ್., ಕ್ರೀಡೆ ಯುವ ರೆಡ್ ಕ್ರಾಸ್ ನ ಸಮಾರೋಪ ಸಮಾರಂಭವನ್ನು ಆಯೋಜನೆಗೊಳಿಸಲಾಗಿತು. ಸಂಸ್ಥಾಪಕರನ್ನು ಕುರಿತು ಡಾಃ ಡಿ.ಎನ್.ಯೋಗೀಶ್ವರಪನವರು ನುಡಿನಮನ ಸಲ್ಲಿಸಿದರು. ಅತಿಥಿಗಳಾಗಿ ಶ್ರೀಮತಿ ನಾಗರತ್ಯ ರಾಮೇಗೌಡ. ಸ್ಥಾಪಕ ಅಧ್ಯಕ್ಷರು, ಆಶ್ರಯ ಫೌಂಡೇಶನ್, ಬೆಳಗಾವಿ ಹಾಗೂ

ಮತ್ತೋರ್ವ ಅತಿಥಿಗಳಾಗಿ ಶ್ರೀ

ಕರೆಯಿಸುವುದರ ಮೂಲಕ ಅದ್ದೂರಿ

ಅರ್ಜುನ್ ದೇವಯ್ಯ, ಅಂತರಾಷ್ಟ್ರೀಯ ಕ್ರೀಡಾಪಟು ಹಾಗೂ ವ್ಯಕ್ತಿವಿಕಸನ ತರಬೇತಿದಾರರು, ಬೆಂಗಳೂರು ಇವರು ಆಗಮಿಸಿದ್ದರು.

ಸ್ಪೂರ್ತಿ ಸಾಂಸ್ಕೃತಿಕ ಚಟುವಟಕೆಗಳಲ್ಲಿ ಹಾಗೂ ವಿವಿಧ ಕ್ರೀಡೆಗಳಲ್ಲಿ ವಿಜೇತರಾದ ವಿದ್ಯಾರ್ಥನಿಯರಿಗೆ ಬಹುಮಾನವನ್ನು ವಿತರಿಸಲಾಯಿತು. ಹಾಗೆಯೇ ನಮ್ಮ ಕಾಲೇಜಿನ ವತಿಯಿಂದ ನಿವೃತ್ತರಾದ ಡಾ. ಡಿ.ಎನ್.ಯೋಗೀಶ್ವರಪ್ರನವ ರಿಗೆ ಹಾಗೂ ಇತ್ತೀಚೆಗೆ ಪಿ.ಹೆಚ್ಡಿ. ಪದವಿ ಪಡೆದ ಸೌಮೃಶ್ರೀ ಆರ್. ಹಾಗೂ ರೂಪ.ವಿ. ಇವರನ್ನು ಸನ್ಮಾನಿಸಲಾಯಿತು. ಕಾರ್ಯಕ್ರಮದ ಅಧ್ಯಕ್ಷತೆಯನ್ನು ಪ್ರಾಂಶುಪಾಲರಾದ ಡಾಗಿಕೆ.ಸಿ.ಜಯಸ್ರಾಮಿರವರು ವಹಿಸಿಕೊಂಡಿದ್ದರು.