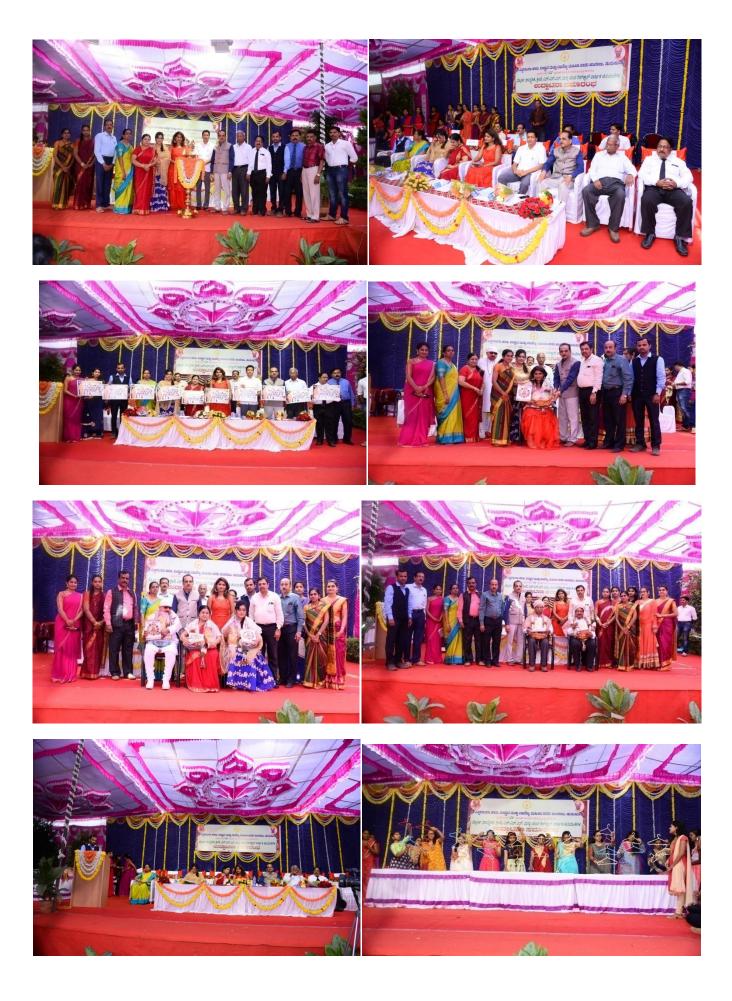

Spoorthi Cultural Activities 2018-2019 Inauguration on 08-08-2018

'Spoorthi' is a multifaceted program designed to offer a diverse range of cultural experiences. The inaugural ceremony of the first phase was held on August 8, 2018. We were honoured by the blessings of Sri SriSriShivakumarawamiji and the presence of distinguished guests like G.B. Jyoti Ganesh, MLA, Tumakuru. The event was further enriched by renowned personalities such as Dr. Shamitha Malnad, prominent singer, state award winner, and South Indian Filmfare Award recipient.

Dr. D N Yogeeshwarappa, our college principal presided over the ceremony. Additionally, a tribute was paid to retired professors Prof. S.B. Shashidharaiah, Prof. Girija, and Prof. Manjunath Prasad in recognition of their dedicated service.

The program flourished with a variety of competitions, encompassing traditional dance, nail art, collage making, solo singing, Mehendi and more. Each competition was overseen by appointed judges, ensuring a fair and successful event.