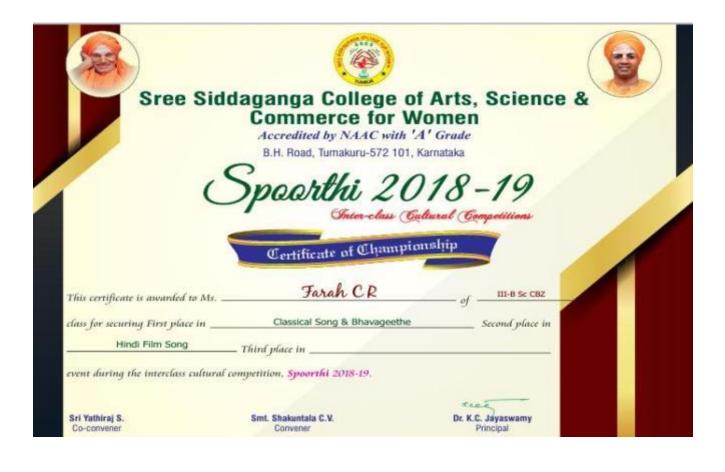

|                                                  | Accredited by N.<br>B.H. Road, Turnaku<br>Spoorthu | AAC with 'A' Grade | -19                         | e & |
|--------------------------------------------------|----------------------------------------------------|--------------------|-----------------------------|-----|
| This certificate is awarded to Ms                | Rachitha Ravi                                      | ndranath g         | 11-8 Com C3                 |     |
| class for securing First place in<br>Bhavageethe | Skit                                               | Kannada Film Son   | _ Second place in           |     |
| event during the interclass cultural o           | - Thinl place in                                   |                    |                             |     |
| Sri Yathiraj S.<br>Co-convener                   | Smt. Shakuntala C.V.<br>Convener                   |                    | C.C. Jayaswamy<br>Principal |     |