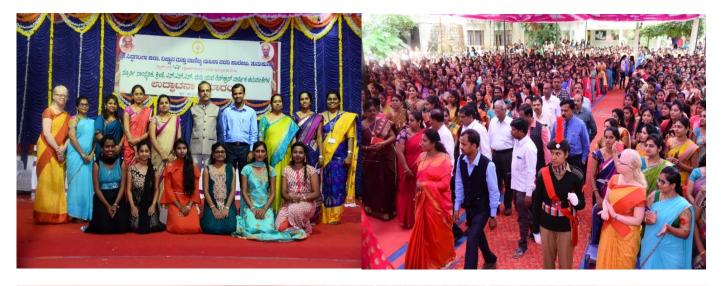

Spoorthi Cultural Activities 2018-2019 Inauguration on 08-08-2018

'Spoorthi' is a multifaceted program designed to offer a diverse range of cultural experiences. The inaugural ceremony of the first phase was held on August 8, 2018. We were honoured by the blessings of Sri SriSriShivakumarawamiji and the presence of distinguished guests like G.B. Jyoti Ganesh, MLA, Tumakuru. The event was further enriched by renowned personalities such as Dr. Shamitha Malnad, prominent singer, state award winner, and South Indian Filmfare Award recipient.