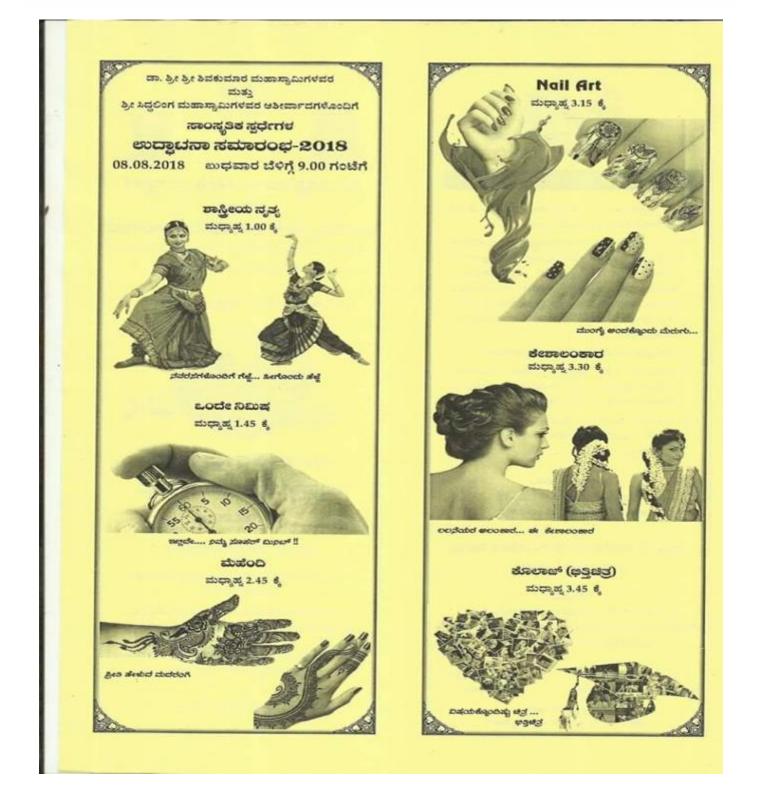

The program flourished with a variety of competitions, encompassing traditional dance, nail art, collage making, solo singing, Mehendi and more. Each competition was overseen by appointed judges, ensuring a fair and successful event.

ನಮ್ಮ ಪರಂಪರೆಯನ್ನು ಸಾರುವ ಶಾಸ್ತ್ರೀಯ ನೃತ್ಯ. Nail art, ಕೊಲಾಜ್, ಒಂದೇ ನಿಮಿಷ, ಮೆಹಂದಿ ಹೀಗೆ ಆರು ಸ್ಪರ್ಧೆಗಳನ್ನು ನಡೆಸುವುದರ ಮೂಲಕ ಸ್ಫೂರ್ತಿ ಕಾರ್ಯಕ್ರಮಕ್ಕೆ ಚಾಲನೆ ನೀಡಿದೆವು.