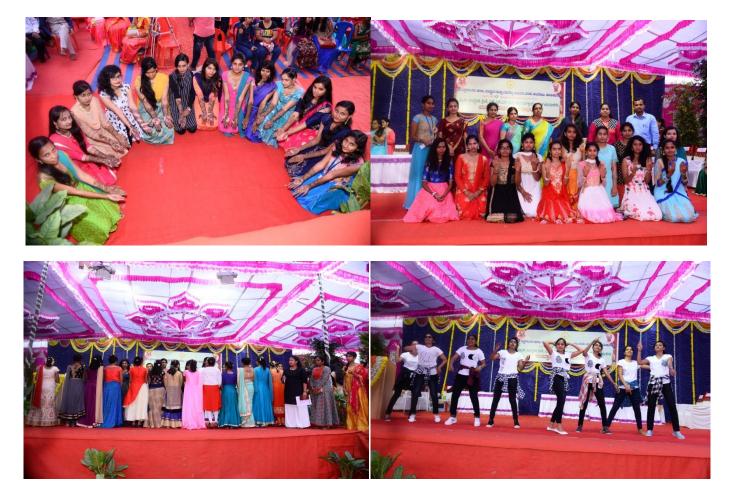

Spoorti Cultural Fest 2018-2019 Inauguration on 08-08-2018

Mehendi, Hairstyle, Nail art, One minute

Rangoli, Classical music, Debate, Stall, Skit

Fashion show, Cooking without fire, skit, Classical dance, Folk dance

The program flourished with a variety of competitions, encompassing traditional dance, nail art, collage making, solo singing, Mehendi and more. Each competition was overseen by appointed judges, ensuring a fair and successful event.