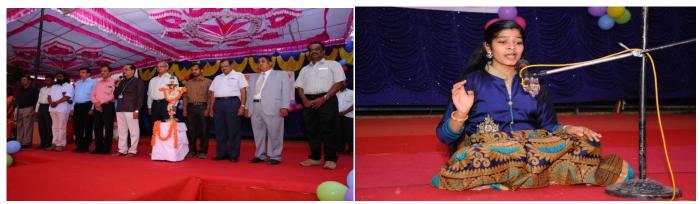

The program flourished with a variety of competitions, encompassing traditional dance, nail art, collage making, solo singing, Mehendi and more. Each competition was overseen by appointed judges, ensuring a fair and successful event.

ನಮ್ಮ ಪರಂಪರೆಯನ್ನು ಸಾರುವ ಶಾಸ್ತ್ರೀಯ ನೃತ್ಯ. Nail art, ಕೊಲಾಜ್, ಒಂದೇ ನಿಮಿಷ, ಮೆಹಂದಿ ಹೀಗೆ ಆರು ಸ್ಪರ್ಧೆಗಳನ್ನು ನಡೆಸುವುದರ ಮೂಲಕ ಸ್ಫೂರ್ತಿ ಕಾರ್ಯಕ್ರಮಕ್ಕೆ ಚಾಲನೆ ನೀಡಿದೆವು.

ದಿನಾಂಕ 15-02-2019 ಹಾಗೂ 16-02-2019 ಈ ಎರಡೂ ದಿನಗಳಂದು ಕಾಲೇಜಿನ ಆವರಣದಲ್ಲಿ ರಸಪ್ರಶ್ನೆ, ಪ್ರಬಂಧ, ರಂಗೋಲಿ, ಶಾಸ್ತ್ರೀಯ ಸಂಗೀತ, ಚರ್ಚಾಸ್ಪರ್ಧೆ, ಲಘಾ ನಾಟಕ, ಭಾವಗೀತೆ, ಕನ್ನಡ ಚಲನಚಿತ್ರ ಗೀತೆ, ನಿರಗ್ನಿ ಆಹಾರ, ಅಂತ್ಯಾಕ್ಷರಿ, Dub smash, ದಿನಾಂಕ 16-02-2019 ರಂದು ಫ್ಯಾಶನ್ ಷೋ, ವೇಷಭೂಷಣ ಸ್ಪರ್ಧೆ, ಜಾನಪದನೃತ್ಯ, ಕನ್ನಡ ಆಧುನಿಕ ನೃತ್ಯ, ಹಿಂದಿ ಆಧುನಿಕ ನೃತ್ಯ, ಹಿಂದಿ ಚಲನಚಿತ್ರ ಗೀತೆ ಹೀಗೆ ವೈವಿಧ್ಯಮಯ ಕಾರ್ಯಕ್ರಮಗಳನ್ನು ಏರ್ಪಡಿಸಿ, ಪ್ರತಿ ಸ್ಪರ್ಧೆಗೂ ಇಬ್ಬರು ತೀರ್ಪುಗಾರರನ್ನು