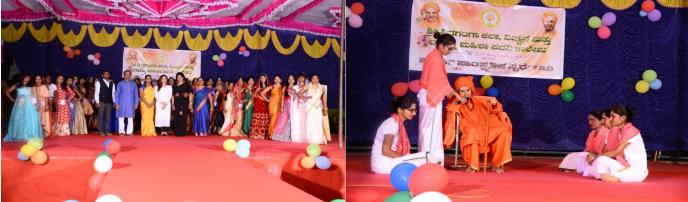

The culminating ceremony of 'Spoorthi' coincided with Founder's Day on March 8, 2019. To mark the occasion, the Youth Red Cross Wing organized a sports event. Dr.D.N. Yogeshwarappa delivered a commemorative speech honouring our founders. The event was further graced by esteemed guests like Smt. Nagarathna Ramegowda, Chairperson of Ashraya Foundation. The success of 'Spoorthi' would not have been possible without the invaluable cooperation of the Spoorthi Committee members, faculty, students, and volunteers. We extend our sincere gratitude to each individual who contributed to this enriching cultural celebration.

ಕಾರ್ಯಕ್ರಮ ಗಳನ್ನು ನಡೆಸಲಾಯಿತು. 'ಸ್ಪೂರ್ತಿ' ಕಾರ್ಯಕ್ರಮದ 3ನೇ ಹಾಗೂ ಕೊನೆಯ ಹಂತವೇ ಸಮಾರೋಪ ಸಮಾರಂಭ. ಶ್ರೀ ಸಿದ್ದಲಿಂಗ ಮಹಾಸ್ವಾಮಿಗಳ ಪಾದಮೂಜೆಯೊಂದಿಗೆ ದಿನಾಂಕ: 8-03-2019 ರಂದು ಸಂಸ್ಥಾಪಕರ ದಿನಾಚರಣೆಯನ್ನು ಆಚರಿಸಲಾಯಿತು ಹಾಗೂ ಸ್ಪೂರ್ತಿ ಎನ್.ಎಸ್.ಎಸ್., ಕ್ರೀಡೆ ಯುವ ರೆಡ್ ಕ್ರಾಸ್ ನ ಸಮಾರೋಪ ಸಮಾರಂಭವನ್ನು ಆಯೋಜನೆಗೊಳಿಸಲಾಗಿತು. ಸಂಸ್ಥಾಪಕರನ್ನು ಕುರಿತು ಡಾಃ ಡಿ.ಎನ್.ಯೋಗೀಶ್ವರಪನವರು ನುಡಿನಮನ ಸಲ್ಲಿಸಿದರು. ಅತಿಥಿಗಳಾಗಿ ಶ್ರೀಮತಿ ನಾಗರತ್ಯ ರಾಮೇಗೌಡ. ಸ್ಥಾಪಕ ಅಧ್ಯಕ್ಷರು, ಆಶ್ರಯ ಫೌಂಡೇಶನ್, ಬೆಳಗಾವಿ ಹಾಗೂ

ಮತ್ತೋರ್ವ ಅತಿಥಿಗಳಾಗಿ ಶ್ರೀ

ಕರೆಯಿಸುವುದರ ಮೂಲಕ ಅದ್ದೂರಿ

ಅರ್ಜುನ್ ದೇವಯ್ಯ, ಅಂತರಾಷ್ಟ್ರೀಯ ಕ್ರೀಡಾಪಟು ಹಾಗೂ ವ್ಯಕ್ತಿವಿಕಸನ ತರಬೇತಿದಾರರು, ಬೆಂಗಳೂರು ಇವರು ಆಗಮಿಸಿದ್ದರು.

ಸ್ಪೂರ್ತಿ ಸಾಂಸ್ಕೃತಿಕ ಚಟುವಟಕೆಗಳಲ್ಲಿ ಹಾಗೂ ವಿವಿಧ ಕ್ರೀಡೆಗಳಲ್ಲಿ ವಿಜೇತರಾದ ವಿದ್ಯಾರ್ಥನಿಯರಿಗೆ ಬಹುಮಾನವನ್ನು ವಿತರಿಸಲಾಯಿತು. ಹಾಗೆಯೇ ನಮ್ಮ ಕಾಲೇಜಿನ ವತಿಯಿಂದ ನಿವೃತ್ತರಾದ ಡಾ. ಡಿ.ಎನ್.ಯೋಗೀಶ್ವರಪ್ರನವ ರಿಗೆ ಹಾಗೂ ಇತ್ತೀಚೆಗೆ ಪಿ.ಹೆಚ್ಡಿ. ಪದವಿ ಪಡೆದ ಸೌಮೃಶ್ರೀ ಆರ್. ಹಾಗೂ ರೂಪ.ವಿ. ಇವರನ್ನು ಸನ್ಮಾನಿಸಲಾಯಿತು. ಕಾರ್ಯಕ್ರಮದ ಅಧ್ಯಕ್ಷತೆಯನ್ನು ಪ್ರಾಂಶುಪಾಲರಾದ ಡಾಗಿಕೆ.ಸಿ.ಜಯಸ್ರಾಮಿರವರು ವಹಿಸಿಕೊಂಡಿದ್ದರು.