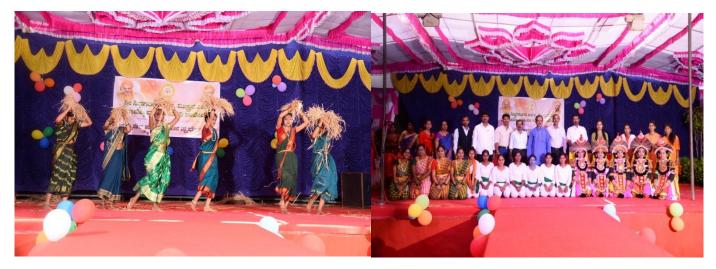

Spoorthi Cultural Activities 2018-2019 Inauguration on 08-08-2018

Spoorti Cultural Fest 2018-2019 Inauguration on 08-08-2018

Mehendi, Hairstyle, Nail art, One minute

Rangoli, Classical music, Debate, Stall, Skit

Fashion show, Cooking without fire, skit, Classical dance, Folk dance

ನಮ್ಮ ಪರಂಪರೆಯನ್ನು ಸಾರುವ ಶಾಸ್ತ್ರೀಯ ನೃತ್ಯ. Nail art, ಕೊಲಾಜ್, ಒಂದೇ ನಿಮಿಷ, ಮೆಹಂದಿ ಹೀಗೆ ಆರು ಸ್ಪರ್ಧೆಗಳನ್ನು ನಡೆಸುವುದರ ಮೂಲಕ ಸ್ಫೂರ್ತಿ ಕಾರ್ಯಕ್ರಮಕ್ಕೆ ಚಾಲನೆ ನೀಡಿದೆವು.