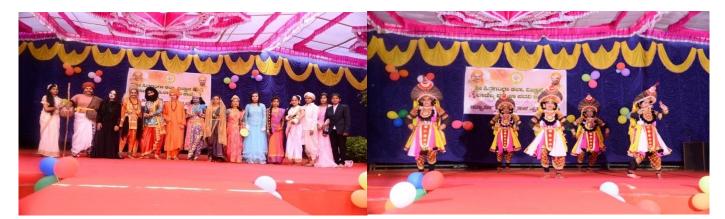

The program flourished with a variety of competitions, encompassing traditional dance, nail art, collage making, solo singing, Mehendi and more. Each competition was overseen by appointed judges, ensuring a fair and successful event.

ದಿನಾಂಕ 15-02-2019 ಹಾಗೂ 16-02-2019 ಈ ಎರಡೂ ದಿನಗಳಂದು ಕಾಲೇಜಿನ ಆವರಣದಲ್ಲಿ ರಸಪ್ರಶ್ನೆ, ಪ್ರಬಂಧ, ರಂಗೋಲಿ, ಶಾಸ್ತ್ರೀಯ ಸಂಗೀತ, ಚರ್ಚಾಸ್ಪರ್ಧೆ, ಲಘಾ ನಾಟಕ, ಭಾವಗೀತೆ, ಕನ್ನಡ ಚಲನಚಿತ್ರ ಗೀತೆ, ನಿರಗ್ನಿ ಆಹಾರ, ಅಂತ್ಯಾಕ್ಷರಿ, Dub smash, ದಿನಾಂಕ 16-02-2019 ರಂದು ಫ್ಯಾಶನ್ ಷೋ, ವೇಷಭೂಷಣ ಸ್ಪರ್ಧೆ, ಜಾನಪದನೃತ್ಯ, ಕನ್ನಡ ಆಧುನಿಕ ನೃತ್ಯ, ಹಿಂದಿ ಆಧುನಿಕ ನೃತ್ಯ, ಹಿಂದಿ ಚಲನಚಿತ್ರ ಗೀತೆ ಹೀಗೆ ವೈವಿಧ್ಯಮಯ ಕಾರ್ಯಕ್ರಮಗಳನ್ನು ಏರ್ಪಡಿಸಿ, ಪ್ರತಿ ಸ್ಪರ್ಧೆಗೂ ಇಬ್ಬರು ತೀರ್ಪುಗಾರರನ್ನು