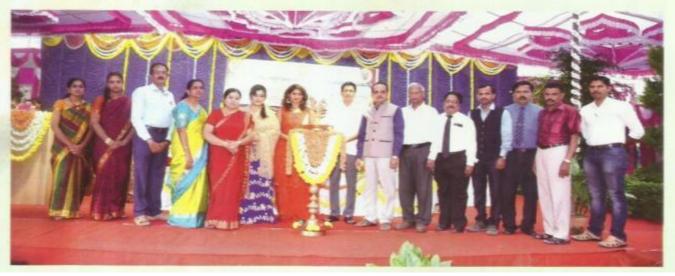

'Spoorthi' is a multifaceted program designed to offer a diverse range of cultural experiences. The inaugural ceremony of the first phase was held on August 8, 2018. We were honoured by the blessings of Sri SriSriShivakumarawamiji and the presence of distinguished guests like G.B. Jyoti Ganesh, MLA, Tumakuru. The event was further enriched by renowned personalities such as Dr. Shamitha Malnad, prominent singer, state award winner, and South Indian Filmfare Award recipient.

Dr. D N Yogeeshwarappa, our college principal presided over the ceremony. Additionally, a tribute was paid to retired professors Prof. S.B. Shashidharaiah, Prof. Girija, and Prof. Manjunath Prasad in recognition of their dedicated service.

Spoorthi Cultural Activities 2018-2019 Inauguration on 08-08-2018