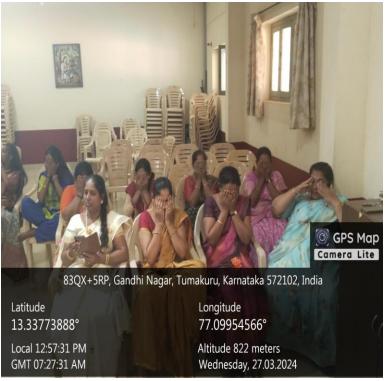

## Report on International Women's Day -2024

The Women Empowerment Cell of our college organized International Women's Day celebration on 27th March 2024. On this occasion the committee members decided to conduct various activities for the students like Drawing competition, Collage competition and Ethic Day Dress-up.

The day commenced with an invocation song by Chinmayi students of commerce and the gathering was welcomed by Miss Shashikala. N convener of Women Empowerment Cell. The program was inaugurated by the chief guests. The main subject of the program was "Health Benefits of Yoga for Women" by S.A.Lakshmi Thyagaraju State Women Convenor Sree Patanjali Yoga Shikshana Samithi (R) Karnataka who gave inspiring key note address telling and practically proved the importance of yogic exercise for development of young women.