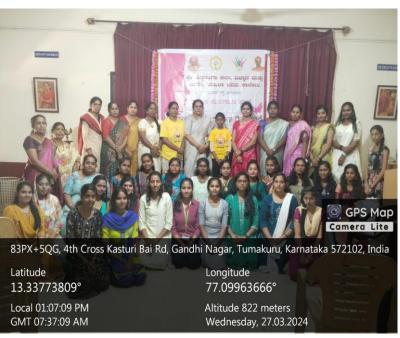

## Report on International Women's Day -2024

The Women Empowerment Cell of our college organized International Women's Day celebration on 27th March 2024. On this occasion the committee members decided to conduct various activities for the students like Drawing competition, Collage competition and Ethic Day Dress-up.