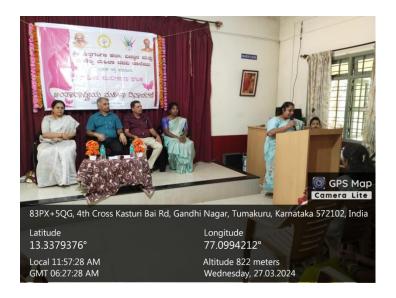

The day commenced with an invocation song by Chinmayi students of commerce and the gathering was welcomed by Miss Shashikala. N convener of Women Empowerment Cell. The program was inaugurated by the chief guests. The main subject of the program was "Health Benefits of Yoga for Women" by S.A.Lakshmi Thyagaraju State Women Convenor Sree Patanjali Yoga Shikshana Samithi (R) Karnataka who gave inspiring key note address telling and practically proved the importance of yogic exercise for development of young women.

## **Session by Resource Person**