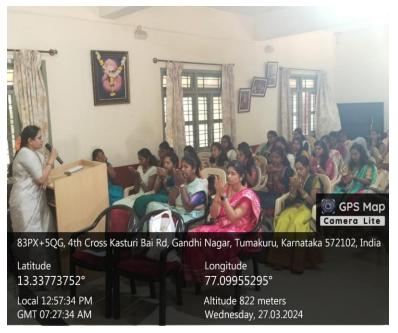

The IQAC Coordinator Prof.G.ChadanandaMurthy addressed the gathering with his inspiring words. Alone with this the principal Dr.H.M.Dakshinamurthy gave the presidential speech and distributed the prizes for the students who has won the competitions.

Shapilalan

SSCASCW, Tumkur

Sree Siddaganga College of Arts, Science and Commerce for Women, B.H. Road, TUMKUR.

Welcome speech by Shashikala.N –Women Empowerment Cell Convenor

Inauguration by Dignitaries

Speech by Resources person S.A.Lakshmi Thyagaraju Madam