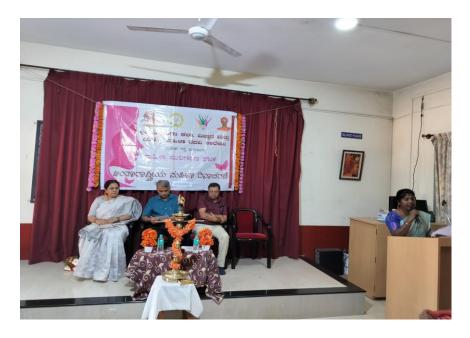

## Women Empowerment Cell

International Women's Day

In association with IQAC

Date: 27th March 2024 Time: 10:30am

Venue: Akkamahadevi Devi Seminar Hall

Invocation : Chinmayi, II B Com, C2

Welcome speech : Shashikala.N

Inauguration : By Dignitaries

Guest introduction : Ananya III Bcom

Resource person : S.A.Lakshmi Thyagaraju

IQAC Coordinator : Prof. ChidanandaMurthy .G

HOD of Botany & Microbiology

Presidential Address : DR.H.M DakshinaMurthy

The day commenced with an invocation song by Chinmayi students of commerce and the gathering was welcomed by Miss Shashikala. N convener of Women Empowerment Cell. The program was inaugurated by the chief guests. The main subject of the program was "Health Benefits of Yoga for Women" by S.A.Lakshmi Thyagaraju State Women Convenor Sree Patanjali Yoga Shikshana Samithi (R) Karnataka who gave inspiring key note address telling and practically proved the importance of yogic exercise for development of young women.

The IQAC Coordinator Prof.G.ChadanandaMurthy addressed the gathering with his inspiring words. Alone with this the principal Dr.H.M.Dakshinamurthy gave the presidential speech and distributed the prizes for the students who has won the competitions.