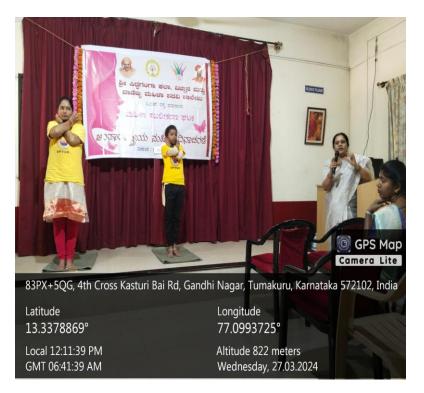

The day commenced with an invocation song by Chinmayi students of commerce and the gathering was welcomed by Miss Shashikala. N convener of Women Empowerment Cell. The program was inaugurated by the chief guests. The main subject of the program was "Health Benefits of Yoga for Women" by S.A.Lakshmi Thyagaraju State Women Convenor Sree Patanjali Yoga Shikshana Samithi (R) Karnataka who gave inspiring key note address telling and practically proved the importance of yogic exercise for development of young women.