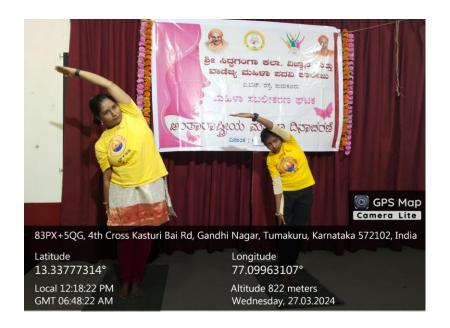

ise for development of young women.

The IQAC Coordinator Prof.G.ChadanandaMurthy addressed the gathering with his inspiring words. Alone with this the principal Dr.H.M.Dakshinamurthy gave the presidential speech and distributed the prizes for the students who has won the competitions.

Shapilalan

SSCASCW, Tumkur

Sree Siddaganga College of Arts, Science and Commerce for Women, B.H. Road, TUMKUR.



Welcome speech by Shashikala.N –Women Empowerment Cell Convenor



Inauguration by Dignitaries



Speech by Resources person S.A.Lakshmi Thyagaraju Madam



Honour to the Resource person



### Prize distribution for winners



Vote of thanks by Smitha.N Dept of MicroBiologly



#### Drawing and collage competition



Drawing and collage competition

## **Session by Resource Person**























#### SREE SIDDAGANGA COLLEGE OF ARTS, SCIENCE AND COMMERCE FOR WOMEN



B. H. ROAD, TIMKUR - 872102. KARNATAKA. (Re-Accredited by NAAC With B+ Grade) Affiliated to Tumkur University

Date: 27-03-2024

Women Empowerment Cell In association with IQAC International Women's Day

## STUDENT ENROLMENT COPY

|           | STUDIE           |         |             | Classitue        |
|-----------|------------------|---------|-------------|------------------|
| SI.<br>No | Name             | Year    | Combination | Signature        |
| 1         | Deeksha. K.R     | 35d /x  | BCA         | Deeksha. K. R    |
| 2         | Poorvika. M.S    | 1 4 yr  | BCOM        | Poorvika. M.S    |
| 3         | Nagarathna S     | 1st yr  | B.com       | Nagazathnas      |
| 4         | Likitha. H.P