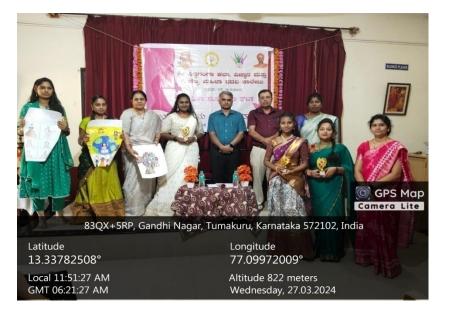

The Drawing and Collage competition Title was "Empowering Women" and "Women's Strength in Diversity" was conducted on 26th March 2024 and the best one was selected as a prize winners. The International Women's Day was celebrated on 27th March 2024 due to examination and valuation work was going on.

#### Drawing and collage competition

Drawing and collage competition