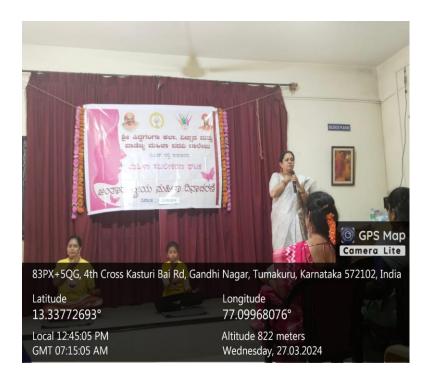

The day commenced with an invocation song by Chinmayi students of commerce and the gathering was welcomed by Miss Shashikala. N convener of Women Empowerment Cell. The program was inaugurated by the chief guests. The main subject of the program was "Health Benefits of Yoga for Women" by S.A.Lakshmi Thyagaraju State Women Convenor Sree Patanjali Yoga Shikshana Samithi (R) Karnataka who gave inspiring key note address telling and practically proved the importance of yogic exercise for development of young women.

Shapilalan

SSCASCW, Tumkur

Sree Siddaganga College of Arts, Science and Commerce for Women, B.H. Road, TUMKUR.

Welcome speech by Shashikala.N –Women Empowerment Cell Convenor

Inauguration by Dignitaries

Speech by Resources person S.A.Lakshmi Thyagaraju Madam