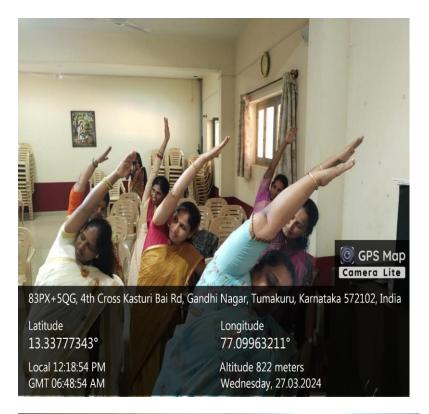

The day commenced with an invocation song by Chinmayi students of commerce and the gathering was welcomed by Miss Shashikala. N convener of Women Empowerment Cell. The program was inaugurated by the chief guests. The main subject of the program was "Health Benefits of Yoga for Women" by S.A.Lakshmi Thyagaraju State Women Convenor Sree Patanjali Yoga Shikshana Samithi (R) Karnataka who gave inspiring key note address telling and practically proved the importance of yogic exercise for development of young women.