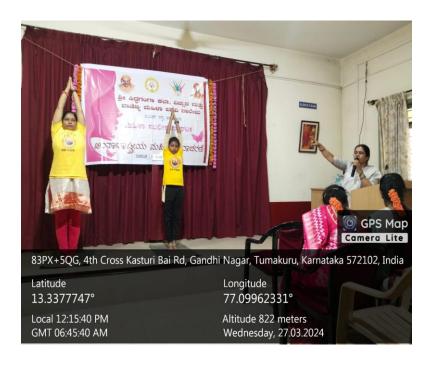

### Prize distribution for winners

Vote of thanks by Smitha.N Dept of MicroBiologly