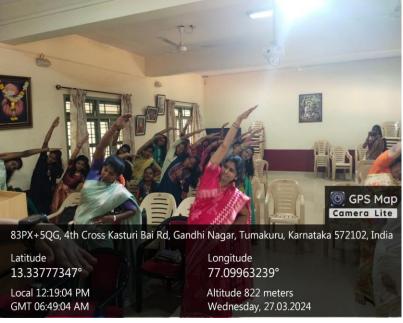

The day commenced with an invocation song by Chinmayi students of commerce and the gathering was welcomed by Miss Shashikala. N convener of Women Empowerment Cell. The program was inaugurated by the chief guests. The main subject of the program was "Health Benefits of Yoga for Women" by S.A.Lakshmi Thyagaraju State Women Convenor Sree Patanjali Yoga Shikshana Samithi (R) Karnataka who gave inspiring key note address telling and practically proved the importance of yogic exercise for development of young women.