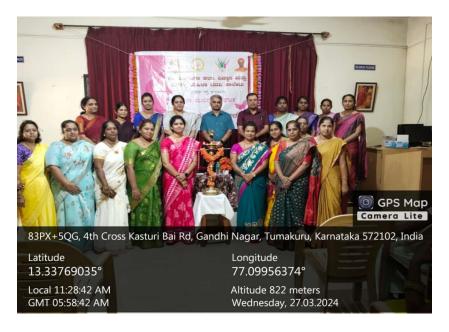

## Report on International Women's Day -2024

The Women Empowerment Cell of our college organized International Women's Day celebration on 27th March 2024. On this occasion the committee members decided to conduct various activities for the students like Drawing competition, Collage competition and Ethic Day Dress-up.

The IQAC Coordinator Prof.G.ChadanandaMurthy addressed the gathering with his inspiring words. Alone with this the principal Dr.H.M.Dakshinamurthy gave the presidential speech and distributed the prizes for the students who has won the competitions.