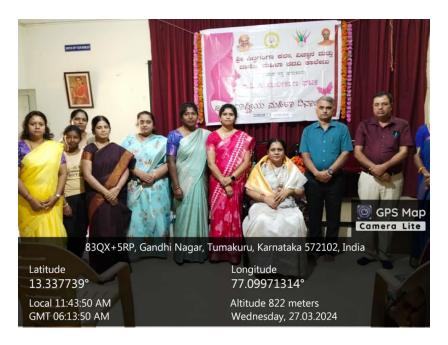

## Report on International Women's Day -2024

The Women Empowerment Cell of our college organized International Women's Day celebration on 27th March 2024. On this occasion the committee members decided to conduct various activities for the students like Drawing competition, Collage competition and Ethic Day Dress-up.

Honour to the Resource person