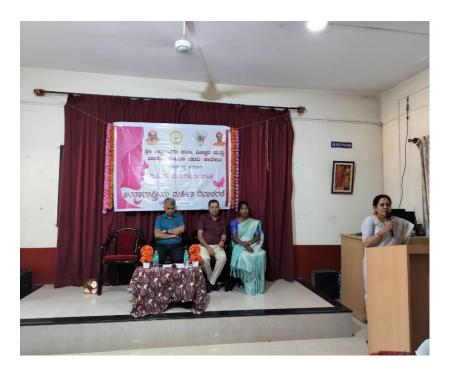

The day commenced with an invocation song by Chinmayi students of commerce and the gathering was welcomed by Miss Shashikala. N convener of Women Empowerment Cell. The program was inaugurated by the chief guests. The main subject of the program was "Health Benefits of Yoga for Women" by S.A.Lakshmi Thyagaraju State Women Convenor Sree Patanjali Yoga Shikshana Samithi (R) Karnataka who gave inspiring key note address telling and practically proved the importance of yogic exercise for development of young women.

The IQAC Coordinator Prof.G.ChadanandaMurthy addressed the gathering with his inspiring words. Alone with this the principal Dr.H.M.Dakshinamurthy gave the presidential speech and distributed the prizes for the students who has won the competitions.