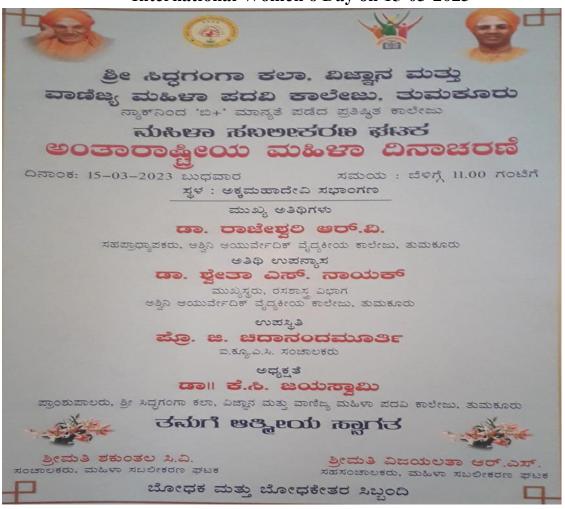

## ಶ್ರೀ ಸಿದ್ಧಗಂಗಾ ಕಲಾ, ವಿಜ್ಞಾನ ಮತ್ತು ವಾಣಿಜ್ಯ ಮಹಿಳಾ ಪದವಿ ಕಾಲೇಜು, ತುಮಕೂರು ನ್ಯಾಕ್ "ಬಿ+" ಗ್ರೇಡ್

ಕರ್ನಾಟಕ ರತ್ನ. ಪರಮದಾಸೋಹಿ, ಪರಮಮೂಜ್ಯ ಶ್ರೀ ಮ.ನಿ.ಪ್ರಸ್ವ ಡಾ. ಶ್ರೀ ಶ್ರೀ ಶಿವಕುಮಾರ ಮಹಾಸ್ವಾಮೀಜಿಯವರ ಆಶೀರ್ವಾದದೊಂದಿಗೆ

#### ಮಹಿಳಾ ಸಬಲೀಕರಣ ಘಟಕ

### ಅಂತಾರಾಷ್ಟ್ರೀಯ ಮಹಿಳಾ ದಿನಾಚರಣೆ

ದಿನಾಂಕ: 15-03-2023 ಬುಧವಾರ ಸಮಯ: ಬೆಳಗ್ಗೆ 10-30ಕ್ಕೆ

– ಸ್ಥಳ: ಶ್ರೀ ಅಕ್ಕಮಹಾದೇವಿ ಸಭಾಂಗಣ

ಪ್ರಾರ್ಥನೆ : ಕು. ಪೂರ್ವಿ, ದ್ವಿತೀಯ ಬಿ.ಎ

ಸ್ವಾಗತ : ಶ್ರೀಮತಿ ಶಕುಂತಲ ಸಿ.ವಿ

ಸಹಾಯಕ ಪ್ರಾಧ್ಯಾಪಕರು, ಕನ್ನಡ ವಿಭಾಗ.

ಉದ್ಘಾಟನೆ : ಎಲ್ಲಾ ಅತಿಥಿಗಳಿಂದ

ಅತಿಥಿಗಳ ಪರಿಚಯ : ಶ್ರೀಮತಿ ದಿವ್ಯ ಕೆ

ಉಪನ್ಯಾಸಕರು, ಇಂಗ್ಲೀಷ್ ವಿಭಾಗ

ಮುಖ್ಯ ಅತಿಥಿಗಳು : ಡಾ. ರಾಜೇಶ್ವರಿ ಆರ್.ವಿ

ಸಹ ಪ್ರಾಧ್ಯಾಪಕರು, ಅಶ್ವಿನಿ ಆಯುರ್ವೇದಿಕ್ ವೈದ್ಯಕೀಯ ಕಾಲೇಜು, ತುಮಕೂರು

ಅತಿಥಿಗಳು : ಶೈತಾ ಎಸ್. ನಾಯಕ್

ಮುಖ್ಯಸ್ಥರು ರಸಶಾಸ್ತ್ರ ವಿಭಾಗ, ಅಶ್ವಿನಿ ಆಯುರ್ವೇದಿಕ್ ವೈದ್ಯಕೀಯ ಕಾಲೇಜು, ತುಮಕೂರು

ಉಪಸ್ಥಿತಿ : ಪ್ರೊ. ಜಿ. ಚಿದಾನಂದಮೂರ್ತಿ

ಐ.ಕ್ಯೂ.ಎ.ಸಿ. ಸಂಚಾಲಕರು

ಅಧ್ಯಕ್ಷೀಯ ನುಡಿ : ಡಾ. ಕೆ.ಸಿ. ಜಯಸ್ವಾಮಿ

ಪ್ರಾಂಶಪಾಲರು, ಶ್ರೀ ಸಿದ್ಧಗಂಗಾ ಕಲಾ, ವಿಜ್ಞಾನ ಮತ್ತು ವಾಣಿಜ್ಯ ಮಹಿಳಾ ಕಾಲೇಜು, ತುಮಕೂರು

ವಂದನಾರ್ಪಣೆ : ಚಿತ್ರ, ದ್ವಿತೀಯ ಬಿಎ

ನಿರೂಪಣೆ : ಶ್ರೀಮತಿ ಶ್ವೇತ ಸಿ.ಎಸ್, ಕನ್ನಡ ವಿಭಾಗ