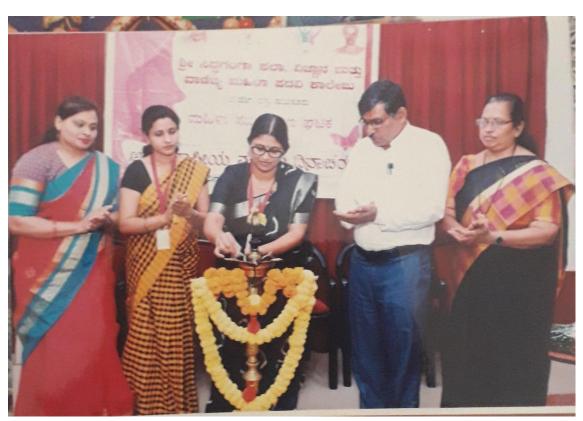

The programme was organized at the AkkaMahadevi Seminal Hall at 11:00 am on Wednesday 15-03-2023. The programme was presided principal and the Women's Day celebrated was inaugurated by Dr. Rajeshwari R.V, Associate Professor, Ashwini Ayurvedic Medical College, Tumkur. Dr. Rajeshwari R.V in her inaugural speech stressed on the Women Health and Hygene. The resource person of the day, Dr.Shwetha.S.Nayak, gave a presentation on adolescent health, women velated diseases and precantions. The presentation was informative and the students in the hall were very much impresses and educated too. Convenor of the WEC welcomed the dignotaries, IQAC co-ordinator G.Chidanandamurthy was present at the occasion, Dr.K.Jayaswamy and the president speech and Chitra.V.S, III Sem H P student did the vote of thanks.

Convener Convener

IQAC Co-ordinator Co-ordinator IQAC/NAAC SSCASCW, Tumkur

Principal PRINCIPA

Sree Siddaganga College of Arts, Science and Commerce for Women, B.H. Road, TUMKUR

Inauguration by Dignitaries