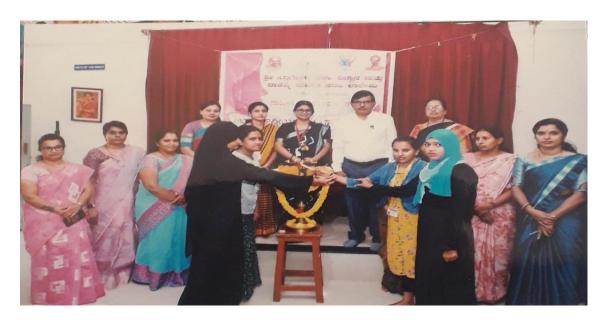

The programme was organized at the AkkaMahadevi Seminal Hall at 11:00 am on Wednesday 15-03-2023. The programme was presided principal and the Women's Day celebrated was inaugurated by Dr. Rajeshwari R.V, Associate Professor, Ashwini Ayurvedic Medical College, Tumkur. Dr. Rajeshwari R.V in her inaugural speech stressed on the Women Health and Hygene. The resource person of the day, Dr.Shwetha.S.Nayak, gave a presentation on adolescent health, women velated diseases and precantions. The presentation was informative and the students in the hall were very much impresses and educated too. Convenor of the WEC welcomed the dignotaries, IQAC co-ordinator G.Chidanandamurthy was present at the occasion, Dr.K.Jayaswamy and the president speech and Chitra.V.S, III Sem H P student did the vote of thanks.

Convener Convener

IQAC Co-ordinator Co-ordinator IQAC/NAAC SSCASCW, Tumkur

Principal PRINCIPA

Sree Siddaganga College of Arts, Science and Commerce for Women, B.H. Road, TUMKUR

Inauguration by Dignitaries