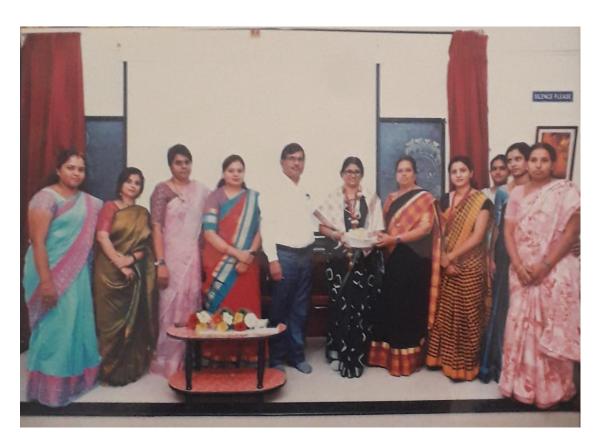

The programme was organized at the AkkaMahadevi Seminal Hall at 11:00 am on Wednesday 15-03-2023. The programme was presided principal and the Women's Day celebrated was inaugurated by Dr. Rajeshwari R.V, Associate Professor, Ashwini Ayurvedic Medical College, Tumkur. Dr. Rajeshwari R.V in her inaugural speech stressed on the Women Health and Hygene. The resource person of the day, Dr.Shwetha.S.Nayak, gave a presentation on adolescent health, women velated diseases and precantions. The presentation was informative and the students in the hall were very much impresses and educated too. Convenor of the WEC welcomed the dignotaries, IQAC co-ordinator G.Chidanandamurthy was present at the occasion, Dr.K.Jayaswamy and the president speech and Chitra.V.S, III Sem H P student did the vote of thanks.

Speech by Resources person Dr. Rajeshwari R.v,Associate Professor, Ashwini Ayurvedic Medical College

Honour to the Resource person

Students Present at Seminar Hall

Vote of thanks by Chitra V.S III Sem HP