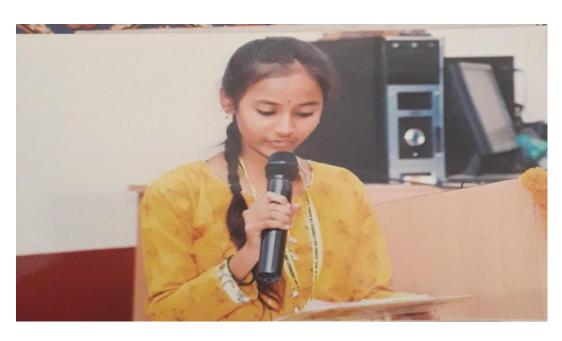

The programme was organized at the AkkaMahadevi Seminal Hall at 11:00 am on Wednesday 15-03-2023. The programme was presided principal and the Women's Day celebrated was inaugurated by Dr. Rajeshwari R.V, Associate Professor, Ashwini Ayurvedic Medical College, Tumkur. Dr. Rajeshwari R.V in her inaugural speech stressed on the Women Health and Hygene. The resource person of the day, Dr.Shwetha.S.Nayak, gave a presentation on adolescent health, women velated diseases and precantions. The presentation was informative and the students in the hall were very much impresses and educated too. Convenor of the WEC welcomed the dignotaries, IQAC co-ordinator G.Chidanandamurthy was present at the occasion, Dr.K.Jayaswamy and the president speech and Chitra.V.S, III Sem H P student did the vote of thanks.

Speech by Resources person Dr. Rajeshwari R.v,Associate Professor, Ashwini Ayurvedic Medical College

Honour to the Resource person

Students Present at Seminar Hall

Vote of thanks by Chitra V.S III Sem HP