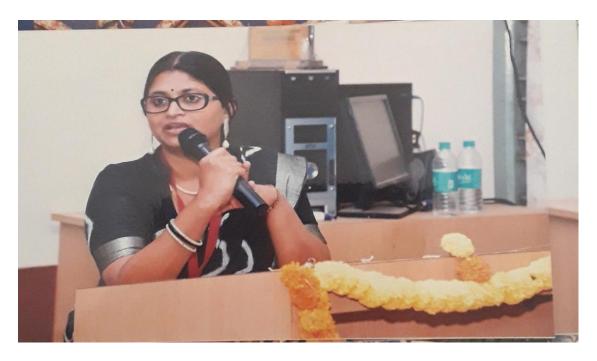

The programme was organized at the AkkaMahadevi Seminal Hall at 11:00 am on Wednesday 15-03-2023. The programme was presided principal and the Women's Day celebrated was inaugurated by Dr. Rajeshwari R.V, Associate Professor, Ashwini Ayurvedic Medical College, Tumkur. Dr. Rajeshwari R.V in her inaugural speech stressed on the Women Health and Hygene. The resource person of the day, Dr.Shwetha.S.Nayak, gave a presentation on adolescent health, women velated diseases and precantions. The presentation was informative and the students in the hall were very much impresses and educated too. Convenor of the WEC welcomed the dignotaries, IQAC co-ordinator G.Chidanandamurthy was present at the occasion, Dr.K.Jayaswamy and the president speech and Chitra.V.S, III Sem H P student did the vote of thanks.

Speech by Resources person Dr. Rajeshwari R.v,Associate Professor, Ashwini Ayurvedic Medical College

Honour to the Resource person

Students Present at Seminar Hall

Vote of thanks by Chitra V.S III Sem HP