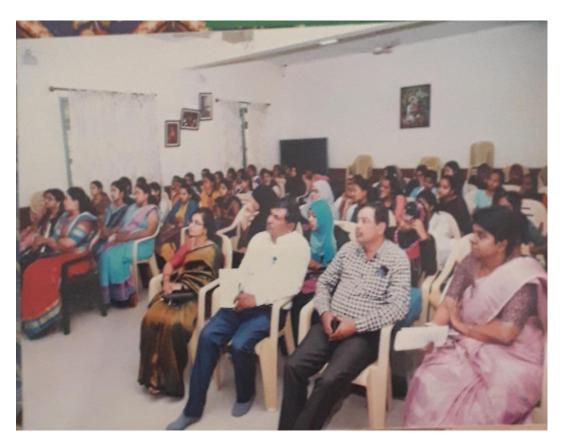

The programme was organized at the AkkaMahadevi Seminal Hall at 11:00 am on Wednesday 15-03-2023. The programme was presided principal and the Women's Day celebrated was inaugurated by Dr. Rajeshwari R.V, Associate Professor, Ashwini Ayurvedic Medical College, Tumkur. Dr. Rajeshwari R.V in her inaugural speech stressed on the Women Health and Hygene. The resource person of the day, Dr.Shwetha.S.Nayak, gave a presentation on adolescent health, women velated diseases and precantions. The presentation was informative and the students in the hall were very much impresses and educated too. Convenor of the WEC welcomed the dignotaries, IQAC co-ordinator G.Chidanandamurthy was present at the occasion, Dr.K.Jayaswamy and the president speech and Chitra.V.S, III Sem H P student did the vote of thanks.

Convener Convener

IQAC Co-ordinator Co-ordinator IQAC/NAAC SSCASCW, Tumkur

Principal PRINCIPA

Sree Siddaganga College of Arts, Science and Commerce for Women, B.H. Road, TUMKUR

Inauguration by Dignitaries

Speech by Resources person Dr. Rajeshwari R.v,Associate Professor, Ashwini Ayurvedic Medical College

Honour to the Resource person

Students Present at Seminar Hall

Vote of thanks by Chitra V.S III Sem HP