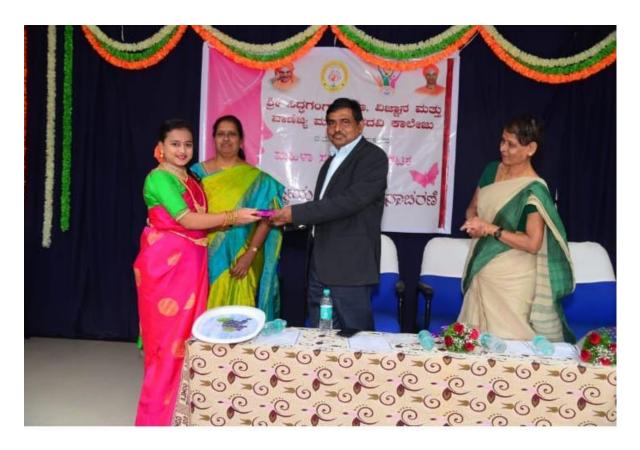

The programme began at 10:30 am with invocation by Kum. Nirmala from I BSc ZM, followed by lighting the lamp. IQAC Co-ordinator Prof G.Chindanandmurthy, Principal Dr.K.c. Jayaswamy, Women empowerment cell, Convenor Smt.Shakuntala joined the Guest in the inaugurating the celebration Smt Shakuntala C.V welcomed the gathering. The Chief Guest Smt Rathna Kale Gowda in her speech, inspired the students to be Self Reliant and Independent. The guest was then felicitated by the college on this occasan.