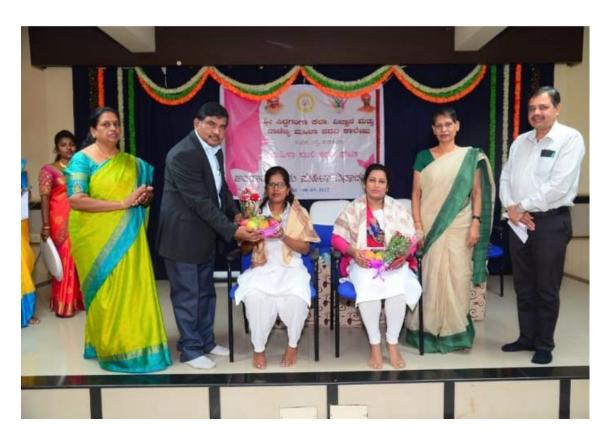

The programme began at 10:30 am with invocation by Kum. Nirmala from I BSc ZM, followed by lighting the lamp. IQAC Co-ordinator Prof G.Chindanandmurthy, Principal Dr.K.c. Jayaswamy, Women empowerment cell, Convenor Smt.Shakuntala joined the Guest in the inaugurating the celebration Smt Shakuntala C.V welcomed the gathering. The Chief Guest Smt Rathna Kale Gowda in her speech, inspired the students to be Self Reliant and Independent. The guest was then felicitated by the college on this occasan.

Mrs. Rohini and Mrs. Anjum corono warriors from District hospital, Tumkur were felicitated for their untimely service to our college during the first wave, the vaccination drive.

The Women Empowerment Cell had orgainsed 06 Competitives on the oceasion of International Women Day on Monday 07-03-2022. The list of prize winners were announced by Ms.Divya.K. Dept of English. The Guest and IQAC Co-ordinator gave away the prizes for the winners. Prof.G.Chidanandmurthy in his speech spoke about the role of a woman in the society.