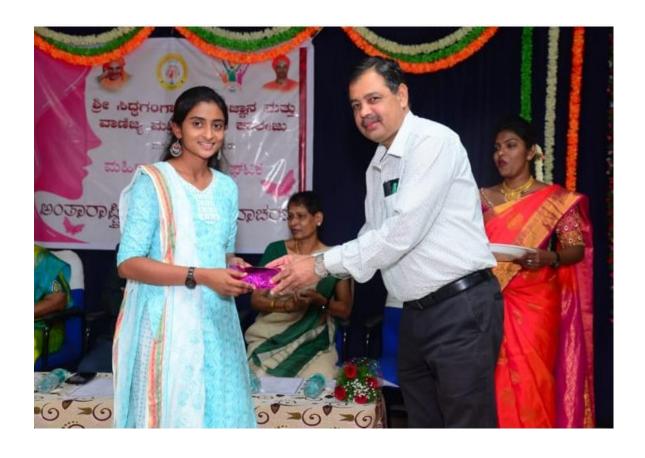

Mrs. Rohini and Mrs. Anjum corono warriors from District hospital, Tumkur were felicitated for their untimely service to our college during the first wave, the vaccination drive.

The Women Empowerment Cell had orgainsed 06 Competitives on the oceasion of International Women Day on Monday 07-03-2022. The list of prize winners were announced by Ms.Divya.K. Dept of English. The Guest and IQAC Co-ordinator gave away the prizes for the winners. Prof.G.Chidanandmurthy in his speech spoke about the role of a woman in the society.