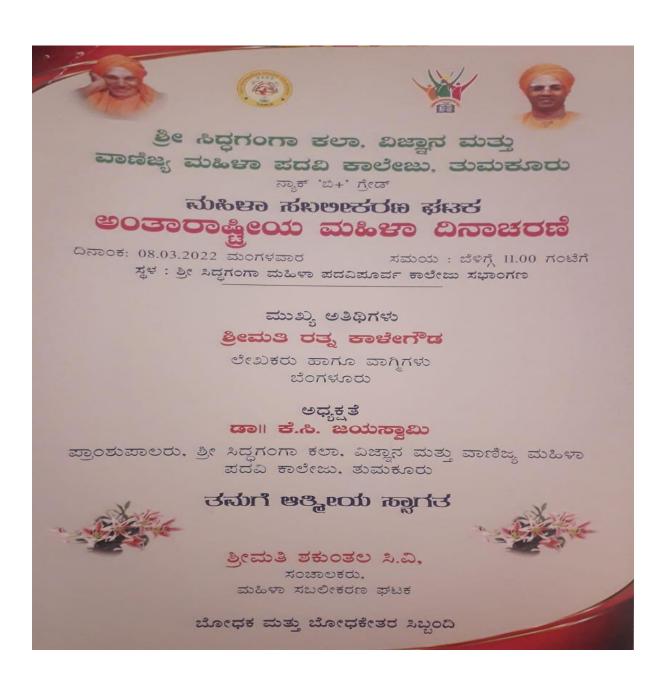

## ಅಂತಾರಾಷ್ಟ್ರೀಯ ಮಹಿಳಾ ದಿನಾಚರಣೆ

ದಿನಾಂಕ. 08-03-2022 ಮಂಗಳವಾರ

ಸಮಯ: ಬೆಳಿಗ್ಗೆ 11-00ಕ್ಕೆ

ಸ್ಥಳ : ಶ್ರೀ ಸಿದ್ಧಗಂಗಾ ಮಹಿಳಾ ಪದವಿಷೂರ್ವ ಕಾಲೇಜಿನ ಸಭಾಂಗಣ

ಪ್ರಾರ್ಥನೆ

: ಕು.ನಿರ್ಮಲ. ಪ್ರಥಮ ಬಿ.ಎಸ್ಸಿ, ಸಿ.ಜಡ್.

ಸ್ವಾಗತ

: ಪ್ರೊ. ಶಕುಂತಲ.ಸಿ.ವಿ.

ಸಹಾಯಕ ಪ್ರಾಧ್ಯಾಪಕರು, ಕನ್ನಡ ವಿಭಾಗ.

ಉದ್ಘಾಟನೆ

: ಎಲ್ಲಾ ಅತಿಥಿಗಳಿಂದ

ಅತಿಥಿಗಳ ಪರಿಚಯ

: ಕು.ನೇತ್ರಾವತಿ.ಎನ್.

ಉಪನ್ಯಾಸಕರು, ಅರ್ಥಶಾಸ್ತ್ರ ವಿಭಾಗ.

ಮುಖ್ಯ ಅತಿಥಿಗಳ ಭಾಷಣ

: ಶ್ರೀಮತಿ ರತ್ನ ಕಾಳೇಗೌಡ ಲೇಖಕರು ಹಾಗೂ ವಾಗ್ನಿಗಳು

ಬೆಂಗಳೂರು.

ಸನ್ಮಾನ

: ಕರೋನ ವಾರಿಯರ್ಸ್

ಬಹುಮಾನ ವಿತರಣೆ

: ಪ್ರೊಜಿ.ಚಿದಾನಂದಮೂರ್ತಿ ಐ.ಕ್ಯೂ.ಎ.ಸಿ. ಸಂಚಾಲಕರು.

ಬಹುಮಾನ ವಿತರಣಾ ಪಟ್ಟಿ ವಾಚನ

: ಶ್ರೀಮತಿ ದಿವ್ಯ.ಕೆ.

ಉಪನ್ಯಾಸಕರು, ಆಂಗ್ಲಭಾಷಾ ವಿಭಾಗ.

ಅಧ್ಯಕ್ಷೀಯ ನುಡಿ

: ಡಾ.ಕೆ.ಸಿ.ಜಯಸ್ವಾಮಿ ಪ್ರಾಂಶುಪಾಲರು

ಶ್ರೀ ಸಿದ್ದಗಂಗಾ ಮಹಿಳಾ ಪದವಿ ಕಾಲೇಜು, ತುಮಕೂರು

ವಂದನಾರ್ಪಣೆ

: ಶ್ರೀಮತಿ ಶ್ವೇತಮಲ್ಲಿಕ್ ಬಿ.ಎಂ.

ಉಪನ್ಯಾಸಕರು, ವಾಣಿಜ್ಯಶಾಸ್ತ್ರ ವಿಭಾಗ.

ನಿರೂಪಣೆ : ಶ್ರೀಮತಿ ಶ್ವೇತ.ಸಿ.ಎಸ್. ಉಪನ್ಯಾಸಕರು, ಕನ್ನಡ ವಿಭಾಗ.