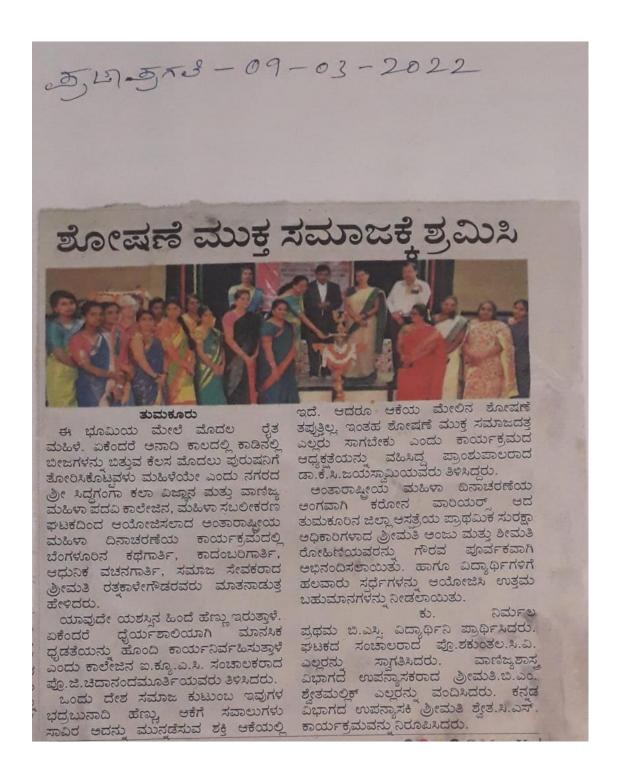

Published in Prajapragathi on 09-03-2022 celebration of International Women's Day

### Report on International Women Day -2022

The International Women's Day was organized by the Women Empowerment Cell of the college on March 8th, Tuesday at the P.U College auditorium at 10.30pm. The chief Guest on this occasion was Smt.Rathna Kale Gowda, writer, author of around 100 books to her credit.

The programme began at 10:30 am with invocation by Kum. Nirmala from I BSc ZM, followed by lighting the lamp. IQAC Co-ordinator Prof G.Chindanandmurthy, Principal Dr.K.c. Jayaswamy, Women empowerment cell, Convenor Smt.Shakuntala joined the Guest in the inaugurating the celebration Smt Shakuntala C.V welcomed the gathering. The Chief Guest Smt Rathna Kale Gowda in her speech, inspired the students to be Self Reliant and Independent. The guest was then felicitated by the college on this occasan.

Mrs. Rohini and Mrs. Anjum corono warriors from District hospital, Tumkur were felicitated for their untimely service to our college during the first wave, the vaccination drive.

The Women Empowerment Cell had orgainsed 06 Competitives on the oceasion of International Women Day on Monday 07-03-2022. The list of prize winners were announced by Ms.Divya.K. Dept of English. The Guest and IQAC Co-ordinator gave away the prizes for the winners. Prof.G.Chidanandmurthy in his speech spoke about the role of a woman in the society.