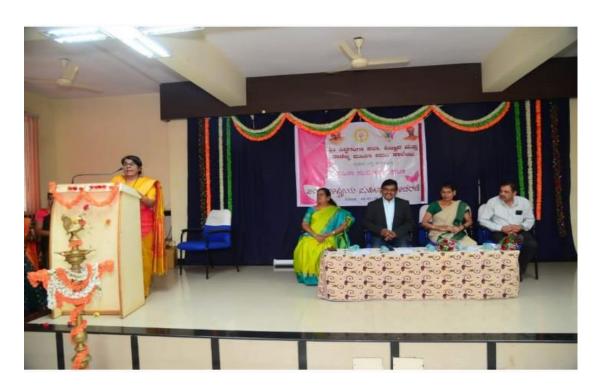

### Report on International Women Day -2022

The International Women's Day was organized by the Women Empowerment Cell of the college on March 8th, Tuesday at the P.U College auditorium at 10.30pm. The chief Guest on this occasion was Smt.Rathna Kale Gowda, writer, author of around 100 books to her credit.

The programme began at 10:30 am with invocation by Kum. Nirmala from I BSc ZM, followed by lighting the lamp. IQAC Co-ordinator Prof G.Chindanandmurthy, Principal Dr.K.c. Jayaswamy, Women empowerment cell, Convenor Smt.Shakuntala joined the Guest in the inaugurating the celebration Smt Shakuntala C.V welcomed the gathering. The Chief Guest Smt Rathna Kale Gowda in her speech, inspired the students to be Self Reliant and Independent. The guest was then felicitated by the college on this occasan.

### **Inauguration by Dignitaries**

**Honour to Felicitate the guest** 

**Prize distribution for winners** 

Vote of Thanks by Divya.K Dept of English

| 1 9 | Hernational wom    | en's Day      | 2022              |
|-----|--------------------|---------------|-------------------|
|     | Shedert fresentes  | es'           | Date: 08-03-2022  |
| 101 | Madhuro. M.M       | II MBSC PINCS | Madhura, M. M     |
| 6   | prakruthi. 8       | Int B.com     | protrull? S       |
|     | Manara D.N         | I B. Com      | Manara D.N        |
|     | Drugashow 6        | Ist B. Com    | Divya             |
|     | Vamba.s.g          | Tit B. com.   | vaseka.s.e        |
|     | Suma.S. K          | TB.A          | Sura              |
|     | shupa B.N          | Est BA        | Shalpa B.N        |
|     | shitra M.S.        | I. BA.        | chitra M.S.       |
| 1   | Samanwitha NoV     | IBSc          | 9.                |
|     | Shirogongacip      | TBA           | Shivo gonga C.p   |
|     | Veera H.R          | IBA           | Veem. H.R         |
|     | Anu. N. N          | IB.A          | Anu. N.N          |
|     | Roshani R.K        | 3 BC          | Rash mi R.K       |
|     | Ambika R           | II BA         | AMOIKAR           |
|     | Vidyoghnee Ds      | TIL BA        | Mayoghorae 10 P   |
|     | Divya Shree. 11    | I'd BA        | 23                |
|     | Hachare NV         | TT BA         | 7                 |
|     | Gumshaee 4         | JS+ BA        | 4                 |
|     | Amony F. N         | IST RA        | hangs             |
|     | Nagos 1900 N. Gz   | IBA           | Magasheree. N. Gz |
|     | C.R. Hemalatha     | I BA          | C.R. Huy          |
|     | Sinchana Patel M.  | II R. Com CI  |                   |
|     | Phree-so. Kg/10. S | = 3.00M       | e hreera 1086e    |
|     | -time ciros        | IB. Con       | -tongline         |
|     | Chairtanya 3       | I B. A        | chaithany B       |
|     | Chinumani St.      | IBA           | Chenumani S.A.    |
|     | Soundarya. J       | II BSC CZM    | So undavya J.     |
|     | Madhulhow B.A      | 11. Brom      |                   |