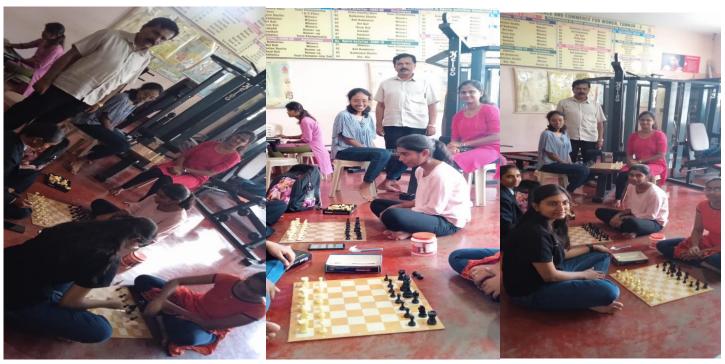

## Sree Siddaganga College of Arts, Science and Commerce for Women

(Affiliated to Tumkur University)

Re-accredited with **B**+

**Inter Class Hand Ball Tournament on 27-06-2023** 

Inter Class Chess tournament 18-07-2023

#### Memo

All the students are hereby informed that Inter class Chess competition will be held on 18/07/2023 at 2:30 pm in College campus. Students who are interested to participate can register their names with Vishwananda N, Physical Education Director, on or before 4:30 pm of 17/07/2023.