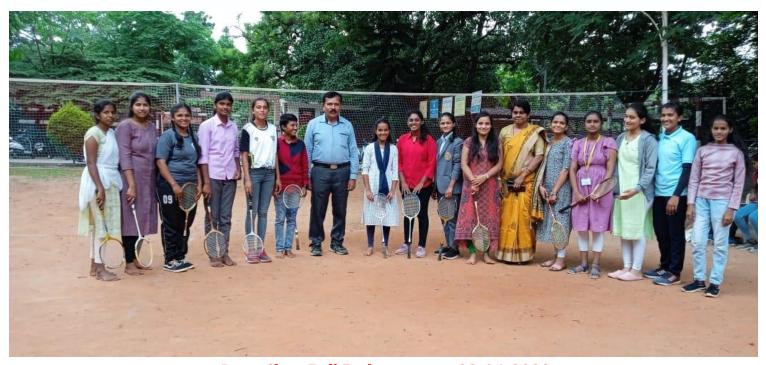

#### **Inter College Women Volleyball Tournament 2022-23**

#### Report:

The Department of Physical Education and Sports, in collaboration of Tumakuru University and IQAC of Sree Siddaganga College of Arts, Science & Commerce for Women, Tumakuru has conducted an Inter College Women Volleyball Tournament on 23<sup>rd</sup> February 2023 on college campus. Prof. K Prasanna Kumar, Registrar (Evaluation) Tumakuru University, Tumakuru inaugurated the Tournament by lighting the lamp.