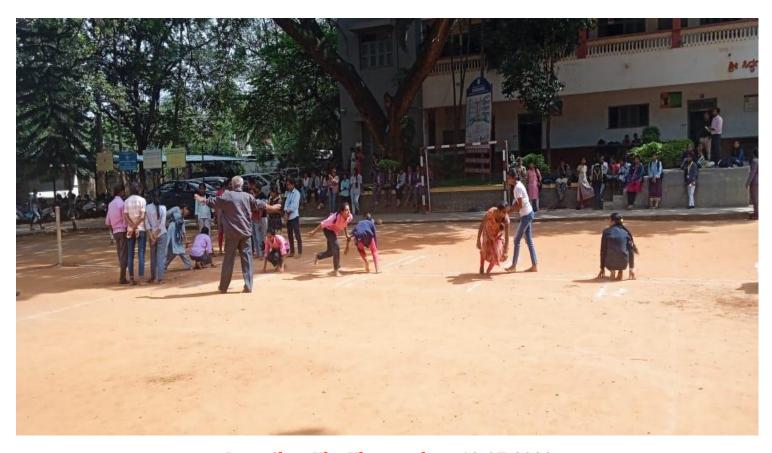

## Sree Siddaganga College of Arts, Science and Commerce for Women

(Affiliated to Tumkur University)

Re-accredited with Grade

Inter Class Athletics25-07-2023

Inter Class Volleyball Tournament(NSS) on 04-07-2022