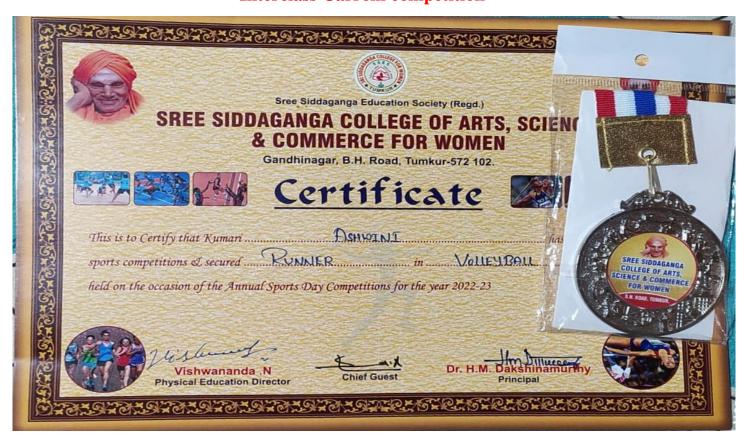

## Sree Siddaganga College of Arts, Science and Commerce for Women

(Affiliated to Tumkur University)

Inter Class Volleyball Tournament on 21&22/06/2023

Inter Class Ball Badminton on 4&5/7/2023

(Affiliated to Tumkur University)