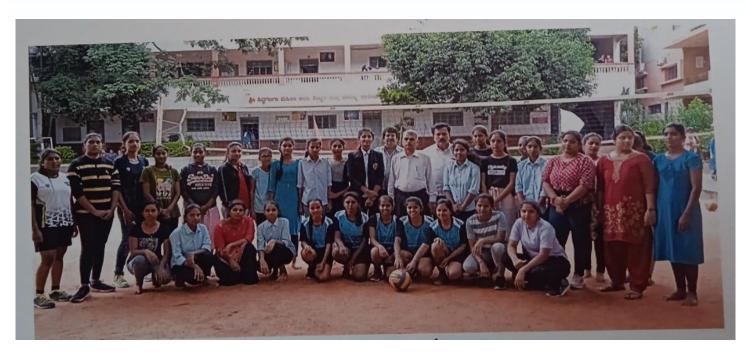

#### olleyball tournament on 23-02-2023

#### Report:

The Department of Physical Education and Sports, in collaboration of Tumakuru University and IQAC of Sree Siddaganga College of Arts, Science & Commerce for Women, Tumakuru has conducted an Inter College Women Volleyball Tournament on 23<sup>rd</sup> February 2023 on college campus. Prof. K Prasanna Kumar, Registrar (Evaluation) Tumakuru University, Tumakuru inaugurated the Tournament by lighting the lamp.

Dr. D.N. Yogeeshwarappa, Co-ordinator Sree Siddaganga Degree Colleges, Dr. A.M. Manjunath Director, Department of Physical Education, Tumakuru University, Tumakuru and Prof. G. Chidananda Murthy Co-ordinator IQAC, SSCASCW, Tumakuru were the guests for the event..

Dr. K.C. Jayaswamy, Principal. Sree Siddaganga College of Arts, Science & Commerce for Women, Tumakuru presided the function Sri. Vishwanand, Director, Department of Physical Education, Sree Siddaganga College of Arts, Science & Commerce for Women, Tumakuru. welcome and thanked the dignitaries. Totally the tournament was a grand success.