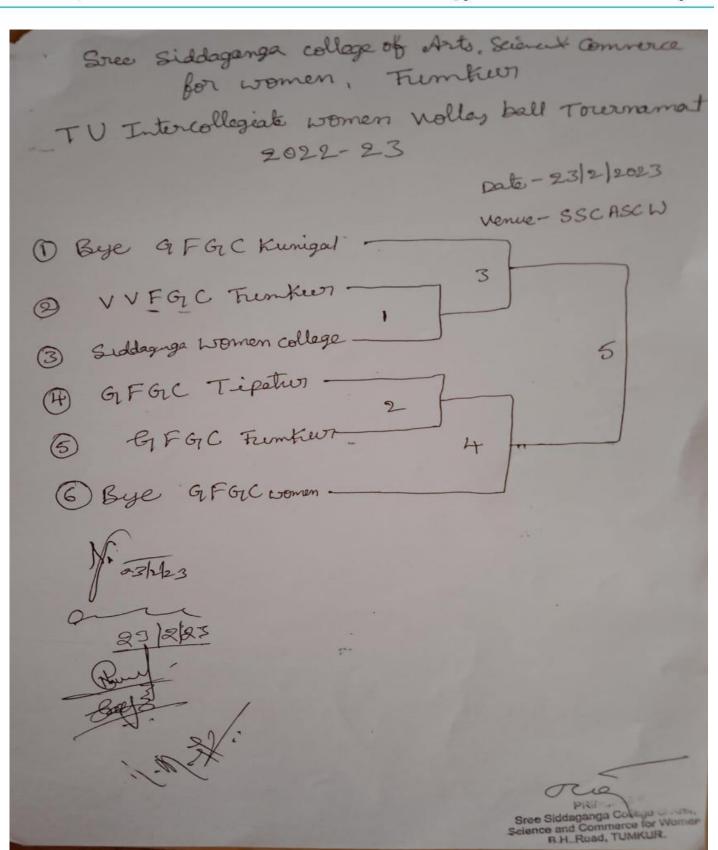

#### **Inter College Women Volleyball Tournament 2022-23**

#### Report:

The Department of Physical Education and Sports, in collaboration of Tumakuru University and IQAC of Sree Siddaganga College of Arts, Science & Commerce for Women, Tumakuru has conducted an Inter College Women Volleyball Tournament on 23<sup>rd</sup> February 2023 on college campus. Prof. K Prasanna Kumar, Registrar (Evaluation) Tumakuru University, Tumakuru inaugurated the Tournament by lighting the lamp.

#### olleyball tournament on 23-02-2023