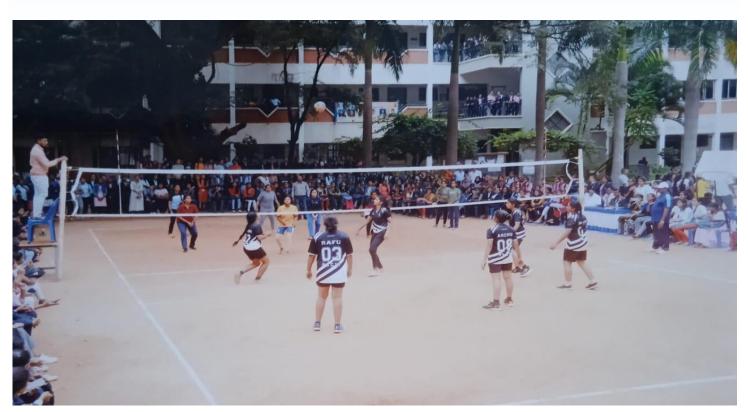

#### Inter college V

Sree Siddaganga Education Society (R.)

#### olleyball tournament on 23-02-2023

#### **Inter College Women Volleyball Tournament 2022-23**

#### Report:

The Department of Physical Education and Sports, in collaboration of Tumakuru University and IQAC of Sree Siddaganga College of Arts, Science & Commerce for Women, Tumakuru has conducted an Inter College Women Volleyball Tournament on 23<sup>rd</sup> February 2023 on college campus. Prof. K Prasanna Kumar, Registrar (Evaluation) Tumakuru University, Tumakuru inaugurated the Tournament by lighting the lamp.