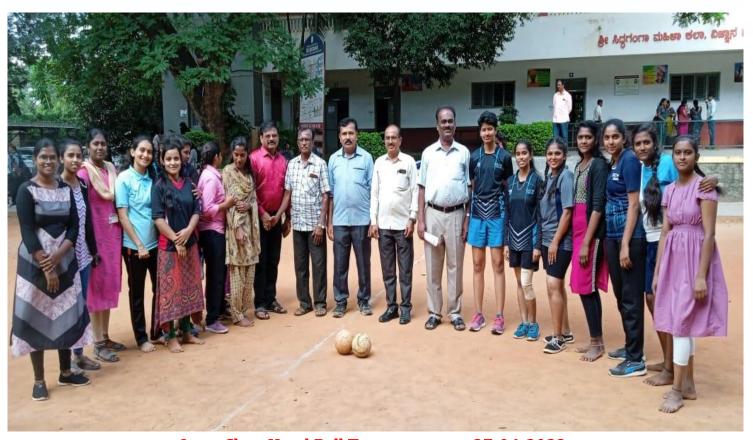

#### **Inter College Women Volleyball Tournament 2022-23**

#### Report:

The Department of Physical Education and Sports, in collaboration of Tumakuru University and IQAC of Sree Siddaganga College of Arts, Science & Commerce for Women, Tumakuru has conducted an Inter College Women Volleyball Tournament on 23<sup>rd</sup> February 2023 on college campus. Prof. K Prasanna Kumar, Registrar (Evaluation) Tumakuru University, Tumakuru inaugurated the Tournament by lighting the lamp.

Dr. D.N. Yogeeshwarappa, Co-ordinator Sree Siddaganga Degree Colleges, Dr. A.M. Manjunath Director, Department of Physical Education, Tumakuru University, Tumakuru and Prof. G. Chidananda Murthy Co-ordinator IQAC, SSCASCW, Tumakuru were the guests for the event..

Dr. K.C. Jayaswamy, Principal. Sree Siddaganga College of Arts, Science & Commerce for Women, Tumakuru presided the function Sri. Vishwanand, Director, Department of Physical Education, Sree Siddaganga College of Arts, Science & Commerce for Women, Tumakuru. welcome and thanked the dignitaries. Totally the tournament was a grand success.