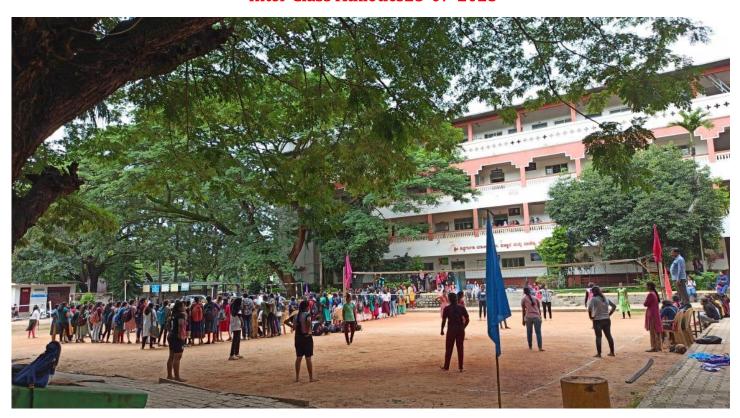

#### **Inter College Women Volleyball Tournament 2022-23**

#### Report:

The Department of Physical Education and Sports, in collaboration of Tumakuru University and IQAC of Sree Siddaganga College of Arts, Science & Commerce for Women, Tumakuru has conducted an Inter College Women Volleyball Tournament on 23<sup>rd</sup> February 2023 on college campus. Prof. K Prasanna Kumar, Registrar (Evaluation) Tumakuru University, Tumakuru inaugurated the Tournament by lighting the lamp.