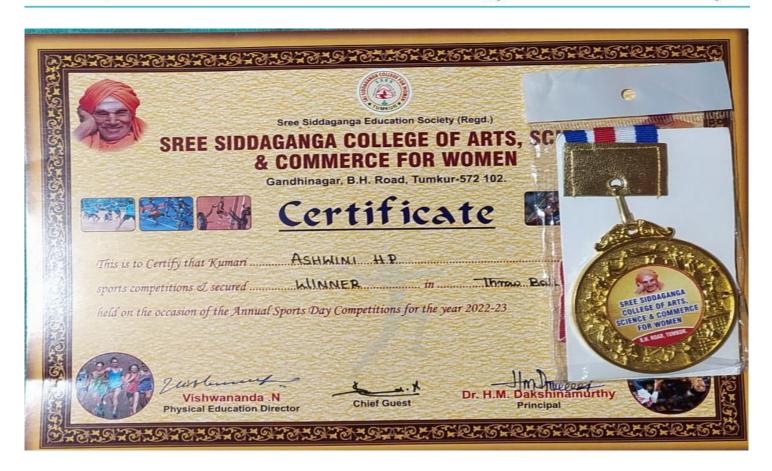

## Sree Siddaganga College of Arts, Science and Commerce for Women

(Affiliated to Tumkur University)

Re-accredited with Grade

Inter Class Athletics25-07-2023

Inter Class Volleyball Tournament(NSS) on 04-07-2022