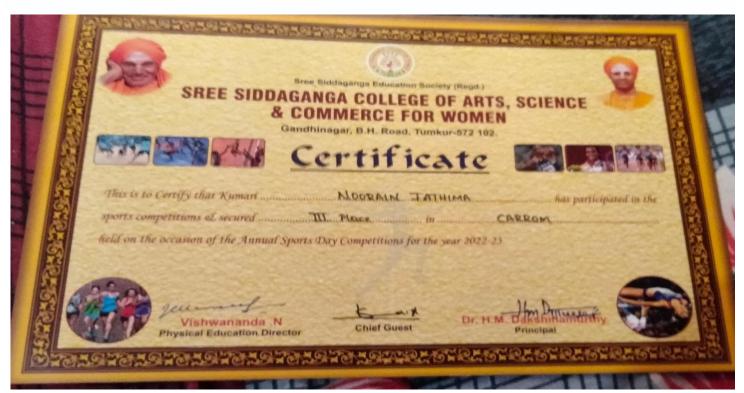

#### **Interclass Carrom competition**

Sree Siddaganga Education Society (R.)

Fstd 1982