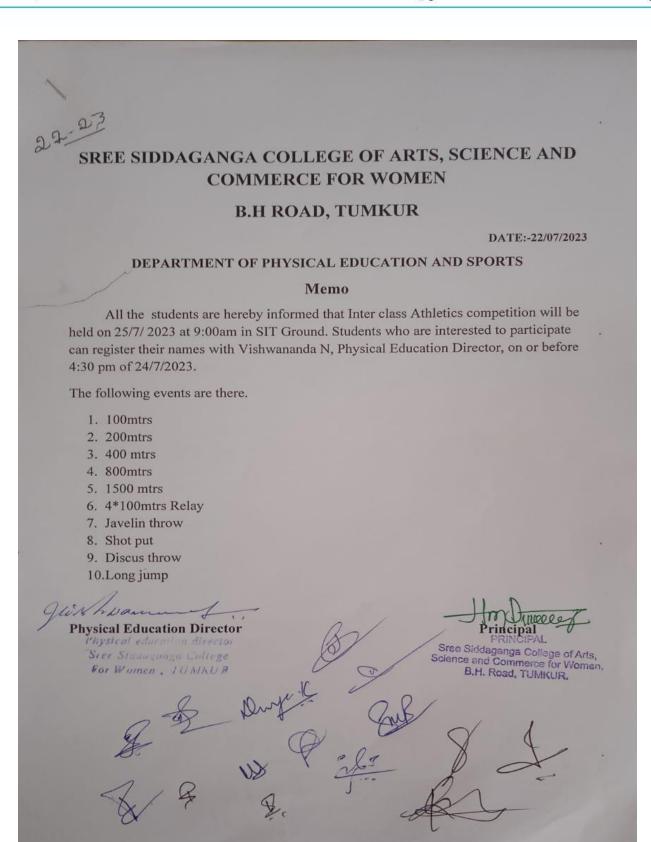

# SREE SIDDAGANGA COLLEGE OF ARTS, SCIENCE AND COMMERCE FOR WOMEN

B.H ROAD, TUMKUR

DATE:-16/06/2023

#### DEPARTMENT OF PHYSICAL EDUCATION AND SPORTS