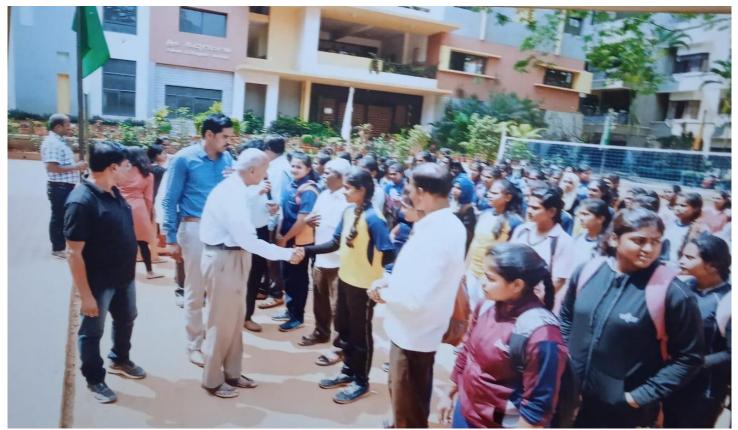

#### Report:

The Department of Physical Education and Sports, in collaboration of Tumakuru University and IQAC of Sree Siddaganga College of Arts, Science & Commerce for Women, Tumakuru has conducted an Inter College Women Volleyball Tournament on 23<sup>rd</sup> February 2023 on college campus. Prof. K Prasanna Kumar, Registrar (Evaluation) Tumakuru University, Tumakuru inaugurated the Tournament by lighting the lamp.

Dr. D.N. Yogeeshwarappa, Co-ordinator Sree Siddaganga Degree Colleges, Dr. A.M. Manjunath Director, Department of Physical Education, Tumakuru University, Tumakuru and Prof. G. Chidananda Murthy Co-ordinator IQAC, SSCASCW, Tumakuru were the guests for the event..

Dr. K.C. Jayaswamy, Principal. Sree Siddaganga College of Arts, Science & Commerce for Women, Tumakuru presided the function Sri. Vishwanand, Director, Department of Physical Education, Sree Siddaganga College of Arts, Science & Commerce for Women, Tumakuru. welcome and thanked the dignitaries. Totally the tournament was a grand success.