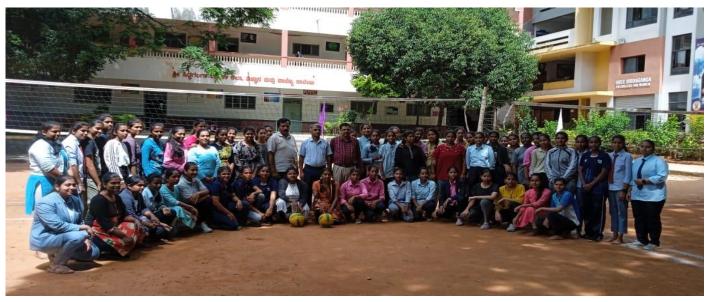

#### olleyball tournament on 23-02-2023

#### Report:

The Department of Physical Education and Sports, in collaboration of Tumakuru University and IQAC of Sree Siddaganga College of Arts, Science & Commerce for Women, Tumakuru has conducted an Inter College Women Volleyball Tournament on 23<sup>rd</sup> February 2023 on college campus. Prof. K Prasanna Kumar, Registrar (Evaluation) Tumakuru University, Tumakuru inaugurated the Tournament by lighting the lamp.

Dr. D.N. Yogeeshwarappa, Co-ordinator Sree Siddaganga Degree Colleges, Dr. A.M. Manjunath Director, Department of Physical Education, Tumakuru University, Tumakuru and Prof. G. Chidananda Murthy Co-ordinator IQAC, SSCASCW, Tumakuru were the guests for the event..

Dr. K.C. Jayaswamy, Principal. Sree Siddaganga College of Arts, Science & Commerce for Women, Tumakuru presided the function Sri. Vishwanand, Director, Department of Physical Education, Sree Siddaganga College of Arts, Science & Commerce for Women, Tumakuru. welcome and thanked the dignitaries. Totally the tournament was a grand success.