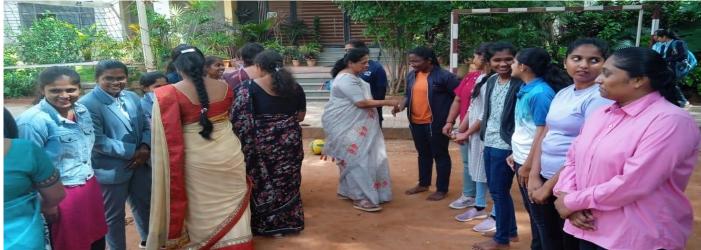

#### olleyball tournament on 23-02-2023

#### Report:

The Department of Physical Education and Sports, in collaboration of Tumakuru University and IQAC of Sree Siddaganga College of Arts, Science & Commerce for Women, Tumakuru has conducted an Inter College Women Volleyball Tournament on 23<sup>rd</sup> February 2023 on college campus. Prof. K Prasanna Kumar, Registrar (Evaluation) Tumakuru University, Tumakuru inaugurated the Tournament by lighting the lamp.

Dr. D.N. Yogeeshwarappa, Co-ordinator Sree Siddaganga Degree Colleges, Dr. A.M. Manjunath Director, Department of Physical Education, Tumakuru University, Tumakuru and Prof. G. Chidananda Murthy Co-ordinator IQAC, SSCASCW, Tumakuru were the guests for the event..

Dr. K.C. Jayaswamy, Principal. Sree Siddaganga College of Arts, Science & Commerce for Women, Tumakuru presided the function Sri. Vishwanand, Director, Department of Physical Education, Sree Siddaganga College of Arts, Science & Commerce for Women, Tumakuru. welcome and thanked the dignitaries. Totally the tournament was a grand success.