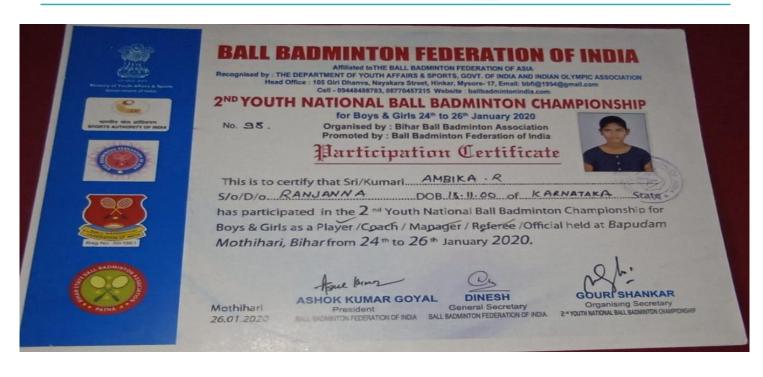

## **BALL BADMINTON FEDERATION OF INDIA**

Affiliated to THE BALL BADMINTON FEDERATION OF ASIA Recognised by THE DEPARTMENT OF YOUTH AFFAIRS & SPORTS, GOVT OF INDIA AND INDIAN OLYMPIC ASSOCIATION Head Office Mogra - 583, B Block, Talpuri, Bhilai, Chhattisgarh - 490006, Email: yraja44@gmail.com Cell - 09827109473 Website ballbadmintonindia.com

### 65TH JUNIOR NATIONAL BALL BADMINTON CHAMPIONSHIP

for Boys & Girls 5th to 9th June 2019

No. 209.

Organised by : Ball Badminton Association Manipur Promoted by : Ball Badminton Federation of India

## Merit Certificate

This is to certify that Sri/Kumari. AMBIKA R.

S/O/D/o RAJANNANA DOB 18 11 2000 of KARNATAKA State has secured First/second/third in the 65 th Junior National Ball Badminton Championship for Boys & Girls as a Player held at Khuman Lampak Sports

Complex Imphal Manipur from 5th to 9th June 2019.

CH Pora Se C H RAJA SEKHAR

Imphal

09.06.2019

President BALL BADMINTON FEDERATION OF INDIA RAJA RAO

Th.TOMBA SINGH

Organising Secretary General Secretary BALL BADMINTON FEDERATION OF INDIA JUNIOR NATIONAL BALL BADMINTON CHAMPIONSHIP