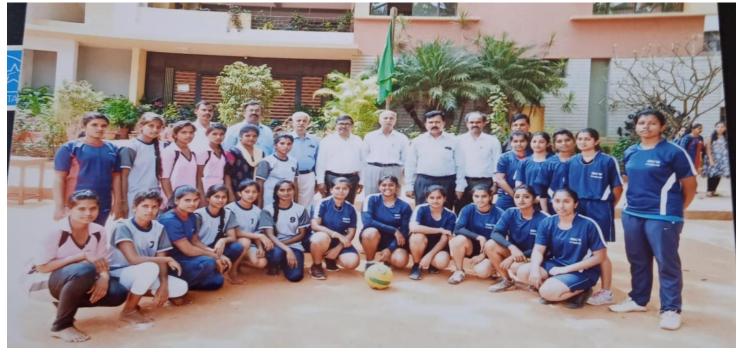

# Sree Siddaganga College of Arts, Science and Commerce for Women

(Affiliated to Tumkur University)

Re-accredited with B+

2019-20Tumkur University Kabaddi winners

Tumkur University Cross Country Team- Chaitra G selected for Nationals

# Sree Siddaganga College of Arts, Science and Commerce for Women

(Affiliated to Tumkur University)

2019-20 Tumkur University Cross Country Team- Chaitra G selected for Nationals