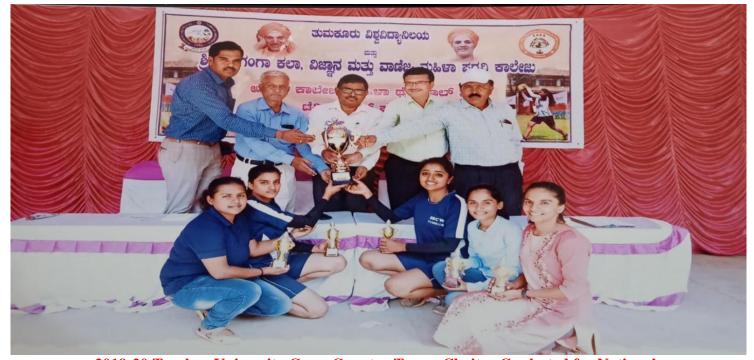

# Sree Siddaganga College of Arts, Science and Commerce for Women

(Affiliated to Tumkur University)

2019-20 Tumkur University Volleyball runners

2019-20 Tumkur University Chess Completion: Our college Team won overall championship in this tournament