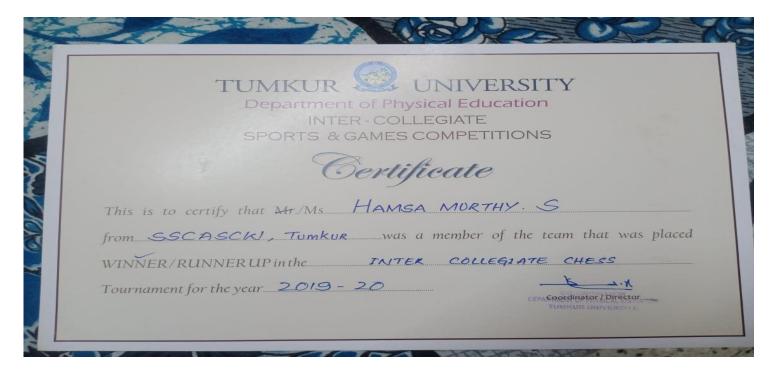

# Sree Siddaganga College of Arts, Science and Commerce for Women

(Affiliated to Tumkur University)

2019-20 Tumkur University Volleyball runners

2019-20 Tumkur University Chess Completion: Our college Team won overall championship in this tournament