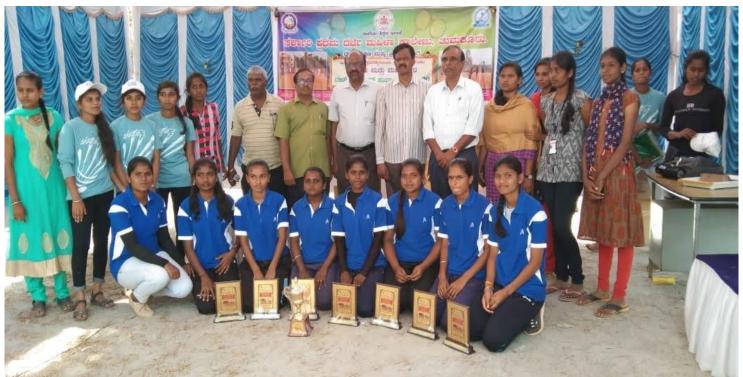

# Sree Siddaganga College of Arts, Science and Commerce for Women

(Affiliated to Tumkur University)

03-03-2020 Tumkur University Tennikoit Tournament winners conducted by SSCACW

03-03-2020 Tumkur University Throw Ball Winners