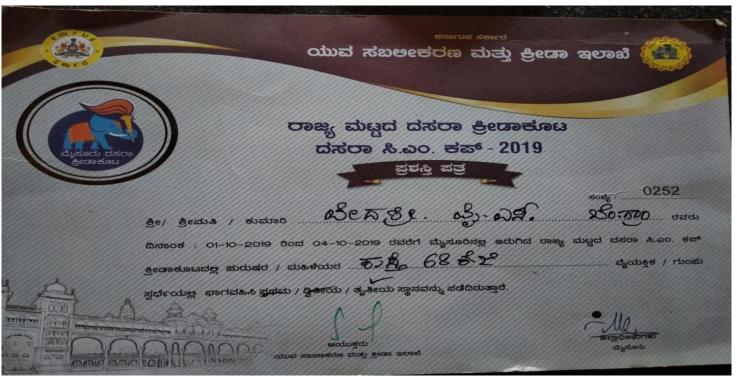

# Sree Siddaganga College of Arts, Science and Commerce for Women

(Affiliated to Tumkur University)

Re-accredited with B+

Mysore Dasara Wrestling Competition 68kgs got 2<sup>nd</sup> place

Estd. 1982