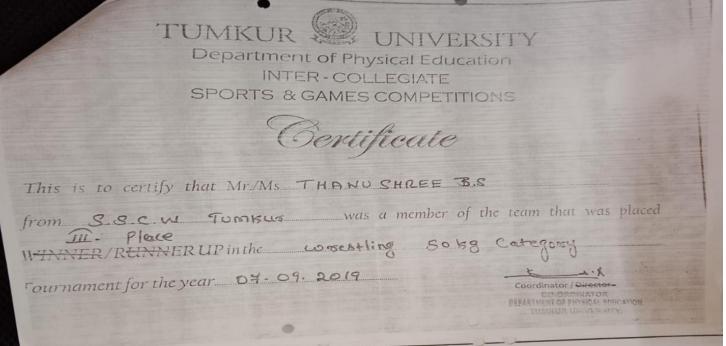

## Sports Awards 2019-2020

| Year          | Name of the award/<br>medal                  | Team /<br>Individual | Level of competition<br>(University / State /<br>National / Internation | Nature of comp<br>(Sports<br>/ Cultural) | Name of the student(s)  |
|---------------|----------------------------------------------|----------------------|-------------------------------------------------------------------------|------------------------------------------|-------------------------|
| 2019-<br>2020 | Ball Badminton - 1st<br>Place (Gold medal)   | Individual           | National                                                                | Sports                                   | Ambika R                |
| 2019-<br>2020 | Ball Badminton - 3rd<br>Place (Bronze)       | Individual           | National                                                                | Sports                                   | Ambika R                |
| 2019-<br>2020 | Ball Badminton - 1st<br>Place (Gold medal)   | Individual           | Inter National                                                          | Sports                                   | Ambika R                |
| 2019-<br>2020 | Ball Badminton - 2nd<br>Place (silver)       | Individual           | State                                                                   | Sports                                   | Ambika R                |
| 2019-<br>2020 | Wrestling - (72)3rd place (Bronze)           | Individual           | State                                                                   | Sports                                   | Thanuja B               |
| 2019-<br>2020 | Wrestling -(68kgs) 3rd place (Bronze)        | Individual           | State                                                                   | Sports                                   | Vedhashree Y S          |
| 2019-         | Chess - 1st place                            | Individual           | University                                                              | Sports                                   | Hamsamurthy             |
| 2019-<br>2020 | Chess - 3rd place                            | Individual           | University                                                              | Sports                                   | Tejashree               |
| 2019-<br>2020 | Wrestling -(68kgs) 1st<br>place (Gold medal) | Individual           | University                                                              | Sports                                   | Vedhashree Y S          |
| 2019-<br>2020 | Wrestling - (72)1st place<br>C.M cup         | Individual           | University                                                              | Sports                                   | Thanuja B               |
| 2019-<br>2020 | Wrestling - (62kgs)1st place (Gold medal)    | Individual           | University                                                              | Sports                                   | Kavya A M               |
| 2019-<br>2020 | Wrestling - (50kgs)3rd place                 | Individual           | University                                                              | Sports                                   | Thanushree              |
| 2019-<br>2020 | Kabaddi - 1st place (Gold<br>medal)          | Team                 | University                                                              | Sports                                   | Poornima H R<br>Latha G |
|               |                                              |                      |                                                                         |                                          | Kavya A M               |
|               |                                              |                      |                                                                         |                                          | Thanushree<br>Shilpa R  |