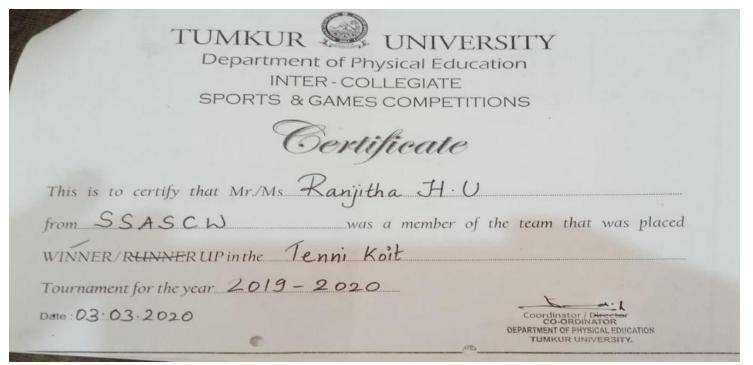

# TUMKUR UNIVERSITY

Department of Physical Education INTER-COLLEGIATE SPORTS & GAMES COMPETITIONS

Certificate

This is to certify that Mr.Ms Bhoomika . R

from 55 A 5C L9 was a member of the team that was placed

WINNER/RUNNERUPInthe Tenni Koit

Tournament for the year 2019 - 2020

Date: 03-03-2020

COORDINATOR OF DEPARTMENT OF PHYSICAL EDUCATION TUMKUR UNIVERSITY.

(Affiliated to Tumkur University)

Re-accredited with **B+** 