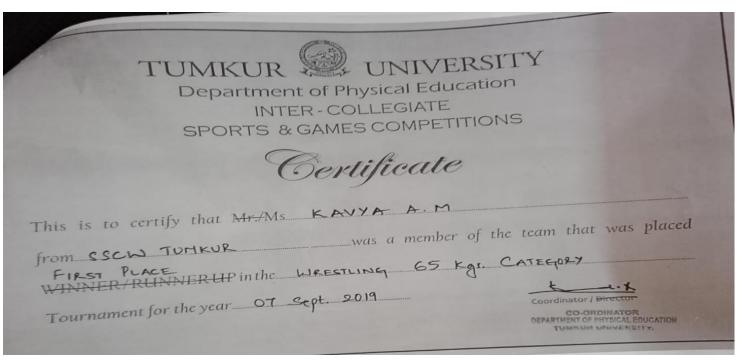

# TUMKUR Department of Physical Education INTER-COLLEGIATE SPORTS & GAMES COMPETITIONS Certificate This is to certify that Mr/Ms. KANYA A. M. from SSCW TOMKUR was a member of the team that was placed FIRST PLACE WINNER/RUNNERUP in the Wrestling 65 kgs. Category Tournament for the year OT Sept. 2019 Coordinator f Pirector COORDINATOR TOURNAME CHARGE ETITIONER THERESAME CHARGE ETITI