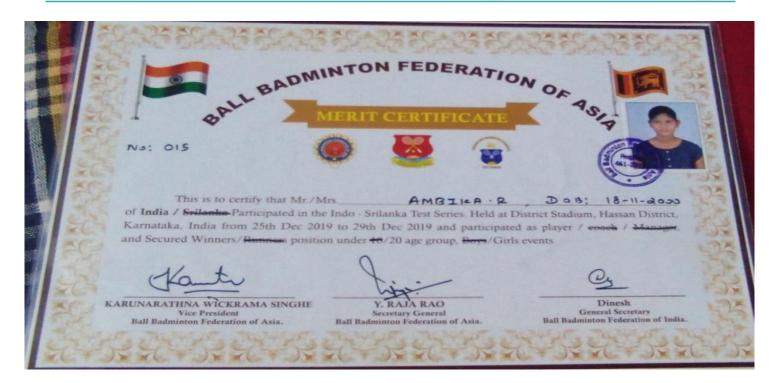

# ಅಂತಾರಾಷೀಯ ಬಾಲ್ ಬ್ರಾಡಿಂಟನ್ಗೆ ಗ್ರಾಮೀಣ ಪ

ಏಳು ರಾಷ್ಟ್ರೀಯ, ಒಮ್ಮೆ ಅಂತಾರಾಷ್ಟ್ರೀಯ ಕೂಟದಲ್ಲಿ ಭಾಗಿ। ಏಪ್ರಿಲ್ ನಲ್ಲಿ ಶ್ರೀಲಂಕಾಕ್ಕೆ ಪ್ರಯಾಣ ಬೆಳೆಸುವ ಅಂಬಿಕಾ

19 ವರ್ಷದೊಳಗಿನ ಭಾರತ ಜೂನಿಯರ್ ತಂಡದ ಪ್ರತಿನಿಧಿ

Ambika R National and International Badminton player got award