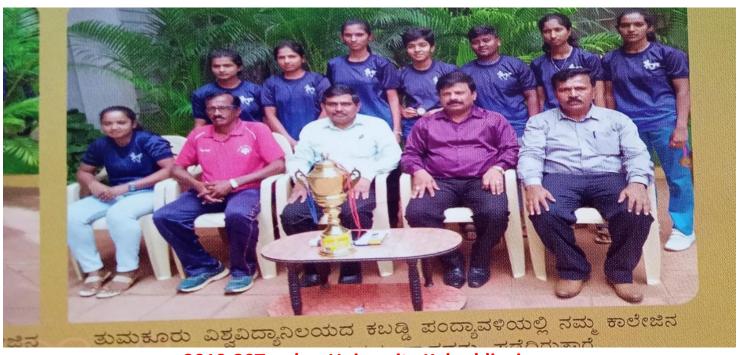

# Sree Siddaganga College of Arts, Science and Commerce for Women

(Affiliated to Tumkur University)

Re-accredited with B+

2019-20Tumkur University Kabaddi winners

Tumkur University Cross Country Team- Chaitra G selected for Nationals