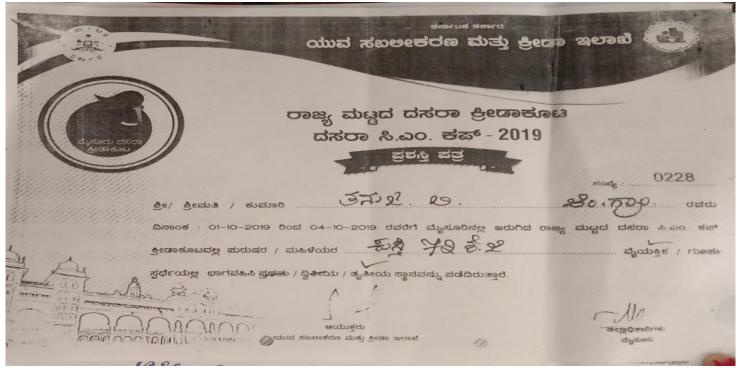

# Sree Siddaganga College of Arts, Science and Commerce for Women

(Affiliated to Tumkur University)

Re-accredited with Grade

Third place in State level Dasra Chief Minister Cup-Women Wrestling (72KG) held at Musuru

# Sree Siddaganga College of Arts, Science and Commerce for Women

(Affiliated to Tumkur University)

Re-accredited with Grade

Third place in State level Dasra Chief Minister Cup-Women Wrestling (68KG) held at Musuru

# Sree Siddaganga College of Arts, Science and Commerce for Women

(Affiliated to Tumkur University)

Re-accredited with B+

Mysore Dasara Wrestling Competition 68kgs got 2<sup>nd</sup> place

Estd. 1982