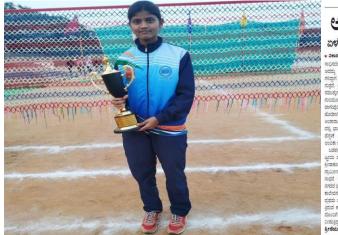

# ಅಂತಾರಾಷೀಯ ಬಾಲ್ ಬ್ರಾಡಿಂಟನ್ಗೆ ಗ್ರಾಮೀಣ ಪ

ಏಳು ರಾಷ್ಟ್ರೀಯ, ಒಮ್ಮೆ ಅಂತಾರಾಷ್ಟ್ರೀಯ ಕೂಟದಲ್ಲಿ ಭಾಗಿ। ಏಪ್ರಿಲ್ ನಲ್ಲಿ ಶ್ರೀಲಂಕಾಕ್ಕೆ ಪ್ರಯಾಣ ಬೆಳೆಸುವ ಅಂಬಿಕಾ

19 ವರ್ಷದೊಳಗಿನ ಭಾರತ ಜೂನಿಯರ್ ತಂಡದ ಪ್ರತಿನಿಧಿ

Ambika R National and International Badminton player got award