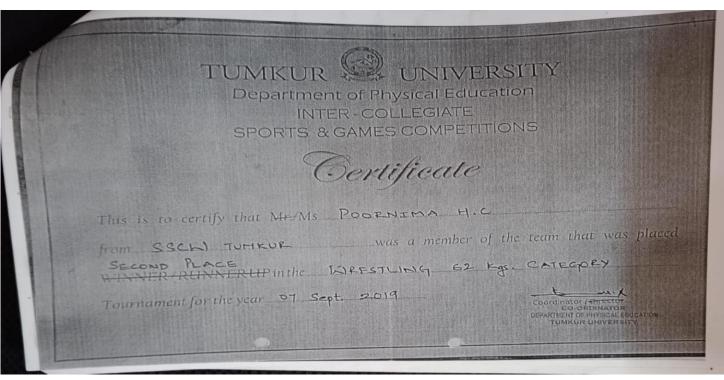

# Sree Siddaganga College of Arts, Science and Commerce for Women

(Affiliated to Tumkur University)

Re-accredited with B+

Mysore Dasara Wrestling Competition 68kgs got 2<sup>nd</sup> place

Estd. 1982