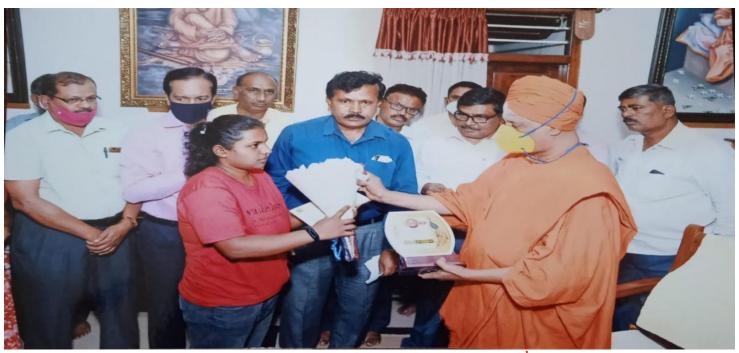

(Affiliated to Tumkur University)

B.H. Road, Tumkur-572102. Karnataka Ph: 0816-2272312 E-mail: sscasc.women@gmail.com Website: www.sscwtumkur.org

Ambika R - National Level Ball badminton player honored from our Sri SriSriSiddalinga Maha Swamiji