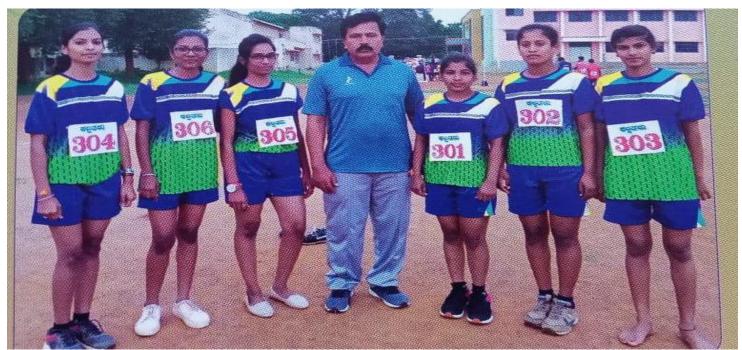

# Sree Siddaganga College of Arts, Science and Commerce for Women

(Affiliated to Tumkur University)

03-03-2020 Tumkur University Tennikoit Tournament winners conducted by SSCACW

03-03-2020 Tumkur University Throw Ball Winners