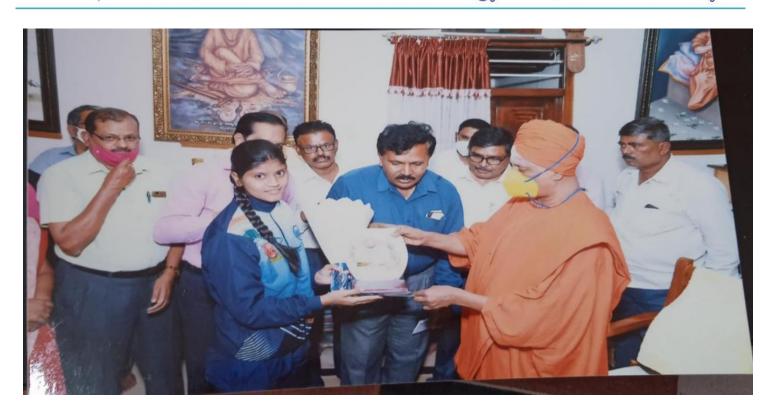

(Affiliated to Tumkur University)

B.H. Road, Tumkur-572102. Karnataka Ph: 0816-2272312 E-mail: sscasc.women@gmail.com Website: www.sscwtumkur.org

Ambika R - National Level Ball badminton player honored from our Sri SriSriSiddalinga Maha Swamiji