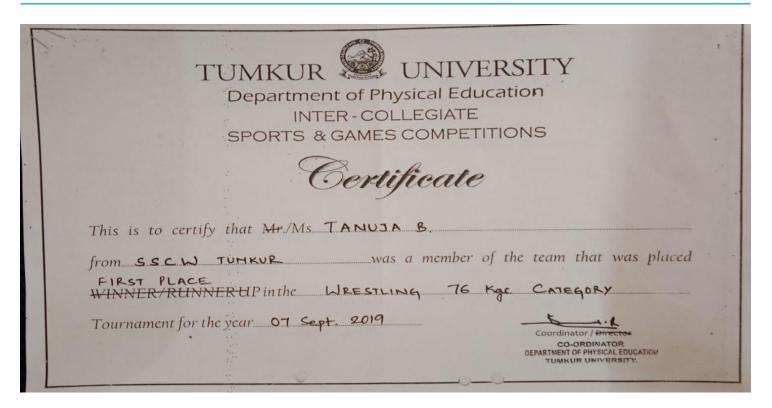

## Sports Awards 2019-2020

| Year          | Name of the award/<br>medal                  | Team /<br>Individual | Level of competition<br>(University / State /<br>National / Internation | Nature of comp<br>(Sports<br>/ Cultural) | Name of the student(s)  |
|---------------|----------------------------------------------|----------------------|-------------------------------------------------------------------------|------------------------------------------|-------------------------|
| 2019-<br>2020 | Ball Badminton - 1st<br>Place (Gold medal)   | Individual           | National                                                                | Sports                                   | Ambika R                |
| 2019-<br>2020 | Ball Badminton - 3rd<br>Place (Bronze)       | Individual           | National                                                                | Sports                                   | Ambika R                |
| 2019-<br>2020 | Ball Badminton - 1st<br>Place (Gold medal)   | Individual           | Inter National                                                          | Sports                                   | Ambika R                |
| 2019-<br>2020 | Ball Badminton - 2nd<br>Place (silver)       | Individual           | State                                                                   | Sports                                   | Ambika R                |
| 2019-<br>2020 | Wrestling - (72)3rd place (Bronze)           | Individual           | State                                                                   | Sports                                   | Thanuja B               |
| 2019-<br>2020 | Wrestling -(68kgs) 3rd place (Bronze)        | Individual           | State                                                                   | Sports                                   | Vedhashree Y S          |
| 2019-         | Chess - 1st place                            | Individual           | University                                                              | Sports                                   | Hamsamurthy             |
| 2019-<br>2020 | Chess - 3rd place                            | Individual           | University                                                              | Sports                                   | Tejashree               |
| 2019-<br>2020 | Wrestling -(68kgs) 1st<br>place (Gold medal) | Individual           | University                                                              | Sports                                   | Vedhashree Y S          |
| 2019-<br>2020 | Wrestling - (72)1st place<br>C.M cup         | Individual           | University                                                              | Sports                                   | Thanuja B               |
| 2019-<br>2020 | Wrestling - (62kgs)1st place (Gold medal)    | Individual           | University                                                              | Sports                                   | Kavya A M               |
| 2019-<br>2020 | Wrestling - (50kgs)3rd place                 | Individual           | University                                                              | Sports                                   | Thanushree              |
| 2019-<br>2020 | Kabaddi - 1st place (Gold<br>medal)          | Team                 | University                                                              | Sports                                   | Poornima H R<br>Latha G |
|               |                                              |                      |                                                                         |                                          | Kavya A M               |
|               |                                              |                      |                                                                         |                                          | Thanushree<br>Shilpa R  |