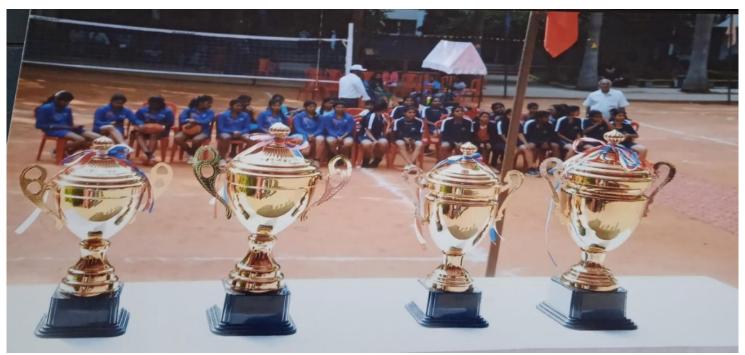

# Sree Siddaganga College of Arts, Science and Commerce for Women

(Affiliated to Tumkur University)

2019-20 Tumkur University Volleyball runners

2019-20 Tumkur University Chess Completion: Our college Team won overall championship in this tournament