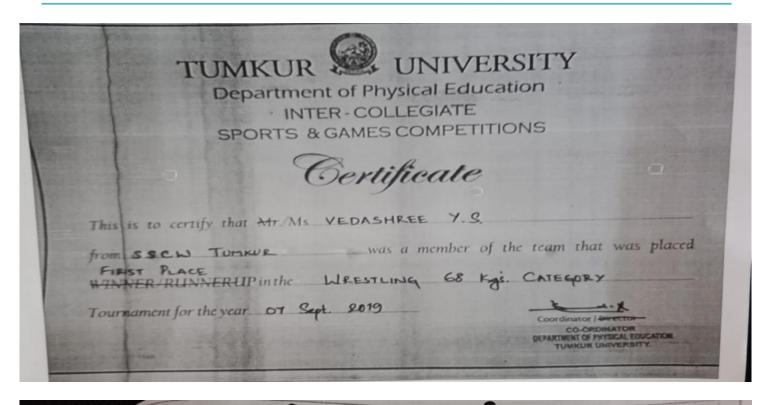

# TUMKUR Department of Physical Education INTER-COLLEGIATE SPORTS & GAMES COMPETITIONS Certificate This is to certify that Mr/Ms. VEDASHREE Y 9. from SSCW Tomkur was a member of the team that was placed FIRST PLACE WINNER/RUNNERUP in the Westling 68 kgs. Category Tournament for the year of Sept. 2019. Coordinator/OPERTURN COORDINATE OF STREET OF CONTROLLED OF STREET O