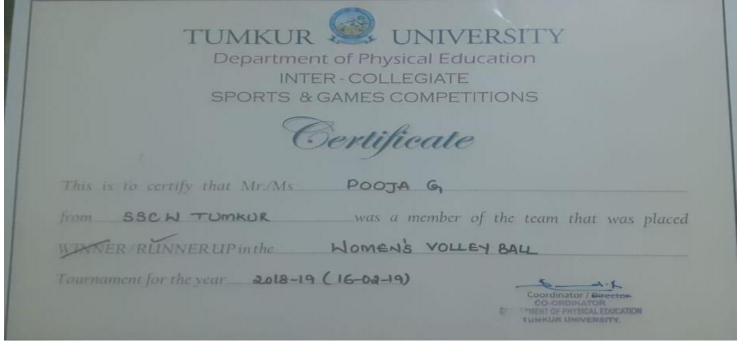

|               |                                       |            |             |        | Rakshitha R    |
|---------------|---------------------------------------|------------|-------------|--------|----------------|
|               |                                       |            |             |        | Shabanam       |
| 2019-<br>2020 | Volleyball - 2nd place                | Team       | University  | Sports | Bhoomika R     |
| 2020          | Volleyball - Zilu place               | Team       | Offiversity | Sports | Ranjitha H U   |
|               |                                       |            |             |        | Shilpa R       |
|               |                                       |            |             |        | Vedhashree     |
|               |                                       |            |             |        | Vidhya         |
|               |                                       |            |             |        | Bhavana S N    |
|               |                                       |            |             |        | Pooja          |
| 2019-         | Shot put - 1st place                  |            |             |        |                |
| 2020          | (Gold medal)                          | Individual | University  | Sports | Hithashree     |
| 2019-<br>2020 | Javelin throw -1st Place (Gold medal) | Individual | University  | Sports | Deepa N        |
| 2019-<br>2020 | 400 mtrs - 2nd place                  | Individual | University  | Sports | Shwetha R      |
| 2019-<br>2020 | 100 mtrs- 3rd place                   | Individual | University  | Sports | Lavanya Yadhav |
| 2019-<br>2020 | 5000mtrs- 2nd place                   | Individual | University  | Sports | Chaithra G     |
| 2019-<br>2020 | 800mtrs- 3rd place                    | Individual | University  | Sports | Chaithra G     |
| 2019-<br>2020 | 1500mtrs- 3rd place                   | Individual | University  | Sports | Chaithra G     |
| 2019-<br>2020 | High jump- 2nd place                  | Individual | University  | Sports | Sonali         |
| 2019-<br>2020 | Cross country - 6th place             | Individual | University  | Sports | Chaithra G     |
| 2019-         | Throw ball and                        |            | -           |        |                |
| 2020          | Tennicoit- 1st place                  | Team       | University  | Sports | Thanuja B      |
|               |                                       |            |             |        | Deepa N        |
|               |                                       |            |             |        | Sangeetha      |
|               |                                       |            |             |        | Vedhashree     |
|               |                                       |            |             |        | Hithashree     |
|               |                                       |            |             |        | Ranjitha H U   |
|               |                                       |            |             |        | Shilpa R       |
|               |                                       |            |             |        | Thanushree V S |
|               |                                       |            |             |        | Divya H R      |
|               |                                       |            |             |        | Bhavana S N    |
|               |                                       |            |             |        | Mangala        |
|               |                                       |            |             |        | Bhoomika R     |
| 2019-<br>2020 | Table Tennis -1st place               | Team       | University  | Sports | Bhoomika R     |
|               |                                       |            |             |        | Bhavana S N    |
|               |                                       |            |             |        | Ranjitha H U   |
|               |                                       |            |             |        | Shamantha P S  |
| 2019-<br>2020 | Ball Badminton - 1st<br>Place         | Team       | University  | Sports | Ambika R       |
| -             |                                       |            | ,           | '      | Geetha H       |
|               |                                       |            |             |        | Shilpa R       |
|               |                                       |            |             |        | Tejaswini      |

# Sree Siddaganga College of Arts, Science and Commerce for Women

(Affiliated to Tumkur University)

2019-20 Tumkur University Volleyball runners

2019-20 Tumkur University Chess Completion: Our college Team won overall championship in this tournament