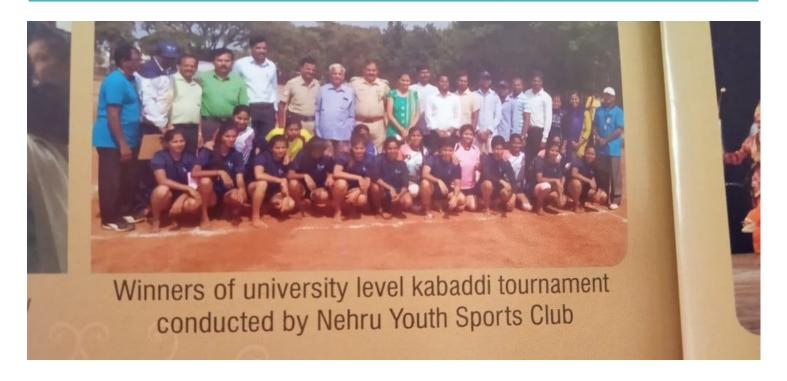

# Sree Siddaganga College of Arts, Science and Commerce for Women

(Affiliated to Tumkur University)

Re-accredited with B+

2019-20Tumkur University Kabaddi winners

Tumkur University Cross Country Team- Chaitra G selected for Nationals