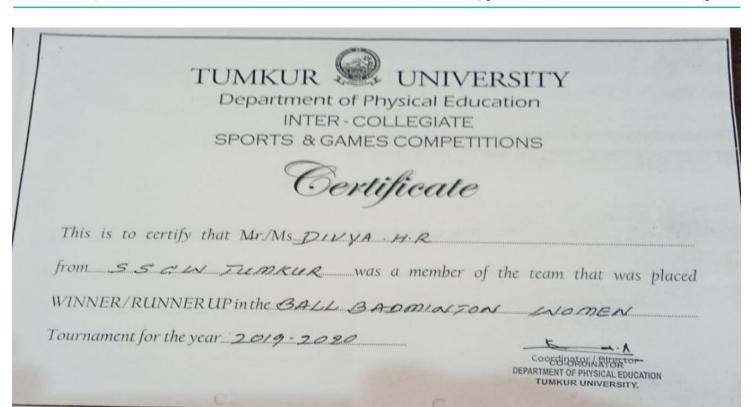

# TUMKUR UNIVERSITY

Department of Physical Education INTER-COLLEGIATE SPORTS & GAMES COMPETITIONS

| This is to certify that Mr/Ms RANJITHA. H.R. |                                                                            |
|----------------------------------------------|----------------------------------------------------------------------------|
| from 550' IN TUMKUR was a member o           | f the team that was placed                                                 |
| WINNER/RUNNER UP in the BALL BADMIN TOP      | V LNOMEN                                                                   |
| Tournament for the year 2019 - 2020          | Coordinator / Director DEPARTMENT OF PHYSICAL EDUCATION TUMKUR UNIVERSITY. |