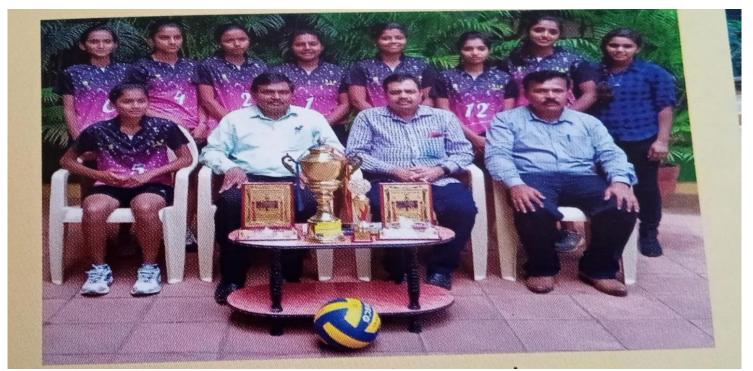

# Sree Siddaganga College of Arts, Science and Commerce for Women

(Affiliated to Tumkur University)

2019-20 Tumkur University Volleyball runners

2019-20 Tumkur University Chess Completion: Our college Team won overall championship in this tournament