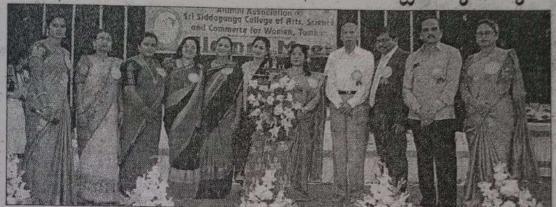

Alumni Association of the college put its efforts in bringing the Alumni of the college back to the Campus, to cherish their memories of their degree course in the college. In this regard the Alumni Association scheduled the Annual general body meeting for the year 2019-2020. The AGM was organized on 01-02-2020 Saturday at 10-30 AM at the college campus under the guidance of Dr. K C Jayaswamy, Principal of SSCASCW. Sri T K Nanjundappa, Secretary, SSES inaugurated the ceremony. Dr. Lolakshi, Associate Professor, Mysore University and Shwetha Srivathsa, Actor, Kannada Film industry were the chief guest. The 05 Rank holders of the year 2019-2020 were felicitated with Rs 1000 cash prize and certificates of appreciation. Ms. Pavana B. S., Secretary of Alumni Association, SSCASCW, Welcomed the gathering. Dr. K C Jayaswamy, Principal, Presided over the function and congratulate the Rank holders and gave his best wishes to the gathered Alumnae.

## **Annual General Body Meeting**

01.02.2020 Saturday Time 10.30AM

Venue: College Campus

Inauguration : Sri.T.K.Nanjundappa

Secretary

Sree Siddaganga Education Society®

Chief Guest : Dr.Lolakshi

Associate Professor, Mysore University

: Shwetha Sreevathsa

Artist, Kannada Film industries

Presidential Speech : Dr.K.C.Jayaswamy Principal

SSCASCW, Tumkur-2.

Principal Dr.K.C.Jayaswamy All Members of Alumni Association and Students

PRINCIPAL
Stee Siddaganga College of Arts
Science and Commerce for Women
B.H. Road, TUMKUR.