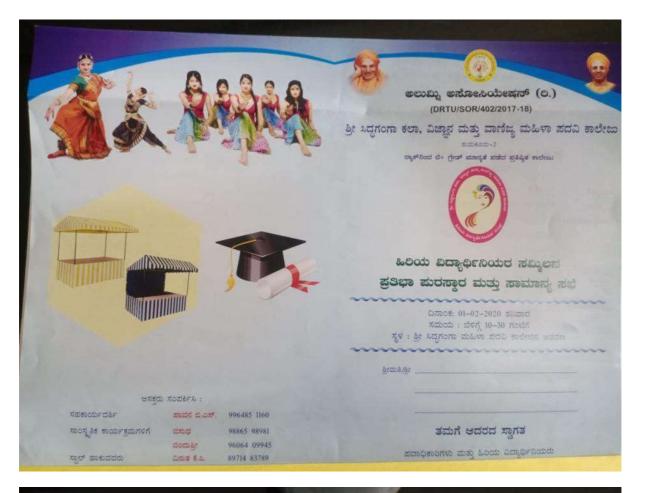

Alumni Association of the college put its efforts in bringing the Alumni of the college back to the Campus, to cherish their memories of their degree course in the college. In this regard the Alumni Association scheduled the Annual general body meeting for the year 2019-2020. The AGM was organized on 01-02-2020 Saturday at 10-30 AM at the college campus under the guidance of Dr. K C Jayaswamy, Principal of SSCASCW. Sri T K Nanjundappa, Secretary, SSES inaugurated the ceremony. Dr. Lolakshi, Associate Professor, Mysore University and Shwetha Srivathsa, Actor, Kannada Film industry were the chief guest. The 05 Rank holders of the year 2019-2020 were felicitated with Rs 1000 cash prize and certificates of appreciation. Ms. Pavana B. S., Secretary of Alumni Association, SSCASCW, Welcomed the gathering. Dr. K C Jayaswamy, Principal, Presided over the function and congratulate the Rank holders and gave his best wishes to the gathered Alumnae.

## **Annual General Body Meeting**

01.02.2020 Saturday Time 10.30AM

Venue: College Campus

Inauguration : Sri.T.K.Nanjundappa

Secretary

Sree Siddaganga Education Society®

Chief Guest : Dr.Lolakshi

Associate Professor, Mysore University

: Shwetha Sreevathsa

Artist, Kannada Film industries

Presidential Speech : Dr.K.C.Jayaswamy Principal

SSCASCW, Tumkur-2.

Principal Dr.K.C.Jayaswamy All Members of Alumni Association and Students

PRINCIPAL
Stee Siddaganga College of Arts
Science and Commerce for Women
B.H. Road, TUMKUR.

#### ಹಿರಿಯ ವಿದ್ಯಾರ್ಥಿನಿಯರ ಸಮ್ಮಲನ. ಪ್ರತಿಭಾ ಪುರಸ್ವಾರ ಅಲುಮ್ನ ಅಹೋಸಿಯೇಷ್ಗನ್ (೭.) ಮತ್ತು ಸಾಮಾನ್ಯ ಸಭೆ : ಬೆಳಗ್ಗೆ 10.30 ಗಂಟೆಗೆ (DRTU/SOR/402/2017-18) ಶ್ರೀ ಮನಿಸ್ಪಸ್ವ ಕರ್ನಾಟಕ ರತ್ಯ ತ್ರಿವಿಧ ದಾಸೋಹಿ ಶತಾಯುಷಿ ಆಂ॥ ಡಾ. ಶ್ರೀ ಶ್ರೀ ಶಿವಕುಮಾರ ಮಹಾಸ್ವಾಮೀಜಯವರ ಕಾರ್ಯಕಾರಿ ನಟಿತ ದಿವೃ ಆಶೀವರ್ಕದದೊಂದಿಗೆ ಡಾ. ಕೆ.ಸಿ. ಜಯಸ್ವಾಮಿ ಅಧ್ಯಕ್ಷರು, ಪ್ರಾಂಕುಪಾಲರು ಶ್ರೀಮತಿ ಮುಕ್ಕ ಬಸವರಾಜು ಶ್ರೀ ಮನಿಪ್ರಸ್ಥ ಶ್ರೀ ಶ್ರೀ ಸಿದ್ಧಅಂಗ ಮಹಾಸ್ವಾಮಿಗಳವರ ಉಪಾಧ್ಯಕ್ಷರು ಪಾದಹೂಚೆಯೊಂದಿಗೆ ತ್ರೀಮತಿ ಸಹನ ದೊಡ್ಡನೆ ಉಪಾಧ್ಯಕ್ಷರು ಶ್ರೀಮತಿ ಹೆಚ್.ಎಸ್. ಶಾಲಿನಿ ರವಿತಂಕರ್ ಉದ್ರಾಟನೆ : ಶ್ರೀ ಟಿ.ಕೆ. ನಂಜುಂಡಪ್ಪನವರು ಉಪಾಧ್ಯಕ್ಷರು ಶ್ರೀಮತಿ ಆರ್. ಸೌಮ್ಯಶ್ರೀ ಕಾರ್ಯದರ್ಶಿಗಳು, ಶ್ರೀ ಸಿದ್ಧಗಂಗಾ ವಿದ್ಯಾಸಂಸ್ಥೆ, ಸಿದ್ಧಗಂಗಾ ಮಠ ಕಾರ್ಯದರ್ಶಿ ಮುಖ್ಯ ಅತಿಥಿಗಳು: ಡಾ. ಲೋಲಾಕ್ಟಿ ಎನ್.ಕೆ. ತ್ರೀಮತಿ ಪಾವನ ಬಿ.ಎಸ್. ಸಹಕಾರ್ಯದರ್ಶಿ ಪ್ರಾಧ್ಯಾಪಕರು, ಕುವೆಂಮ ಕನ್ನಡ ಅಧ್ಯಯನ ಸಂಸ್ಥೆ, ಮೈಸೂರು ವಿಶ್ವವಿದ್ಯಾನಿಲಯ ಶ್ರೀಮತಿ ಶೃತಿ ಎಂ.ಆರ್. ಸಹಕಾರ್ಯದರ್ಶಿ ಶ್ರೇತ ಶ್ರೀಪತ ಶ್ರೀಮತಿ ಪೂಜ ಡಿ. ಕಲಾವಿದರು, ರಾಜ್ಯ ಪ್ರಶಸ್ತಿ ವಿಜೇತರು, ಬೆಂಗಳೂರು ಶ್ರೀಮತಿ ನಯನ ಎಂ. : ಡಾ. ಡಿ.ಎನ್. ಯೋಗೀಶ್ವರಪ್ಪ ಉಪಸ್ಥತಿ 10 ಶ್ರೀಮತಿ ಹೇಮಾವತಿ ಹೆಚ್.ಆರ್. ಸಂಯೋಜಕರು. ಶ್ರೀ ಸಿದ್ಧಗಂಗಾ ಪದವಿ ಕಾಲೇಜುಗಳು. ಶ್ರೀ ಸಿದ್ಧಗಂಗಾ ವಿದ್ಯಾಸಂಸ್ಥೆ 11 ಶ್ರೀಮತಿ ಶೀಲ ಎನ್. : ಡಾ. ಕೆ.ಸಿ. ಜಯಸ್ವಾಮಿ ಅಧ್ಯಕ್ಷತೆ 12 ಶ್ರೀಮತಿ ಶ್ವೇತ ೩.ಎಸ್. ಪ್ರಾಂಶುಪಾಲರು, ಶ್ರೀ ಸಿದ್ಧಗಂಗಾ ಕಲಾ, ವಿಜ್ಞಾನ ಮತ್ತು ವಾಣಿಜ್ಯ ಮಹಿಳಾ ಪದವಿ ಕಾಲೇಜು, ತುಮಕೂರು 13 ಶ್ರೀಮತಿ ಲಾವಣ್ಯ ಕೆ.ಎಂ. ರ್ಕ್ಯಾಂಕ್ ವಿಜೀತರಿಗೆ ಪ್ರತಿಭಾ ಮರಸ್ಕಾರ 2018-19 ವಿರ್ದೇಶಕರು 14 ಶ್ರೀಮತಿ ಸಹನ ವೈ. ಪ್ರಜ್ಞಾ ಎನ್.ಜಿ. ಬಿ.ಕಾಂ, 1ನೇ ರ್ಯಾಂಕ್ ಜ್ಯೋತಿ ಚೌಧರಿ ಬಿ.ಕಾಂ. ಹರ್ಷಿತ ಟ್ರಹೆಚ್. ವೆ.ಕಾಂ, 8ನೇ ರ್ಯಾಂಕ್ ಮಧ್ಯಾಹ್ನ 1-30 ಕೈ ಊಟದ ವ್ಯವಸ್ಥೆ ಇರುತ್ತದೆ ಬಿ.ಬಿ.ಎಂ. 2ನೇ ರ್ಯಾಂಕ್ ರುಕಾನ ಬಾನು ಮಧ್ಯಾಪ್ತ 2-00 ಗಂಟೆಗೆ ಸಾಮಾನ್ಯ ಸಭೆ ಹರ್ಷಿತ ಟಿ. ಬಿ.ಬಿ.ಎಂ. 5ನೇ ರ್ಯಾಂಕ್ బి.బి.ఎo. 7ನೇ ದ್ಯಾಂಕ್ ಮಧ್ಯಾಹ್ನ 2-30 ಕೈ ಸಾಂಸ್ಕೃತಿಕ ಕಾರ್ಯಕ್ರಮಗಳನ್ನು ಏರ್ಪಡಿಸಲಾಗಿದೆ ಕವಿತ ಸ್ಥಿ with ten

ಶ್ರೀ ಸಿದ್ದಗಂಗಾ ಕಲಾ ವಿಜ್ಞಾನ ಮತ್ತು ವಾಣಿಜ್ಯ ಮಹಿಳಾ ಪದವಿ ಕಾಲೇಜು, ತುಮಕೂರು-2. ನ್ಯಾಕ್ ನಿಂದ 'ಬ+' ಮಾನ್ಯತೆ ಪಡೆದ ಪ್ರತಿಷ್ಠಿತ ಕಾಲೇಜು "ಶ್ರೀ ಮ.ನಿ.ಪ್ರಸ್ವಕರ್ನಾಟಕ ರತ್ನ ತ್ರಿವಿಧ ದಾಸೋಹಿ, ಶತಾಯುಷಿ ಡಾ.ಶ್ರೀ ಶ್ರೀ ಶಿವಕುಮಾರ ಮಹಾಸ್ವಾಮೀಜಿಯವರ ಹಾಗೂ ಶ್ರೀ ಶ್ರೀ ಸಿದ್ಧಲಿಂಗ ಮಹಾಸ್ವಾಮಿಗಳ ಆಶೀರ್ವಾದದೊಂದಿಗೆ ಅಲ್ಯುಮ್ನಿ ಅಸೋಸಿಯೇಷನ್(ರಿ) ಹಿರಿಯ ವಿದ್ಯಾರ್ಥಿನಿಯರ ಸಮ್ಮಿಲನ ಪ್ರತಿಭಾ ಪುರಸ್ಕಾರ ಮತ್ತು ಸಾಮಾನ್ಯ ಸಭೆ ದಿ.01.02.2020 ಶನಿವಾರ ಬೆಳಿಗ್ಗೆ 10.30ಕ್ಕೆ ಸ್ಥಳ: ಶ್ರೀ ಸಿದ್ದಗಂಗಾ ಮಹಿಳಾ ಕಾಲೇಜು ಆವರಣ ತುಮಕೂರು ಪ್ರಾರ್ಥನೆ : ಕು.ಕಾವ್ಯ ವಿದ್ಯಾರ್ಥಿನಿ ಪ್ರಾಸ್ಕಾವಿಕ ನುಡಿ ಮತ್ತು ಸ್ವಾಗತ : ಡಾ.ಆರ್.ಸೌಮ್ಯಶ್ರೀ ಕಾರ್ಯದರ್ಶಿ, ಹಿರಿಯ ವಿದ್ಯಾರ್ಥಿನಿಯರ ಸಂಘ ಕಾರ್ಯದರ್ಶಿ ವರದಿ : ಶ್ರೀಮತಿ ಪಾವನ.ಬಿ.ಎಸ್. ಸಹ ಕಾರ್ಯದರ್ಶಿ ಉದ್ಘಾಟನೆ : ಶ್ರೀಯುತ ಟಿ.ಕೆ.ನಂಜುಂಡಪನವರು, ಕಾರ್ಯದರ್ಶಿಗಳು ಶ್ರೀ ಸಿದ್ದಗಂಗಾ ವಿದ್ಯಾಸಂಸ್ಥೆ, ಶ್ರೀ ಸಿದ್ದಗಂಗಾ ಮಠ. ಉದ್ಘಾಟಕರ ನುಡಿ : ಶ್ರೀಯುತ ಟಿ.ಕೆ.ನಂಜುಂಡಪ್ಪನವರು, ಕಾರ್ಯದರ್ಶಿಗಳು ಪರಿಚಯ (ಡಾ.ಲೋಲಕ್ಷಿ ) : ಶ್ರೀಮತಿ ಪದ್ಮಾವತಿ.ಕೆ.ವಿ.ಉಪನ್ಯಾಸಕರು, ಗಣಕಶಾಸ್ತ್ರ ವಿಭಾಗ. ಅತಿಥಿಗಳ ಭಾಷಣ : ಡಾ.ಲೋಲಾಕ್ಷಿ.ಎನ್.ಕೆ.ಪ್ರಾಧ್ಯಾಪಕರು, ಕುವೆಂಮ ಕನ್ನಡ ಅಧ್ಯಯನ ಸಂಸ್ಥೆ, ಮೈಸೂರು ವಿಶ್ವವಿದ್ಯಾನಿಲಯ, ಮೈಸೂರು. : ಡಾ.ಲೋಲಾಕ್ಷಿ.ಎನ್.ಕೆ. ಸನ್ಮಾನ : ಕು.ಸುಮ.ಜಿ. ಉಪನ್ಯಾಸಕರು, ವಾಣಿಜ್ಯಶಾಸ್ತ್ರ ವಿಭಾಗ ಅತಿಥಿಗಳ ಪರಿಚಯ(ಶ್ವೇತಶ್ರೀವತ್ನ) ಅತಿಥಿಗಳ ಭಾಷಣ : ಶ್ರೀಮತಿ ಶ್ವೇತಾ ಶ್ರೀವತ್ಸ, ಕಲಾವಿದವರು, ರಾಜ್ಯಪ್ರಶಸ್ತಿ ವಿಜೇತರು ಬೆಂಗಳೂರು. ಸನ್ಮಾನ : ಶ್ರೀಮತಿ ಶ್ವೇತಾ ಶ್ರೀವತ್ಸ, ರ್ಯಾಂಕ್ ವಿಜೇತರಿಗೆ ಪ್ರತಿಭಾ ಮರಸ್ಕಾರ : ಶ್ರೀಮತಿ ನಯನ.ಎಂ. ಉಪನ್ಯಾಸಕರು, ವಾಣಿಜ್ಯಶಾಸ್ತ್ರ ವಿಭಾಗ ಅಭಿಪ್ರಾಯ : 1. ಕುಮಾರಿ ಪ್ರಜ್ಞಾ 2. ಕುಮಾರಿ ಜ್ಯೋತಿ ಚೌದರಿ