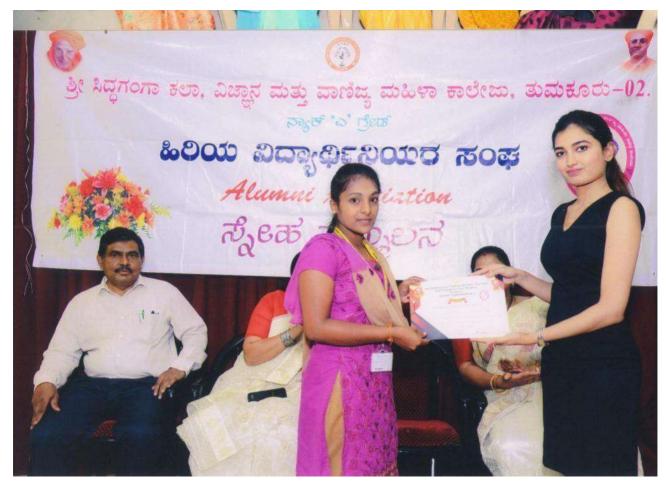

Many of the students who attended the function signed their consent on the spot. They got certificates also. Welcome and vote of thanks were proposed by Assistant secretary Smt. Pavana B. S. and the Alumni Member Smt. Asharani J. B. respectively.

ಪಡೆದ ವಿದ್ಯಾರ್ಥಿನಿಯರನ್ನು ಸನ್ಮಾನಿಸಲಾಯಿತು. ಜೊತೆಗೆ ವಿವಿಧ ವಿಷಯಗಳಲ್ಲಿ 100ಕ್ಕೆ 100 ಅಂಕ ಪಡೆದ ವಿದ್ಯಾರ್ಥಿನಿಯರನ್ನು ಸಹ ಮರಸ್ತರಿಸಲಾಯಿತು.

ದಿನಾಂಕ.06.09.2019ರಂದು ಪದಾಧಿಕಾರಿಗಳ ಸಭೆ ನಡೆಸಿ ಅದರ ನಿರ್ಣಯದಂತೆ ದಿನಾಂಕ.19.09.2019 ರಂದು ಅಕ್ಕಮಹಾದೇವಿ ಸಭಾಂಗಣದಲ್ಲಿ ವಿದ್ಯಾರ್ಥಿನಿಯರಿಗೆ 'Personal Make-up' ಎಂಬ ವಿಷಯವನ್ನು ಕುರಿತು ಕಾರ್ಯಗಾರವನ್ನು ಏರ್ಪಡಿಸಲಾಗಿತ್ತು. ಈ ಕಾರ್ಯಕ್ರಮವನ್ನು ಸಂಘದ ಉಪಾಧ್ಯಕ್ಷರಾದ ಶ್ರೀಮತಿ ಮುಕ್ತಬಸವರಾಜು ಉದ್ಘಾಟಿಸಿದರು. ಕುಮಾರಿ ಸುಪ್ರಿತಾದೊಡ್ಡನೆ Professional Hair and Make-up Artist ಬೆಂಗಳೂರು ಇವರು ಕಾರ್ಯಕ್ರಮಕ್ಕೆ ಆಗಮಿಸಿ ವಿದ್ಯಾರ್ಥಿನಿಯರಿಗೆ ತರಬೇತಿ ನೀಡಿ ಪ್ರಮಾಣ ಪತ್ರಗಳನ್ನು ಸಹ ವಿತರಿಸಲಾಯಿತು.