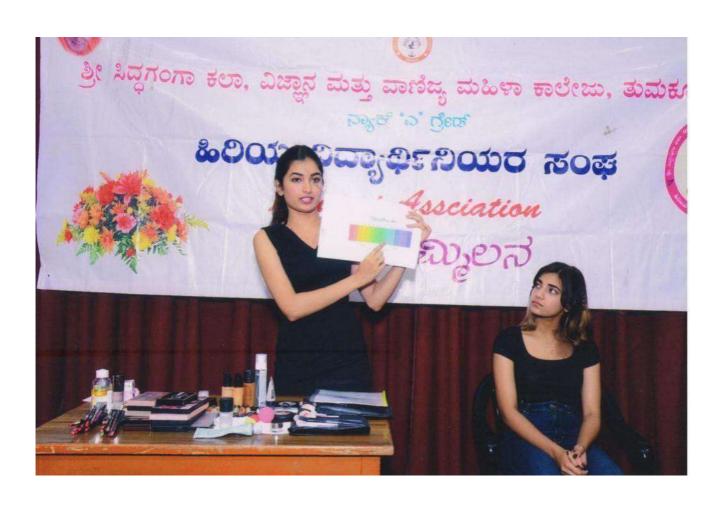

### **Alumni Association (R.)**

The Alumni Association Activities for the Academic year 2019-20 was inaugurated with a workshop on 19.09.2019. Smt. Muktha Basavaraju, Industrialist, Bangalore was the chief guest. Resource person Kumari Supritha Doddamane, Professional hair & Makeup Artist, Bangalore inspired the students by her motivational speech and spoke on self confidence and importance of good looking in the present society. Dr. K.C. Jayaswamy, Principal, SSCASCW president over the function.

## ಸೌಂದರ್ಯವೇ ಸತ್ಯ, ಸತ್ಯವೇ ಸೌಂದರ್ಯ

"ಸೌಂದರ್ಯವೇ ಸತ್ಯ, ಸತ್ಯವೇ ಸೌಂದರ್ಯ ಬದುಕಿಗೆ ಬೇಕಾಗಿರುವುದೇ ಇದೆ." ಎಂಬ ಜಾನ್ ಕಿಡ್ಸ್ಸ್ ಅಭಿಪ್ರಾಯದಂತೆ ಸ್ತ್ರೀಯರಿಗೆ ಸೌಂದರ್ಯ ಪ್ರಜ್ಞೆಯನ್ನು ವೃದ್ಧಿಸುವಂತಹ Personal Make-up ಎಂಬ ವಿಭಿನ್ನ ಕಾರ್ಯಗಾರವನ್ನು ಶ್ರೀ ಸಿದ್ಧಗಂಗಾ ಮಹಿಳಾ ಪದವಿ ಕಾಲೇಜಿನ ಹಿರಿಯ ವಿದ್ಯಾರ್ಥಿನಿಯರ ಸಂಘ(ರಿ)ದ ವತಿಯಿಂದ ಆಯೋಜಿಸಲಾಗಿತ್ತು. ಈ ಕಾರ್ಯಕ್ರಮದ ಮುಖ್ಯ ಅಥಿತಿಗಳಾಗಿ ಬೆಂಗಳೂರಿನ ಹೆಸರಾಂತ ಕಲಾವಿದೆ ಹಾಗೂ ಆಮೇರಿಕದ ಕಂಪನಿಯಿಂದ ತರಬೇತಿ ಪಡೆದ ಕುಮಾರಿ ಸುಪ್ರಿತಾ ದೊಡ್ಡನೆರವರು ಸಂಪನ್ಮೂಲ ವ್ಯಕ್ತಿಯಾಗಿ ಆಗಮಿಸಿ ಹೆಣ್ಣಿನ ವೈಯಕ್ತಿಕ ಸೌಂದರ್ಯವನ್ನು ತಾಳ್ಮೆಯಿಂದ ಹೇಗೆ ಅಭಿವೃದ್ಧಿ ಮಾಡಿಕೊಳ್ಳಬೇಕೆಂದು ವಿದ್ಯಾರ್ಥಿನಿಯರಿಗೆ ತರಬೇತಿಯನ್ನು ನೀಡಿದರು.