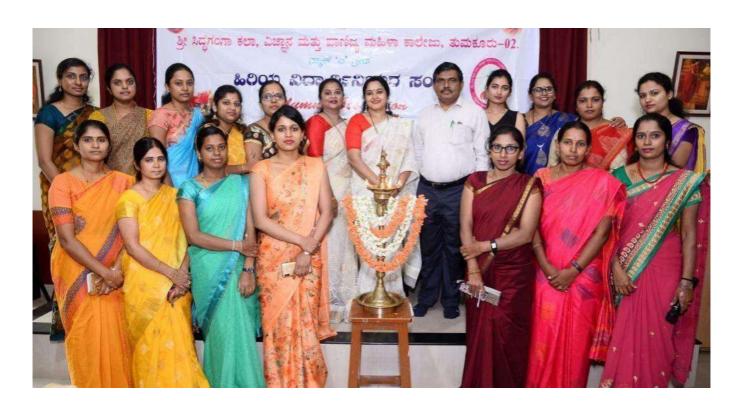

### **Alumni Association (R.)**

The Alumni Association Activities for the Academic year 2019-20 was inaugurated with a workshop on 19.09.2019. Smt. Muktha Basavaraju, Industrialist, Bangalore was the chief guest. Resource person Kumari Supritha Doddamane, Professional hair & Makeup Artist, Bangalore inspired the students by her motivational speech and spoke on self confidence and importance of good looking in the present society. Dr. K.C. Jayaswamy, Principal, SSCASCW president over the function.

Alumni Association of the college put its efforts in bringing the Alumni of the college back to the Campus, to cherish their memories of their degree course in the college. In this regard the Alumni Association scheduled the Annual general body meeting for the year 2019-2020. The AGM was organized on 01-02-2020 Saturday at 10-30 AM at the college campus under the guidance of Dr. K C Jayaswamy, Principal of SSCASCW. Sri T K Nanjundappa, Secretary, SSES inaugurated the ceremony. Dr. Lolakshi, Associate Professor, Mysore University and Shwetha Srivathsa, Actor, Kannada Film industry were the chief guest. The 05 Rank holders of the year 2019-2020 were felicitated with Rs 1000 cash prize and certificates of appreciation. Ms. Pavana B. S., Secretary of Alumni Association, SSCASCW, Welcomed the gathering. Dr. K C Jayaswamy, Principal, Presided over the function and congratulate the Rank holders and gave his best wishes to the gathered Alumnae.