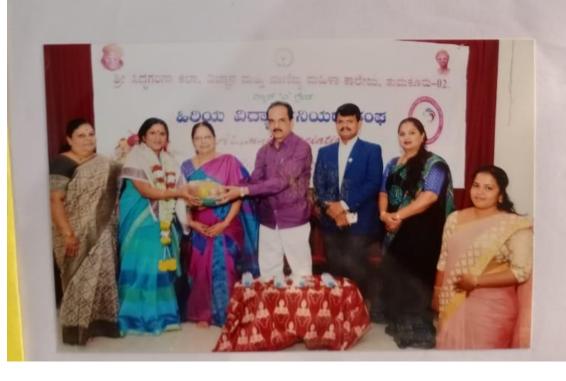

### **Annual Gerneral Body Meeting -2019**

SREE SIDDAGANGA COLLEGE OF ARTS, SCIENCE AND COMMERCE FOR WOMEN, B.H.ROAD, TUMAKURU-02

### SSWC ALUMINI ASSOCIATION®

(DRTU/SOR/402/2017-18)

**Annual General Body Meeting** 

10-02-2019 Sunday

Time: 10.30am

Venue: Siddaganga Seminar hall

Inauguration:

Dr. Vijayalakshmi Balekundri

Prof of Pediatric Cardiology, Sri Jayadeva Institute of

Cardiovascular Sciences and Research

Bangalore, Karnataka.

**Chief Guests:** 

Prof. Navya Darshan

Asst Prof, Bangalore

Mrs. Girija Dhaniyakumar

Corporator, Tumkur Municipality

Dr. D N Yogeeshwarappa

All members of alumni association

Principal

and students

PRINCIPAL
State Side Garding of Arts
Science and Commerce for World
B.H. Road, TUMKUR

ಪ್ರತಿಭಾ ಮರಸ್ಕಾರ

: ಶ್ರೀಮತಿ,ನಯನ,ಎಂ. ಉಪನ್ಯಾಸಕರು ವಾಣಿಜ್ಯಶಾಸ್ತ್ರ ವಿಭಾಗ