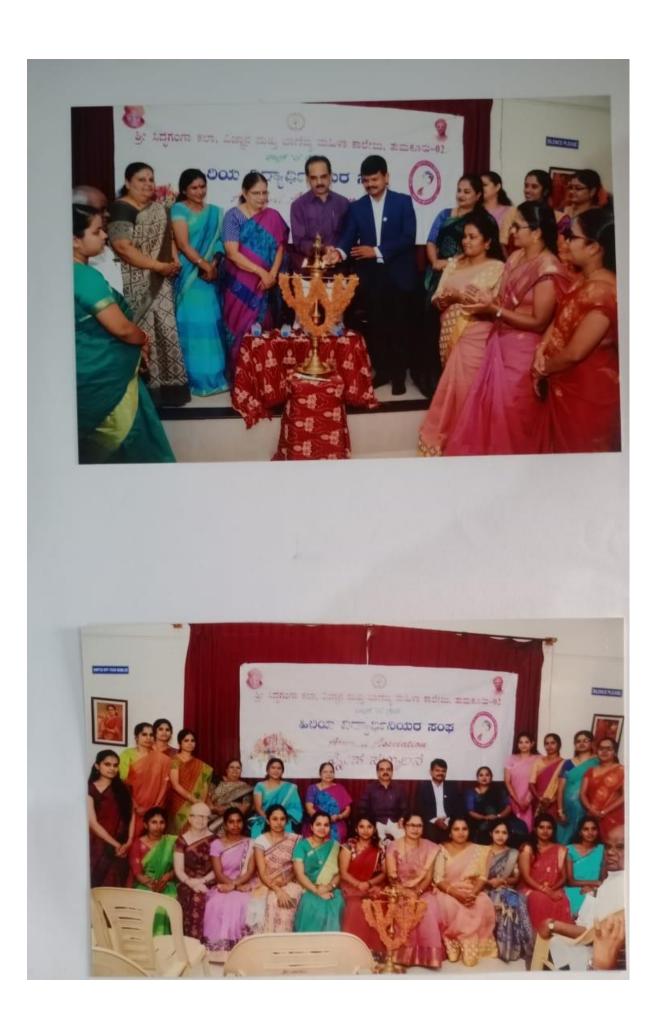

#### **Alumni Association (R.)**

Sree Siddaganga college of Arts Science and Commerce for women goals to reach as many alumni of our college as possible to join us in making difference to society as the Siddaganga family. Keeping this in mind SSWC Alumni Association organized one day workshop on 'PERSONALITY DEVELOPMENT' on 26-09-2018 at 10-30 AM , Wednesday at Akkamahadevi seminar hall. The workshop was inaugurated by Rani Chandrashekar, Secretary, Samarth foundation Tumkur, Resource person for the event Prof. Ravish kumar M D. SIT, Tumkur . Dr. D N Yoogeeswarappa, Principal of the college presided over the function . The inaugural session was followed by an interactive session of the workshop by Prof. Ravish kumar. 110 students participated in the workshop and were benefited. The certificates in the valedictory session.

### SSWC ALUMINI ASSOCIATION(R)

(DRTU/SOR/402/2017-18.)

Workshop on

"Personality Development"

26.09.2018

Time 10.30AM

Wednesday

Venue: Akkamahadevi Sabhanganna

Resource Person

Prcf.Ravish Kumar

M.D. SIT, Tumakuru

Guest

Prcf.V.Nalinakshi

Ex. Principal

SSCW, Tumakuru-2.

Smt.Ranchandrashekar

Secretary, Samarth Foundation

Tumakuru

Dr.D.N.Yogeeswarappa Principal

All Members of Alumini Association

and Students