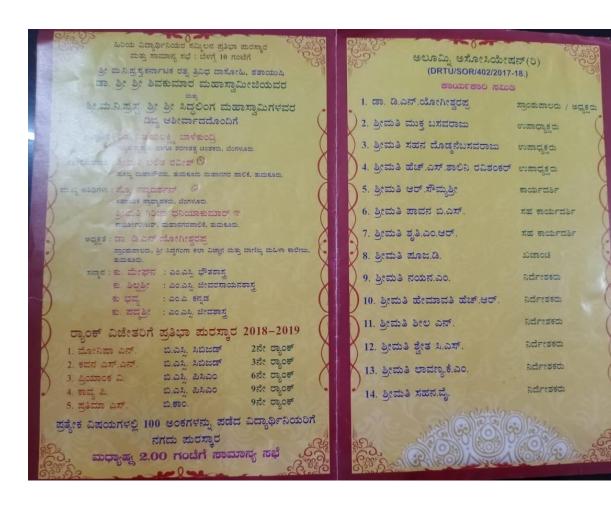

### ರ್ಯಾಂಕ್ ವಿಜೇತರು ಮತ್ತು ಶೇ 100 ಅಂಕಪಡೆದ ವಿದ್ಯಾರ್ಥಿನಿಯರಿಗೆ ಪ್ರತಿಭಾ ಪುರಸ್ಕಾರ

ಮುಖ್ಯ ಅತಿಥಿಗಳ ಭಾಷಣ

: 1. ಶ್ರೀಮತಿ ಗಿರಿಜಾ ಧನಿಯಾಕುಮಾರ್, ಕಾರ್ಮೋರೇಟರ್, ಮಹಾನಗರ ಪಾಲಿಕೆ ತುಮಕೂರು.

ಪ್ರೊನವ್ಯದರ್ಶನ್ ರವರ ಪರಿಚಯ

ಶ್ರೀಮತಿ ಹರ್ಷಶ್ರೀ.ಎನ್. ಉಪನ್ಯಾಸಕರು ವಾಣಿಜ್ಯಶಾಸ್ತ್ರವಿಭಾಗ್ತ

ಮುಖ್ಯ ಅತಿಥಿಗಳ ಭಾಷಣ

2. ಪ್ರೊನವ್ಯದರ್ಶನ್. ಸಹಾಯಕ ಪ್ರಾಧ್ಯಾಪಕರು, ಬೆಂಗಳೂರು

ಆಯವ್ಯಯ ಪಟ್ಟಿ ಮಂಡನೆ : ಶ್ರೀಮತಿ ನಯನ.ಎಂ.ಉಪನ್ಯಾಸಕರು ವಾಣಿಜ್ಯಶಾಸ್ತ್ರವಿಭಾಗ

(ಪಿ.ಪಿ.ಟಿ ಮೂಲಕ)

ಸಂಘದ ಚಟುವಟಿಕೆಗಳ ಪಕ್ಷಿನೋಟ : ಶ್ರೀಮತಿ ಸೌಮ್ಯಶ್ರೀ.ಆರ್. ಪ್ರಭಾರ ಪ್ರಾಂಶುಪಾಲರು ಶ್ರೀ ಸಿದ್ದಲಿಂಗೇಶ್ವರ ಬಿ.ಎ.ಇಂಟಿಗ್ರೇಟೆಡ್ ಕನ್ನಡ ಪಂಡಿತ್ ಕಾಲೇಜು, ಶ್ರೀ ಸಿದ್ಧಗಂಗಾ ಮಠ.

ಬೈಲಾ ತಿದ್ದುಪಡಿ ಮತ್ತು ಅಧ್ಯಕ್ಷರ ಭಾಷಣ : ಡಾ.ಡಿ.ಎನ್.ಯೋಗೀಶ್ವರಪ್ಪ

ಪ್ರಾಂಶುಪಾಲರು

ಶ್ರೀ ಸಿದ್ಧಗಂಗಾ ಕಲಾ ವಿಜ್ಞಾನ ಮತ್ತು ವಾಣಿಜ್ಯ ಮಹಿಳಾ

ಕಾಲೇಜು, ತುಮಕೂರು.

ವಂದನಾರ್ಪಣೆ

: ಶ್ರೀಮತಿ ಶ್ವೇತ.ಸಿ.ಎಸ್. ಉಪನ್ಯಾಸಕರು, ಕನ್ನಡ ವಿಭಾಗ

ನಿರೂಪಣೆ: ಕು.ನಯನಪ್ರಸಾದ್