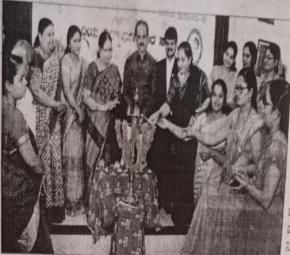

#### **Alumni Association (R.)**

Sree Siddaganga college of Arts Science and Commerce for women goals to reach as many alumni of our college as possible to join us in making difference to society as the Siddaganga family. Keeping this in mind SSWC Alumni Association organized one day workshop on 'PERSONALITY DEVELOPMENT' on 26-09-2018 at 10-30 AM , Wednesday at Akkamahadevi seminar hall. The workshop was inaugurated by Rani Chandrashekar, Secretary, Samarth foundation Tumkur, Resource person for the event Prof. Ravish kumar M D. SIT, Tumkur . Dr. D N Yoogeeswarappa, Principal of the college presided over the function . The inaugural session was followed by an interactive session of the workshop by Prof. Ravish kumar. 110 students participated in the workshop and were benefited. The certificates in the valedictory session.

## ನುಷ್ಟನಬದುಕುಸುಗಮವಾಗಿಸಾಗಬೇಕು

ವೃತ್ತಿಪರ ಮನುಷ್ಯನ ಬದುಕು ಸುಗಮವಾಗಿ ಸಾಗಬೇಕು ಎಂದಾದರೆ ಅವನ ವ್ಯಕ್ತಿತ್ವ ವಿಕಸನವಾಗಬೇಕು. ಅಂತಹ ವ್ಯಕ್ತಿತ್ವ ವಿಕಸನಕ್ಕೆ ಬೇಕಾದ ಎಲ್ಲ ವಿಚಾರಗಳನ್ನು ವಿದ್ಯಾರ್ಥಿಗಳು ತಿಳಿಯುವುದು ಅತ್ಯಾವಶ್ಯಕ ಎಂದು ಸ್ಕೂಲ್ ಆಫ್ ಇನ್ ಟೆನ್ನಿವ್ ಟೈನಿಂಗ್ ಮತ್ತು ಗೈಡೆನ್ಸ್ ಎಂ.ಡಿ.ಯಾದ ಪೊ.ರವಿಕುಮಾರ್ ಅವರು ತಿಳಿಸಿದರು. ಅವರು ನಗರ ಸಿದ್ದಗಂಗಾ ಮಹಿಳಾ ಕಾಲೇಜಿನ ಅಕ್ಕಮಹಾದೇವಿ ಸಭಾಂಗಣದಲ್ಲಿ ನಡೆದ ಹಿರಿಯ ವಿದ್ಯಾರ್ಥಿನಿಯರ ಸಂಘ ಏರ್ಪಡಿಸಿದ್ದ ಒಂದು ದಿನದ ವ್ಯಕ್ತಿತ್ವ ವಿಕಸನ ಕಾರ್ಯಗಾರದಲ್ಲಿ ಮತನಾಡಿದರು.

ವ್ಯಕ್ತಿತ್ವ ವಿಕಸನವಾಗಲು ಮನಸ್ಸಿನಷ್ಟೇ ದೇಹದ ನಡಾವಳಿಗಳಲ್ಲಿಯೂ ಕೂಡ ಅನೇಕ ವಿ.ನಳನಾಕ್ಷಿ ಯವರು ಇಂತಹ ಪ್ರತಿನಿತ್ಯ ಸದ್ಯಥಗೊಳಿಸುತ್ತಾ ನಡೆದರೆ ಬದುಕನ್ನು ಮಾರ್ಪಾಡುಗಳನ್ನು ಮಾಡಿಕೊಳ್ಳಬೇಕು. ಕಾರ್ಯಾಗಾರಗಳಿಂದ ವಿದ್ಯಾರ್ಥಿಗಳಿಗೆ ತುಂಬ ಸುಂದರಗೊಳಿಸಿಕೊಳ್ಳಬಹುದು ಎಂದರು. ಸಮಯ, ಸ್ಥಳ, ವ್ಯಕ್ತಿ ಪ್ರಜ್ಞೆಗಳನ್ನು ಇಟ್ಟು ಅನುಕೂಲವಾಗುತ್ತದೆಂದರು. ಕಾರ್ಯಕ್ರಮದ ವೇದಿಕೆಯಲ್ಲಿ ಹಿರಿಯ ವಿದ್ಯಾರ್ಥಿನಿಯರ ಕೊಂಡು ವಿದ್ಯಾರ್ಥಿಗಳು ಮುಂದಿನ ಅಧ್ಯಕ್ಷತೆ ವಹಿಸಿದ್ದ ಪ್ರಾಂಶುಪಾಲರಾದ ಸಂಘದ ಉಪಾಧ್ಯಕ್ಷರುಗಳಾದ ಜೀವನ ಸ್ಪರ್ಧೆಗಳನ್ನು ಎದುರಿಸಬೇಕೆಂದರು ಡಾ.ಡಿ.ಎನ್.ಯೋಗೀಶ್ವರಪ್ಪನವರು ದೇಹ, ಶಾಲಿನಿರವಿಶಂಕರ್ ಹಾಗೂ ಮುಕ್ತಬಸವರಾಜು ಮತ್ತು ಕಾರ್ಯಕ್ರಮಕ್ಕೆ ಮುಖ್ಯ ಅತಿಥಿಗಳಾಗಿ ಮನಸ್ಸು ಬುದ್ದಿ ಮತ್ತು ಭಾವನೆಗಳು ಒಬ್ಬ, ಉಪಸ್ಥಿತರಿದ್ದರು. ಕಾರ್ಯಕ್ರಮದಲ್ಲಿ ಅಲ್ಯುಮಿನಿ ಆಗಮಿನಿಸಿದ್ದ ಸಮರ್ಥ್ ಫೌಂಡೇಶನ್ ವ್ಯಕ್ತಿಯ ಸಾಧನಗಳು ಇವುಗಳನ್ನು ಸರಿಯಾದ ಮುಖ್ಯ ಕಾರ್ಯದರ್ಶಿಯಾದ ಆರ್. ಕಾರ್ಯದರ್ಶಿಗಳಾದ ರಾಣಿಚಂದ್ರಶೇಖರ್ ರೀತಿಯಲ್ಲಿ ಉಪಯೋಗಿಸಿಕೊಂಡರೆ ಸೌಮ್ಯಶ್ರೀ ಪ್ರಾಸ್ತಾವಿಕ ನುಡಿಗಳನ್ನಾಡಿದರು. ಮಾತನಾಡಿ ವಿದ್ಯಾನಿಯರು, ಓದಿನ ಜೊತೆಗೆ ಜೀವನದಲ್ಲಿ ಅತ್ಯುತ್ತಮ ಯಶಸ್ಸನ್ನು ಕಾಣಲು ಕೆ.ಪದ್ಮಾವತಿ ಸ್ವಾಗತಿಸಿದರು. ಪಾವನ.ಬಿ.ಎಸ್. ಸಮಾಜಿಕ ವಿಚಾರಗಳನ್ನು ತಿಳಿದುಕೊಂಡು ತಮ್ಮ ಸಾಧ್ಯ ಎಂದು ಗಾಂಧೀಜಿ ಅಬ್ದುಲ್ ಕಲಾಂ, ವಂದಿಸಿದರು. ಕಾರ್ಯಕ್ರಮವನ್ನು ಬದುಕನ್ನು ಸಮರ್ಥವಾಗಿ ಕಟ್ಟಿಕೊಳ್ಳಬೇಕು ಸುಭಾಷ್ ಚಂದ್ರ ಬೋಸ್ ಮೊದಲಾದವರ ಜೆ.ಬಿ.ಆಶಾರಾಣಿ ನಿರೂಪಿಸಿದರು. ಎಂದರು.

ದಿನಾಂಕ.26.09.2018ರಂದು ಕಾಲೇಜಿನ ಅಕ್ಕಮಹಾದೇವಿ ಸಭಾಂಗಣದಲ್ಲಿ "Personality Development" ಎಂಬ ವಿಷಯವನ್ನು ಕುರಿತು ಒಂದು ದಿನದ ಕಾರ್ಯಗಾರವನ್ನು ನಡೆಸಲಾಯಿತು. ಅದರಂತೆ ಕಾರ್ಯಕ್ರಮವನ್ನು ನಿವೃತ್ತ ಪ್ರಾಂಶುಪಾಲರಾದ ಪ್ರೊ.ವಿ.ನಳಿನಾಕ್ಷಿರವರು ಉದ್ಘಾಟಿಸಿದರು ಮತ್ತು ಸ್ಕೂಲ್ಆಫ್ ಇಂಟೆಂನ್ಸೀಪ್ ಟ್ರೈನಿಂಗ್ ಅಂಡ್ ಗೈಡೆನ್ಸ್ ಎಂ.ಡಿ.ಯಾದ ಪ್ರೊ.ರವೀಶ್ಕುಮಾರ್ರರವರು ಮುಖ್ಯ ಅಥಿತಿಗಳಾಗಿ ಆಗಮಿಸಿ ಆಯ್ದ ನೂರು ವಿದ್ಯಾರ್ಥಿನಿಯರಿಗೆ ತರಬೇತಿ ನೀಡಿ ಪ್ರಮಾಣಪತ್ರಗಳನ್ನು ಸಹ ವಿತರಿಸಿದರು. ಹಾಗೂ ಸಮರ್ಥ್ ಫೌಂಡೇಷನ್ ಕಾರ್ಯದರ್ಶಿಗಳಾದ ಶ್ರೀಮತಿ.ರಾಣಿಚಂದ್ರಶೇಖರ್ರರವರು ಸಹ ಉಪಸ್ಥಿತರಿದ್ದರು. ಹಾಗೂ ಅಂತಿಮವಾಗಿ ಪ್ರಾಂಶುಪಾಲರಾದ ಡಾ.ಡಿ.ಎನ್.ಯೋಗೀಶ್ವರಪ್ಪರವರು ಅಧ್ಯಕ್ಷೀಯ ನುಡಿಗಳನ್ನಾಡಿದರು.