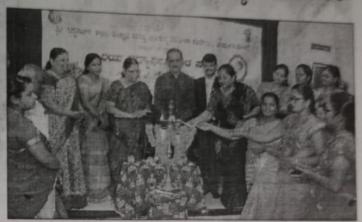

ವೈದ್ಯೆ ಡಾ.ವಿಜಯಲಕ್ಷ್ಮೀ ಬಾಳೆಕುಂದ್ರಿ ಬಣ್ಣನೆ । ಮಹಿಳಾ ಕಾಲೇಜಿನಲ್ಲಿ ಸ್ನೇಹಸಮ್ಮಿಲನ ಅನ್ನ, ಅಕ್ಷರ, ಆಸರೆಯ ಗಣಿ ಶಿವಕುಮಾರ ಶೀ

ಉತ್ತಮ ಕೆಲಸವನ್ನು ಉತ್ಕಷ್ಟವಾಗಿಸುವ ಮೂಲಕ ಸನ್ಮಾರ್ಗದಲ್ಲಿ ಬದುಕುವ ಕಲೆ ಕಲಿಸಿಕೊಟ್ಟವರು ಡಾ.ಶ್ರೀ ಶಿವಕುಮಾರ ಸ್ವಾಮೀಜಿ ಎಂದು ಖ್ಯಾತ ವೈದ್ಯೆ ಡಾ.ವಿಜಯಲಕ್ಷ್ಮೀ ಬಾಳಿಕುಂದ್ರಿ ಹೇಳಿದರು.

ನಗರದ ಶ್ರೀ ಸಿದ್ದಗಂಗಾ » ರ್ಯಾಂಕ್ ಪಡೆದ ಮಹಿಳಾ ಕಾಲೇಜಿನ ಹಿರಿಯ ನಾಧಕಿಯರಿಗೆ ವಿದ್ಯಾರ್ಥಿನಿಯರ ಸಂಘ ಸೋಮವಾರ ಏರ್ಪಡಿಸಿದ್ದ ಸ್ನೇಹಸಮ್ಮಿಲನ ರ್ಯಾಂಕ್ ಪಡೆದ ಸಾಧಕಿಯರಿಗೆ

ಸನ್ನಾನ ಕಾರ್ಯಕ್ರಮ ಉದ್ಘಾಟಿಸಿ ಮಾತನಾಡಿದರು. ಡಾ.ಶಿವಕುಮಾರ ಸ್ವಾಮೀಜಿ ಅನ್ನ, ಅಕ್ಷರ, ಆಸರೆಯ ಗಣಿ. ಒಂದು ಕಾಲದಲ್ಲಿ ಸಾಧಾರಣ ಮಠವಾಗಿದ್ದ ಸಿದ್ದಗಂಗೆಯನ್ನು, ಜಾತ್ಯಾತೀತ ತತ್ವದ ಆಧಾರದ ಮೇಲೆ ಕಟ್ಟಿ ಶಿಕ್ಷಣ ಮತ್ತು ಶಿಷ್ಟಾಚಾರಗಳ ಸಂಗಮವಾಗಿಸಿದರು ಎಂದರು. ಸೇವಾ ಮನೋಭಾವದಿಂದ ಸಿದ್ದಗಂಗಾ ಸಂಸ್ಥೆ ಮೂಲಕ

ಸ್ವಾಮೀಜಿ ಅವರು 130 ಶಾಲಾ ಕಾಲೇಜುಗಳನ್ನು ಸ್ವಾಪಿಸಿದರೇ ಹೊರತು, ಅದರಲ್ಲಿ ಬೇರೆ ಯಾವ ಉದ್ದೇಶವಿರಲಿಲ್ಲ. ಅವರು ಮನುಕುಲದ ಮಹಾವೃಕ್ಷದ ದೈವೀ ಕುಸುಮ ಎಂದು

ತುಮಕೂರಿನ ಸಿದ್ಧಗಂಗಾ ಮಹಿಳಾ ಪದವಿ ಕಾಲೇಜು ಹಿರಿಯ ವಿದ್ಯಾರ್ಥಿನಿಯರ 'ನೈಂಹ ನಮ್ಮಿಲನ' ಕಾರ್ಯಕ್ರಮವನ್ನು ಡಾ.ವಿಜಯಲಕ್ಷ್ಮೀ ಬಾಳೆಕುಂದ್ರಿ ಉದ್ಘಾಟಿಸಿದರು. ಪಾಲಿಕೆ ನದನ್ನೆ ಗಿರಿಜಾ, ಪ್ರಾಧ್ಯಾಪಕಿ ನವ್ಯಾ ಇದ್ದರು.

ಅವರು ನಗರದ ಶ್ರೀ ಸಿದಗಂಗಾ ಮಹಿಳಾ ಕಾಲೇಜಿನ ಹಿರಿಯ ವಿದ್ಯಾರ್ಥಿನಿಯರ ಸಂಘ ಎರ್ಪಡಿಸಿದ್ದ ಸ್ನೇಹಸಮ್ಮಿಲನ ಮತ್ತು ರ್ಯಾಂಕ್ ಪಡೆದ ಸಾಧಕಿಯರಿಗೆ ಏರ್ಪಡಿಸಿದ್ದ ಕಾರ್ಯಕ್ರಮವನ್ನು ಉದ್ಘಾಟಿಸಿ ಮಾತನಾಡಿ, ಬಂದು ಕಾಲದಲ್ಲಿ ಸಾಧಾರಣ ಮಠವಾಗಿದ್ದ ಸಮಾಜದಲ್ಲಿ ತೀರಾ ಅಪರೂಪ. ಅವರು ಎಂದರು. ಸಮಾರಂಭದ ಅಧ್ಯಕ್ಷತೆ ವಹಿಸಿದ್ದ ಮತ್ತು ಶಿಷ್ಟಾಚಾರಗಳ ಸಂಗಮವಾಗಿಸಿದರು. ರ್ಥಾಂಕ್ ಪಡೆದ ಮಹಿಳಾ ಕಾಲೇಜಿನ ಮಾತನಾಡಿ, ಪೂಜ್ಯ ಸ್ಥಾಮೀಜಿಯವರು ನಡ್ಡ ರಶ್ಯಕ್ಷ ಸಂಘದ ಅಧ್ಯಕ್ಷತೆ ಮಹಿಸಿದ್ದ ಎಂದು ಬಣ್ಣಿಸಿದರು. ರ್ಥಾಂಕ್ ಪಡೆದ ಮಹಿಳಾ ಕಾಲೇಜಿನ ಮಾತನಾಡಿ, ಪೂಜ್ಯ ಸ್ಥಾಮೀಜಿಯವರು ನಡ್ಡ ರಶ್ಯಕ್ಷ ಸಂಘದ ಅರ್ಥನಿಕ್ಕೆ ಸಂಪ್ರದಾಣಕ್ಕೆ ಸಂಪ