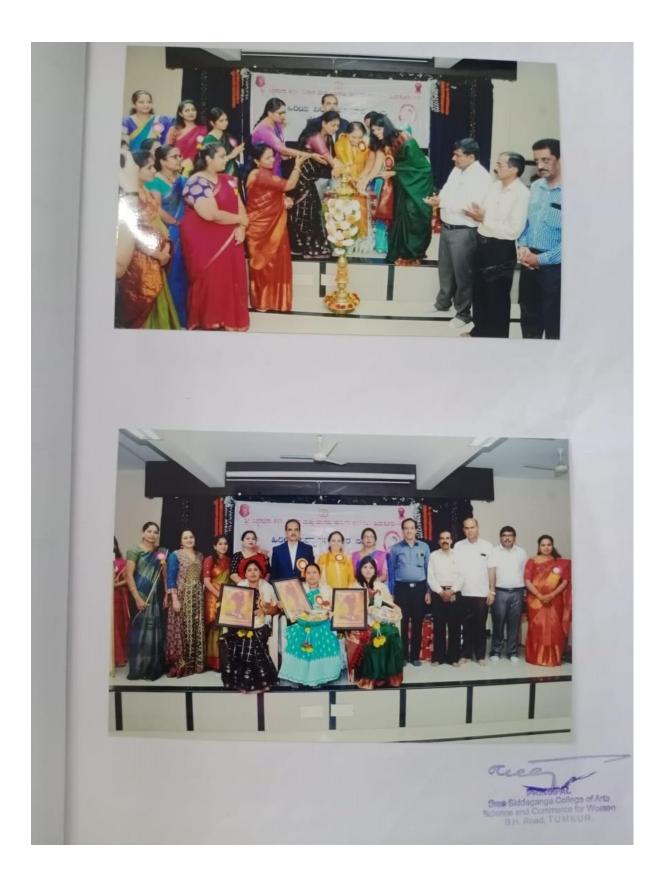

### SSWC ALUMINI ASSOCIATION®

(DRTU/SOR/402/2017-18)

**Annual General Body Meeting** 

10-02-2019 Sunday

Time: 10.30am

Venue: Siddaganga Seminar hall

Inauguration:

Dr. Vijayalakshmi Balekundri

ವೈದ್ಯೆ ಡಾ.ವಿಜಯಲಕ್ಷ್ಮೀ ಬಾಳೆಕುಂದ್ರಿ ಬಣ್ಣನೆ । ಮಹಿಳಾ ಕಾಲೇಜಿನಲ್ಲಿ ಸ್ನೇಹಸಮ್ಮಿಲನ ಅನ್ನ, ಅಕ್ಷರ, ಆಸರೆಯ ಗಣಿ ಶಿವಕುಮಾರ ಶೀ

ಉತ್ತಮ ಕೆಲಸವನ್ನು ಉತ್ಕಷ್ಟವಾಗಿಸುವ ಮೂಲಕ ಸನ್ಮಾರ್ಗದಲ್ಲಿ ಬದುಕುವ ಕಲೆ ಕಲಿಸಿಕೊಟ್ಟವರು ಡಾ.ಶ್ರೀ ಶಿವಕುಮಾರ ಸ್ವಾಮೀಜಿ ಎಂದು ಖ್ಯಾತ ವೈದ್ಯೆ ಡಾ.ವಿಜಯಲಕ್ಷ್ಮೀ ಬಾಳಿಕುಂದ್ರಿ ಹೇಳಿದರು.

ನಗರದ ಶ್ರೀ ಸಿದ್ದಗಂಗಾ » ರ್ಯಾಂಕ್ ಪಡೆದ ಮಹಿಳಾ ಕಾಲೇಜಿನ ಹಿರಿಯ ನಾಧಕಿಯರಿಗೆ ವಿದ್ಯಾರ್ಥಿನಿಯರ ಸಂಘ ಸೋಮವಾರ ಏರ್ಪಡಿಸಿದ್ದ ಸ್ನೇಹಸಮ್ಮಿಲನ ರ್ಯಾಂಕ್ ಪಡೆದ ಸಾಧಕಿಯರಿಗೆ

ಸನ್ನಾನ ಕಾರ್ಯಕ್ರಮ ಉದ್ಘಾಟಿಸಿ ಮಾತನಾಡಿದರು. ಡಾ.ಶಿವಕುಮಾರ ಸ್ವಾಮೀಜಿ ಅನ್ನ, ಅಕ್ಷರ, ಆಸರೆಯ ಗಣಿ. ಒಂದು ಕಾಲದಲ್ಲಿ ಸಾಧಾರಣ ಮಠವಾಗಿದ್ದ ಸಿದ್ದಗಂಗೆಯನ್ನು, ಜಾತ್ಯಾತೀತ ತತ್ವದ ಆಧಾರದ ಮೇಲೆ ಕಟ್ಟಿ ಶಿಕ್ಷಣ ಮತ್ತು ಶಿಷ್ಟಾಚಾರಗಳ ಸಂಗಮವಾಗಿಸಿದರು ಎಂದರು. ಸೇವಾ ಮನೋಭಾವದಿಂದ ಸಿದ್ದಗಂಗಾ ಸಂಸ್ಥೆ ಮೂಲಕ