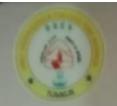

### **Annual Gerneral Body Meeting -2019**

SREE SIDDAGANGA COLLEGE OF ARTS, SCIENCE AND COMMERCE FOR WOMEN, B.H.ROAD, TUMAKURU-02

### SSWC ALUMINI ASSOCIATION®

(DRTU/SOR/402/2017-18)

**Annual General Body Meeting** 

10-02-2019 Sunday

Time: 10.30am

Venue: Siddaganga Seminar hall

Inauguration:

Dr. Vijayalakshmi Balekundri

Prof of Pediatric Cardiology, Sri Jayadeva Institute of

Cardiovascular Sciences and Research

Bangalore, Karnataka.

**Chief Guests:** 

Prof. Navya Darshan

Asst Prof, Bangalore

Mrs. Girija Dhaniyakumar

Corporator, Tumkur Municipality

Dr. D N Yogeeshwarappa

All members of alumni association

Principal

and students

PRINCIPAL
State Side Garding of Arts
Science and Commerce for World
B.H. Road, TUMKUR

ಪ್ರತಿಭಾ ಮರಸ್ಕಾರ

: ಶ್ರೀಮತಿ,ನಯನ,ಎಂ. ಉಪನ್ಯಾಸಕರು ವಾಣಿಜ್ಯಶಾಸ್ತ್ರ ವಿಭಾಗ