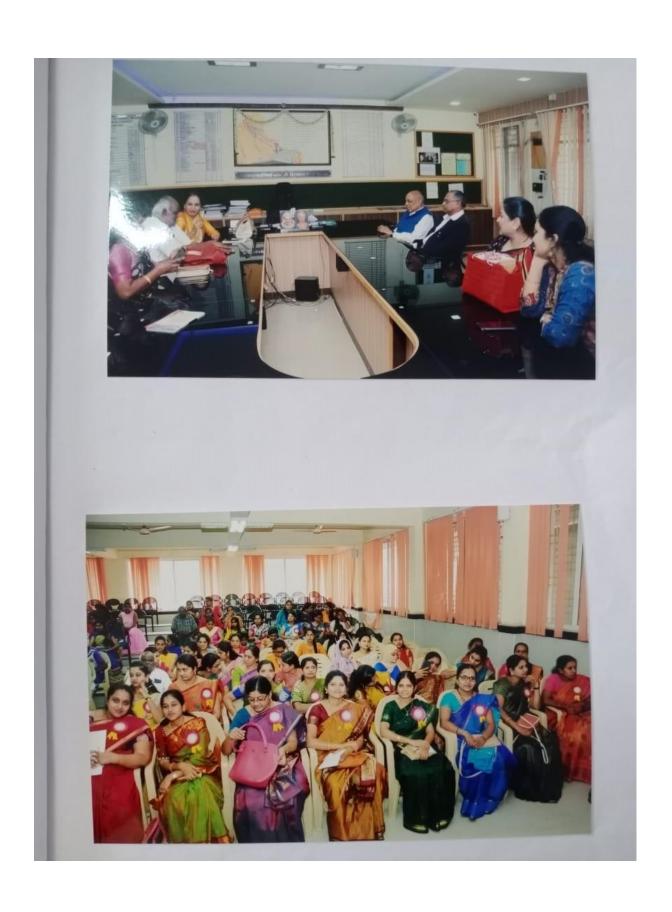

#### **Alumni Association (R.)**

Sree Siddaganga college of Arts Science and Commerce for women goals to reach as many alumni of our college as possible to join us in making difference to society as the Siddaganga family. Keeping this in mind SSWC Alumni Association organized one day workshop on 'PERSONALITY DEVELOPMENT' on 26-09-2018 at 10-30 AM , Wednesday at Akkamahadevi seminar hall. The workshop was inaugurated by Rani Chandrashekar, Secretary, Samarth foundation Tumkur, Resource person for the event Prof. Ravish kumar M D. SIT, Tumkur . Dr. D N Yoogeeswarappa, Principal of the college presided over the function . The inaugural session was followed by an interactive session of the workshop by Prof. Ravish kumar. 110 students participated in the workshop and were benefited. The certificates in the valedictory session.

ದಿನಾಂಕ.26.09.2018ರಂದು ಕಾಲೇಜಿನ ಅಕ್ಕಮಹಾದೇವಿ ಸಭಾಂಗಣದಲ್ಲಿ "Personality Development" ಎಂಬ ವಿಷಯವನ್ನು ಕುರಿತು ಒಂದು ದಿನದ ಕಾರ್ಯಗಾರವನ್ನು ನಡೆಸಲಾಯಿತು. ಅದರಂತೆ ಕಾರ್ಯಕ್ರಮವನ್ನು ನಿವೃತ್ತ ಪ್ರಾಂಶುಪಾಲರಾದ ಪ್ರೊ.ವಿ.ನಳಿನಾಕ್ಷಿರವರು ಉದ್ಘಾಟಿಸಿದರು ಮತ್ತು ಸ್ಕೂಲ್ಆಫ್ ಇಂಟೆಂನ್ಸೀಪ್ ಟ್ರೈನಿಂಗ್ ಅಂಡ್ ಗೈಡೆನ್ಸ್ ಎಂ.ಡಿ.ಯಾದ ಪ್ರೊ.ರವೀಶ್ಕುಮಾರ್ರರವರು ಮುಖ್ಯ ಅಥಿತಿಗಳಾಗಿ ಆಗಮಿಸಿ ಆಯ್ದ ನೂರು ವಿದ್ಯಾರ್ಥಿನಿಯರಿಗೆ ತರಬೇತಿ ನೀಡಿ ಪ್ರಮಾಣಪತ್ರಗಳನ್ನು ಸಹ ವಿತರಿಸಿದರು. ಹಾಗೂ ಸಮರ್ಥ್ ಫೌಂಡೇಷನ್ ಕಾರ್ಯದರ್ಶಿಗಳಾದ ಶ್ರೀಮತಿ.ರಾಣಿಚಂದ್ರಶೇಖರ್ರರವರು ಸಹ ಉಪಸ್ಥಿತರಿದ್ದರು. ಹಾಗೂ ಅಂತಿಮವಾಗಿ ಪ್ರಾಂಶುಪಾಲರಾದ ಡಾ.ಡಿ.ಎನ್.ಯೋಗೀಶ್ವರಪ್ಪರವರು ಅಧ್ಯಕ್ಷೀಯ ನುಡಿಗಳನ್ನಾಡಿದರು.