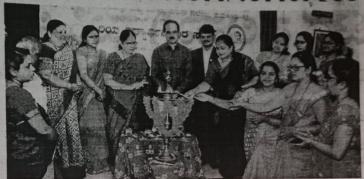

#### **Alumni Association (R.)**

Sree Siddaganga college of Arts Science and Commerce for women goals to reach as many alumni of our college as possible to join us in making difference to society as the Siddaganga family. Keeping this in mind SSWC Alumni Association organized one day workshop on 'PERSONALITY DEVELOPMENT' on 26-09-2018 at 10-30 AM , Wednesday at Akkamahadevi seminar hall. The workshop was inaugurated by Rani Chandrashekar, Secretary, Samarth foundation Tumkur, Resource person for the event Prof. Ravish kumar M D. SIT, Tumkur . Dr. D N Yoogeeswarappa, Principal of the college presided over the function . The inaugural session was followed by an interactive session of the workshop by Prof. Ravish kumar. 110 students participated in the workshop and were benefited. The certificates in the valedictory session.

## ನುಷ್ಟನಬದುಕುಸುಗಮವಾಗಿಸಾಗಬೇಕು

ವೃತ್ತಿಪರ ಮನುಷ್ಯನ ಬದುಕು ಸುಗಮವಾಗಿ ಸಾಗಬೇಕು ಎಂದಾದರೆ ಅವನ ವ್ಯಕ್ತಿತ್ವ ವಿಕಸನವಾಗಬೇಕು. ಅಂತಹ ವ್ಯಕ್ತಿತ್ವ ವಿಕಸನಕ್ಕೆ ಬೇಕಾದ ಎಲ್ಲ ವಿಚಾರಗಳನ್ನು ವಿದ್ಯಾರ್ಥಿಗಳು ತಿಳಿಯುವುದು ಅತ್ಯಾವಶ್ಯಕ ಎಂದು ಸ್ಕೂಲ್ ಆಫ್ ಇನ್ ಟೆನ್ನಿವ್ ಟೈನಿಂಗ್ ಮತ್ತು ಗೈಡೆನ್ಸ್ ಎಂ.ಡಿ.ಯಾದ ಪೊ.ರವಿಕುಮಾರ್ ಅವರು ತಿಳಿಸಿದರು. ಅವರು ನಗರ ಸಿದ್ದಗಂಗಾ ಮಹಿಳಾ ಕಾಲೇಜಿನ ಅಕ್ಕಮಹಾದೇವಿ ಸಭಾಂಗಣದಲ್ಲಿ ನಡೆದ ಹಿರಿಯ ವಿದ್ಯಾರ್ಥಿನಿಯರ ಸಂಘ ಏರ್ಪಡಿಸಿದ್ದ ಒಂದು ದಿನದ ವ್ಯಕ್ತಿತ್ವ ವಿಕಸನ ಕಾರ್ಯಗಾರದಲ್ಲಿ ಮತನಾಡಿದರು.

ವ್ಯಕ್ತಿತ್ವ ವಿಕಸನವಾಗಲು ಮನಸ್ಸಿನಷ್ಟೇ ದೇಹದ ನಡಾವಳಿಗಳಲ್ಲಿಯೂ ಕೂಡ ಅನೇಕ ವಿ.ನಳನಾಕ್ಷಿ ಯವರು ಇಂತಹ ಪ್ರತಿನಿತ್ಯ ಸದ್ಯಥಗೊಳಿಸುತ್ತಾ ನಡೆದರೆ ಬದುಕನ್ನು ಮಾರ್ಪಾಡುಗಳನ್ನು ಮಾಡಿಕೊಳ್ಳಬೇಕು. ಕಾರ್ಯಾಗಾರಗಳಿಂದ ವಿದ್ಯಾರ್ಥಿಗಳಿಗೆ ತುಂಬ ಸುಂದರಗೊಳಿಸಿಕೊಳ್ಳಬಹುದು ಎಂದರು. ಸಮಯ, ಸ್ಥಳ, ವ್ಯಕ್ತಿ ಪ್ರಜ್ಞೆಗಳನ್ನು ಇಟ್ಟು ಅನುಕೂಲವಾಗುತ್ತದೆಂದರು. ಕಾರ್ಯಕ್ರಮದ ವೇದಿಕೆಯಲ್ಲಿ ಹಿರಿಯ ವಿದ್ಯಾರ್ಥಿನಿಯರ ಕೊಂಡು ವಿದ್ಯಾರ್ಥಿಗಳು ಮುಂದಿನ ಅಧ್ಯಕ್ಷತೆ ವಹಿಸಿದ್ದ ಪ್ರಾಂಶುಪಾಲರಾದ ಸಂಘದ ಉಪಾಧ್ಯಕ್ಷರುಗಳಾದ ಜೀವನ ಸ್ಪರ್ಧೆಗಳನ್ನು ಎದುರಿಸಬೇಕೆಂದರು ಡಾ.ಡಿ.ಎನ್.ಯೋಗೀಶ್ವರಪ್ಪನವರು ದೇಹ, ಶಾಲಿನಿರವಿಶಂಕರ್ ಹಾಗೂ ಮುಕ್ತಬಸವರಾಜು ಮತ್ತು ಕಾರ್ಯಕ್ರಮಕ್ಕೆ ಮುಖ್ಯ ಅತಿಥಿಗಳಾಗಿ ಮನಸ್ಸು ಬುದ್ದಿ ಮತ್ತು ಭಾವನೆಗಳು ಒಬ್ಬ, ಉಪಸ್ಥಿತರಿದ್ದರು. ಕಾರ್ಯಕ್ರಮದಲ್ಲಿ ಅಲ್ಯುಮಿನಿ ಆಗಮಿನಿಸಿದ್ದ ಸಮರ್ಥ್ ಫೌಂಡೇಶನ್ ವ್ಯಕ್ತಿಯ ಸಾಧನಗಳು ಇವುಗಳನ್ನು ಸರಿಯಾದ ಮುಖ್ಯ ಕಾರ್ಯದರ್ಶಿಯಾದ ಆರ್. ಕಾರ್ಯದರ್ಶಿಗಳಾದ ರಾಣಿಚಂದ್ರಶೇಖರ್ ರೀತಿಯಲ್ಲಿ ಉಪಯೋಗಿಸಿಕೊಂಡರೆ ಸೌಮ್ಯಶ್ರೀ ಪ್ರಾಸ್ತಾವಿಕ ನುಡಿಗಳನ್ನಾಡಿದರು. ಮಾತನಾಡಿ ವಿದ್ಯಾನಿಯರು, ಓದಿನ ಜೊತೆಗೆ ಜೀವನದಲ್ಲಿ ಅತ್ಯುತ್ತಮ ಯಶಸ್ಸನ್ನು ಕಾಣಲು ಕೆ.ಪದ್ಮಾವತಿ ಸ್ವಾಗತಿಸಿದರು. ಪಾವನ.ಬಿ.ಎಸ್. ಸಮಾಜಿಕ ವಿಚಾರಗಳನ್ನು ತಿಳಿದುಕೊಂಡು ತಮ್ಮ ಸಾಧ್ಯ ಎಂದು ಗಾಂಧೀಜಿ ಅಬ್ದುಲ್ ಕಲಾಂ, ವಂದಿಸಿದರು. ಕಾರ್ಯಕ್ರಮವನ್ನು ಬದುಕನ್ನು ಸಮರ್ಥವಾಗಿ ಕಟ್ಟಿಕೊಳ್ಳಬೇಕು ಸುಭಾಷ್ ಚಂದ್ರ ಬೋಸ್ ಮೊದಲಾದವರ ಜೆ.ಬಿ.ಆಶಾರಾಣಿ ನಿರೂಪಿಸಿದರು. ಎಂದರು.

ದಿನಾಂಕ.26.09.2018ರಂದು ಕಾಲೇಜಿನ ಅಕ್ಕಮಹಾದೇವಿ ಸಭಾಂಗಣದಲ್ಲಿ "Personality Development" ಎಂಬ ವಿಷಯವನ್ನು ಕುರಿತು ಒಂದು ದಿನದ ಕಾರ್ಯಗಾರವನ್ನು ನಡೆಸಲಾಯಿತು. ಅದರಂತೆ ಕಾರ್ಯಕ್ರಮವನ್ನು ನಿವೃತ್ತ ಪ್ರಾಂಶುಪಾಲರಾದ ಪ್ರೊ.ವಿ.ನಳಿನಾಕ್ಷಿರವರು ಉದ್ಘಾಟಿಸಿದರು ಮತ್ತು ಸ್ಕೂಲ್ಆಫ್ ಇಂಟೆಂನ್ಸೀಪ್ ಟ್ರೈನಿಂಗ್ ಅಂಡ್ ಗೈಡೆನ್ಸ್ ಎಂ.ಡಿ.ಯಾದ ಪ್ರೊ.ರವೀಶ್ಕುಮಾರ್ರರವರು ಮುಖ್ಯ ಅಥಿತಿಗಳಾಗಿ ಆಗಮಿಸಿ ಆಯ್ದ ನೂರು ವಿದ್ಯಾರ್ಥಿನಿಯರಿಗೆ ತರಬೇತಿ ನೀಡಿ ಪ್ರಮಾಣಪತ್ರಗಳನ್ನು ಸಹ ವಿತರಿಸಿದರು. ಹಾಗೂ ಸಮರ್ಥ್ ಫೌಂಡೇಷನ್ ಕಾರ್ಯದರ್ಶಿಗಳಾದ ಶ್ರೀಮತಿ.ರಾಣಿಚಂದ್ರಶೇಖರ್ರರವರು ಸಹ ಉಪಸ್ಥಿತರಿದ್ದರು. ಹಾಗೂ ಅಂತಿಮವಾಗಿ ಪ್ರಾಂಶುಪಾಲರಾದ ಡಾ.ಡಿ.ಎನ್.ಯೋಗೀಶ್ವರಪ್ಪರವರು ಅಧ್ಯಕ್ಷೀಯ ನುಡಿಗಳನ್ನಾಡಿದರು.