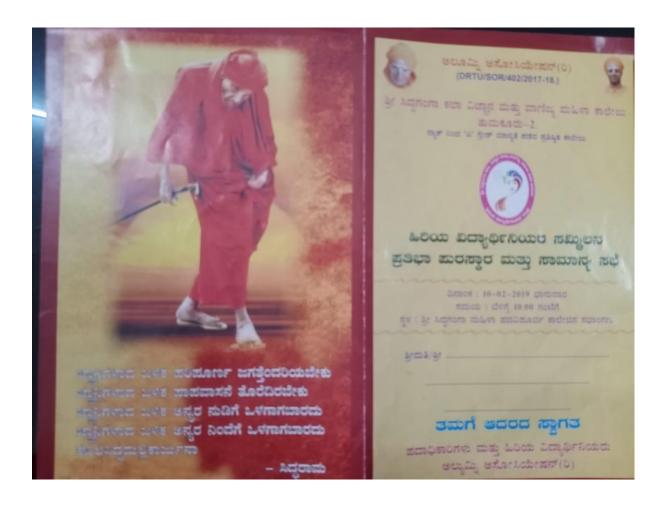

### **Annual Gerneral Body Meeting -2019**

SREE SIDDAGANGA COLLEGE OF ARTS, SCIENCE AND COMMERCE FOR WOMEN, B.H.ROAD, TUMAKURU-02

### SSWC ALUMINI ASSOCIATION®

(DRTU/SOR/402/2017-18)

**Annual General Body Meeting** 

10-02-2019 Sunday

Time: 10.30am

Venue: Siddaganga Seminar hall

Inauguration:

Dr. Vijayalakshmi Balekundri

Prof of Pediatric Cardiology, Sri Jayadeva Institute of

Cardiovascular Sciences and Research

Bangalore, Karnataka.

**Chief Guests:** 

Prof. Navya Darshan

Asst Prof, Bangalore

Mrs. Girija Dhaniyakumar

Corporator, Tumkur Municipality

Dr. D N Yogeeshwarappa

All members of alumni association

Principal

and students

PRINCIPAL
State Side Garding of Arts
Science and Commerce for World
B.H. Road, TUMKUR

ಪ್ರತಿಭಾ ಮರಸ್ಕಾರ

: ಶ್ರೀಮತಿ,ನಯನ,ಎಂ. ಉಪನ್ಯಾಸಕರು ವಾಣಿಜ್ಯಶಾಸ್ತ್ರ ವಿಭಾಗ