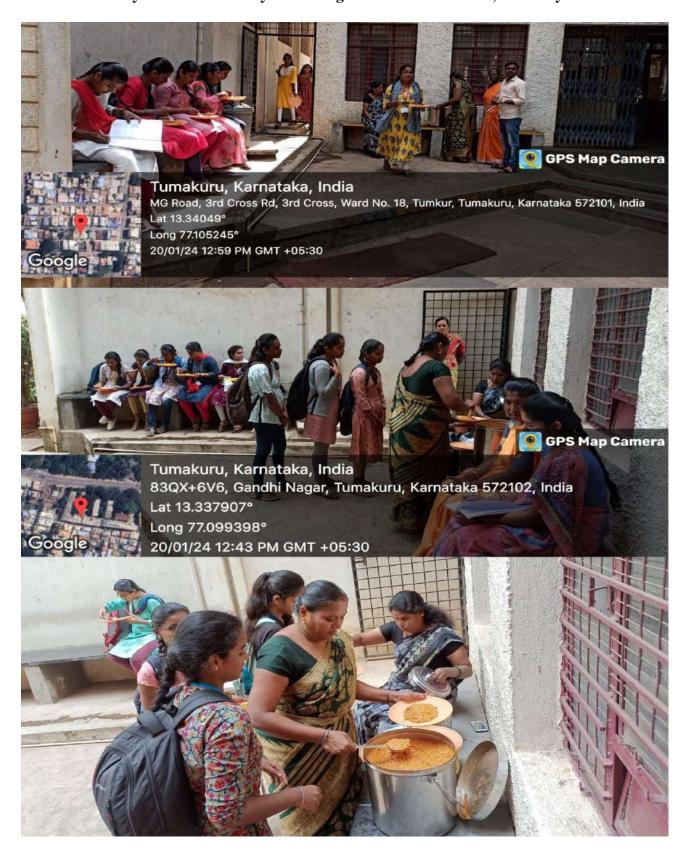

On November 2<sup>nd</sup> 2023, Nithya Dasoha programme was officially inaugurated by offering pooja to the portrait of Dr. Shivakumara mahaswamiji. After distributing sweets to all the staff and students, lunch was served to all the students selected for the program.

Each member of the committee was assigned to monitor the attendance of the students. The Nithya Dasoha food was served at 12:15 pm to the students, which was a break time for both the morning session and afternoon session students. Frequently, the members monitored the taste, quantity and satisfaction of the students. Two laboratory assistants from the Chemistry Department were appointed to serve food to the students. Sree Mallikajunaiah was paid every month for the supply of food.

According to the academic calendar, the students had their internal test from January 10,11,12 and 13th, followed by irregularity of the students. On 20th January 2024, the supply of mid-day meal was stopped for this semester. Feedback was collected from the benefited students.