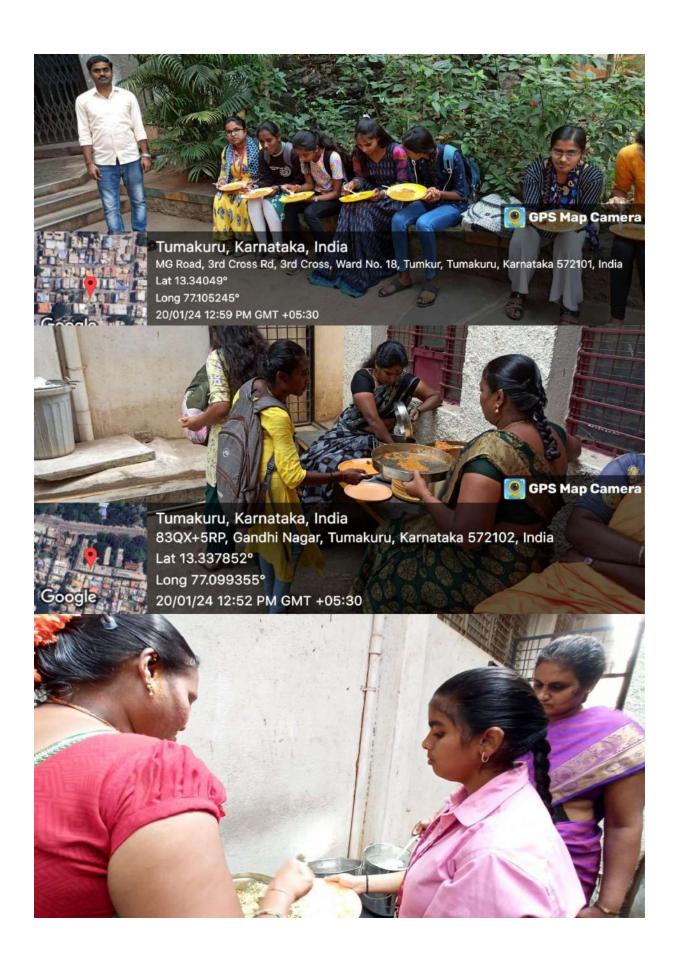

On November 2<sup>nd</sup> 2023, Nithya Dasoha programme was officially inaugurated by offering pooja to the portrait of Dr. Shivakumara mahaswamiji. After distributing sweets to all the staff and students, lunch was served to all the students selected for the program.

Each member of the committee was assigned to monitor the attendance of the students. The Nithya Dasoha food was served at 12:15 pm to the students, which was a break time for both the morning session and afternoon session students. Frequently, the members monitored the taste, quantity and satisfaction of the students. Two laboratory assistants from the Chemistry Department were appointed to serve food to the students. Sree Mallikajunaiah was paid every month for the supply of food.

According to the academic calendar, the students had their internal test from January 10,11,12 and 13th, followed by irregularity of the students. On 20th January 2024, the supply of mid-day meal was stopped for this semester. Feedback was collected from the benefited students.