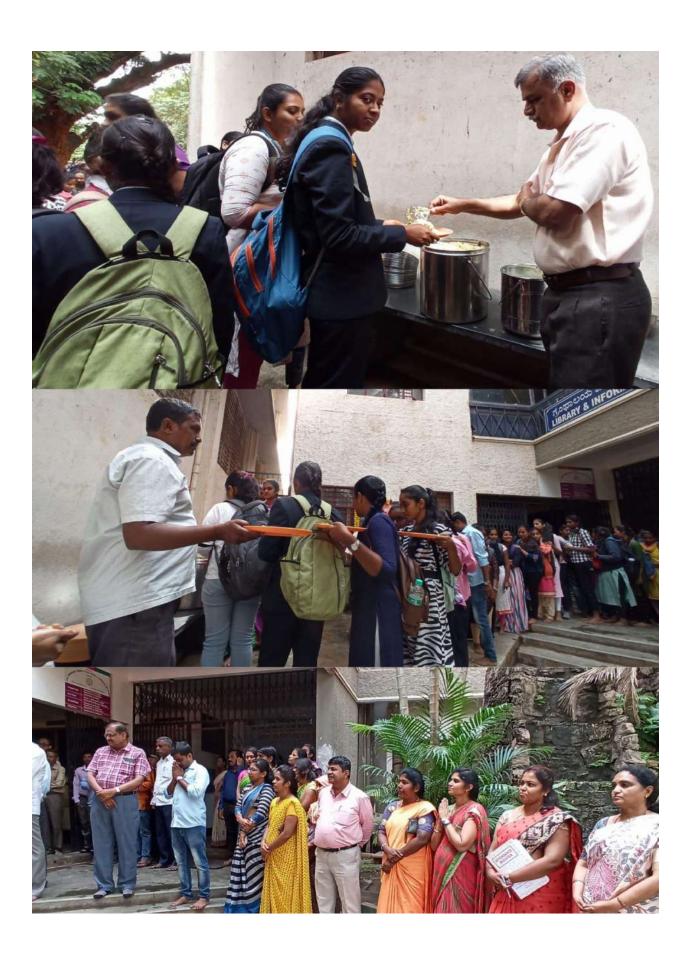

Sri Mallikarjunaiah, owner of the canteen of Sree Siddaganga College of Arts Science and Commerce (SSCASC), Tumakuru was given the order to provide food for the students. They were told to give a different kind of food every day.

Each member of the committee was assigned to monitor the attendance of the students. The Nithya Dasoha food was served at 12:15 pm to the students, which was a break time for both the morning session and afternoon session students. Frequently, the members monitored the taste, quantity and satisfaction of the students. Two laboratory assistants from the Chemistry Department were appointed to serve food to the students. Sree Mallikajunaiah was paid every month for the supply of food.