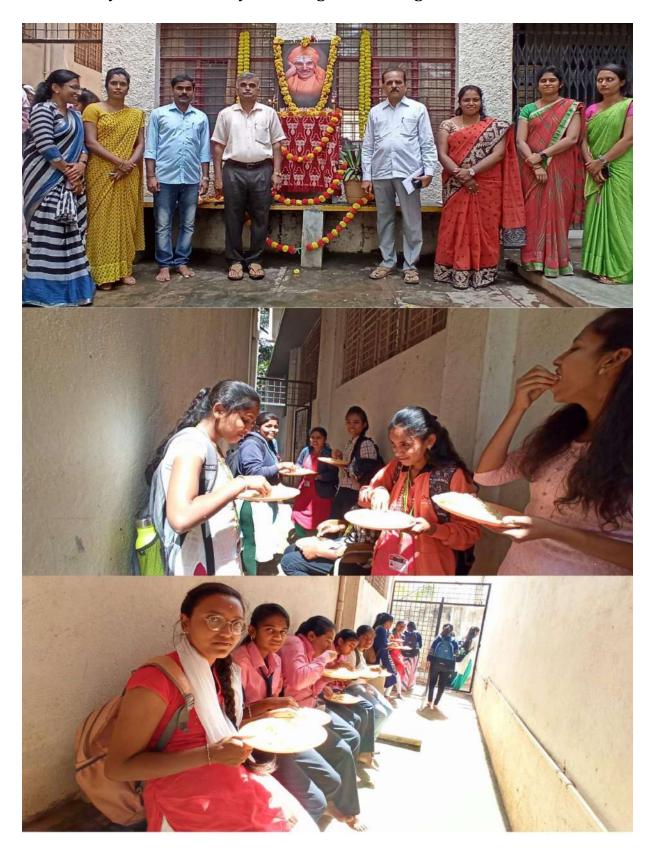

On November 2<sup>nd</sup> 2023, Nithya Dasoha programme was officially inaugurated by offering pooja to the portrait of Dr. Shivakumara mahaswamiji. After distributing sweets to all the staff and students, lunch was served to all the students selected for the program.