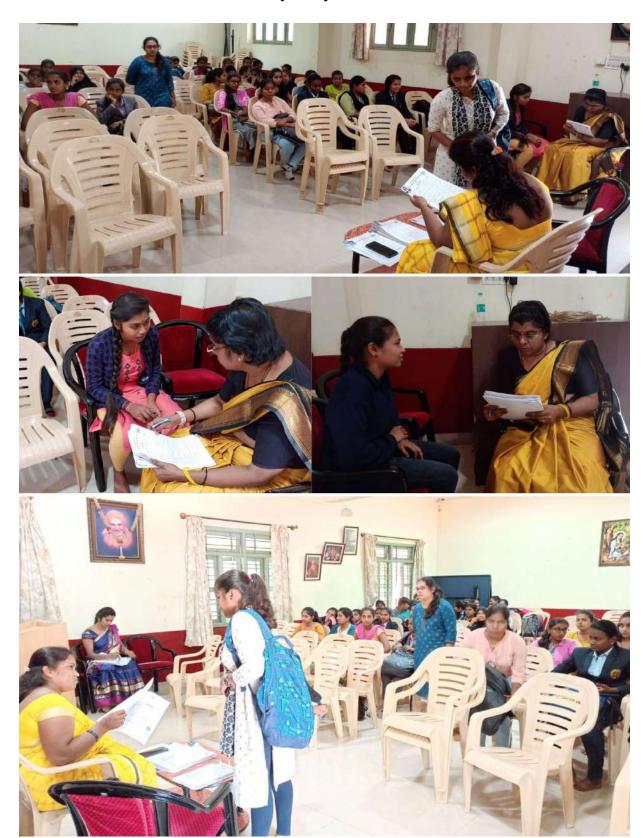

The committee first informed the students about the program and received the applications along with necessary documents like Aadhaar, income certificate and photographs from 06-10-2023 to 16-10-2023.

All the applied students were interviewed in Akkamahadevi seminar hall by the committee members following the criteria of the committee. Finally, 70 students were selected for Nithya dasoha. Identity cards were distributed to all the selected students.