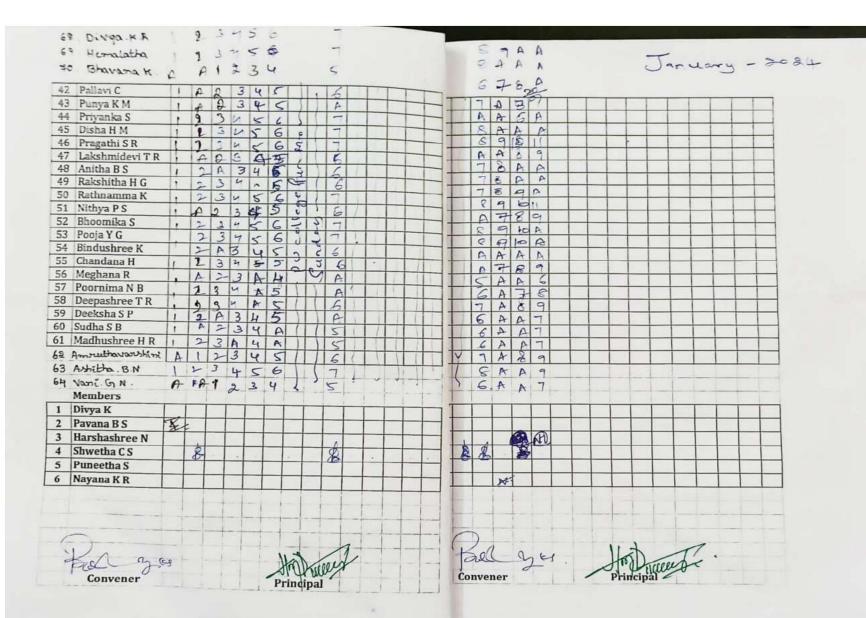

#### Dr. Sree Shivakumara swamiji Road, Tumakuru Nithya Dasoha Nidhi Trust ® and Alumnae Association ® Nithya Dasoha Committee

Nithya Dasoha (Mid-day meal Programme) 2023-2024

| SL.NO. | Student Name       | Class       |
|--------|--------------------|-------------|
| 1      | Sushmitha D        | II BCom     |
| 2      | Fariya firdose D N | 1 ZMb       |
| 3      | Ananya R           | II CMb      |
| 4      | Sreedevi M S       | I BA        |
| 5      | Poornima S C       | I BA        |
| 6      | Chandhushree       | II Bcom C2  |
| 7      | Chaithra D R       | I CMb       |
| 8      | Harshitha K S      | II BCom     |
| 9      | Rakshitha G        | II BCom     |
| 10     | Sneha P V          | II Bcom C2  |
| 11     | Navyashree M R     | I CMb       |
| 12     | Gagana T P         | II Bcom C2  |
| 13     | Sadiya             | I CBt       |
| 14     | Aishwarya B N      | III BSc CMb |
| 15     | Bhavana S          | III CBt     |
| 16     | Sahana B M         | III ZMb     |
| 17     | Bhavana B J        | III ZMb     |
| 18     | Indhushree G N     | III ZMb     |
| 19     | Amulya B           | I CMb       |
| 20     | Lavanya S          | III CBt     |
| 21     | Priya N C          | III CBt     |
| 22     | Nandini N          | III CMb     |
| 23     | Jeevitha M         | III CMb     |
| 24     | Sanjana T G        | III CBt     |
| 25     | Sowmya H           | III CBt     |
| 26     | Nikitha S          | III CB      |
| 27     | Rohini             | III BA      |
| 28     | Chithra M S        | III BA      |
| 29     | Sindhu M R         | III BA      |
| 30     | Nagalakshmi D      | III CBt     |
| 31     | Asha K             | III CBt     |
| 32     | Akshatha B G       | III CBt     |
| 33     | Keerthana P G      | III CMb     |
| 34     | Vandana B K        | III CB      |
| 35     | Suchithra H B      | III CB      |
| 36     | Priyanka S M       | III CB      |

| 37 | Hemalatha B N   | III CB    |  |
|----|-----------------|-----------|--|
| 38 | Jyothi L N      | III CBt   |  |
| 39 | Pooja S         | III CMb   |  |
| 40 | Amrutha M       | III ZMb   |  |
| 41 | Rokabhi         | III CMb   |  |
| 42 | Pallavi C       | III CMb   |  |
| 43 | Punya K M       | III CMb   |  |
| 44 | Priyanka S      | III CBt   |  |
| 45 | Disha H M       | I BCA     |  |
| 46 | Pragathi S R    | I BCA     |  |
| 47 | Lakshmidevi T R | I BCA     |  |
| 48 | Anitha B S      | I BCA     |  |
| 49 | Rakshitha H G   | I BCA     |  |
| 50 | Rathnamma K     | I BCA     |  |
| 51 | Nithya P S      | I BCA     |  |
| 52 | Bhoomika S      | I BCA     |  |
| 53 | Pooja Y G       | I BCA     |  |
| 54 | Bindushree K    | III CMb   |  |
| 55 | Chandana H      | III BA HP |  |
| 56 | Meghana R       | I ZMb     |  |
| 57 | Poornima N B    | I CBt     |  |
| 58 | Deepashree T R  | I CZ      |  |
| 59 | Deeksha S P     | I ZMb     |  |
| 60 | Sudha S B       | I BCA     |  |
| 61 | Madhushree H R  | I BA SP   |  |

#### Members

| 1   | Divya K       | Duya. K.      |
|-----|---------------|---------------|
| 2 ~ | Pavana B S    | Panoira BS    |
| 3   | Harshashree N | X Harshashere |
| 4   | Shwetha C S   | Shortha. C. > |
| 5   | Puneetha S    | 2 thos        |
| 6   | Nayana K R    | Nagaro =      |
|     |               | 0             |

#### NITHYA DASOHA COMMITTEE NITHYA DASOHA-MID DAY MEAL PROGRAMME

Additional list of Nithya Dasoha beneficiaries (Students) selected with the prior permission of College Principal.

| Sl. No. | Student Name    | Class      |
|---------|-----------------|------------|
| 62      | Amruthavarshini | III ZMb    |
| 63      | Ashitha B. N.   | III ZM     |
| 64      | Vani G. N.      | III ZM     |
| 65      | Varsha K. M.    | I BCom C-1 |
| 66      | Chandana T. M.  | I BCom C-1 |
| 67      | Tejaswini T. R. | I BCom C-1 |
| 68      | Divya K. R.     | IBA        |
| 69      | Hemalatha R.    | I BA HE    |
| 70      | Bhavana K.      | I BCA      |