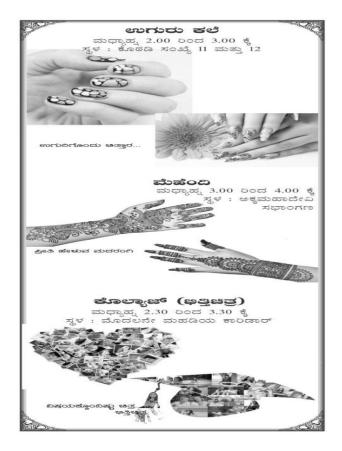

#### Ð

|                                                                                                                                                          | <u>~~~~~~~~~~~~~~~~~</u> ~                                                                                                                                           |  |  |  |  |  |  |  |
|----------------------------------------------------------------------------------------------------------------------------------------------------------|----------------------------------------------------------------------------------------------------------------------------------------------------------------------|--|--|--|--|--|--|--|
| ಶ್ರೀ ಸಿದ್ಧಗಂಗಾ ಕಲಾ ವಿಜ್ಞಾನ                                                                                                                               | ಮತ್ತು ವಾಣಿಜ್ಯ ಮಹಿಳಾ ಪದವಿ ಕಾಲೇಜು, ತುಮಕೂರು.                                                                                                                            |  |  |  |  |  |  |  |
| ನ್ಯಾಕ್ ನಿಂದ 'ಬಿ+' ಮಾನ್ಯತೆ ಪಡೆದ ಪ್ರತಿಷ್ಠಿತ ಕಾಲೇಜು                                                                                                         |                                                                                                                                                                      |  |  |  |  |  |  |  |
| ಶ್ರೀ.ಮ.ನಿ.ಪ್ರಸ್ತ ಪರಮಪೂಜ್ಯ ಲಿಂಗೈಕ್ಯ ಡಾ. ಶ್ರೀ ಶ್ರೀ ಶ್ರೀ ಶಿವಕುಮಾರ ಮಹಾಸ್ವಾಮೀಜಿಯವರ ಹಾಗೂ ಪರಮಪೂಜ್ಯ ಶ್ರೀ ಶ್ರೀ ಶ್ರೀ 🥵<br>ಸಿದ್ಧಲಿಂಗ ಮಹಾಸ್ವಾಮೀಜಿಯವರ ಆಶೀರ್ವಾದದೊಂದಿಗೆ |                                                                                                                                                                      |  |  |  |  |  |  |  |
| ಸ್ಫೂರ್ತಿ, ಎನ್.ಎಸ್.ಎಸ್, ಯುವ ರೆಡ್ ಕ್ರಾಸ್ ಮತ್ತು ಕ್ರೀಡಾ ಚಟುವಟಿಕೆಗಳ                                                                                           |                                                                                                                                                                      |  |  |  |  |  |  |  |
| ಉದ್ಘಾಟನಾ ಸಮಾರಂಭ                                                                                                                                          |                                                                                                                                                                      |  |  |  |  |  |  |  |
| ದಿನಾಂಕ:23.12.2023 ಶನಿವಾರ                                                                                                                                 | ಸ್ಥಳ: ಕಾಲೇಜಿನ ಆವರಣ ಸಮಯ: ಬೆಳಿಗ್ಗೆ :10.00ಗಂಟೆಗೆ 🌍                                                                                                                      |  |  |  |  |  |  |  |
| ಪ್ರಾರ್ಥನೆ                                                                                                                                                | : ನಿನಾದ ತಂಡದ ವಿದ್ಯಾರ್ಥಿನಿಯರಿಂದ                                                                                                                                       |  |  |  |  |  |  |  |
| ಸ್ವಾಗತ                                                                                                                                                   | : ಪ್ರೊ ಶೀಲ ಕೆ.ಪಿ., ಸಹಾಯಕ ಪ್ರಾಧ್ಯಾಪಕರು, ಆಂಗ್ಲಭಾಷಾ ವಿಭಾಗ.                                                                                                              |  |  |  |  |  |  |  |
| ಉದ್ಘಾಟಕರ ಪರಿಚಯ                                                                                                                                           | : ಶ್ರೀಮತಿ ದಿವ್ಯ ಕೆ. ಉಪನ್ಯಾಸಕರು, ಆಂಗ್ಲಛಾಷಾ ವಿಭಾಗ.                                                                                                                     |  |  |  |  |  |  |  |
| ಉದ್ಘಾಟನೆ                                                                                                                                                 | : ಡಾ. ಕೆ. ಶಿವಚಿತ್ರಪ್ಪನವರು,<br>ಪ್ರಾಧ್ಯಾಪಕರು, ಅರ್ಥಶಾಸ್ತ್ರ ಅಧ್ಯಯನ ಮತ್ತು ಸಂಶೋಧನಾ<br>ಕೇಂದ್ರ, ಮೈಸೂರು ವಿಶ್ವವಿದ್ಯಾನಿಲಯ ಹಾಗೂ<br>ನಿಕಟಪೂರ್ವ ಕುಲಸಚಿವರು, ತುಮಕೂರು ವಿಶ್ವವಿದ್ಯಾನಿಲಯ. |  |  |  |  |  |  |  |
| ಉದ್ಘಾಟನಾ ನುಡಿ                                                                                                                                            | : ಡಾ. ಕೆ. ಶಿವಚಿತ್ರಪ್ಪನವರು                                                                                                                                            |  |  |  |  |  |  |  |
| ಸನ್ಮಾನ                                                                                                                                                   | : ಡಾ. ಕೆ. ಶಿವಚಿತ್ರಪ್ಪನವರು                                                                                                                                            |  |  |  |  |  |  |  |
| ಅತಿಥಿಗಳ ಪರಿಚಯ                                                                                                                                            | : ಶ್ರೀ ಯತಿರಾಜು, ಮುಖ್ಯಸ್ಥರು, ಗಣಿತಶಾಸ್ತ್ರ ವಿಭಾಗ.                                                                                                                       |  |  |  |  |  |  |  |
| ಸ್ಫೂರ್ತಿ ಕರಪತ್ರಗಳ ಬಿಡುಗಡೆ                                                                                                                                | : ಶ್ರೀಯುತ ಅಮ್ಮ ರಾಮಚಂದ್ರ<br>ಜನಪದ ಕಲಾವಿದರು, ಮೈಸೂರು.                                                                                                                    |  |  |  |  |  |  |  |
| ಮುಖ್ಯ ಅತಿಥಿಗಳ ಭಾಷಣ                                                                                                                                       | : ಶ್ರೀಯುತ ಅಮ್ಮ ರಾಮಚಂದ್ರ                                                                                                                                              |  |  |  |  |  |  |  |
| ಸನ್ಮಾನ                                                                                                                                                   | : ಶ್ರೀಯುತ ಅಮ್ಮ ರಾಮಚಂದ್ರ                                                                                                                                              |  |  |  |  |  |  |  |
| ಉಪಸ್ಥಿತರ ನುಡಿ                                                                                                                                            | : ಡಾ. ಡಿ.ಎನ್ ಯೋಗೀಶ್ವರಪ್ಪ<br>ಸಂಯೋಜನಾಧಿಕಾರಿಗಳು,<br>ಶ್ರೀ ಸಿದ್ಧಗಂಗಾ ಪದವಿ ಕಾಲೇಜುಗಳ ಸಮೂಹ,<br>ಶ್ರೀ ಸಿದ್ಧಗಂಗಾ ವಿದ್ಯಾ ಸಂಸ್ಥೆ (ರಿ).                                            |  |  |  |  |  |  |  |
| ಅಧ್ಯಕ್ಷೀಯ ನುಡಿ                                                                                                                                           | : ಡಾ. ಹೆಚ್.ಎಂ. ದಕ್ಷಿಣಾಮೂರ್ತಿ,<br>ಪ್ರಾಂಶುಪಾಲರು, ಶ್ರೀ ಸಿದ್ಧಗಂಗಾ ಮಹಿಳಾ ಪದವಿ ಕಾಲೇಜು, ತುಮಕೂರು.                                                                            |  |  |  |  |  |  |  |
| ವಂದನಾರ್ಪಣೆ                                                                                                                                               | : ಶ್ರೀಮತಿ ಪಾವನ ಬಿ.ಎಸ್, ಮುಖ್ಯಸ್ಥರು ರಾಜ್ಯಶಾಸ್ತ್ರ ವಿಭಾಗ.                                                                                                                |  |  |  |  |  |  |  |
| ನಿರೂಪಣೆ: ಶ್ರೀಮತಿ ಶ್ವೇತ ಸಿ.ಎಸ್., ಉಪನ್ಯಾಸಕರು, ಕನ್ನಡ ವಿಭಾಗ                                                                                                  |                                                                                                                                                                      |  |  |  |  |  |  |  |