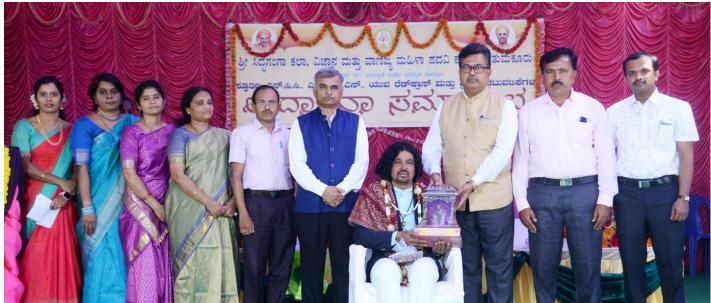

# SPOORTHI CULTURAL ACTIVITIES 2023-2024 INAUGURAL CEREMONY REPORT

The annual activities of Spoorti, N.S.S units and Youth Red Cross wing of Sree Siddaganga college of Arts science and commerce for women, Tumakuru for 2023-2024 were inaugurated on 23-12-2023 at 10.00am.

The function began with the invocation by Ninada students' group of our college. Smt. Sheela K.P. Assistant Prof. of English and convenor of Spoorti committee, welcome the gathering.

The program was inaugurated by Dr. K shivachittappa, Professpor, Department of Studies and Research in Economics, Manasa gangothri, Mysuru.

The Chief guest was introduced by Divya K. from English department. After the inauguration, the chief guest addressed the gathering and advised the students to build a strong future.

The chief guest, a renowned Folk Singer, Sree Amma Ramachandra from Mysuru entertained the students withmelodious singing.

Dr. H M Dakshinamurthy, Principal of our college presided over the function and delivered the presidential speech.

Vote of thanks was proposed by Smt. Pavana B.S.from Political science Department.

After the stage function six different completions were organized for students of our college.