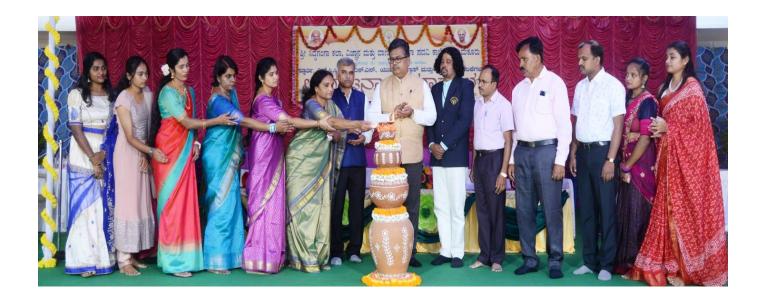

# SPOORTHI CULTURAL ACTIVITIES 2023-2024 INAUGURAL CEREMONY REPORT

The annual activities of Spoorti, N.S.S units and Youth Red Cross wing of Sree Siddaganga college of Arts science and commerce for women, Tumakuru for 2023-2024 were inaugurated on 23-12-2023 at 10.00am.

The function began with the invocation by Ninada students' group of our college. Smt. Sheela K.P. Assistant Prof. of English and convenor of Spoorti committee, welcome the gathering.

The program was inaugurated by Dr. K shivachittappa, Professpor, Department of Studies and Research in Economics, Manasa gangothri, Mysuru.

Dr. H M Dakshinamurthy, Principal of our college presided over the function and delivered the presidential speech.

Vote of thanks was proposed by Smt. Pavana B.S.from Political science Department.

After the stage function six different completions were organized for students of our college.