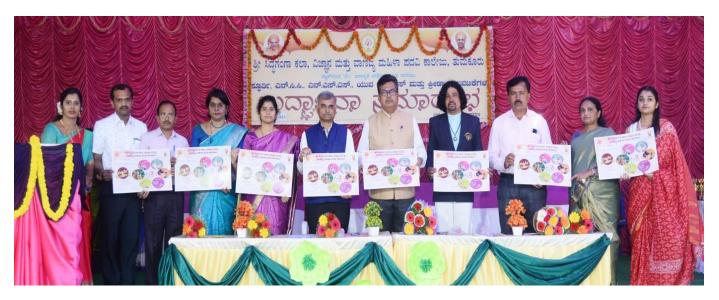

# SPOORTHI CULTURAL ACTIVITIES 2023-2024 INAUGURAL CEREMONY REPORT

The annual activities of Spoorti, N.S.S units and Youth Red Cross wing of Sree Siddaganga college of Arts science and commerce for women, Tumakuru for 2023-2024 were inaugurated on 23-12-2023 at 10.00am.

#### ಉಪಸ್ಥಿತಿ : ಡಾ. ಡಿ.ಎನ್. ಯೋಗಿಲ್ವಾರಪ್ಪ ಸಂಯೋಜನಾಧಿಕಾರಿಗಳು, ಶ್ರೀ ಸಿದ್ಧಗಂಗಾ ಪದವಿ ಕಾಲೇಜುಗಳ ಸಮೂಹ

ಶ್ರೀ ಸಿದ್ಧಗಂಗಾ ವಿದ್ಯಾಸಂಸ್ಥೆ ಅಧ್ಯಕ್ಷತೆ

ಡಾ. ಹೆಚ್.ಎಂ. ದಕ್ಷಿಣಾಮೂರ್ತಿ ಪ್ರಾಂಶುಪಾಲರು, ಶ್ರೀ ಸಿದ್ದಗಂಗಾ ಮಹಿಳಾ ಪದವಿ ಕಾಲೇಜು, ತುಮಕೂರು