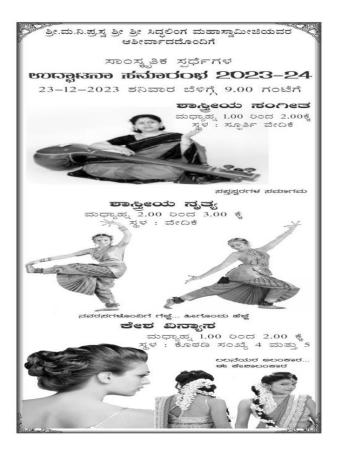

### ಉದ್ವಾಟನಾ ಸಮಾರಂಭ

ಸ್ಥಳ : ಕಾಲೇಜು ಆವರಣ ಸಮಯ : ಬೆಳಿಗ್ಗೆ 10–00 ಗಂಟೆಗೆ

#### ಸ್ಪೂರ್ತಿ, ಎನ್ಎಸ್ಎಸ್, ಎನ್.ಸಿ.ಸಿ., ಯುವ ರೆಡ್ಕ್ರಾಸ್ ಮತ್ತು ಕ್ರೀಡಾ ಚಟುವಟಕೆಗಳ ಉದ್ದಾಟನಾ ಹಮಾರಂಭ

ದಿನಾಂಕ: 23-12-2023 ಶನಿವಾರ ಸಮಯ : ಬೆಳಿಗ್ಗೆ 10-00 ಗಂಟೆಗೆ ಸ್ಥಳ : ಕಾಲೇಜು ಆವರಣ

ಶ್ರೀಮತಿ/ಶ್ರೀ ...

ಎಲ್ಲಲಿಗೂ ಆದರದ ಸುಸ್ತಾಗತ

#### Ð

|                                                                                                                                                          | <u>~~~~~~~~~~~~~~~~~</u> ~                                                                                                                                           |  |  |  |  |  |  |  |
|----------------------------------------------------------------------------------------------------------------------------------------------------------|----------------------------------------------------------------------------------------------------------------------------------------------------------------------|--|--|--|--|--|--|--|
| ಶ್ರೀ ಸಿದ್ಧಗಂಗಾ ಕಲಾ ವಿಜ್ಞಾನ                                                                                                                               | ಮತ್ತು ವಾಣಿಜ್ಯ ಮಹಿಳಾ ಪದವಿ ಕಾಲೇಜು, ತುಮಕೂರು.                                                                                                                            |  |  |  |  |  |  |  |
| ನ್ಯಾಕ್ ನಿಂದ 'ಬಿ+' ಮಾನ್ಯತೆ ಪಡೆದ ಪ್ರತಿಷ್ಠಿತ ಕಾಲೇಜು                                                                                                         |                                                                                                                                                                      |  |  |  |  |  |  |  |
| ಶ್ರೀ.ಮ.ನಿ.ಪ್ರಸ್ತ ಪರಮಪೂಜ್ಯ ಲಿಂಗೈಕ್ಯ ಡಾ. ಶ್ರೀ ಶ್ರೀ ಶ್ರೀ ಶಿವಕುಮಾರ ಮಹಾಸ್ವಾಮೀಜಿಯವರ ಹಾಗೂ ಪರಮಪೂಜ್ಯ ಶ್ರೀ ಶ್ರೀ ಶ್ರೀ 🥵<br>ಸಿದ್ಧಲಿಂಗ ಮಹಾಸ್ವಾಮೀಜಿಯವರ ಆಶೀರ್ವಾದದೊಂದಿಗೆ |                                                                                                                                                                      |  |  |  |  |  |  |  |
| ಸ್ಫೂರ್ತಿ, ಎನ್.ಎಸ್.ಎಸ್, ಯುವ ರೆಡ್ ಕ್ರಾಸ್ ಮತ್ತು ಕ್ರೀಡಾ ಚಟುವಟಿಕೆಗಳ                                                                                           |                                                                                                                                                                      |  |  |  |  |  |  |  |
| ಉದ್ಘಾಟನಾ ಸಮಾರಂಭ                                                                                                                                          |                                                                                                                                                                      |  |  |  |  |  |  |  |
| ದಿನಾಂಕ:23.12.2023 ಶನಿವಾರ                                                                                                                                 | ಸ್ಥಳ: ಕಾಲೇಜಿನ ಆವರಣ ಸಮಯ: ಬೆಳಿಗ್ಗೆ :10.00ಗಂಟೆಗೆ 🌍                                                                                                                      |  |  |  |  |  |  |  |
| ಪ್ರಾರ್ಥನೆ                                                                                                                                                | : ನಿನಾದ ತಂಡದ ವಿದ್ಯಾರ್ಥಿನಿಯರಿಂದ                                                                                                                                       |  |  |  |  |  |  |  |
| ಸ್ವಾಗತ                                                                                                                                                   | : ಪ್ರೊ ಶೀಲ ಕೆ.ಪಿ., ಸಹಾಯಕ ಪ್ರಾಧ್ಯಾಪಕರು, ಆಂಗ್ಲಭಾಷಾ ವಿಭಾಗ.                                                                                                              |  |  |  |  |  |  |  |
| ಉದ್ಘಾಟಕರ ಪರಿಚಯ                                                                                                                                           | : ಶ್ರೀಮತಿ ದಿವ್ಯ ಕೆ. ಉಪನ್ಯಾಸಕರು, ಆಂಗ್ಲಛಾಷಾ ವಿಭಾಗ.                                                                                                                     |  |  |  |  |  |  |  |
| ಉದ್ಘಾಟನೆ                                                                                                                                                 | : ಡಾ. ಕೆ. ಶಿವಚಿತ್ರಪ್ಪನವರು,<br>ಪ್ರಾಧ್ಯಾಪಕರು, ಅರ್ಥಶಾಸ್ತ್ರ ಅಧ್ಯಯನ ಮತ್ತು ಸಂಶೋಧನಾ<br>ಕೇಂದ್ರ, ಮೈಸೂರು ವಿಶ್ವವಿದ್ಯಾನಿಲಯ ಹಾಗೂ<br>ನಿಕಟಪೂರ್ವ ಕುಲಸಚಿವರು, ತುಮಕೂರು ವಿಶ್ವವಿದ್ಯಾನಿಲಯ. |  |  |  |  |  |  |  |
| ಉದ್ಘಾಟನಾ ನುಡಿ                                                                                                                                            | : ಡಾ. ಕೆ. ಶಿವಚಿತ್ರಪ್ಪನವರು                                                                                                                                            |  |  |  |  |  |  |  |
| ಸನ್ಮಾನ                                                                                                                                                   | : ಡಾ. ಕೆ. ಶಿವಚಿತ್ರಪ್ಪನವರು                                                                                                                                            |  |  |  |  |  |  |  |
| ಅತಿಥಿಗಳ ಪರಿಚಯ                                                                                                                                            | : ಶ್ರೀ ಯತಿರಾಜು, ಮುಖ್ಯಸ್ಥರು, ಗಣಿತಶಾಸ್ತ್ರ ವಿಭಾಗ.                                                                                                                       |  |  |  |  |  |  |  |
| ಸ್ಫೂರ್ತಿ ಕರಪತ್ರಗಳ ಬಿಡುಗಡೆ                                                                                                                                | : ಶ್ರೀಯುತ ಅಮ್ಮ ರಾಮಚಂದ್ರ<br>ಜನಪದ ಕಲಾವಿದರು, ಮೈಸೂರು.                                                                                                                    |  |  |  |  |  |  |  |
| ಮುಖ್ಯ ಅತಿಥಿಗಳ ಭಾಷಣ                                                                                                                                       | : ಶ್ರೀಯುತ ಅಮ್ಮ ರಾಮಚಂದ್ರ                                                                                                                                              |  |  |  |  |  |  |  |
| ಸನ್ಮಾನ                                                                                                                                                   | : ಶ್ರೀಯುತ ಅಮ್ಮ ರಾಮಚಂದ್ರ                                                                                                                                              |  |  |  |  |  |  |  |
| ಉಪಸ್ಥಿತರ ನುಡಿ                                                                                                                                            | : ಡಾ. ಡಿ.ಎನ್ ಯೋಗೀಶ್ವರಪ್ಪ<br>ಸಂಯೋಜನಾಧಿಕಾರಿಗಳು,<br>ಶ್ರೀ ಸಿದ್ಧಗಂಗಾ ಪದವಿ ಕಾಲೇಜುಗಳ ಸಮೂಹ,<br>ಶ್ರೀ ಸಿದ್ಧಗಂಗಾ ವಿದ್ಯಾ ಸಂಸ್ಥೆ (ರಿ).                                            |  |  |  |  |  |  |  |
| ಅಧ್ಯಕ್ಷೀಯ ನುಡಿ                                                                                                                                           | : ಡಾ. ಹೆಚ್.ಎಂ. ದಕ್ಷಿಣಾಮೂರ್ತಿ,<br>ಪ್ರಾಂಶುಪಾಲರು, ಶ್ರೀ ಸಿದ್ಧಗಂಗಾ ಮಹಿಳಾ ಪದವಿ ಕಾಲೇಜು, ತುಮಕೂರು.                                                                            |  |  |  |  |  |  |  |
| ವಂದನಾರ್ಪಣೆ                                                                                                                                               | : ಶ್ರೀಮತಿ ಪಾವನ ಬಿ.ಎಸ್, ಮುಖ್ಯಸ್ಥರು ರಾಜ್ಯಶಾಸ್ತ್ರ ವಿಭಾಗ.                                                                                                                |  |  |  |  |  |  |  |
| ನಿರೂಪಣೆ: ಶ್ರೀಮತಿ ಶ್ವೇತ ಸಿ.ಎಸ್., ಉಪನ್ಯಾಸಕರು, ಕನ್ನಡ ವಿಭಾಗ                                                                                                  |                                                                                                                                                                      |  |  |  |  |  |  |  |