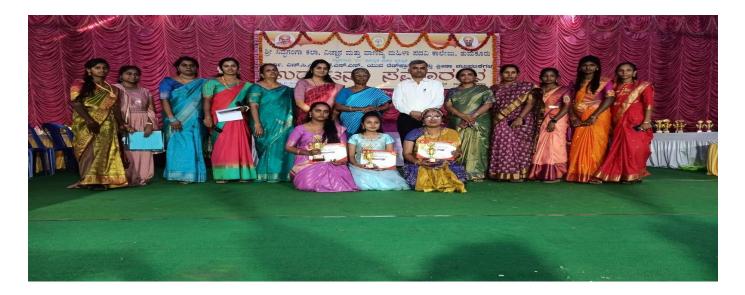

Dr. H M Dakshinamurthy, Principal of our college presided over the function and delivered the presidential speech.

Vote of thanks was proposed by Smt. Pavana B.S.from Political science Department.

After the stage function six different completions were organized for students of our college.