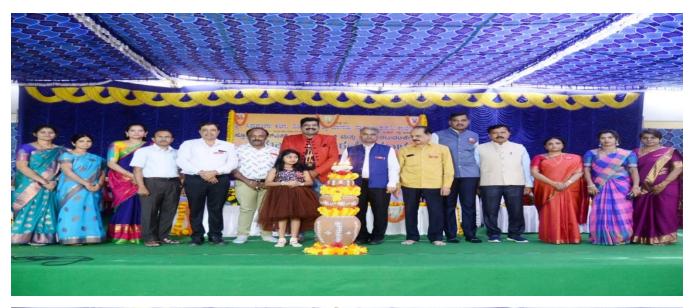

The valedictory function was held on 8th August 2023. Sri T.K. Nanjundappa, Secretary of Siddaganga Education Society was the chief guest. Mimicry Gopi and singer Mahanya G.Patil were also present as guests of honor. Endowment prizes were awarded to toppers in various subjects, university rank holders and winners of various cultural events.

Dr. Sudeep, Coordinator of Sports Deprtment, Tumkur University Arts College, distributed prizes to the winners of sports events.

Spoorthi activities were conducted smoothly throughout the academic year. Let it flourish in future also.