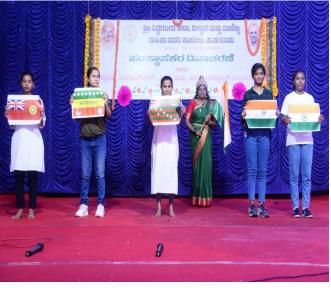

After the Founder's Day celebration, cultural activities and competitions went on.

On 20th July 2023, competitions like fashion show, modern dance, fancy dress competition and folk dance were conducted at Gubbi Veeranna Kalakshetra.