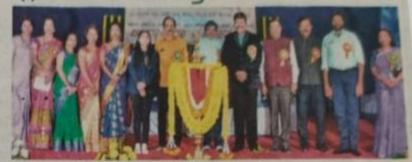

The Founder's Day was celebrated on 19th July 2023. The function began with Pada Pooja of Sree SreeSiddalinga Maha Swamiji. Sri Siddalingaswamy, Head Master of Government School, Hanumanthapura, was the chief guest of the program, who spoke on the life history of Dr. Sree SreeSreeShivakumaramahaswamigalu.

## ಜೋಳಿಗೆ ಹಿಡಿದು ಶಿಕ್ಷಣ ಸಂಸ್ಥೆ ಕಟ್ಟಿದ ಸಂತ

ಸಿದ್ಧಗಂಗಾ ಮಹಿಳಾ ಕಾಲೇಜಲ್ಲಿ ಸಂಸ್ಥಾಪಕರ ದಿನಾಚರಣೆ ಉದ್ಘಾಟಿಸಿ ಸಾಹಿತಿ ಸಿದ್ಧಲಿಂಗಸ್ವಾಮಿ

ಸಿದ್ದಗಂಗಾ ಮಹಿಳಾ ಕಾಲೇಜು ಏರ್ಪಡಿಸಿದ್ದ ಸಂಸ್ಥಾಪಕರ ದಿನಾಚರಣೆಯನ್ನು ರಂಗಕರ್ಮಿ ಸಿದ್ದಲಿಂಗಸ್ವಾಮಿ ಉದ್ಘಾಟಿಸಿದರು.

• ಕನ್ನಡಪ್ರಭ ವಾರ್ತೆ ತುಮಕೂರು ಜಂಗಮ ಜೋಳಗೆಯನ್ನು ಹಿಡಿದು ಮಠ ಮತ್ತು ಶಿಕ್ಷಣ ಸಂಸ್ಥೆಗಳನ್ನು ಕೆಟ್ಟಿ ಬೆಳೆಸಿದ ತ್ರಿವಿಧದಾಸೋಹಿ, ಸಂತಡಾ. ಶಿವಕುಮಾರ ಸ್ವಾಮಿಜೀ ಎಂದು ಸಾಹಿತಿ ಮತ್ತು ರಂಗಕರ್ಮಿ ಸಿದ್ಧಲಿಂಗಸ್ವಾಮಿ ನುಡಿದರು. ಆವರು ಸಿದ್ಧಗಂಗಾ ಮಹಿಳಾ ಕಾಲೀಜು ಏರ್ಪಡಿಸಿದ್ದ ಸಂಸ್ಥಾಪಕರ ದಿನಾಚರಣೆ ಯನ್ನು ಉದ್ಘಾಟಿಸಿ ಮಾತನಾಡಿದರು.