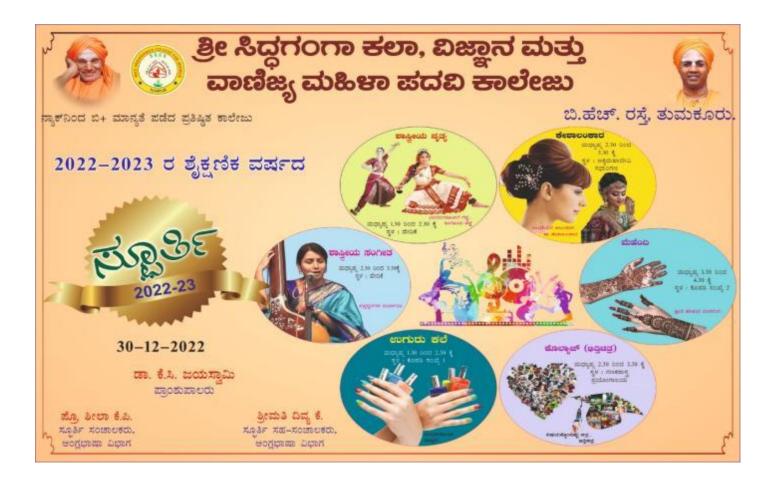

Six events were conducted on the same day - classical dance, classical music, collage making, nail art, hair styling and Mehendi. These events were a colorful success.

The events of 2022-2023 continued from 14th July 2023 to 20th July 2023. Essay writing, debate, skit, film song competition, quiz, antyakshari, one-minute games and rangoli competitions were held within the college premises.

#### ಹ್ಯೂರ್ತ ಹಾಂಸ್ವ್ವರಕ ಹಂಟ್ರಮ 2022-23

| Scroot | 19-07-2023 | sugland | ಕ್ಷಳ : ಕಾಲೆಯು ಆವರಣ       | ಪಮಯ : ಬೆಳಿಗ್ಗೆ 10–00 ಗಂಟೆಗ |
|--------|------------|---------|--------------------------|----------------------------|
|        |            |         |                          |                            |
|        |            |         |                          |                            |
|        |            |         |                          |                            |
|        | gessa/ge   |         |                          |                            |
|        |            |         | na consistent and market |                            |
|        |            |         |                          |                            |
|        |            |         |                          |                            |