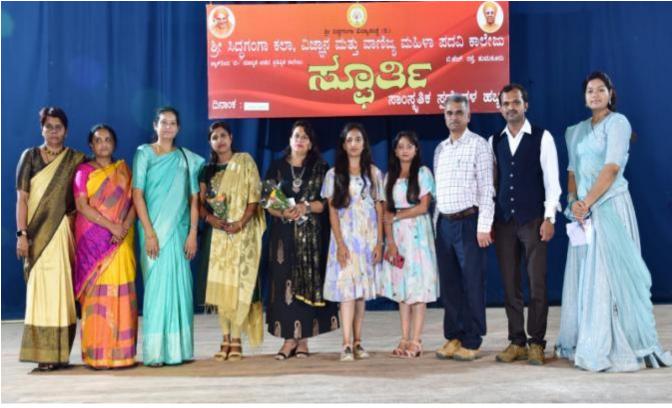

The Founder's Day was celebrated on 19th July 2023. The function began with Pada Pooja of Sree SreeSiddalinga Maha Swamiji. Sri Siddalingaswamy, Head Master of Government School, Hanumanthapura, was the chief guest of the program, who spoke on the life history of Dr. Sree SreeSreeShivakumaramahaswamigalu.

## ಜೋಳಿಗೆ ಹಿಡಿದು ಶಿಕ್ಷಣ ಸಂಸ್ಥೆ ಕಟ್ಟಿದ ಸಂತ

ಸಿದ್ಧಗಂಗಾ ಮಹಿಳಾ ಕಾಲೇಜಲ್ಲಿ ಸಂಸ್ಥಾಪಕರ ದಿನಾಚರಣೆ ಉದ್ಘಾಟಿಸಿ ಸಾಹಿತಿ ಸಿದ್ಧಲಿಂಗಸ್ವಾಮಿ

ಸಿದ್ದಗಂಗಾ ಮಹಿಳಾ ಕಾಲೇಜು ಏರ್ಪಡಿಸಿದ್ದ ಸಂಸ್ಥಾಪಕರ ದಿನಾಚರಣೆಯನ್ನು ರಂಗಕರ್ಮಿ ಸಿದ್ದಲಿಂಗಸ್ವಾಮಿ ಉದ್ಘಾಟಿಸಿದರು.

• ಕನ್ನಡಪ್ರಭ ವಾರ್ತೆ ತುಮಕೂರು ಜಂಗಮ ಜೋಳಗೆಯನ್ನು ಹಿಡಿದು ಮಠ ಮತ್ತು ಶಿಕ್ಷಣ ಸಂಸ್ಥೆಗಳನ್ನು ಕೆಟ್ಟಿ ಬೆಳೆಸಿದ ತ್ರಿವಿಧದಾಸೋಹಿ, ಸಂತಡಾ. ಶಿವಕುಮಾರ ಸ್ವಾಮಿಜೀ ಎಂದು ಸಾಹಿತಿ ಮತ್ತು ರಂಗಕರ್ಮಿ ಸಿದ್ಧಲಿಂಗಸ್ವಾಮಿ ನುಡಿದರು. ಆವರು ಸಿದ್ಧಗಂಗಾ ಮಹಿಳಾ ಕಾಲೀಜು ಏರ್ಪಡಿಸಿದ್ದ ಸಂಸ್ಥಾಪಕರ ದಿನಾಚರಣೆ ಯನ್ನು ಉದ್ಘಾಟಿಸಿ ಮಾತನಾಡಿದರು.