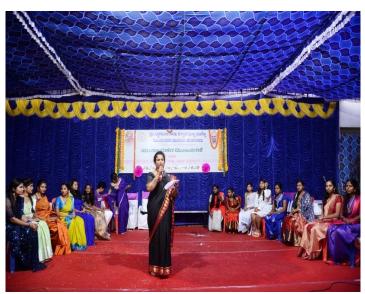

The Founder's Day was celebrated on 19th July 2023. The function began with Pada Pooja of Sree SreeSiddalinga Maha Swamiji. Sri Siddalingaswamy, Head Master of Government School, Hanumanthapura, was the chief guest of the program, who spoke on the life history of Dr. Sree SreeSreeShivakumaramahaswamigalu.

## ಜೋಳಿಗೆ ಹಿಡಿದು ಶಿಕ್ಷಣ ಸಂಸ್ಥೆ ಕಟ್ಟಿದ ಸಂತ

ಸಿದ್ಧಗಂಗಾ ಮಹಿಳಾ ಕಾಲೇಜಲ್ಲಿ ಸಂಸ್ಥಾಪಕರ ದಿನಾಚರಣೆ ಉದ್ಘಾಟಿಸಿ ಸಾಹಿತಿ ಸಿದ್ಧಲಿಂಗಸ್ವಾಮಿ

ಸಿದ್ದಗಂಗಾ ಮಹಿಳಾ ಕಾಲೇಜು ಏರ್ಪಡಿಸಿದ್ದ ಸಂಸ್ಥಾಪಕರ ದಿನಾಚರಣೆಯನ್ನು ರಂಗಕರ್ಮಿ ಸಿದ್ದಲಿಂಗಸ್ವಾಮಿ ಉದ್ಘಾಟಿಸಿದರು.

• ಕನ್ನಡಪ್ರಭ ವಾರ್ತೆ ತುಮಕೂರು ಜಂಗಮ ಜೋಳಗೆಯನ್ನು ಹಿಡಿದು ಮಠ ಮತ್ತು ಶಿಕ್ಷಣ ಸಂಸ್ಥೆಗಳನ್ನು ಕೆಟ್ಟಿ ಬೆಳೆಸಿದ ತ್ರಿವಿಧದಾಸೋಹಿ, ಸಂತಡಾ. ಶಿವಕುಮಾರ ಸ್ವಾಮಿಜೀ ಎಂದು ಸಾಹಿತಿ ಮತ್ತು ರಂಗಕರ್ಮಿ ಸಿದ್ಧಲಿಂಗಸ್ವಾಮಿ ನುಡಿದರು. ಆವರು ಸಿದ್ಧಗಂಗಾ ಮಹಿಳಾ ಕಾಲೀಜು ಏರ್ಪಡಿಸಿದ್ದ ಸಂಸ್ಥಾಪಕರ ದಿನಾಚರಣೆ ಯನ್ನು ಉದ್ಘಾಟಿಸಿ ಮಾತನಾಡಿದರು.