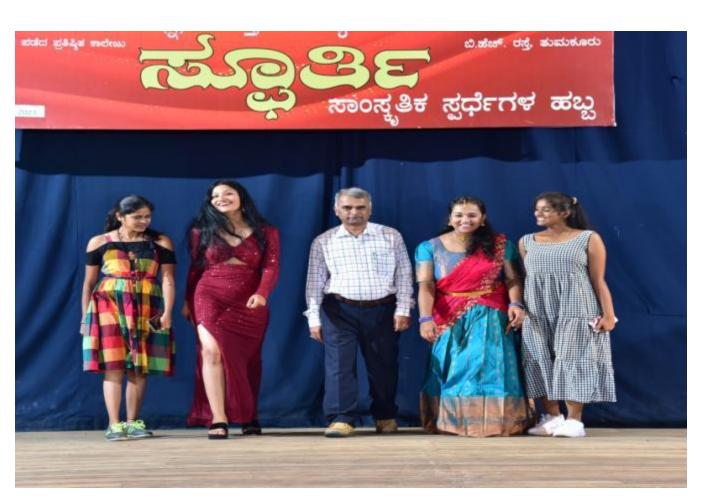

After the Founder's Day celebration, cultural activities and competitions went on.

On 20th July 2023, competitions like fashion show, modern dance, fancy dress competition and folk dance were conducted at Gubbi Veeranna Kalakshetra.

Zannannannannannannannannannan

- ಶ್ರೀ ಮಂಡಲೀಕ ಹಾಲಂಬಿ

**Fashion show and Fancy dress** 

Kannada modern dance, Rangoli, Folk dance, Skit, Kannada anthyakshari

Fashion show