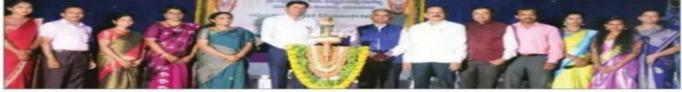

The Founder's Day was celebrated on 19th July 2023. The function began with Pada Pooja of Sree SreeSiddalinga Maha Swamiji. Sri Siddalingaswamy, Head Master of Government School, Hanumanthapura, was the chief guest of the program, who spoke on the life history of Dr. Sree SreeSreeShivakumaramahaswamigalu.

After the Founder's Day celebration, cultural activities and competitions went on.

On 20th July 2023, competitions like fashion show, modern dance, fancy dress competition and folk dance were conducted at Gubbi Veeranna Kalakshetra.

## ಜೋಳಿಗೆ ಹಿಡಿದು ಶಿಕ್ಷಣ ಸಂಸ್ಥೆ ಕಟ್ಟಿದ ಸಂತ

ಸಿದ್ಧಗಂಗಾ ಮಹಿಳಾ ಕಾಲೇಜಲ್ಲಿ ಸಂಸ್ಥಾಪಕರ ದಿನಾಚರಣೆ ಉದ್ಘಾಟಿಸಿ ಸಾಹಿತಿ ಸಿದ್ಧಲಿಂಗಸ್ವಾಮಿ

ಸಿದ್ದಗಂಗಾ ಮಹಿಳಾ ಕಾಲೇಜು ಏರ್ಪಡಿಸಿದ್ದ ಸಂಸ್ಥಾಪಕರ ದಿನಾಚರಣೆಯನ್ನು ರಂಗಕರ್ಮಿ ಸಿದ್ದಲಿಂಗಸ್ವಾಮಿ ಉದ್ಘಾಟಿಸಿದರು.

• ಕನ್ನಡಪ್ರಭ ವಾರ್ತೆ ತುಮಕೂರು ಜಂಗಮ ಜೋಳಗೆಯನ್ನು ಹಿಡಿದು ಮಠ ಮತ್ತು ಶಿಕ್ಷಣ ಸಂಸ್ಥೆಗಳನ್ನು ಕೆಟ್ಟಿ ಬೆಳೆಸಿದ ತ್ರಿವಿಧದಾಸೋಹಿ, ಸಂತಡಾ. ಶಿವಕುಮಾರ ಸ್ವಾಮಿಜೀ ಎಂದು ಸಾಹಿತಿ ಮತ್ತು ರಂಗಕರ್ಮಿ ಸಿದ್ಧಲಿಂಗಸ್ವಾಮಿ ನುಡಿದರು. ಆವರು ಸಿದ್ಧಗಂಗಾ ಮಹಿಳಾ ಕಾಲೀಜು ಏರ್ಪಡಿಸಿದ್ದ ಸಂಸ್ಥಾಪಕರ ದಿನಾಚರಣೆ ಯನ್ನು ಉದ್ಘಾಟಿಸಿ ಮಾತನಾಡಿದರು.