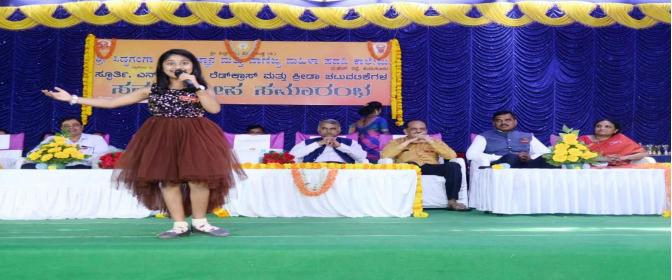

Spoorthi cultural activities of the college which brings out the hidden talent of the students was inaugurated on  $30^{th}$  December 2022.

It commenced with Pada Pooja of Sree SreeSiddalingaMahaswamigalu. Mimicry Dayanand was the chief guest who inaugurated the program. Dr. Yogishwarappa,Coordinator of Sree Education Society was also honoured during the ceremony.

Six events were conducted on the same day - classical dance, classical music, collage making, nail art, hair styling and Mehendi. These events were a colorful success.

The events of 2022-2023 continued from 14th July 2023 to 20th July 2023. Essay writing, debate, skit, film song competition, quiz, antyakshari, one-minute games and rangoli competitions were held within the college premises.