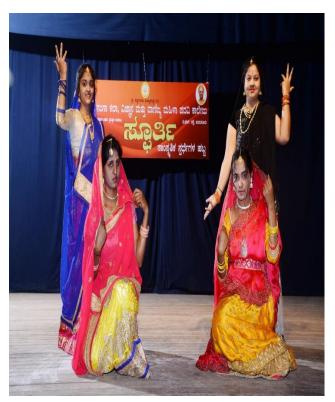

Six events were conducted on the same day - classical dance, classical music, collage making, nail art, hair styling and Mehendi. These events were a colorful success.

The events of 2022-2023 continued from 14th July 2023 to 20th July 2023. Essay writing, debate, skit, film song competition, quiz, antyakshari, one-minute games and rangoli competitions were held within the college premises.

After the Founder's Day celebration, cultural activities and competitions went on.

On 20th July 2023, competitions like fashion show, modern dance, fancy dress competition and folk dance were conducted at Gubbi Veeranna Kalakshetra.