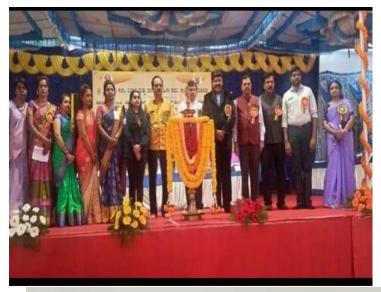

Spoorthi cultural activities of the college which brings out the hidden talent of the students was inaugurated on  $30^{th}$  December 2022.

It commenced with Pada Pooja of Sree SreeSiddalingaMahaswamigalu. Mimicry Dayanand was the chief guest who inaugurated the program. Dr. Yogishwarappa,Coordinator of Sree Education Society was also honoured during the ceremony.

Six events were conducted on the same day - classical dance, classical music, collage making, nail art, hair styling and Mehendi. These events were a colorful success.

The events of 2022-2023 continued from 14th July 2023 to 20th July 2023. Essay writing, debate, skit, film song competition, quiz, antyakshari, one-minute games and rangoli competitions were held within the college premises.