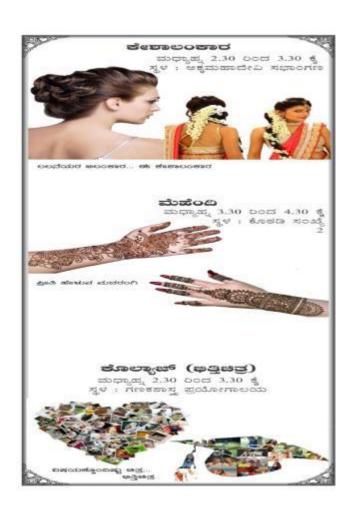

Six events were conducted on the same day - classical dance, classical music, collage making, nail art, hair styling and Mehendi. These events were a colorful success.

The events of 2022-2023 continued from 14th July 2023 to 20th July 2023. Essay writing, debate, skit, film song competition, quiz, antyakshari, one-minute games and rangoli competitions were held within the college premises.