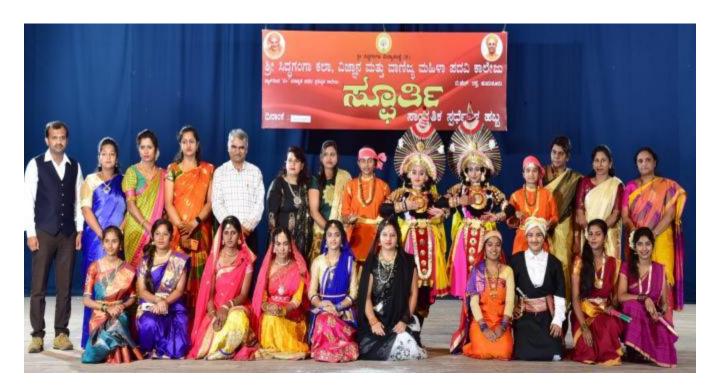

Six events were conducted on the same day - classical dance, classical music, collage making, nail art, hair styling and Mehendi. These events were a colorful success.

The events of 2022-2023 continued from 14th July 2023 to 20th July 2023. Essay writing, debate, skit, film song competition, quiz, antyakshari, one-minute games and rangoli competitions were held within the college premises.

ಶ್ರೀ ಸಿದ್ದಗಂಗಾ ಕಲಾ ವಿಜ್ಞಾನ ಮತ್ತು ವಾಣಿಜ್ಯ ಮಹಿಳಾ ಕಾಲೇಜು, ತುಮಕೂರು-2. ಸ್ಯಾಕ್ ನಿಂದ 'ಬ+' ಮಾನ್ಯತೆ ಪಡೆದ ಪ್ರತಿಭಿತ ಕಾಲೇಜು ತ್ರೀಮ ನಿ.ಪ್ರಸ್ಥ ಕರ್ನಾಟಕ ರತ್ನೆ ತ್ರಿವಿಧ ದಾಸೋಹಿ, ಶತಾಯಿಸಿ ಡಾ.ಶ್ರೀ ತಿವಕುಮಾರ ಮಹಾಸ್ವಾಮೀಜಿಯವರ ಹಾಗೂ ಶ್ರೀ ಶ್ರೀ ಸಿದ್ದಲಿಂಗ ಮಹಾಸ್ವಾಮಿಗಳ ಆಶೀರ್ವಾದದೊಂದಿಗೆ 2022-23ರ ಶೈಕ್ಷಣಿಕ ವರ್ಷದ ಸ್ಪೂರ್ತಿ, ಎನ್.ಸಿ.ಸಿ., ಎನ್.ಎಸ್.ಎಸ್, ಯುವ ರೆಡ್ಕ್ರಾಸ್ ಮತ್ತು ಕ್ರೀಡಾ ಚಟುವಟಿಕೆಗಳ ಉದ್ಘಾಟನಾ ಸಮಾರಂಭ ದಿನಾಂಕ:30-12-2022 ಶುಕ್ರವಾರ ಸಮಯ: ಬೆಳಿಗ್ಗೆ 10.30ಕ್ಕೆ ಸ್ಥಳ: ಕಾಲೇಜು ಆವರಣ ಪ್ರಾರ್ಥನೆ : ನಿನಾದ ತಂಡ ಸ್ತಾಗತ : ಮ್ರೊ ಶೀಲಾ.ಕೆ.ಪಿ. ಅಧ್ಯಾಪಕರು, ಆಂಗ್ಲಭಾಷಾ ವಿಭಾಗ ಹಾಗೂ ಸ್ಪೂರ್ತಿ ಸಂಚಾಲಕರು. ಉದ್ಘಾಟನೆ : ವೇದಿಕೆಯಲ್ಲಿರುವ ಗಣ್ಯರಿಂದ ಪರಿಚಯ (ದಯಾನಂದ್) : ಡಾ.ಜಗದೀಶ.ಎಂ., ಮುಖ್ಯಸ್ಥರು, ಸಮಾಜಶಾಸ್ತ್ರ ವಿಭಾಗ. ಅತಿಥಿಗಳಿಂದ ಭಾಷಣ : ಶ್ರೀಯುತ ಮಿಮಿಕ್ಕಿ ದಯಾನಂದ್ ಹಾಸ್ಯ ಕಲಾವಿದರು ಹಾಗೂ ಚಲನಚಿತ್ರ ನಟರು, ಬೆಂಗಳೂರು. ಸನ್ಮಾನ : ಶ್ರೀಯುತ ಮಿಮಿಕ್ಕಿ ದಯಾನಂದ್ ಭಾವಗೀತೆ : ಕು.ನಂದನ.ಎ.ಎಸ್. ತೃತೀಯ ಬಿ.ಎಸ್ಸಿ, ಸಿಬಿಜಡ್. : ವೇದಿಕೆಯಲ್ಲಿರುವ ಗಣ್ಯರಿಂದ ಸ್ಪೂರ್ತಿ ಕರಪತ್ರಗಳ ಬಿಡುಗಡೆ ಪರಿಚಯ (ಯುಕ್ತಿರಾಜೇಂದ್ರ ) : ಕು.ನೇತ್ರಾವತಿ.ಎನ್. ಉಪನ್ಯಾಸಕರು, ಅರ್ಥಶಾಸ್ತ್ರ ವಿಭಾಗ. ಮುಖ್ಯ ಅತಿಥಿಗಳ ನುಡಿ : ಕುಮಾರಿ ಯುಕ್ತಿ ರಾಜೇಂದ್ರ ರಾಷ್ಟ್ರಮಟ್ಟದ ಶೂಟರ್ ಹಾಗೂ ಆಥ್ಲಿಟಿಕ್ಸ್, ಬೆಂಗಳೂರು. ಸನ್ಮಾನ : ಕುಮಾಠಿ ಯುಕ್ತಿ ರಾಜೇಂದ್ರ. ಭಕ್ತಿಗೀತೆ : ಕು.ಸಮನ್ವಿತ ಎನ್.ವಿ., ದ್ವಿತೀಯ ಬಿ.ಎಸ್ಸಿ, ಜಡ್.ಎಂ. ಬಹುಮಾನ ವಿತರಣೆ ಉಪಸ್ಥಿತಿ : ಡಾ.ಡಿ.ಎನ್.ಯೋಗೀಶ್ವರಪ್ಪ ಸಂಯೋಜನಾಧಿಕಾರಿಗಳು, ಶ್ರೀ ಸಿದ್ಧಗಂಗಾ ಪದವಿ ಕಾಲೇಜುಗಳ ಸಮೂಹ. ಸನ್ಮಾನ : ಡಾ.ಡಿ.ಎನ್.ಯೋಗೀಶ್ವರಪ್ಪ, ಅಧ್ಯಕ್ಷತೆ : ಡಾ.ಕೆ.ಸಿ.ಜಯಸ್ವಾಮಿ ಪ್ರಾಂಶುಪಾಲರು ಶ್ರೀ ಸಿದ್ಧಗಂಗಾ ಮಹಿಳಾ ಪದವಿ ಕಾಲೇಜು, ತುಮಕೂರು. ವಂದನಾರ್ಪಣೆ : ಶ್ರೀಮತಿ ದಿವ್ಯಕೆ. ಉಪನ್ಯಾಸಕರು, ಆಂಗ್ಲಭಾಷಾ ವಿಭಾಗ ಹಾಗೂ ಸ್ಪೂರ್ತಿ ಸಹಸಂಚಾಲಕರು.