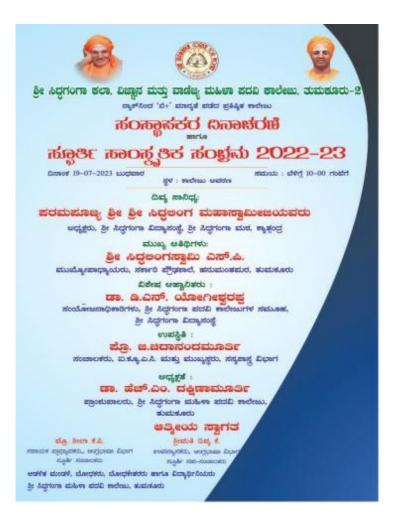

#### ಶ್ರೀ ಸಿದ್ಧಗಂಗಾ ಕಲಾ, ವಿಜ್ಞಾನ <mark>ಮ</mark>ತ್ತು - ವಾಣಿಜ್ಯ ಮಹಿಳಾ ಪದವಿ ಕಾಲೇಜು

ಬಿ. ಪ್ರವರ್ಷ, ರಸ್ತೆ, ಕುಮಕೂರು ಸ್ಥಾಕಿಕೆಂದ 'ಚಿ-' ಮಾಧ್ಯಕ ಪಡೆದ ಪ್ರತಿಸ್ಥಿಕ ಕಾರೆಯ

ಪರಮಮೂಜ್ಯ ಡಾ. ಶ್ರೀ ಶ್ರೀ ಶ್ರೀ ಶಿವಕುಮಾರ ಮಹಾಸ್ವಾಮೀಜಿಯವರ ಹಾಗೂ ಸಂಸ್ಥೆಯ ಅಧ್ಯಕ್ಷರಾದ ಶ್ರೀ ಶ್ರೀ ಸಿದ್ಧಲಿಂಗ ಮಹಾಸ್ವಾಮೀಜಿಯವರ ದಿವ್ಯ ಆಶೀರ್ಯಾದವೊಂದಿಗೆ

ನಾಂಸ್ಪತಿಕ ಸ್ಪರ್ಧೆಗಳ ಸಂಭ್ರಮ

ದಿನಾಂಕ 19-07-2023 ಬುಧವಾರ ಮತ್ತು 20-07-2023 ಸುರುವಾರ ಸಮಯ : ಬೆಳಗ್ಗೆ 9.00 ರಿಂದ ಸಂಜೆ 5.00 ರವರೆಗೆ

ಕ್ಷೀತಿಯ ದಿದ್ಯಾರ್ಥಿಧಿಯರೇ

ಸ್ಕೂರ್ತಿ ಸಾಂಸ್ಕೃತಿಕ ಕಾರ್ಯಕ್ರಮ ನಿಮ್ಮಿಂದ, ನಿರ್ಮಾಗಿ ಆಚರಿಸುವ ಹಬ್ಬವಾಗಿದ್ದು, ನಿಮ್ಮಲ್ಲಿರುವ ಪ್ರತಿಭಯನ್ನು ಮೋಷಿಸುವ ಮತ್ತು ಅಭಿವೃತ್ತಗೊಳಿಸುವ ವೇದಿಕೆಯಾಗಿದೆ. ಈ ಅವಕಾಶವನ್ನು ಬಳಸಿಕೊಂಡು ಸ್ಪರ್ಧೆಗಳಲ್ಲಿ ಭಾಗವಹಿಸಿ, ಆಕರ್ಷಕ ಬಹುಮಾನಗಳನ್ನು ಗೆಲ್ಲಿರಿ.