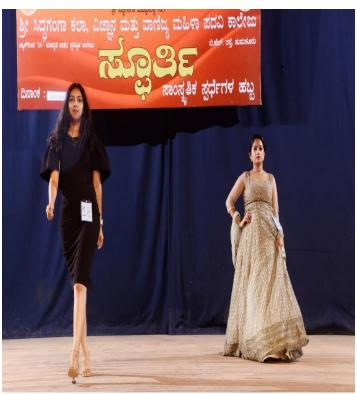

After the Founder's Day celebration, cultural activities and competitions went on.

On 20th July 2023, competitions like fashion show, modern dance, fancy dress competition and folk dance were conducted at Gubbi Veeranna Kalakshetra.