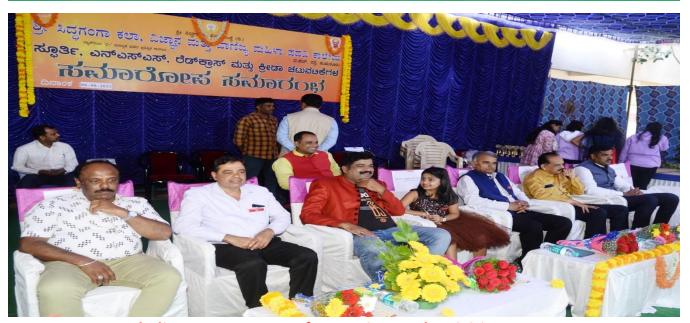

The Founder's Day was celebrated on 19th July 2023. The function began with Pada Pooja of Sree SreeSiddalinga Maha Swamiji. Sri Siddalingaswamy, Head Master of Government School, Hanumanthapura, was the chief guest of the program, who spoke on the life history of Dr. Sree SreeSreeShivakumaramahaswamigalu.

After the Founder's Day celebration, cultural activities and competitions went on.

On 20th July 2023, competitions like fashion show, modern dance, fancy dress competition and folk dance were conducted at Gubbi Veeranna Kalakshetra.