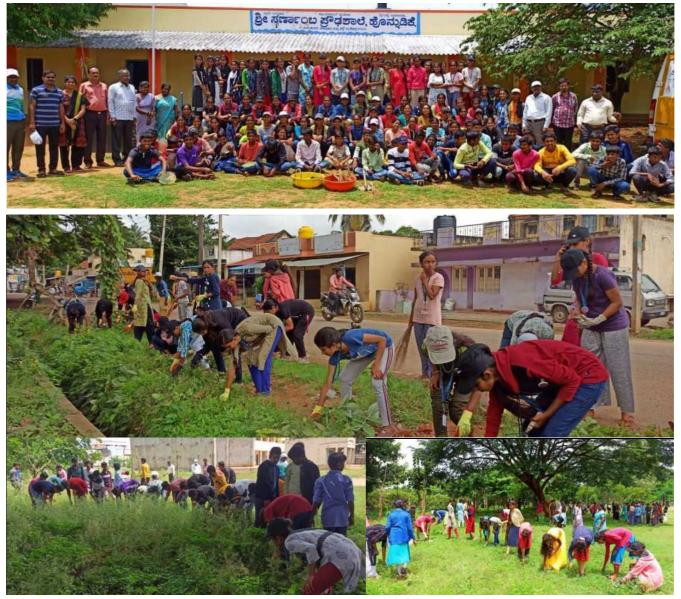

Report and Work done Statement of Annual Special Camp 2022-2023 held at Honnudike Gram panchayath, Tumakuru Talluk from 08.07.2023 to 14.07.2023

"ನಾನು ನನ್ನ ದೇಶಕ್ಕಾಗಿ ಸಮರ್ಪಣಾಭಾವದಿಂದ ದುಡಿದು ಅದರ ಸ್ವಾತಂತ್ರ್ಯ ಮತ್ತು ಐಕ್ಯತೆಯನ್ನು ಬಲಗೊಳಿಸುತ್ತೇನೆಂದು ಪ್ರತಿಜ್ಞೆಗೈಯುತ್ತೇನೆ. ಅಲ್ಲದೆ ನಾನು ಯಾವುದೇ ತರಹದ ಹಿಂಸಾ ಕಾರ್ಯದಲ್ಲಿ ತೊಡಗದೆ, ಶಾಂತಿಯುತವಾಗಿ ಮತ್ತು ಸಂವಿಧಾನಾತ್ಮಕವಾಗಿ ಸಮಸ್ಯೆಗಳನ್ನು ಪರಿಹರಿಸಲು ಪ್ರಯತ್ನಿಸುತ್ತೇನೆಂದು ಪ್ರಮಾಣ ಮಾಡುತ್ತೇನೆ."