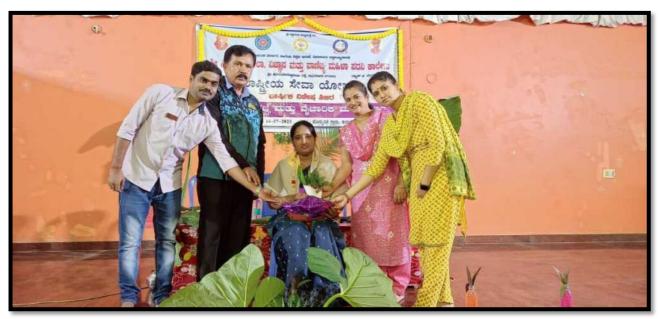

### NSS Advisory Committee for Unit – 1 2022-2023

| 1 | Honorary Chairman            | Sri Nanjudappa T K<br>Secretary<br>Sree Siddaganga Education Society®<br>Siddaganga Mutt, Tumakuru                               |
|---|------------------------------|----------------------------------------------------------------------------------------------------------------------------------|
| 2 | Chairman                     | <b>Dr. H M Dakshinamurthy</b><br>Principal<br>SSCASCW, Tumakuru                                                                  |
| 3 | Management<br>Representative | Dr. D. N. Yogeeshwarappa<br>Coordinator, First Grade Colleges<br>Sree Siddaganga Education Society®<br>Siddaganga Mutt, Tumakuru |
| 4 | University<br>Representative | <b>Dr. Mouneshwara Srinivasarao</b><br>NSS Programme Coordinator<br>Tumkuru University, Tumakuru                                 |
| 5 | Member Secretary             | <b>Dr. Nalina N.</b><br>NSS Programme Officer, Unit-1<br>Kannada department<br>SSCASCW, Tumakuru                                 |
| 6 | IQAC Member                  | <b>Prof. G. Chidanandamurthy</b><br>Coordinator, IQAC & NAAC,<br>Head, Department of Botony & Microbiology<br>SSCASCW, Tumakuru  |
| 7 | Staff Members                | <b>Smt. Pavana B. S.</b><br>Asst. Professor, Department of Political Science<br>SSCASCW, Tumakuru                                |
| / | Starr Wenibers               | <b>Sri. Yathiraj S.</b><br>Head, Department of mathematics<br>SSCASCW, Tumakuru                                                  |
| 8 | Student Members              | Ms. Rekha H. J., II BA HP<br>Ms. Ramya B. K., II BA HP                                                                           |

### NSS Advisory Committee for Unit – 2 2022-2023

| 1 | Honorary Chairman            | Sri Nanjudappa T K<br>Secretary<br>Sree Siddaganga Education Society®<br>Siddaganga Mutt, Tumakuru                               |
|---|------------------------------|----------------------------------------------------------------------------------------------------------------------------------|
| 2 | Chairman                     | <b>Dr. H M Dakshinamurthy</b><br>Principal<br>SSCASCW, Tumakuru                                                                  |
| 3 | Management<br>Representative | Dr. D. N. Yogeeshwarappa<br>Coordinator, First Grade Colleges<br>Sree Siddaganga Education Society®<br>Siddaganga Mutt, Tumakuru |
| 4 | University<br>Representative | <b>Dr. Mouneshwara Srinivasarao</b><br>NSS Programme Coordinator<br>Tumkuru University, Tumakuru                                 |
| 5 | Member Secretary             | Smt. Harshashree N.<br>NSS Programme Officer, Unit-2<br>Commerce department<br>SSCASCW, Tumakuru                                 |
| 6 | IQAC Member                  | Prof. G. Chidanandamurthy<br>Coordinator, IQAC & NAAC,<br>Head, Department of Botony & Microbiology<br>SSCASCW, Tumakuru         |
| 7 | Staff Members                | Smt. Nayana M.Asst. Professor, Department of CommerceSSCASCW, TumakuruSmt. Shashikala N.Asst. Professor, Department of Commerce  |
|   |                              | SSCASCW, Tumakuru Sneha N., III BCom C3                                                                                          |
| 8 | Student Members              | Madhushree B. M., III BCom C2                                                                                                    |

### NSS Advisory Committee for Unit – 3 2022-2023

| 1 | Honorary Chairman            | Sri Nanjudappa T K<br>Secretary<br>Sree Siddaganga Education Society®<br>Siddaganga Mutt, Tumakuru                                      |
|---|------------------------------|-----------------------------------------------------------------------------------------------------------------------------------------|
| 2 | Chairman                     | <b>Dr. H M Dakshinamurthy</b><br>Principal<br>SSCASCW, Tumakuru                                                                         |
| 3 | Management<br>Representative | <b>Dr. D. N. Yogeeshwarappa</b><br>Coordinator, First Grade Colleges<br>Sree Siddaganga Education Society®<br>Siddaganga Mutt, Tumakuru |
| 4 | University<br>Representative | <b>Dr. Mouneshwara Srinivasarao</b><br>NSS Programme Coordinator<br>Tumkuru University, Tumakuru                                        |
| 5 | Member Secretary             | Smt. Harshashree N.<br>NSS Programme Officer, Unit-2<br>Commerce department<br>SSCASCW, Tumakuru                                        |
| 6 | IQAC Member                  | <b>Prof. G. Chidanandamurthy</b><br>Coordinator, IQAC & NAAC,<br>Head, Department of Botony & Microbiology<br>SSCASCW, Tumakuru         |
| 7 | Staff Members                | Prof. B Marappa         Head, Department of Physics         SSCASCW, Tumakuru         Smt. Divya K.         A set Drofessor             |
|   |                              | Asst. Professor, Department of English<br>SSCASCW, Tumakuru<br>Ms. Mapasa H., II RSc. CBBt                                              |
| 8 | Student Members              | Ms. Manasa H., II BSc. CBBt<br>Ms. Geetha Priya R., II BSc. CZM                                                                         |