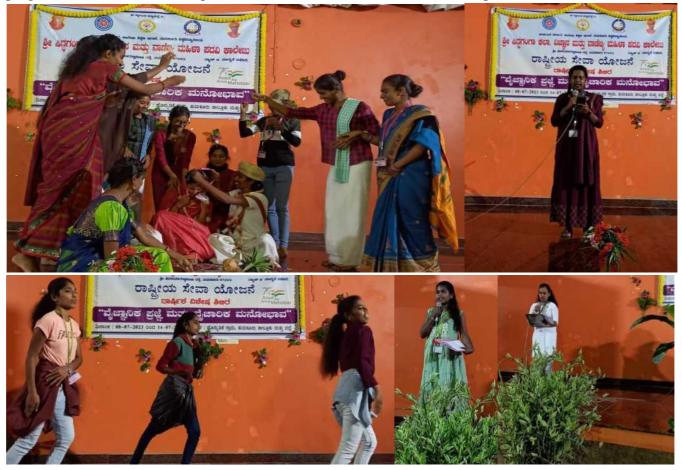

#### **Preparations for the special camp**

00 200 2 1 06 20g2 Page No. Date: 1 1 Boetred offered score derera fruster and provide 1000-00-10 2000 bollo 650 Los zoned they by the connet 6 B & Solog cheson Stables Belderand 200 -00 1) Die cos sterro alleros anterio angere 2 200 Charler and Eres Star Remarks 1) (Daros: A-07-2023, Baszead (Dajos:14-07-202) Jul ad Bath Brot 28200 Bedre oder ad mout a ware to aget the gave of and Bring boods Brood Brook and Brook and Second JELEP 4) 500008:01-07-2023, Demobiles & 22, Tom (235) abil Bornezz 208 Branczahoan Braz aster and portered as seconderade Umareef 27/06/23 あんもしろも M. Chidanande Musthy S. CL. J 2 51. 583.23 lels esathi sead à apitry 4 129 Harshahre 5 Shashikala: N Mayana .m 7. Pavana B.S. Prashumany : ES 8 en gr- 15