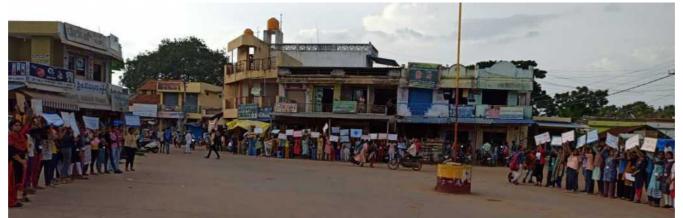

Report and Work done Statement of Annual Special Camp 2022-2023 held at Honnudike Gram panchayath, Tumakuru Talluk from 08.07.2023 to 14.07.2023

"ನಾನು ನನ್ನ ದೇಶಕ್ಕಾಗಿ ಸಮರ್ಪಣಾಭಾವದಿಂದ ದುಡಿದು ಅದರ ಸ್ವಾತಂತ್ರ್ಯ ಮತ್ತು ಐಕ್ಯತೆಯನ್ನು ಬಲಗೊಳಿಸುತ್ತೇನೆಂದು ಪ್ರತಿಜ್ಞೆಗೈಯುತ್ತೇನೆ. ಅಲ್ಲದೆ ನಾನು ಯಾವುದೇ ತರಹದ ಹಿಂಸಾ ಕಾರ್ಯದಲ್ಲಿ ತೊಡಗದೆ, ಶಾಂತಿಯುತವಾಗಿ ಮತ್ತು ಸಂವಿಧಾನಾತ್ಮಕವಾಗಿ ಸಮಸ್ಯೆಗಳನ್ನು ಪರಿಹರಿಸಲು ಪ್ರಯತ್ನಿಸುತ್ತೇನೆಂದು ಪ್ರಮಾಣ ಮಾಡುತ್ತೇನೆ."