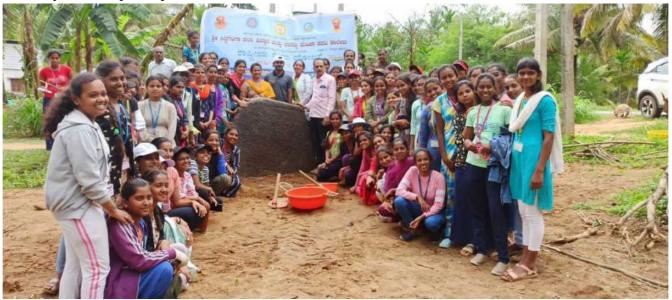

Report and Work done Statement of Annual Special Camp 2022-2023 held at Honnudike Gram panchayath, Tumakuru Talluk from 08.07.2023 to 14.07.2023

"ನಾನು ನನ್ನ ದೇಶಕ್ಕಾಗಿ ಸಮರ್ಪಣಾಭಾವದಿಂದ ದುಡಿದು ಅದರ ಸ್ವಾತಂತ್ರ್ಯ ಮತ್ತು ಐಕ್ಯತೆಯನ್ನು ಬಲಗೊಳಿಸುತ್ತೇನೆಂದು ಪ್ರತಿಜ್ಞೆಗೈಯುತ್ತೇನೆ. ಅಲ್ಲದೆ ನಾನು ಯಾವುದೇ ತರಹದ ಹಿಂಸಾ ಕಾರ್ಯದಲ್ಲಿ ತೊಡಗದೆ, ಶಾಂತಿಯುತವಾಗಿ ಮತ್ತು ಸಂವಿಧಾನಾತ್ಮಕವಾಗಿ ಸಮಸ್ಯೆಗಳನ್ನು ಪರಿಹರಿಸಲು ಪ್ರಯತ್ನಿಸುತ್ತೇನೆಂದು ಪ್ರಮಾಣ ಮಾಡುತ್ತೇನೆ."