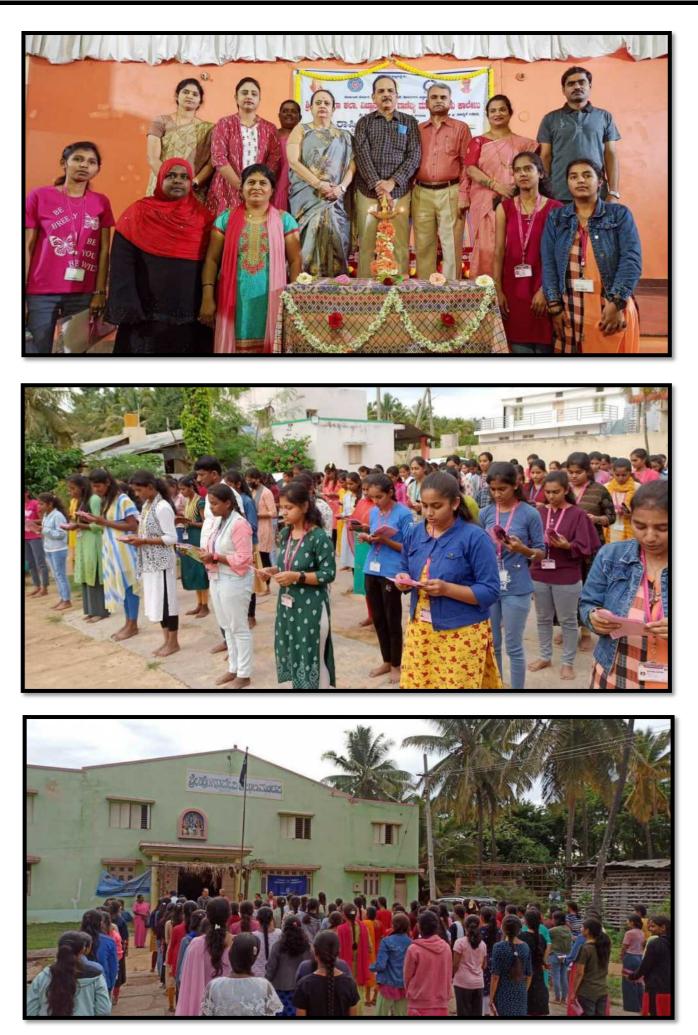

Report and Work done Statement of Annual Special Camp 2022-2023 held at Honnudike Gram panchayath, Tumakuru Talluk from 08.07.2023 to 14.07.2023

"ನಾನು ನನ್ನ ದೇಶಕ್ಕಾಗಿ ಸಮರ್ಪಣಾಭಾವದಿಂದ ದುಡಿದು ಅದರ ಸ್ವಾತಂತ್ರ್ಯ ಮತ್ತು ಐಕ್ಯತೆಯನ್ನು ಬಲಗೊಳಿಸುತ್ತೇನೆಂದು ಪ್ರತಿಜ್ಞೆಗೈಯುತ್ತೇನೆ. ಅಲ್ಲದೆ ನಾನು ಯಾವುದೇ ತರಹದ ಹಿಂಸಾ ಕಾರ್ಯದಲ್ಲಿ ತೊಡಗದೆ, ಶಾಂತಿಯುತವಾಗಿ ಮತ್ತು ಸಂವಿಧಾನಾತ್ಮಕವಾಗಿ ಸಮಸ್ಯೆಗಳನ್ನು ಪರಿಹರಿಸಲು ಪ್ರಯತ್ನಿಸುತ್ತೇನೆಂದು ಪ್ರಮಾಣ ಮಾಡುತ್ತೇನೆ."

#### **N.S.S MOTTO**

The motto or watchword of the National Service Scheme is "NOT ME BUT YOU". This expresses the essence of democratic living and upholds the need for selfless service and appreciation of the other man's points of view and also that show consideration for fellow human beings. It underlines that welfare of the individual is ultimately depended on the welfare of the society as a whole. Therefore it should be the aim of the N.S.S to demonstrate this motto in its day-to - day programme.