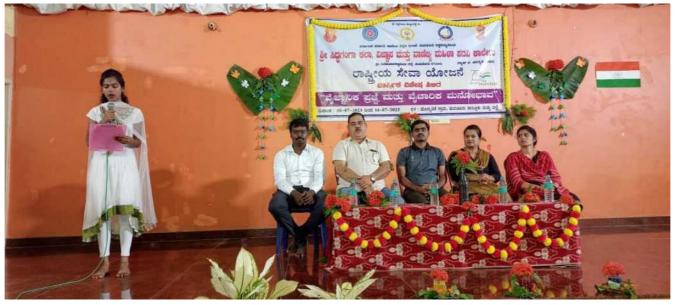

Report and Work done Statement of Annual Special Camp 2022-2023 held at Honnudike Gram panchayath, Tumakuru Talluk from 08.07.2023 to 14.07.2023

"ನಾನು ನನ್ನ ದೇಶಕ್ಕಾಗಿ ಸಮರ್ಪಣಾಭಾವದಿಂದ ದುಡಿದು ಅದರ ಸ್ವಾತಂತ್ರ್ಯ ಮತ್ತು ಐಕ್ಯತೆಯನ್ನು ಬಲಗೊಳಿಸುತ್ತೇನೆಂದು ಪ್ರತಿಜ್ಞೆಗೈಯುತ್ತೇನೆ. ಅಲ್ಲದೆ ನಾನು ಯಾವುದೇ ತರಹದ ಹಿಂಸಾ ಕಾರ್ಯದಲ್ಲಿ ತೊಡಗದೆ, ಶಾಂತಿಯುತವಾಗಿ ಮತ್ತು ಸಂವಿಧಾನಾತ್ಮಕವಾಗಿ ಸಮಸ್ಯೆಗಳನ್ನು ಪರಿಹರಿಸಲು ಪ್ರಯತ್ನಿಸುತ್ತೇನೆಂದು ಪ್ರಮಾಣ ಮಾಡುತ್ತೇನೆ."