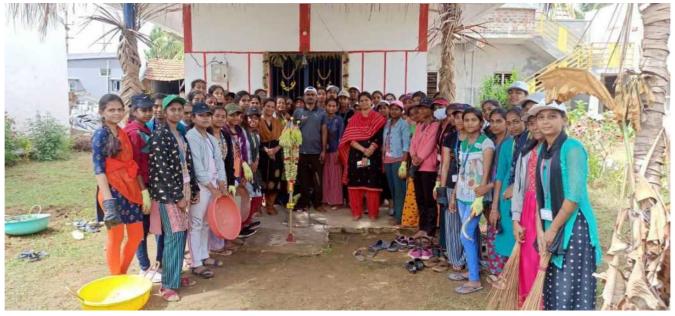

Report and Work done Statement of Annual Special Camp 2022-2023 held at Honnudike Gram panchayath, Tumakuru Talluk from 08.07.2023 to 14.07.2023

"ನಾನು ನನ್ನ ದೇಶಕ್ಕಾಗಿ ಸಮರ್ಪಣಾಭಾವದಿಂದ ದುಡಿದು ಅದರ ಸ್ವಾತಂತ್ರ್ಯ ಮತ್ತು ಐಕ್ಯತೆಯನ್ನು ಬಲಗೊಳಿಸುತ್ತೇನೆಂದು ಪ್ರತಿಜ್ಞೆಗೈಯುತ್ತೇನೆ. ಅಲ್ಲದೆ ನಾನು ಯಾವುದೇ ತರಹದ ಹಿಂಸಾ ಕಾರ್ಯದಲ್ಲಿ ತೊಡಗದೆ, ಶಾಂತಿಯುತವಾಗಿ ಮತ್ತು ಸಂವಿಧಾನಾತ್ಮಕವಾಗಿ ಸಮಸ್ಯೆಗಳನ್ನು ಪರಿಹರಿಸಲು ಪ್ರಯತ್ನಿಸುತ್ತೇನೆಂದು ಪ್ರಮಾಣ ಮಾಡುತ್ತೇನೆ."