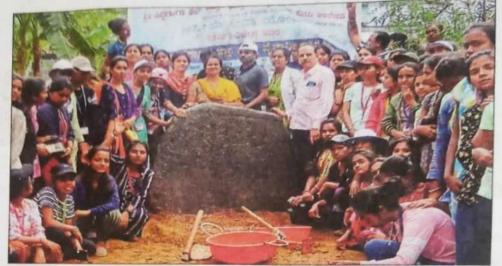

Report and Work done Statement of Annual Special Camp 2022-2023 held at Honnudike Gram panchayath, Tumakuru Talluk from 08.07.2023 to 14.07.2023

"ನಾನು ನನ್ನ ದೇಶಕ್ಕಾಗಿ ಸಮರ್ಪಣಾಭಾವದಿಂದ ದುಡಿದು ಅದರ ಸ್ವಾತಂತ್ರ್ಯ ಮತ್ತು ಐಕ್ಯತೆಯನ್ನು ಬಲಗೊಳಿಸುತ್ತೇನೆಂದು ಪ್ರತಿಜ್ಞೆಗೈಯುತ್ತೇನೆ. ಅಲ್ಲದೆ ನಾನು ಯಾವುದೇ ತರಹದ ಹಿಂಸಾ ಕಾರ್ಯದಲ್ಲಿ ತೊಡಗದೆ, ಶಾಂತಿಯುತವಾಗಿ ಮತ್ತು ಸಂವಿಧಾನಾತ್ಮಕವಾಗಿ ಸಮಸ್ಯೆಗಳನ್ನು ಪರಿಹರಿಸಲು ಪ್ರಯತ್ನಿಸುತ್ತೇನೆಂದು ಪ್ರಮಾಣ ಮಾಡುತ್ತೇನೆ."