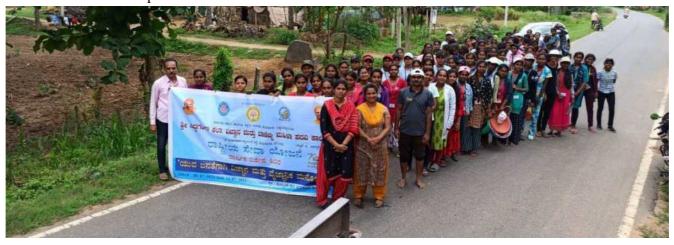

Report and Work done Statement of Annual Special Camp 2022-2023 held at Honnudike Gram panchayath, Tumakuru Talluk from 08.07.2023 to 14.07.2023

"ನಾನು ನನ್ನ ದೇಶಕ್ಕಾಗಿ ಸಮರ್ಪಣಾಭಾವದಿಂದ ದುಡಿದು ಅದರ ಸ್ವಾತಂತ್ರ್ಯ ಮತ್ತು ಐಕ್ಯತೆಯನ್ನು ಬಲಗೊಳಿಸುತ್ತೇನೆಂದು ಪ್ರತಿಜ್ಞೆಗೈಯುತ್ತೇನೆ. ಅಲ್ಲದೆ ನಾನು ಯಾವುದೇ ತರಹದ ಹಿಂಸಾ ಕಾರ್ಯದಲ್ಲಿ ತೊಡಗದೆ, ಶಾಂತಿಯುತವಾಗಿ ಮತ್ತು ಸಂವಿಧಾನಾತ್ಮಕವಾಗಿ ಸಮಸ್ಯೆಗಳನ್ನು ಪರಿಹರಿಸಲು ಪ್ರಯತ್ನಿಸುತ್ತೇನೆಂದು ಪ್ರಮಾಣ ಮಾಡುತ್ತೇನೆ."