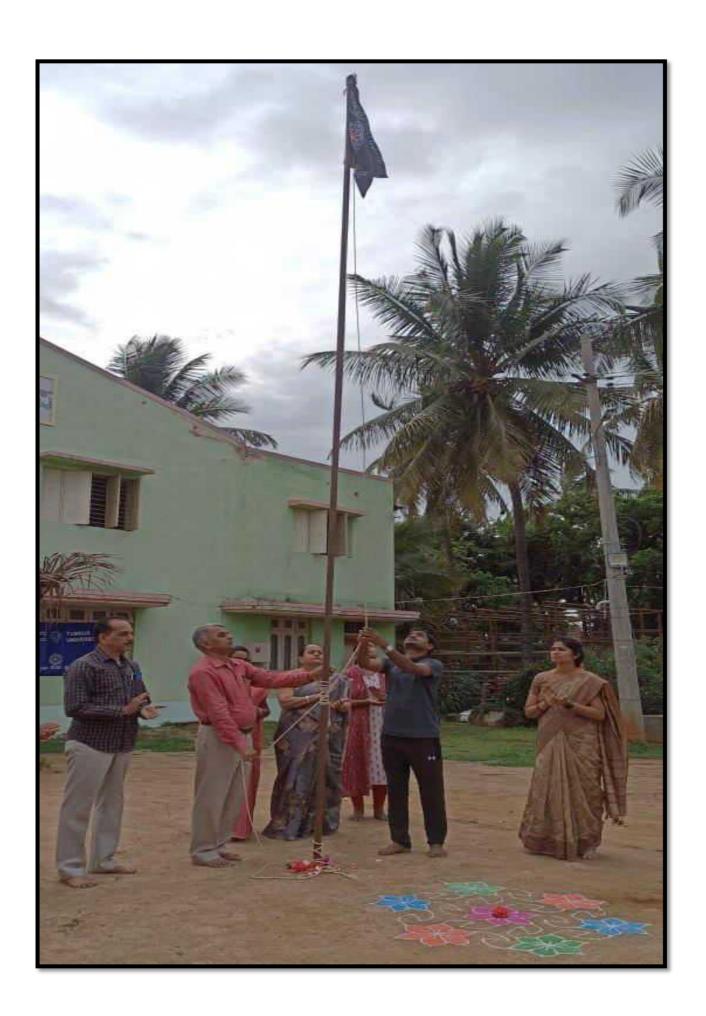

#### **Preparations for the special camp**

00 200 2 1 06 20g2 Page No. Date: 1 1 Boetred offered score derera fruster and provide 1000-00-10 2000 bollo 650 Los zoned they by the connet 6 B & Solog cheson Stables Belderand 200 -00 1) Die cos sterro alleros anterio angere 2 200 Charler and Eres Star Remarks 1) (Daros: A-07-2023, Baszead (Dajos:14-07-202) Jul ad Bath Brot 28200 Bedre oder ad mout a ware to aget the gave of and Bring boods Brood Brook and Brook and Second JELEP 4) 500008:01-07-2023, Demobiles & 22, Tom (235) abil Bornezz 208 Branczahoan Braz aster and portered as seconderade Umareef 27/06/23 あんもしろも M. Chidanande Musthy S. CL. J 2 51. 583.23 lels esathi sead à apitry 4 129 Harshahre 5 Shashikala: N Mayana .m 7. Pavana B.S. Prashumany : ES 8 en gr- 15