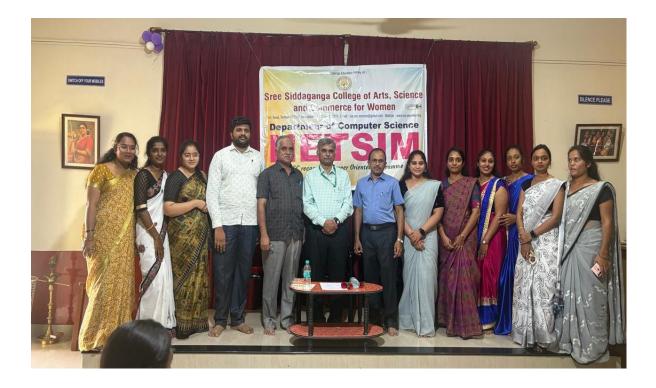

The main objective of NETSIM is to provide a realistic environment for simulating networking protocols, devices, and configurations without the need for expensive physical hardware.

**Highlights of the Event**: The inauguration ceremony began with a welcome address by Jagadambika N S, the event coordinator, who introduced the attendees to the purpose of NETSIM and its potential to transform network training and simulation.

**Introductory Speech**: Mahesha S, HOD, Computer Science department, SSCASCW, Tumkur a prominent figure in networking, delivered a keynote speech. They discussed the importance of Simulation, vision and objective of NETSIM.

Guest Introduction: Varsha Sheety H N, addressee's the gathering by giving guest introduction.

**Guest Speech**: Dr Haridas S, a prominent figure in networking, delivered a speech about current networking trends. They discussed the importance of simulation tools in modern network education and their relevance in the rapidly evolving field of networking.

**Presidential Speech**: Dr Dakshinamurty H M, also highlighted key features of NETSIM, such as its support for IPv4/IPv6, network security simulations, WAN technologies, and its user-friendly interface designed for both beginners and advanced users.

**Closing Remarks**: The event concluded with closing remarks by Ramya M S, thanking all attendees for their participation and highlighting the importance of continued innovation in network simulation tools.

| Science a                          | B.H.<br>Accredit | Image: College of Arts, College of Arts, Commerce for Women   Road, Tumkur-572101.   ted by NAAC with "B+" Grade   Image: College of Computer Science |
|------------------------------------|------------------|-------------------------------------------------------------------------------------------------------------------------------------------------------|
|                                    |                  | Career Oriented Programme<br>ETSIM<br>auguration                                                                                                      |
| Date : 09.11.2024, Saturday<br>Ven |                  | Time : 11.30 a.m<br>kkamahadevi Seminar Hall                                                                                                          |
| Inauguration by<br>Chief Guest     | ;                | <b>Dr. Haridas S.</b><br>Associate Professor, GFGC, Tumkur                                                                                            |
| Presided by                        | :                | <b>Dr. H.M. Dakshinamurthy</b><br>Principal, SSCASCW, Tumkur                                                                                          |
| Presence                           | :                | Prof. Chidanandamurthy G.<br>IQAC Coordinator, SSCASCW, Tumkur                                                                                        |