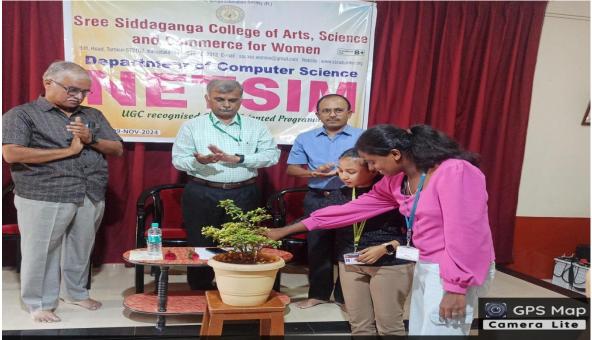

The main objective of NETSIM is to provide a realistic environment for simulating networking protocols, devices, and configurations without the need for expensive physical hardware.

**Highlights of the Event**: The inauguration ceremony began with a welcome address by Jagadambika N S, the event coordinator, who introduced the attendees to the purpose of NETSIM and its potential to transform network training and simulation.