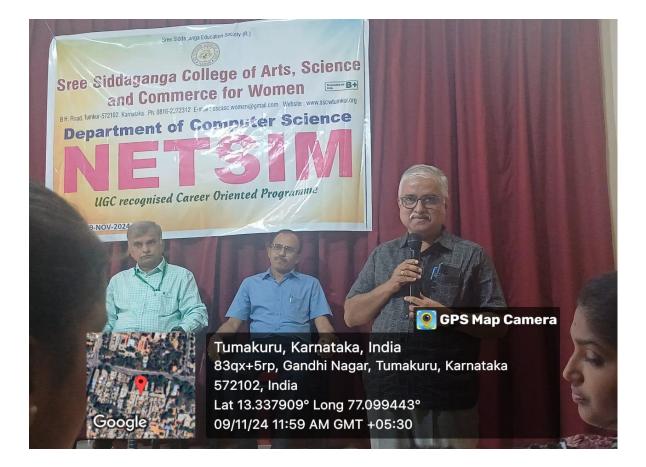

Guest Introduction: Varsha Sheety H N, addressee's the gathering by giving guest introduction.

**Guest Speech**: Dr Haridas S, a prominent figure in networking, delivered a speech about current networking trends. They discussed the importance of simulation tools in modern network education and their relevance in the rapidly evolving field of networking.