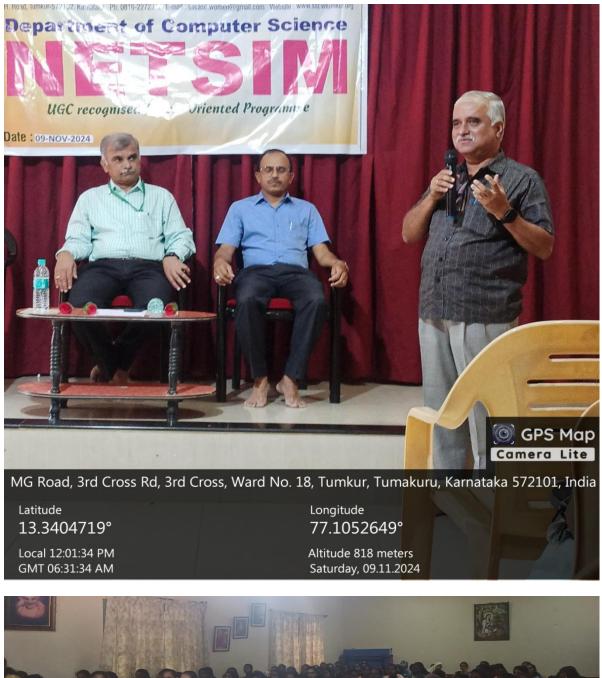

**Introductory Speech**: Mahesha S, HOD, Computer Science department, SSCASCW, Tumkur a prominent figure in networking, delivered a keynote speech. They discussed the importance of Simulation, vision and objective of NETSIM.

**Presidential Speech**: Dr Dakshinamurty H M, also highlighted key features of NETSIM, such as its support for IPv4/IPv6, network security simulations, WAN technologies, and its user-friendly interface designed for both beginners and advanced users.