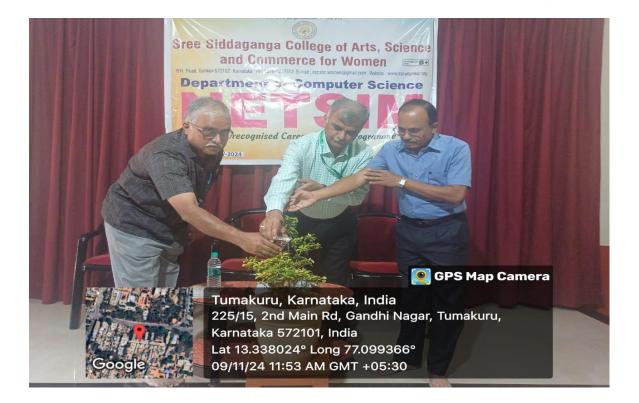

The main objective of NETSIM is to provide a realistic environment for simulating networking protocols, devices, and configurations without the need for expensive physical hardware.

**Highlights of the Event**: The inauguration ceremony began with a welcome address by Jagadambika N S, the event coordinator, who introduced the attendees to the purpose of NETSIM and its potential to transform network training and simulation.

**Presidential Speech**: Dr Dakshinamurty H M, also highlighted key features of NETSIM, such as its support for IPv4/IPv6, network security simulations, WAN technologies, and its user-friendly interface designed for both beginners and advanced users.